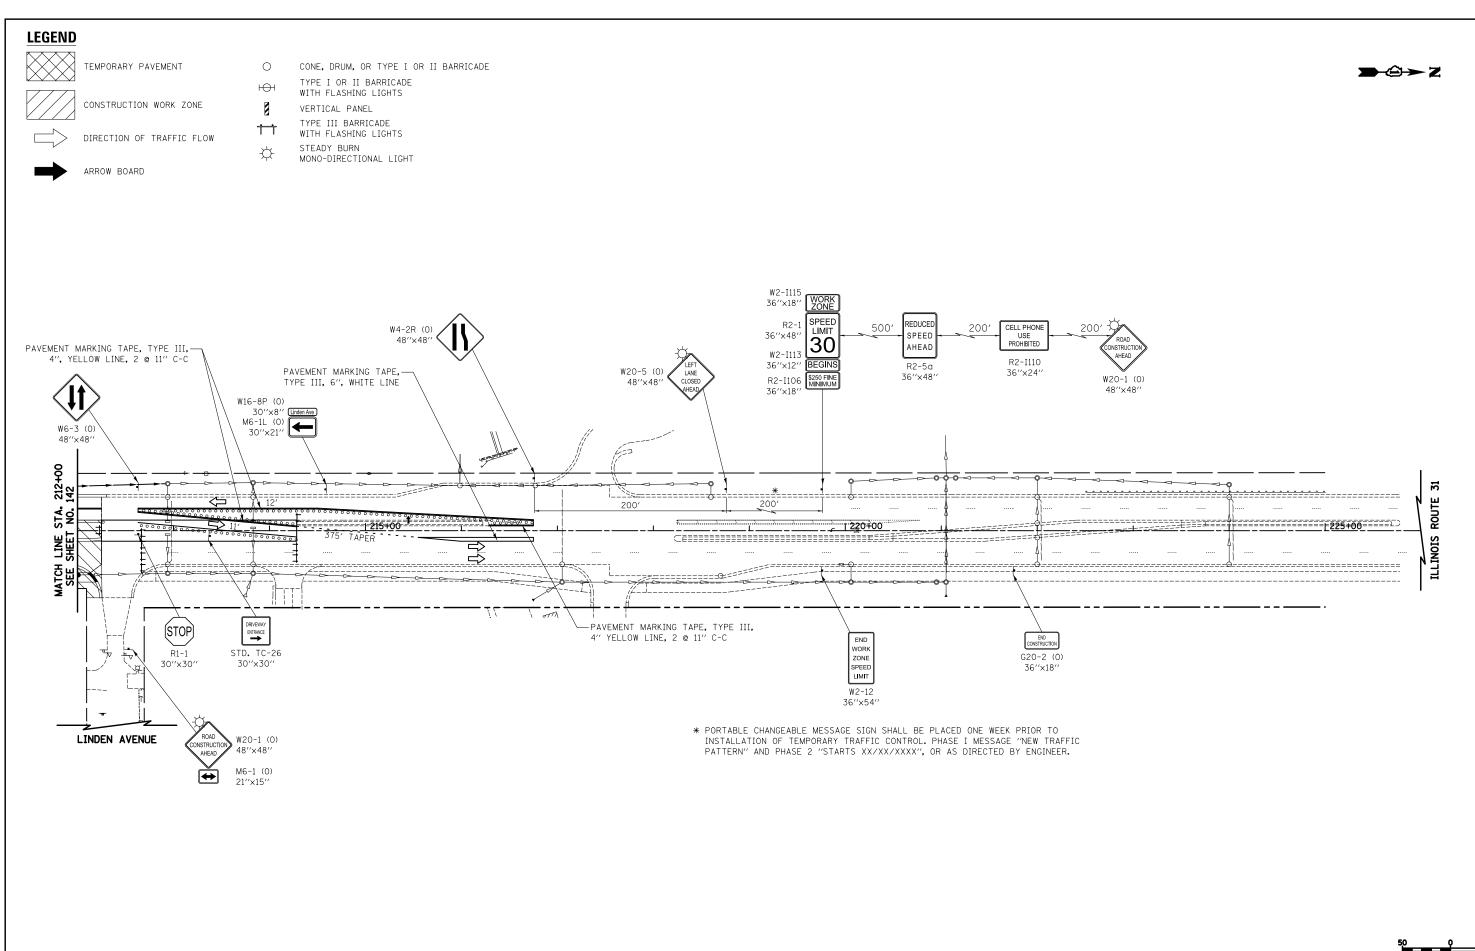

STATE OF ILLINOIS **DEPARTMENT OF TRANSPORTATION** 

MAINTENANCE OF TRAFFIC - STAGE 4B SCALE: 1" = 50' SHEET NO. 41 OF 47 SHEETS STA. 212+00 TO STA. 226+00

SECTION 0003 18A-2