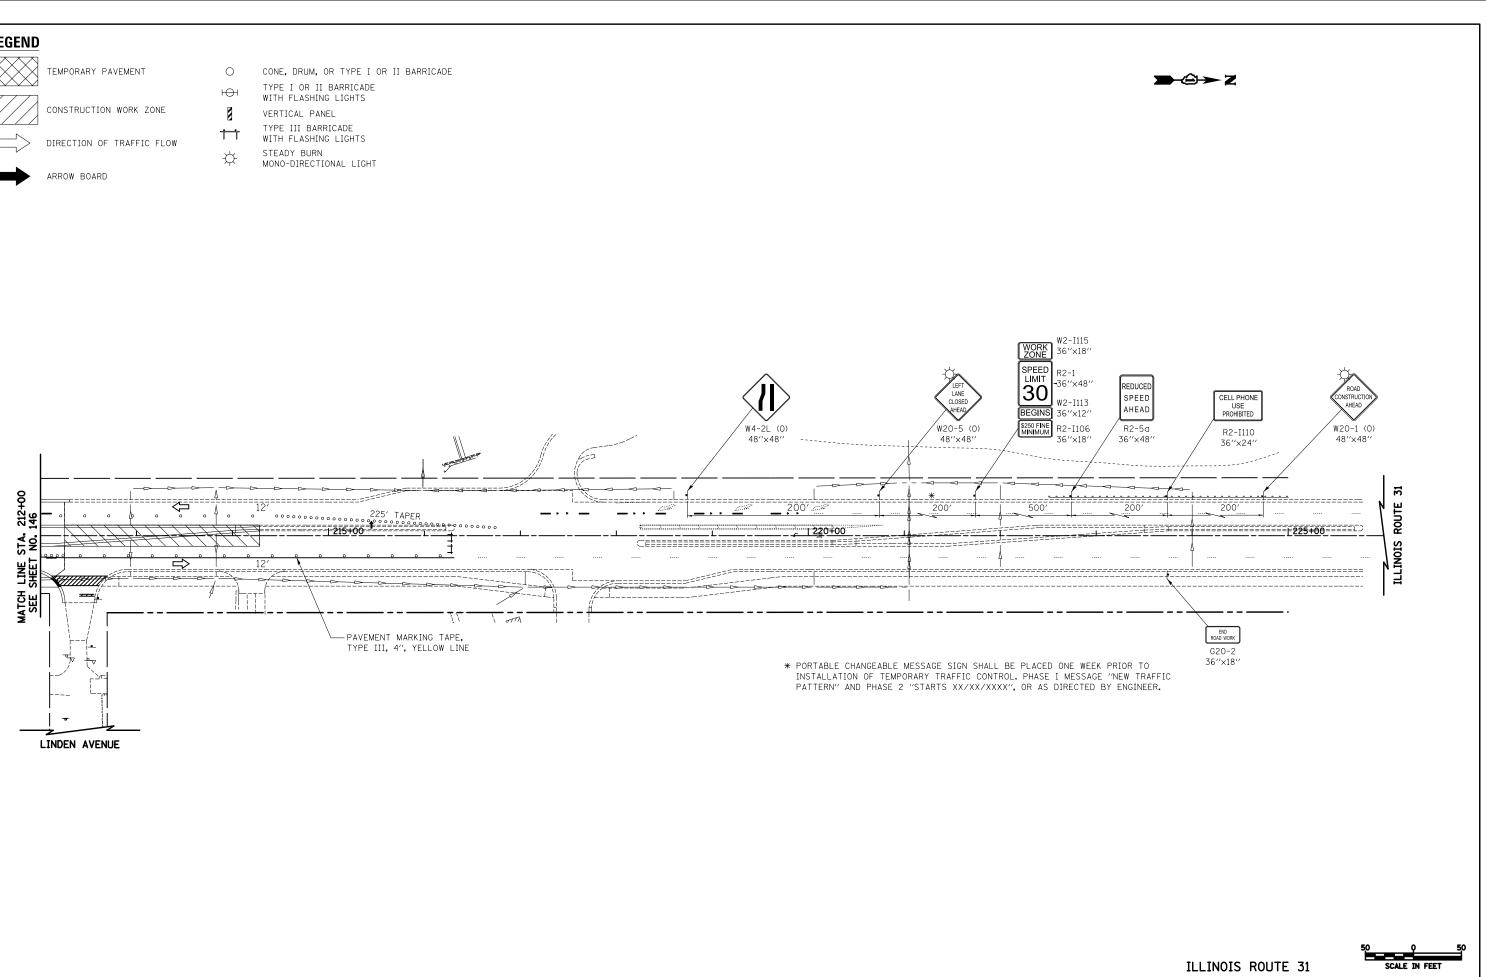

## LEGEND

| FILE NAME =                    | USER NAME = ctb              | DESIGNED - KWH  | REVISED - |                              |                                                                      | 0.R.<br>RTE   | SECTION                | COUNTY      | TOTAL SHEET  |
|--------------------------------|------------------------------|-----------------|-----------|------------------------------|----------------------------------------------------------------------|---------------|------------------------|-------------|--------------|
| \08-MOT\D160F72-sht-MOT-45.dgn |                              | DRAWN - AKW     | REVISED - | STATE OF ILLINOIS            | MAINTENANCE OF TRAFFIC – STAGE 4C                                    | 0003          | 18A-2                  | MCHENRY     | 825 147      |
|                                | PLOT SCALE = 100.0000 '/ in. | CHECKED - GAB   | REVISED - | DEPARTMENT OF TRANSPORTATION |                                                                      |               |                        |             | CT NO. 60F72 |
|                                | PLOT DATE = 5/2/2012         | DATE - 5/3/2012 | REVISED - |                              | SCALE: 1" = 50' SHEET NO. 45 OF 47 SHEETS STA. 212+00 TO STA. 226+00 | FED. ROAD DIS | T. NO. 1 ILLINOIS FED. | AID PROJECT |              |