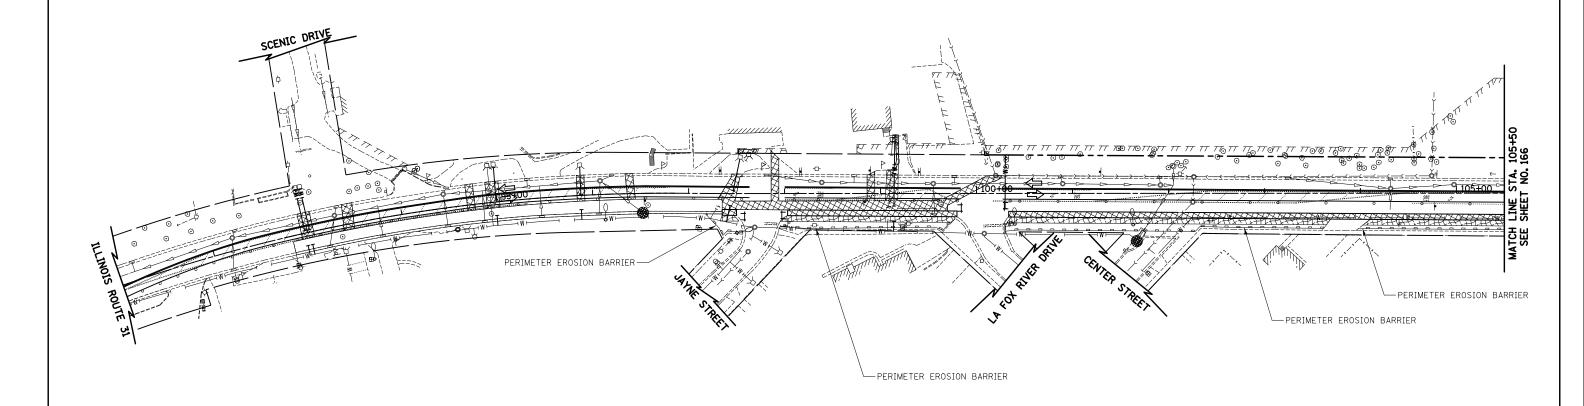

## **LEGEND**

TEMPORARY PAVEMENT

EROSION CONTROL BLANKET AND TEMPORARY EROSION CONTROL SEEDING

MULCH, METHOD 2 AND TEMPORARY EROSION CONTROL SEEDING

SEDIMENT BASIN FOR DETAIL SEE SHEET 358

INLET FILTER AND 20 FEET PERIMETER EROSION BARRIER PLACED AROUND OPEN GRATE STRUCTURE

15 FEET PERIMETER EROSION BARRIER PLACED AROUND UPSTREAM FLARED END SECTION. BOTH IN ACCORDANCE WITH STANDARD 280001-05

INLET FILTERS

TEMPORARY DITCH CHECKS

PERMANENT EARTH DITCH CHECKS (PAID AS EARTH EXCAVATION)

RETAIN FROM PREVIOUS STAGE

ILLINOIS ROUTE 31

| O.R.<br>RTE. | SECTION |       |      |            |     |     | COUNTY   | TOTAL<br>SHEETS | SHEET<br>NO. |
|--------------|---------|-------|------|------------|-----|-----|----------|-----------------|--------------|
| 0003         |         | 18A-2 |      |            |     |     | MCHENRY  | 825             | 165          |
|              |         |       |      |            |     | Т   | CONTRACT | NO. 6           | 0F72         |
| FED RO       | OAD DI  | TST N | JO 1 | TI I TNOTS | FED | ΔID | PROJECT. |                 |              |