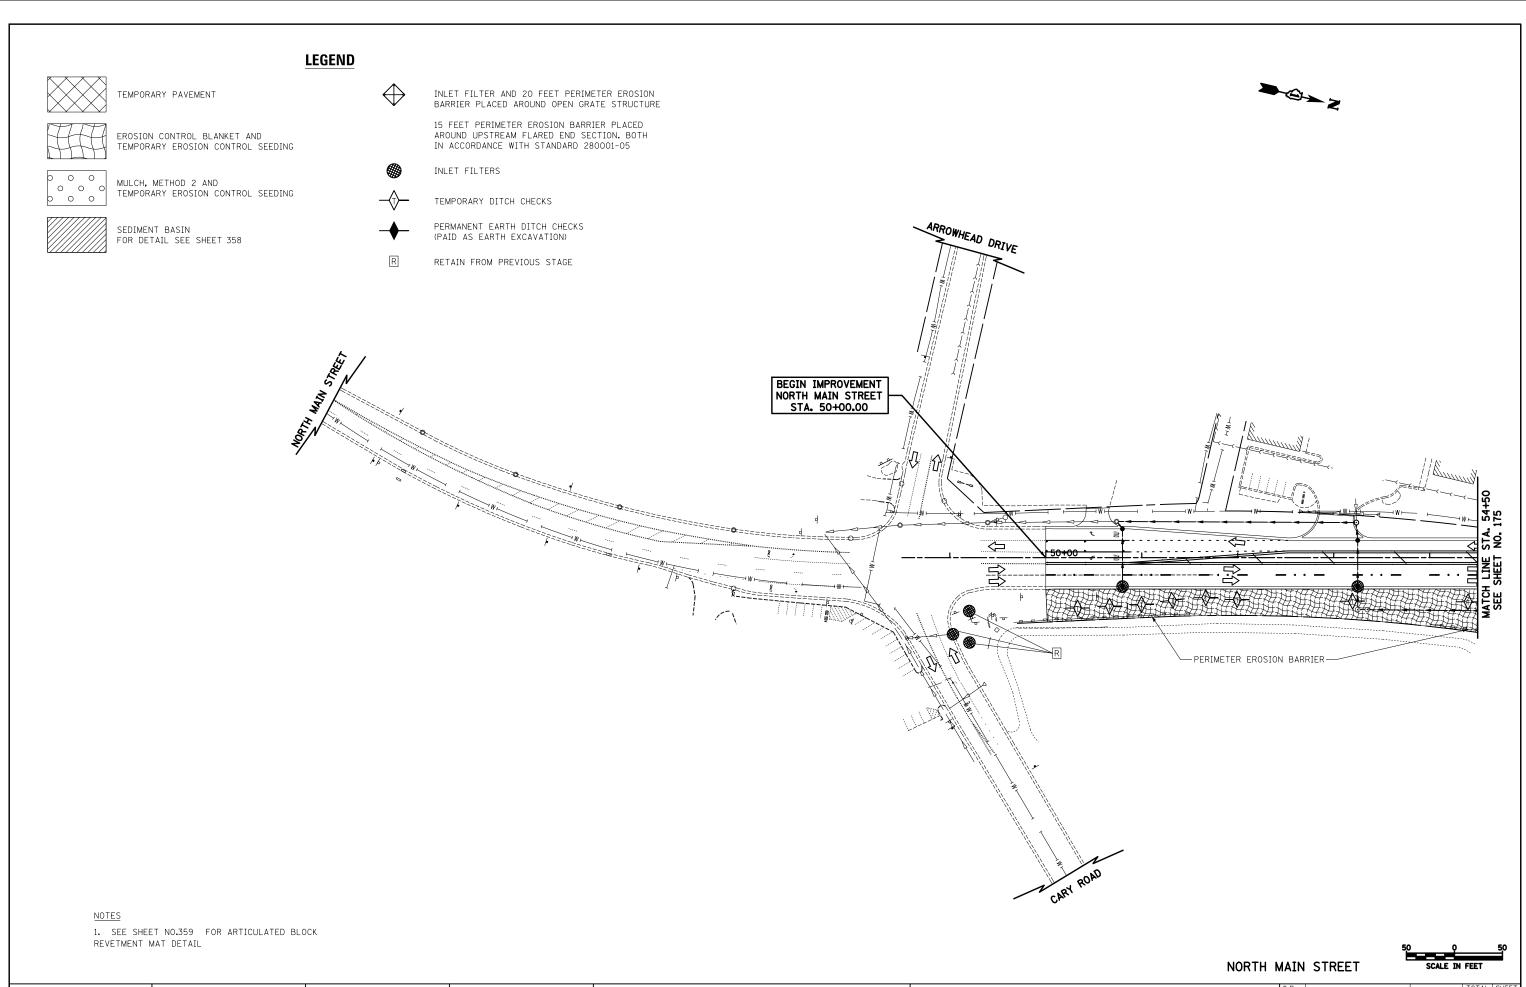

| FILE NAME =              | USER NAME = ctb              | DESIGNED - DTE  | REVISED - |                              |                                             |  |  |
|--------------------------|------------------------------|-----------------|-----------|------------------------------|---------------------------------------------|--|--|
| \D160F72-sht-eros-26.dgn |                              | DRAWN - DTE     | REVISED - | STATE OF ILLINOIS            | EROSION AND SEDIMENT CON                    |  |  |
|                          | PLOT SCALE = 100.0000 '/ in. | CHECKED - GAB   | REVISED - | DEPARTMENT OF TRANSPORTATION |                                             |  |  |
|                          | PLOT DATE = 5/2/2012         | DATE - 5/3/2012 | REVISED - |                              | SCALE: 1" = 50' SHEET NO. 26 OF 28 SHEETS S |  |  |

| NENT CONTROL – STAGE 4C |            |               | RTE.    | SECTION   |       |          | 0    | COUNTY  | SHEETS | NO.     |       |
|-------------------------|------------|---------------|---------|-----------|-------|----------|------|---------|--------|---------|-------|
|                         |            |               | 0003    | 18A-2     |       |          | M    | ICHENRY | 825    | 174     |       |
|                         |            |               |         |           |       |          |      | C       | ONTRAC | T NO. 6 | SOF72 |
| SHEETS                  | STA. 50+00 | TO STA. 54+50 | FED. RO | OAD DIST. | NO. 1 | ILLINOIS | FED. | AID PR  | ROJECT |         |       |