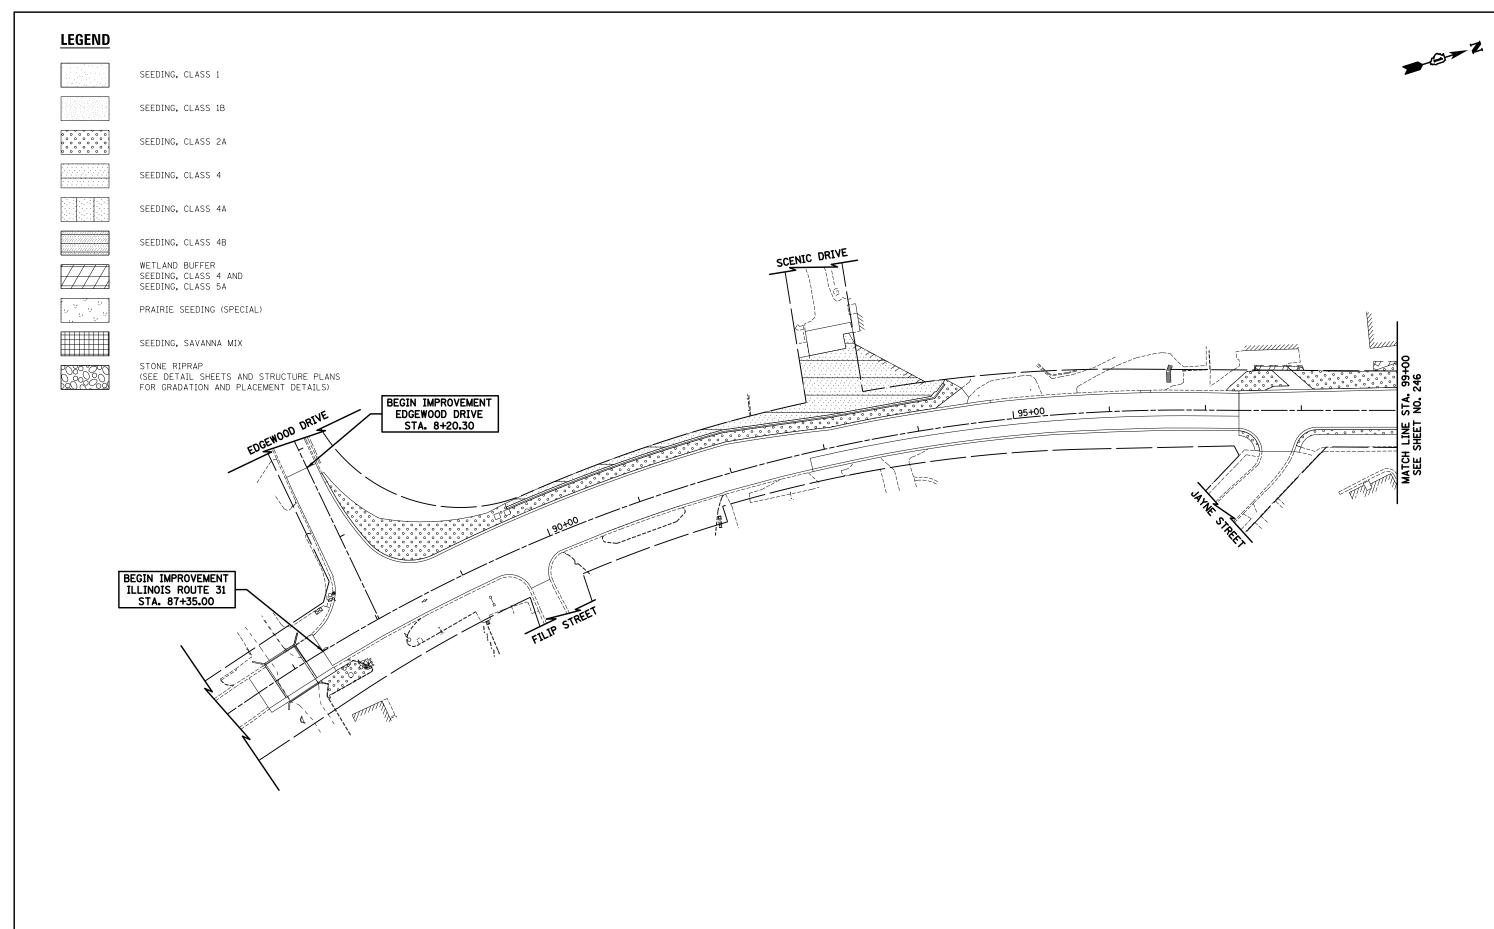

NOTE: LIMITS OF SEEDING SHALL ALSO INCLUDE TOPSOIL FURNISH AND PLACE,  $4^{\prime\prime}$ 

ILLINOIS ROUTE 31 EDGEWOOD DRIVE

| FILE NAME =                | USER NAME = akw               | DESIGNED - CTB  | REVISED - |                              |                                                                   | O.R.      | SECTION                     | COUNTY         | TOTAL   | SHEET |
|----------------------------|-------------------------------|-----------------|-----------|------------------------------|-------------------------------------------------------------------|-----------|-----------------------------|----------------|---------|-------|
| \D160F72-sht-lndscp-01.dgn |                               | DRAWN - CTB     | REVISED - | STATE OF ILLINOIS            | LANDSCAPING PLAN                                                  | 0003      | 18A-2                       | MCHENRY        | 825     | 245   |
|                            | PLOT SCALE = 100.0000 ' / in. | CHECKED - GAB   | REVISED - | DEPARTMENT OF TRANSPORTATION |                                                                   | 1000      | 10.1. 2                     | CONTRACT       | T NO. f | 0F72  |
|                            | PLOT DATE = 5/2/2012          | DATE - 5/3/2012 | REVISED - |                              | SCALE: 1" = 50' SHEET NO. 1 OF 18 SHEETS STA. 87+35 TO STA. 99+00 | FED. ROAD | D DIST, NO. 1   ILLINOIS FE | D. AID PROJECT |         |       |