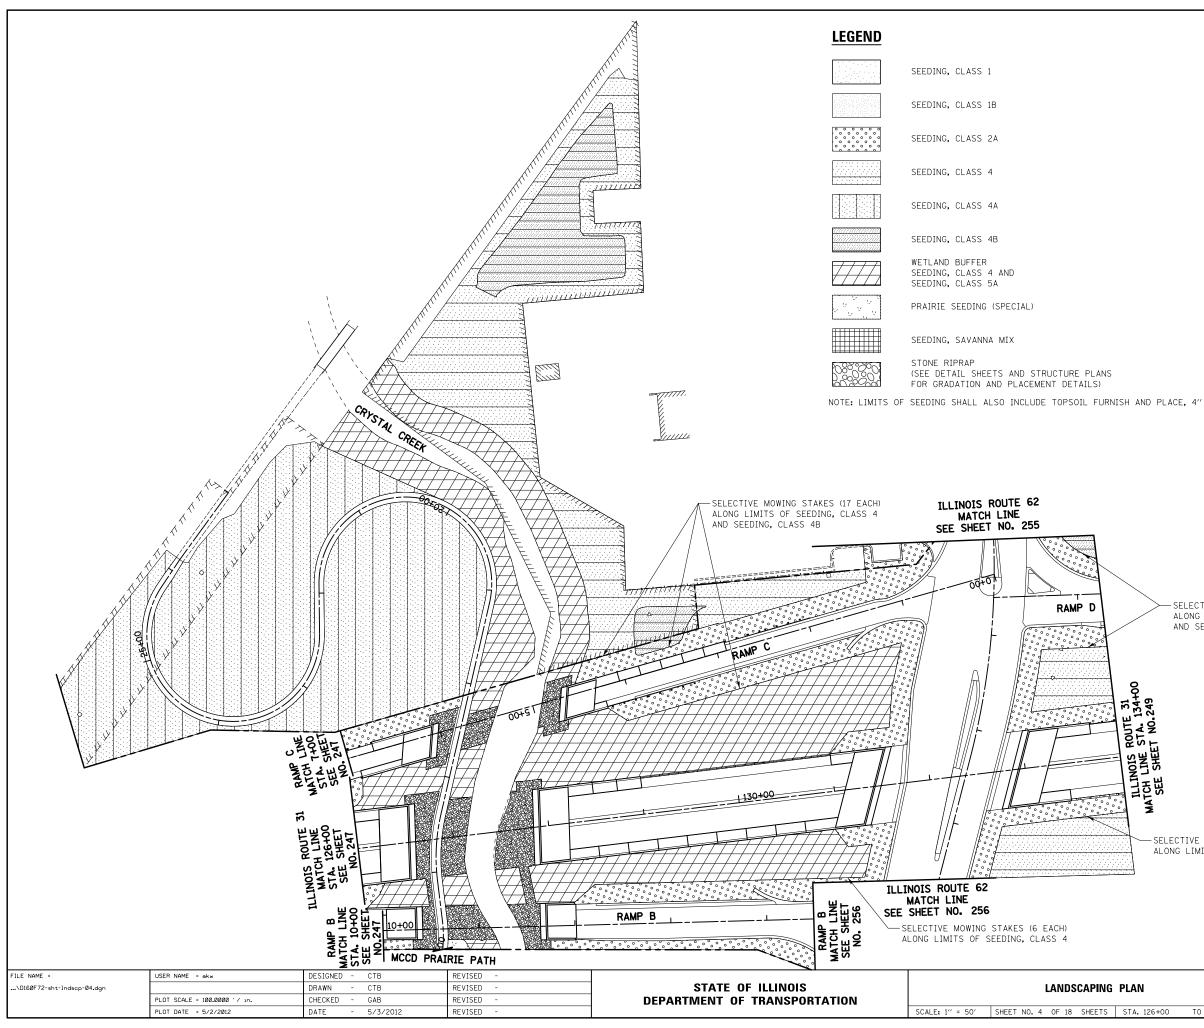

-SELECTIVE MOWING STAKES (6 EACH) ALONG LIMITS OF SEEDING, CLASS 4 AND SEEDING, CLASS 4B

ILLINOIS ROU MATCH LINE STA SEE SHEET N -SELECTIVE MOWING STAKES (3 EACH) ALONG LIMITS OF SEEDING, CLASS 4

## ILLINOIS ROUTE 31 RAMP B RAMP C RAMP D MCCD PRAIRIE PATH ILLINOIS ROUTE 62

in an an ta SCALE IN FEET

| G PLAN |             | O.R.<br>RTE.   | SECTION | COUNTY                           | TOTAL<br>SHEETS | SHEET<br>NO. |  |
|--------|-------------|----------------|---------|----------------------------------|-----------------|--------------|--|
|        |             | 0003           | 18A-2   | MCHENRY                          | 825             | 248          |  |
|        |             | _              |         | CONTRACT                         | NO. 6           | 0F72         |  |
|        | STA. 126+00 | TO STA. 134+00 | FED, R  | OAD DIST. NO. 1 ILLINOIS FED. AI | D PROJECT       |              |  |