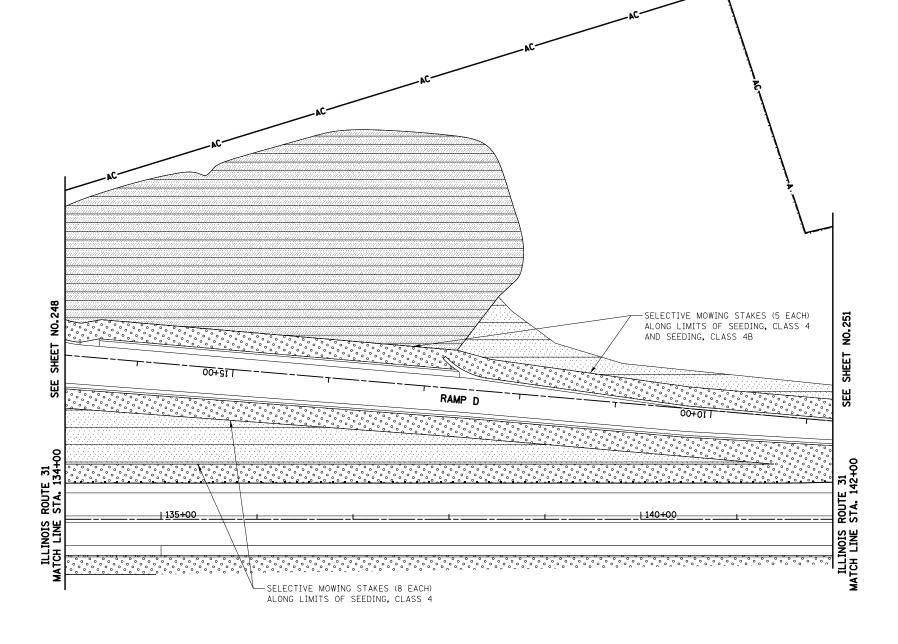

ILLINOIS ROUTE 31 RAMP D

SCALE IN FEET

COUNTY TOTAL SHEE SHEET'S NO.

NOTE: LIMITS OF SEEDING SHALL ALSO INCLUDE TOPSOIL FURNISH AND PLACE,  $4^{\prime\prime}$ 

STONE RIPRAP (SEE DETAIL SHEETS AND STRUCTURE PLANS FOR GRADATION AND PLACEMENT DETAILS)

FILE NAME = ...\D160F72-sht-lndscp-05.dgn

**LEGEND** 

SEEDING, CLASS 1

SEEDING, CLASS 1B

SEEDING, CLASS 2A

SEEDING, CLASS 4

SEEDING, CLASS 4A

SEEDING, CLASS 4B

WETLAND BUFFER SEEDING, CLASS 4 AND SEEDING, CLASS 5A

SEEDING, SAVANNA MIX

PRAIRIE SEEDING (SPECIAL)

| USER NAME = akw              | DESIGNED - CTB  | REVISED - |
|------------------------------|-----------------|-----------|
|                              | DRAWN - CTB     | REVISED - |
| PLOT SCALE = 100.0000 '/ in. | CHECKED - GAB   | REVISED - |
| PLOT DATE = 5/2/2012         | DATE - 5/3/2012 | REVISED - |