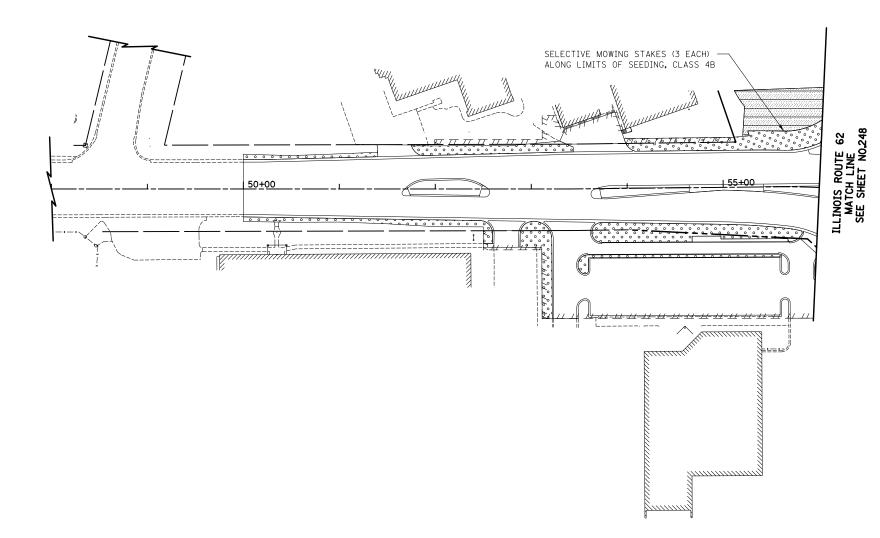

## **LEGEND**

SEEDING, CLASS 1

SEEDING, CLASS 1B

SEEDING, CLASS 2A

SEEDING, CLASS 4

SEEDING, CLASS 4A

SEEDING, CLASS 4B

WETLAND BUFFER SEEDING, CLASS 4 AND SEEDING, CLASS 5A

PRAIRIE SEEDING (SPECIAL)

SEEDING, SAVANNA MIX

(SEE DETAIL SHEETS AND STRUCTURE PLANS FOR GRADATION AND PLACEMENT DETAILS)

NOTE: LIMITS OF SEEDING SHALL ALSO INCLUDE TOPSOIL FURNISH AND PLACE, 4"

## ILLINOIS ROUTE 62

| SCALE IN FEET |        |                 |       |  |  |  |  |  |  |  |
|---------------|--------|-----------------|-------|--|--|--|--|--|--|--|
|               | COUNTY | TOTAL<br>SHEETS | SHEE. |  |  |  |  |  |  |  |
|               |        |                 |       |  |  |  |  |  |  |  |

| FILE NAME =                | USER NAME = akw               | DESIGNED - CTB  | REVISED - |                              |                                                        | O.R.          | SECTION                   | COUNTY      | TOTAL | SHEE |
|----------------------------|-------------------------------|-----------------|-----------|------------------------------|--------------------------------------------------------|---------------|---------------------------|-------------|-------|------|
| \D160F72-sht-lndscp-ll.dgn |                               | DRAWN - CTB     | REVISED - | STATE OF ILLINOIS            | LANDSCAPING PLAN                                       | 0003          | 18A-2                     | MCHENRY     | 825   | 255  |
|                            | PLOT SCALE = 100.0000 ' / in. | CHECKED - GAB   | REVISED - | DEPARTMENT OF TRANSPORTATION |                                                        |               |                           | CONTRACT    | NO. 6 | OF72 |
|                            | PLOT DATE = 5/2/2012          | DATE - 5/3/2012 | REVISED - |                              | SCALE: 1" = 50' SHEET NO. 11 OF 18 SHEETS STA. TO STA. | FED. ROAD DIS | ST. NO. 1 ILLINOIS FED. / | AID PROJECT |       |      |