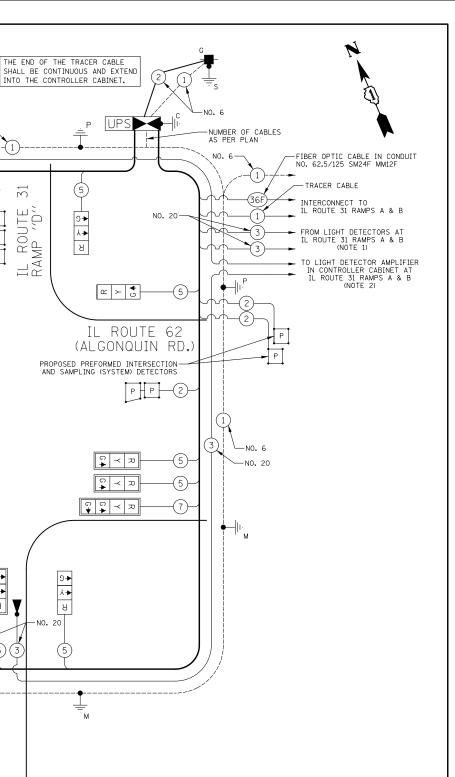

IL ROUTE 31 RAMPS C & D AT IL SCALE: NO SCALE SHEET NO. 1 OF 1 SHEET

JJE REVISED 5/3/2012 REVISED

HECKED PLOT DATE = 5/2/2012 DATE

9≯

⋏⋺

Я

NOTE: THE TRAFFIC SIGNAL CONTROLLER EQUIPMENT FOR THIS PROJECT SHALL BE "ECONOLITE" TO MATCH THE EXISTING ADJACENT SYSTEM.

| GNATION DIAGRAM,                  |        | SECTION   |       |          |          | COUNTY   | TOTAL<br>SHEETS | SHEET<br>NO. |
|-----------------------------------|--------|-----------|-------|----------|----------|----------|-----------------|--------------|
| IENCE & SCHEDULE OF QUANTITIES    | 0003   | 18A-2     |       |          |          | MCHENRY  | 825             | 275          |
| <u>. ROUTE 62 (ALGONQUIN RD.)</u> |        |           |       |          |          | CONTRACT | NO. 6           | 0F72         |
| STA. TO STA.                      | FED. R | OAD DIST. | NO. 1 | ILLINOIS | FED, AID | PROJECT  |                 |              |