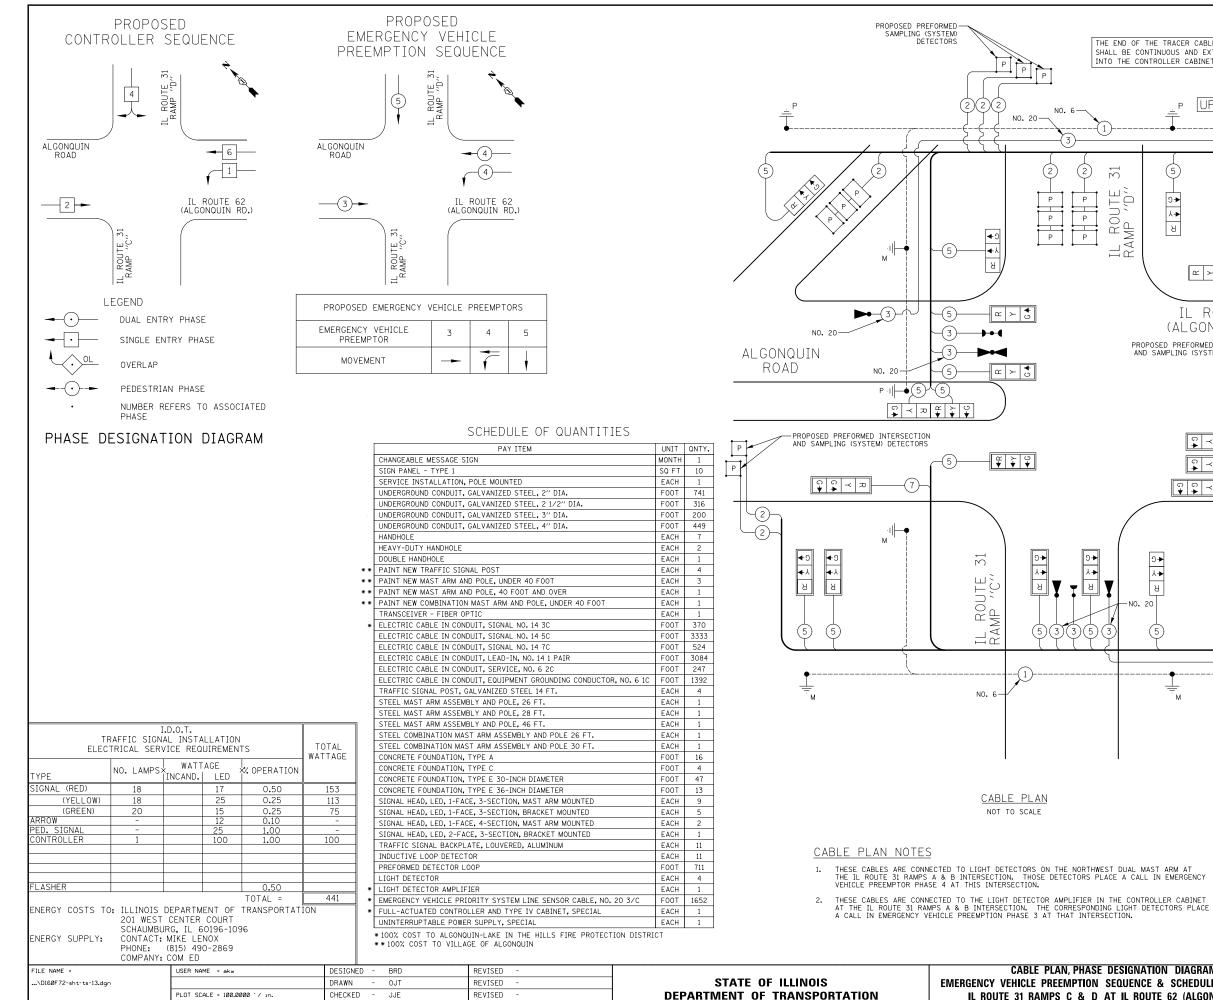

IL ROUTE 31 RAMPS C & D AT IL SCALE: NO SCALE SHEET NO. 1 OF 1 SHEET

JJE REVISED 5/3/2012 REVISED

HECKED PLOT DATE = 5/2/2012 DATE

9≯

⋏⋺

Я

NOTE: THE TRAFFIC SIGNAL CONTROLLER EQUIPMENT FOR THIS PROJECT SHALL BE "ECONOLITE" TO MATCH THE EXISTING ADJACENT SYSTEM.

| GNATION DIAGRAM,                  |        | SECTION   |       |          |          | COUNTY   | TOTAL<br>SHEETS | SHEET<br>NO. |
|-----------------------------------|--------|-----------|-------|----------|----------|----------|-----------------|--------------|
| IENCE & SCHEDULE OF QUANTITIES    | 0003   | 18A-2     |       |          |          | MCHENRY  | 825             | 275          |
| <u>. ROUTE 62 (ALGONQUIN RD.)</u> |        |           |       |          |          | CONTRACT | NO. 6           | 0F72         |
| STA. TO STA.                      | FED. R | OAD DIST. | NO. 1 | ILLINOIS | FED, AID | PROJECT  |                 |              |