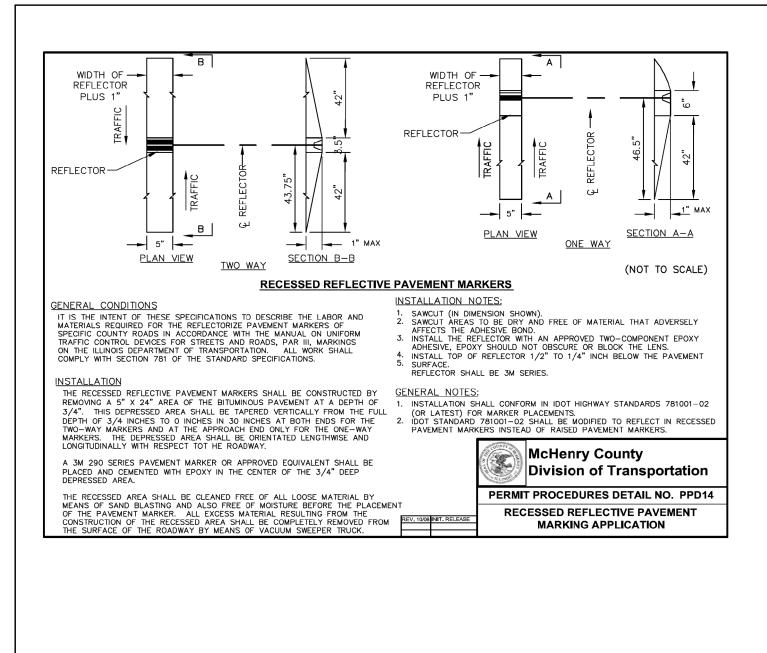

| FILE NAME =                            | USER NAME = akw               | DESIGNED - MCDOT | REVISED - |                              |                                                    | O.R. SECTION                   | COUNTY TOTAL SHEET |
|----------------------------------------|-------------------------------|------------------|-----------|------------------------------|----------------------------------------------------|--------------------------------|--------------------|
| \D160F72-sht-details-48-McHenry-02.dgn |                               | DRAWN            | REVISED - | STATE OF ILLINOIS            | MCHENRY COUNTY DIVISION OF TRANSPORTATION DETAILS  | 0003 18A-2                     | MCHENRY 825 393    |
|                                        | PLOT SCALE = 100.0000 ' / in. | CHECKED          | REVISED - | DEPARTMENT OF TRANSPORTATION |                                                    |                                | CONTRACT NO. 60F72 |
|                                        | PLOT DATE = 5/2/2012          | DATE             | REVISED - |                              | SCALE: N.T.S. SHEET NO. 1 OF 1 SHEETS STA. TO STA. | FED. ROAD DIST. NO. 1 ILLINOIS | FED. AID PROJECT   |