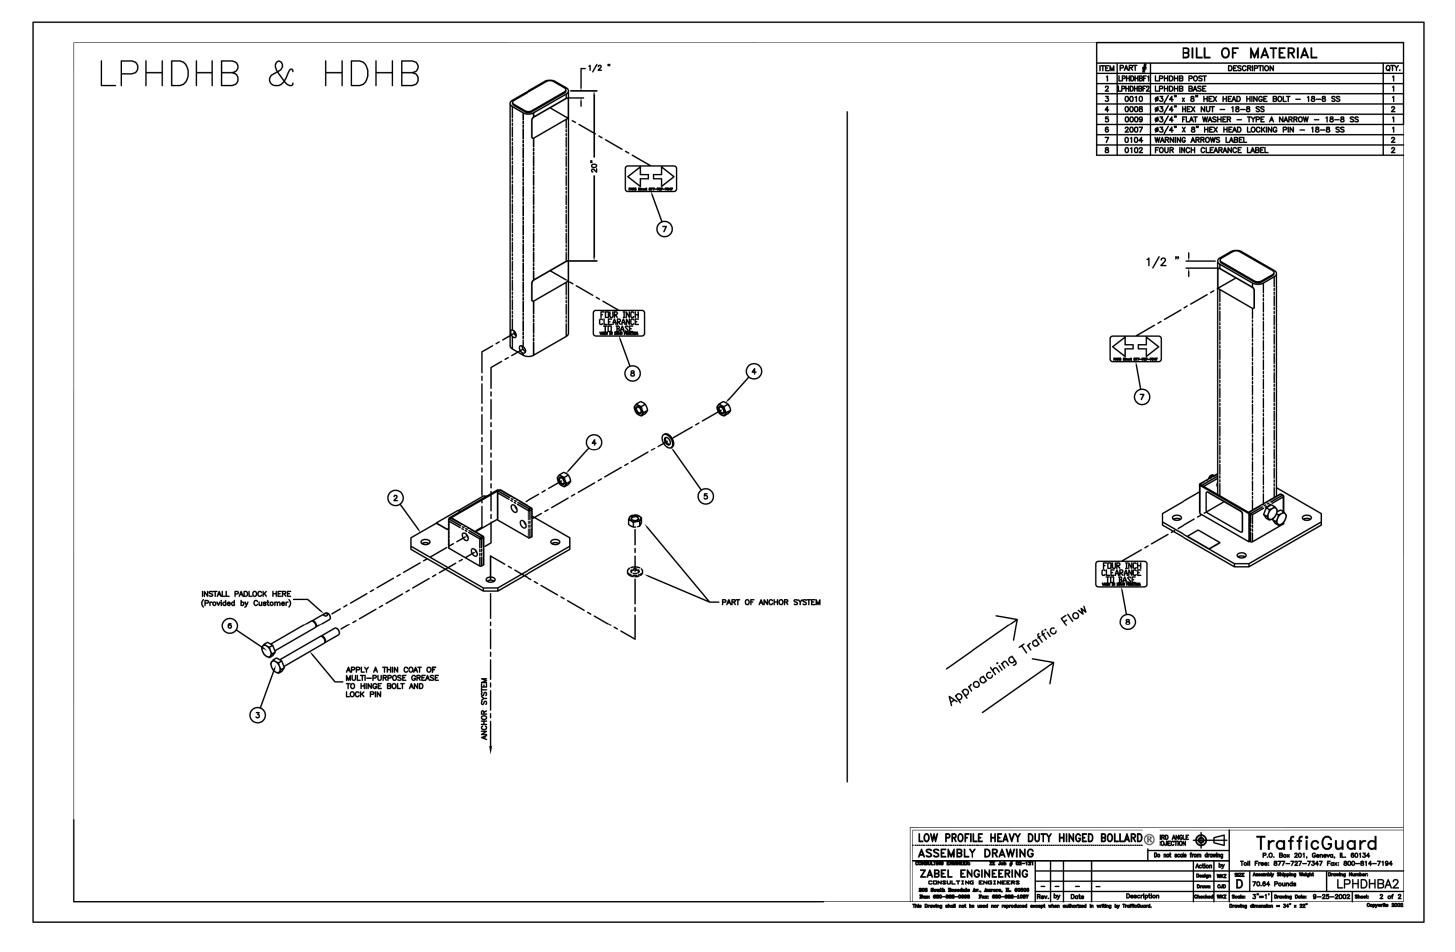

| FILE NAME | =                           |
|-----------|-----------------------------|
| \D160F72  | -sht-details-51-MCCD-03.dgn |
|           |                             |

| USER NAME = akw             | DESIGNED M.C.C.D. | REVISED - |  |
|-----------------------------|-------------------|-----------|--|
|                             | DRAWN             | REVISED - |  |
| PLOT SCALE = 40.0000 '/ in. | CHECKED           | REVISED - |  |
| PLOT DATE = 5/2/2012        | DATE -            | REVISED - |  |

| STATE OF ILLINOIS |                  |  |  |  |  |
|-------------------|------------------|--|--|--|--|
| DEPARTMENT O      | F TRANSPORTATION |  |  |  |  |

SCALE: NONE

|                                      |        | SECTION                          | COUNTY    | TOTAL<br>SHEETS