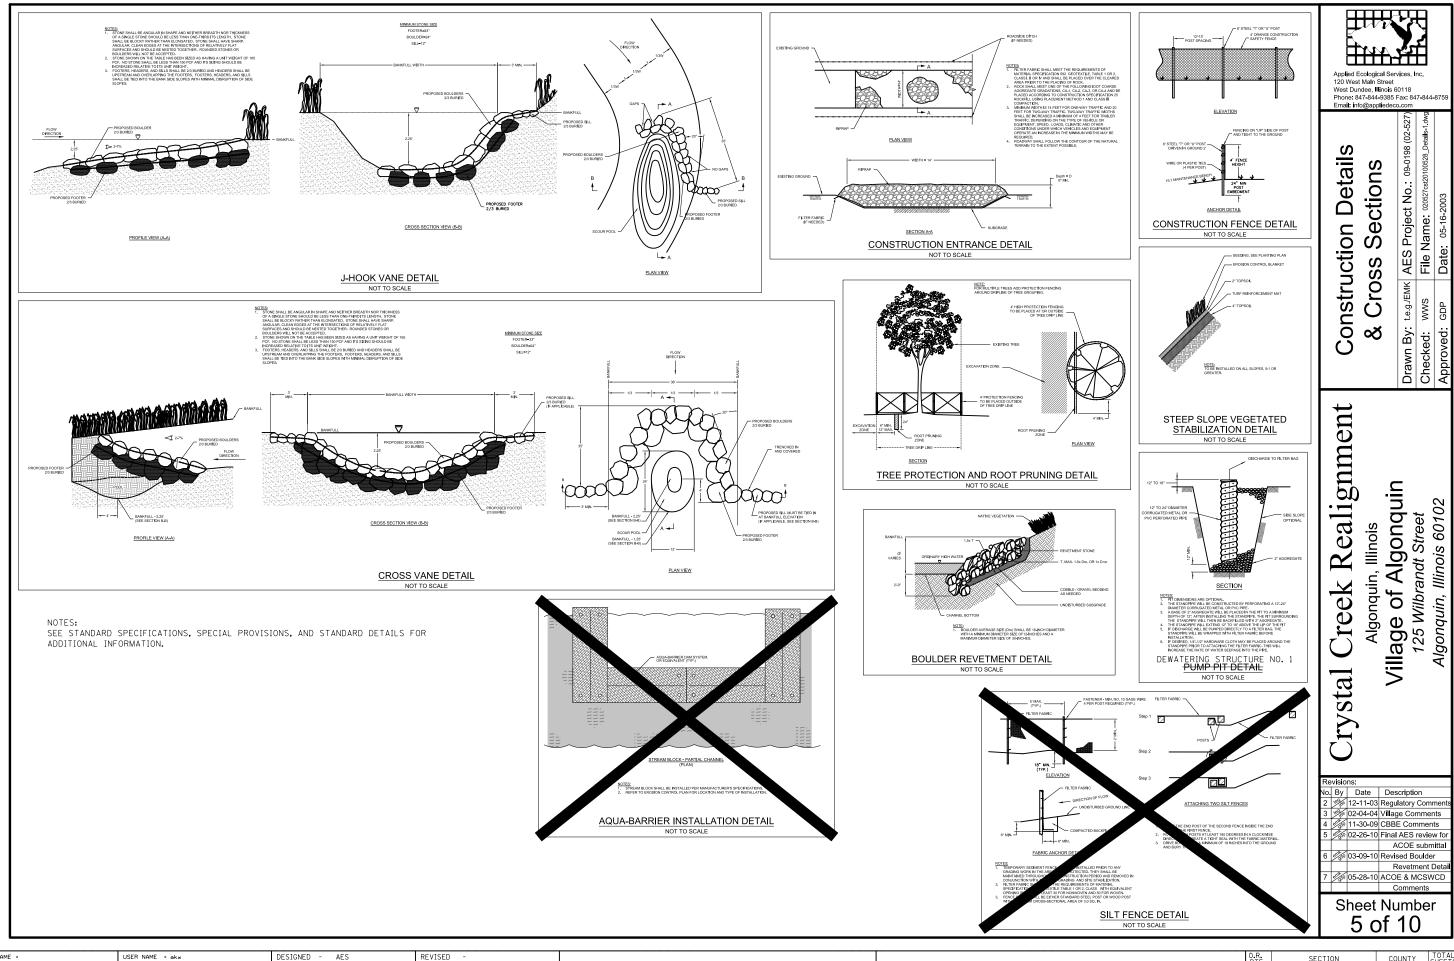

FILE NAME = ...\D160F72-sht-Towne Park-07.dgn

STATE OF ILLINOIS
DEPARTMENT OF TRANSPORTATION

|                 | CRYSTAL     | CREEK | RELOC  | ATION | PLANS |       |
|-----------------|-------------|-------|--------|-------|-------|-------|
| SCALE: AS NOTED | SHEET NO. 5 | OF 10 | SHEETS | STA.  |       | TO ST |

| O.R.<br>RTE. |      | SECTION |     |   |          |      |     | COUNTY   | TOTAL<br>SHEETS | SHE |
|--------------|------|---------|-----|---|----------|------|-----|----------|-----------------|-----|
| 0003         |      | 18A-2   |     |   |          |      |     | MCHENRY  | 825             | 40  |
|              |      |         |     |   |          |      | T   | CONTRACT | NO. 6           | OF  |
| FED. F       | ROAD | DIST.   | NO. | 1 | ILLINOIS | FED. | AIC