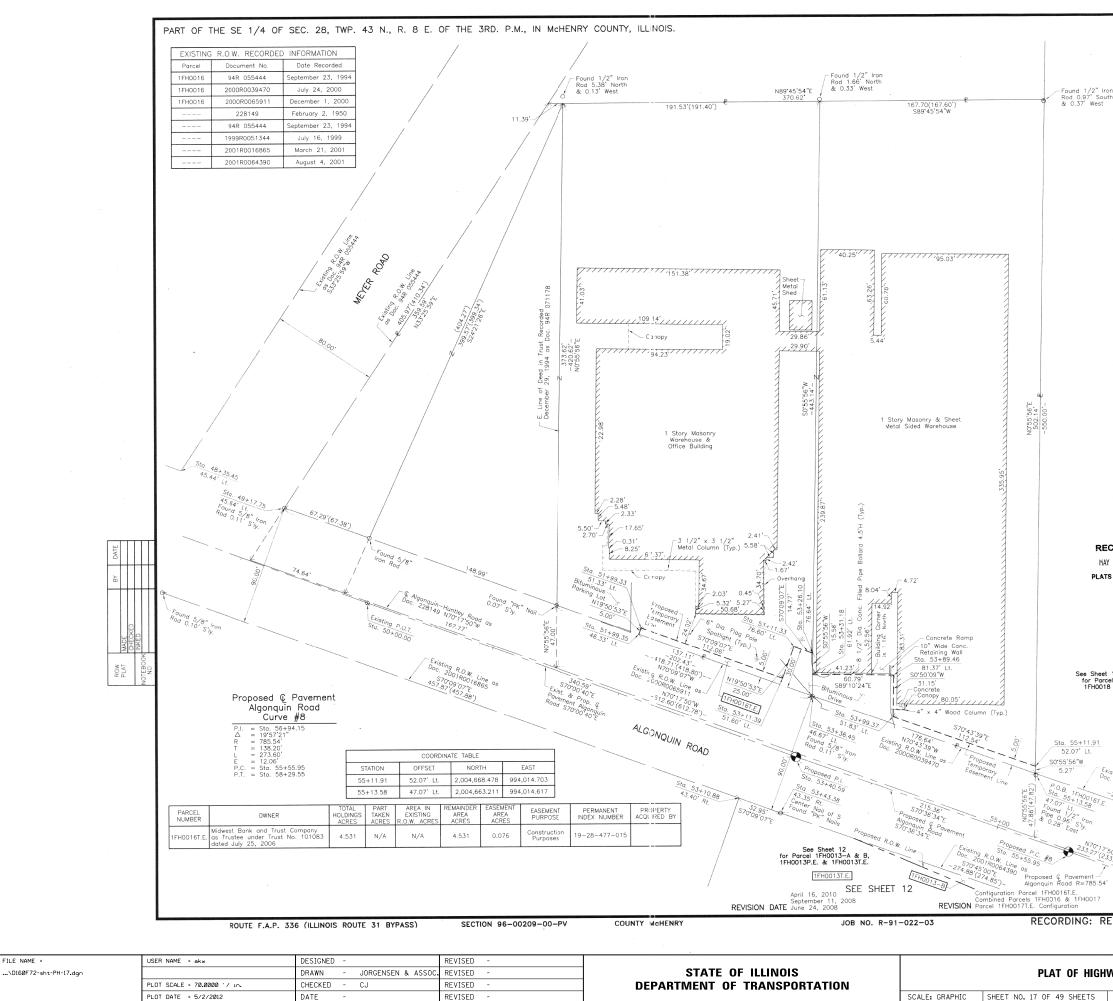

|                                                                                                                                                                                                             | gen han bergentelster bergenaam                                                                                                                                                                                                                                   |                                                                                                                  |                                           |                                                           |                                                                                                                                                                                                    |                                         |                 |              |
|-------------------------------------------------------------------------------------------------------------------------------------------------------------------------------------------------------------|-------------------------------------------------------------------------------------------------------------------------------------------------------------------------------------------------------------------------------------------------------------------|------------------------------------------------------------------------------------------------------------------|-------------------------------------------|-----------------------------------------------------------|----------------------------------------------------------------------------------------------------------------------------------------------------------------------------------------------------|-----------------------------------------|-----------------|--------------|
|                                                                                                                                                                                                             |                                                                                                                                                                                                                                                                   | LEG                                                                                                              | END                                       | <b>—</b>                                                  |                                                                                                                                                                                                    | Ņ                                       |                 |              |
|                                                                                                                                                                                                             | -(910) SECTI                                                                                                                                                                                                                                                      |                                                                                                                  | 16                                        | 5 15                                                      | QUARTER<br>SECTION<br>CORNER                                                                                                                                                                       |                                         |                 |              |
| on<br>ith                                                                                                                                                                                                   |                                                                                                                                                                                                                                                                   | SECTION LINE<br>QUARTER SECTION LINE<br>QUARTER, OUARTER SECTION LINE<br>PLATED LOT LINE<br>PROFERTY (DEED) LINE |                                           |                                                           |                                                                                                                                                                                                    |                                         |                 |              |
|                                                                                                                                                                                                             | APL                                                                                                                                                                                                                                                               |                                                                                                                  | NE<br>RIGHT OF<br>RIGHT (<br>EASEME       | WAY LINE<br>DF WAY LINE<br>NT                             |                                                                                                                                                                                                    |                                         |                 |              |
|                                                                                                                                                                                                             | 129.32'(Comp.)                                                                                                                                                                                                                                                    | COMPUTED<br>RECORD D                                                                                             | DIMENS<br>ATA                             |                                                           | 0                                                                                                                                                                                                  | 30' 60'                                 |                 |              |
|                                                                                                                                                                                                             | Bearing<br>East Z<br>P.I.D. /                                                                                                                                                                                                                                     | is are refer<br>one at Four<br>AJ2855 and                                                                        | enced to<br>nd Geode<br>"Algongu          | the Illinois (<br>itic Survey Co<br>in", P.I.D. AJ        | SCALE<br>Coordinate System<br>ontrol Monuments<br>2945.                                                                                                                                            | E: 1"=30'<br>NAD83 (1997)<br>MCH31 1A", |                 |              |
|                                                                                                                                                                                                             | O IRON F<br>+ CUT CI                                                                                                                                                                                                                                              | PIPE OR ROD FOUND 	⊕                                                                                             |                                           |                                                           |                                                                                                                                                                                                    |                                         |                 |              |
|                                                                                                                                                                                                             | THESE STAKES REFERENCE FOUND OR SET MONUMENTATION. SET 5/8 INCH IRON ROD FLUSH WITH GROUND TO THE FOUND IRON TSTAKE. IDENTIFIED BY SOLORED PLASTIC CAP BEARING SURVEYORS REGISTRATION NUMBER. BT1 THESE STAKES, IN CULTIVATED AREAS, REFERENCE FOUND OR SET MONU- |                                                                                                                  |                                           |                                                           |                                                                                                                                                                                                    |                                         |                 |              |
|                                                                                                                                                                                                             | BT2 MENTATION, BURIED 5/8 INCH IRON ROD 20 INCHES BELOW GROUND TO THE<br>BT3 FOUND IRON STAKE. IDENTIFIED BY COLORED PLASTIC CAP BEARING SUR-<br>VEYORS REGISTRATION NUMBER.                                                                                      |                                                                                                                  |                                           |                                                           |                                                                                                                                                                                                    |                                         |                 |              |
|                                                                                                                                                                                                             | DATA A                                                                                                                                                                                                                                                            | ND SURVEY                                                                                                        | ORS REG                                   | ISTRATION NU                                              |                                                                                                                                                                                                    |                                         |                 |              |
|                                                                                                                                                                                                             | M STAKING OF PROPOSED RIGHT OF WAY IN CULTIVATED AREAS. BURIED 5/8<br>INCH METAL ROD 20 INCHES BELOW GROUND TO MARK FUTURE SURVEY<br>WARKER POSITION IDENTIFIED BY COLORED PLASTIC CAP BEARING<br>SURVEYORS REGISTRATION NUMBER.                                  |                                                                                                                  |                                           |                                                           |                                                                                                                                                                                                    |                                         |                 |              |
|                                                                                                                                                                                                             | PERMANENT SURVEY MARKER, I.D.O.T STD 2135 (TO BE SET BY OTHERS) RIGHT OF WAY STAKING PROPOSED TO BE SET.                                                                                                                                                          |                                                                                                                  |                                           |                                                           |                                                                                                                                                                                                    |                                         |                 |              |
|                                                                                                                                                                                                             | STATE OF ILLINOIS )<br>SS<br>COUNTY OF LAKE )<br>THIS IS TO CERTIFY THAT WE, JORGENSEN & ASSOCIATES, INC., AN ILLINOIS                                                                                                                                            |                                                                                                                  |                                           |                                                           |                                                                                                                                                                                                    |                                         |                 |              |
|                                                                                                                                                                                                             | BELIEF, THAT THE                                                                                                                                                                                                                                                  | AND COMPT<br>PLAT COR<br>ABLISHED AR<br>AND THAT<br>MADE FOR                                                     | RECTLY F<br>RE OF PE<br>THE MON<br>THE DE | REPRESENTS S<br>RMANENT QUA<br>NUMENTS ARE<br>PARTMENT OF | DIATES, INC., AN II<br>PORATION, NUMBER<br>HEREON IN SECTION<br>IAN, MCHENRY COU<br>HE BEST OF MY KN<br>SAID SURVEY, THAT<br>ALITY AND OCCUPY<br>SUFFICIENT TO EN.<br>TRANSPORTATION,<br>- May 200 | ALL MONUMENTS                           | ,<br>S.         |              |
| <b>L</b> É                                                                                                                                                                                                  | AN H. JOP<br>2797                                                                                                                                                                                                                                                 | LICENSE<br>THIS PR                                                                                               | EXPIRAT<br>ROFESSIO                       | ION DATE: NO                                              | SURVEYOR NO. 35<br>DVEMBER 30, 2006<br>CONFORMS TO THE                                                                                                                                             | CURRENT                                 |                 |              |
| CEIVED                                                                                                                                                                                                      | PROFESSIONAL W<br>LAND<br>SURVEYOR<br>STATE OF<br>ILLINOIS                                                                                                                                                                                                        | ILLINOIS<br>COORDINAT<br>VALUES AT<br>"MCH31 14                                                                  | ES ARE<br>FOUND<br>A", P.I.D.             | BASED ON TH<br>GEODETIC SU<br>AJ2855, OF                  | FOR A BOUNDARY<br>E PUBLISHED METR<br>RVEY CONTROL MON<br>N.613,205.182-E.3                                                                                                                        | IC COORDINATE<br>NUMENT<br>03,895.917.  |                 |              |
| Y 1 3 2010 1 1                                                                                                                                                                                              | Management                                                                                                                                                                                                                                                        | NOTE: SURFACE COORDINATES ARE SHOWN<br>COORDINATE TABLE                                                          |                                           |                                                           |                                                                                                                                                                                                    |                                         |                 |              |
|                                                                                                                                                                                                             |                                                                                                                                                                                                                                                                   | STATIC<br>48+35.                                                                                                 |                                           | OFFSET<br>45.44' Lt.                                      | NORTH<br>2,004,891.619                                                                                                                                                                             | EAST<br>993,376.630                     |                 |              |
|                                                                                                                                                                                                             |                                                                                                                                                                                                                                                                   | 49+17.                                                                                                           |                                           | 45.64' Lt.                                                | 2,004,863.675                                                                                                                                                                                      | 993,454.043                             |                 |              |
|                                                                                                                                                                                                             |                                                                                                                                                                                                                                                                   | 51+99.                                                                                                           |                                           | 51.33' Lt.                                                | 2,004,772.767                                                                                                                                                                                      | 993,720.613                             |                 |              |
| 00                                                                                                                                                                                                          | - 43<br>- 64<br>- 64<br>- 64<br>- 64<br>- 64<br>- 64<br>- 64<br>- 64                                                                                                                                                                                              | 51+99.                                                                                                           |                                           | 46.33' Lt.<br>43.40' Rt.                                  | 2,004,768.064                                                                                                                                                                                      | 993,718.915<br>993,793.059              |                 |              |
| 28-43-8                                                                                                                                                                                                     | 27-4                                                                                                                                                                                                                                                              | 53+11.                                                                                                           |                                           | 76.60' Lt.                                                | 2,004,758.235                                                                                                                                                                                      | 993,834.502                             |                 |              |
|                                                                                                                                                                                                             | Sec.                                                                                                                                                                                                                                                              | 53+11                                                                                                            |                                           | 51.60' Lt.                                                | 2,004,734.720                                                                                                                                                                                      | 993,826.014                             |                 |              |
| <b>11/4</b> Sec.<br><b>8</b><br><b>1/4</b> Sec.<br><b>8</b><br><b>1/4</b> Sec.                                                                                                                              | 1/4 Se                                                                                                                                                                                                                                                            | 53+26                                                                                                            | .10                                       | 76.64' Lt.                                                | 2,004,753.222                                                                                                                                                                                      | 993,848.392                             |                 |              |
|                                                                                                                                                                                                             | ~                                                                                                                                                                                                                                                                 | 53+31                                                                                                            | .18                                       | 61.92'Lt.                                                 | 2,004,737.648                                                                                                                                                                                      | 993,848.139                             |                 |              |
| S                                                                                                                                                                                                           | 1. SW                                                                                                                                                                                                                                                             | 53+36                                                                                                            |                                           | 46.67' Lt.                                                | 2,004,721.513                                                                                                                                                                                      | 993,847.876                             |                 |              |
| Line                                                                                                                                                                                                        | Fract'L                                                                                                                                                                                                                                                           | 53+43<br>53+89                                                                                                   |                                           | 43.35' Rt.<br>81.37' Lt.                                  | 2,004,634.429<br>2,004,736.771                                                                                                                                                                     | 993,824.051<br>993,908.921              |                 |              |
|                                                                                                                                                                                                             | Line                                                                                                                                                                                                                                                              | 53+99                                                                                                            | .37                                       | 51.83' Lt.                                                | 2,004,705.624                                                                                                                                                                                      | 993,908.467                             |                 |              |
|                                                                                                                                                                                                             | 8                                                                                                                                                                                                                                                                 | JORGENSEN<br>120 PARK                                                                                            | & ASSO<br>AVENUE                          | CIATES, INC.                                              |                                                                                                                                                                                                    | 201/50                                  |                 |              |
| kisting R.O.W.<br>DC. 1999RDOD Line                                                                                                                                                                         | 12                                                                                                                                                                                                                                                                | 120 PARK /<br>LAKE VILLA,<br>(847) 356-                                                                          | A DECK OF STREET, SALES                   |                                                           |                                                                                                                                                                                                    | NOT RECORDED.                           |                 |              |
| "Sting R.O.W. Line os<br>1999R0051344<br>~232.65'(232.75')_                                                                                                                                                 | E                                                                                                                                                                                                                                                                 |                                                                                                                  |                                           |                                                           | HIGHW                                                                                                                                                                                              |                                         |                 |              |
|                                                                                                                                                                                                             | SHE                                                                                                                                                                                                                                                               | DFP                                                                                                              |                                           |                                                           | F ILLINOIS<br>F TRANSP                                                                                                                                                                             |                                         | ,               |              |
|                                                                                                                                                                                                             | EE                                                                                                                                                                                                                                                                |                                                                                                                  | F.A.P.                                    | 336 (ILLING                                               | DIS ROUTE 31                                                                                                                                                                                       | BYPASS)                                 |                 |              |
| G     SECTION 96-00209-00-PV     McHENRY COUNTY       PROJECT     JOB NO. R-91-022-03     JOB NO. R-91-022-03       33.45     STATION 48+00     TO STATION 56+00       SCALE:     1"=30'     SHEET 14_0F 37 |                                                                                                                                                                                                                                                                   |                                                                                                                  |                                           |                                                           |                                                                                                                                                                                                    |                                         |                 |              |
|                                                                                                                                                                                                             | P.O.C. IFHOOLETE. BUREAU OF LAND ACQUISITION                                                                                                                                                                                                                      |                                                                                                                  |                                           |                                                           |                                                                                                                                                                                                    |                                         |                 |              |
| 201 WEST CENTER COURT                                                                                                                                                                                       |                                                                                                                                                                                                                                                                   |                                                                                                                  |                                           |                                                           |                                                                                                                                                                                                    |                                         |                 |              |
| ECORDED ON                                                                                                                                                                                                  | MADE BY                                                                                                                                                                                                                                                           |                                                                                                                  | JUITA                                     |                                                           | UMENT NO                                                                                                                                                                                           |                                         |                 |              |
| LUGROED ON                                                                                                                                                                                                  |                                                                                                                                                                                                                                                                   |                                                                                                                  |                                           |                                                           |                                                                                                                                                                                                    |                                         |                 |              |
|                                                                                                                                                                                                             |                                                                                                                                                                                                                                                                   |                                                                                                                  |                                           |                                                           |                                                                                                                                                                                                    |                                         |                 | CULLA        |
| WAYS                                                                                                                                                                                                        |                                                                                                                                                                                                                                                                   |                                                                                                                  | 0.R.<br>RTE.                              |                                                           | ECTION                                                                                                                                                                                             | COUNTY                                  | TOTAL<br>SHEETS | SHEET<br>NO. |
|                                                                                                                                                                                                             |                                                                                                                                                                                                                                                                   | 0003                                                                                                             |                                           | 18A-2                                                     | CONTRACT                                                                                                                                                                                           | 825<br>NO.6                             | 426<br>0F72     |              |
| STA.                                                                                                                                                                                                        | TO STA.                                                                                                                                                                                                                                                           |                                                                                                                  | FED. RO                                   | DAD DIST. NO.                                             | 1 ILLINOIS FED. A                                                                                                                                                                                  |                                         |                 |              |
|                                                                                                                                                                                                             |                                                                                                                                                                                                                                                                   |                                                                                                                  |                                           |                                                           |                                                                                                                                                                                                    |                                         |                 |              |