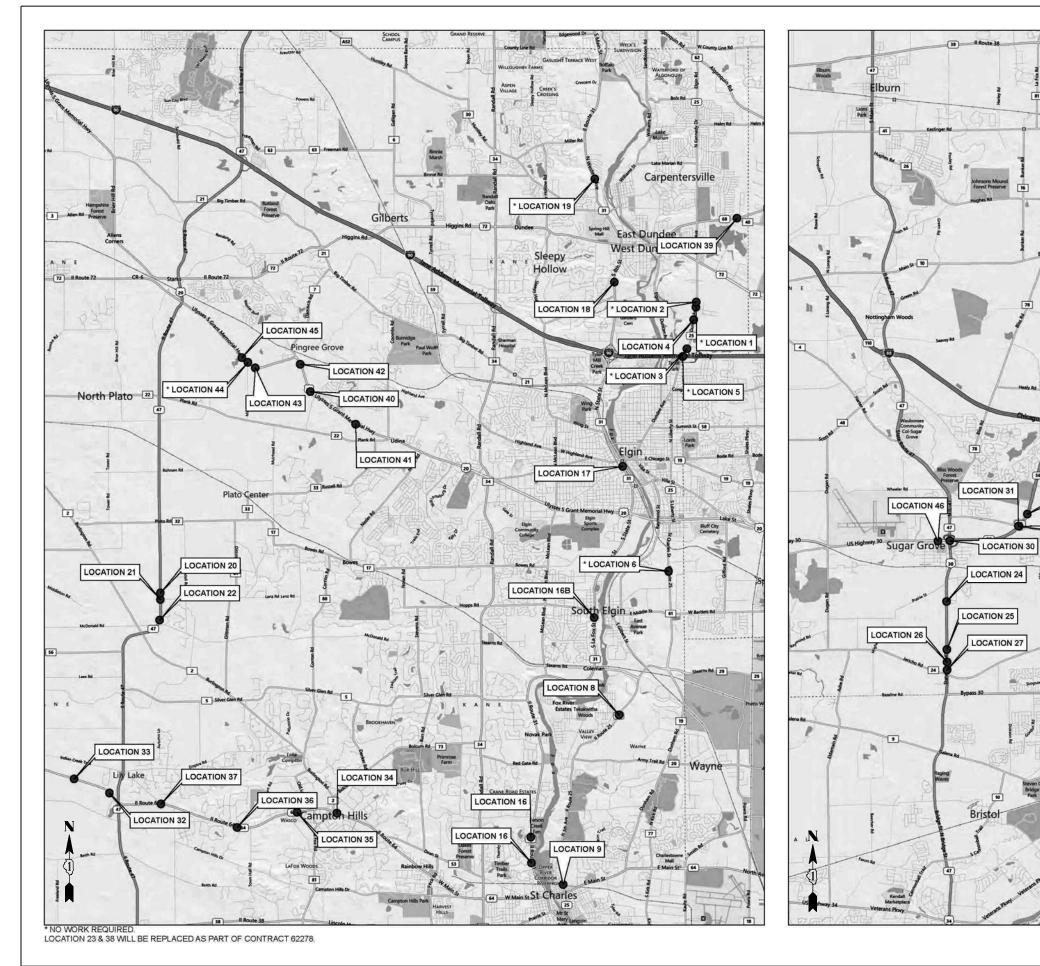

| GRaEF <sup>8501</sup> W. Higgins Road; Suite 280<br>Chicago, Illinois 60631<br>(773) 399-0112 | USER NAME = _USER_            | DESIGNED - EF     | REVISED - | STATE OF ILLINOIS            | GUARDRAIL IMPROVEMENTS – KANE COUNTY |                                      | F.A. | SECTION                   | COUNTY             | TOTAL SHEET<br>SHEETS NO |
|-----------------------------------------------------------------------------------------------|-------------------------------|-------------------|-----------|------------------------------|--------------------------------------|--------------------------------------|------|---------------------------|--------------------|--------------------------|
|                                                                                               |                               | DRAWN - EF        | REVISED - |                              |                                      |                                      | •    | 2011-025-GRR              | KANE               | 19 4                     |
|                                                                                               | PLOT SCALE = 100.0000 ' / IN. | CHECKED - RS      | REVISED - | DEPARTMENT OF TRANSPORTATION |                                      | LOCATION MAP                         |      | ARIOUS ROUTES             | CONTRACT NO. 60P25 |                          |
|                                                                                               | PLOT DATE = 3/27/2012         | DATE - 03/22/2012 | REVISED - | Ş                            | SCALE: 50                            | SHEET NO. 1 OF 1 SHEETS STA. TO STA. |      | ILLINOIS FED. AID PROJECT |                    |                          |