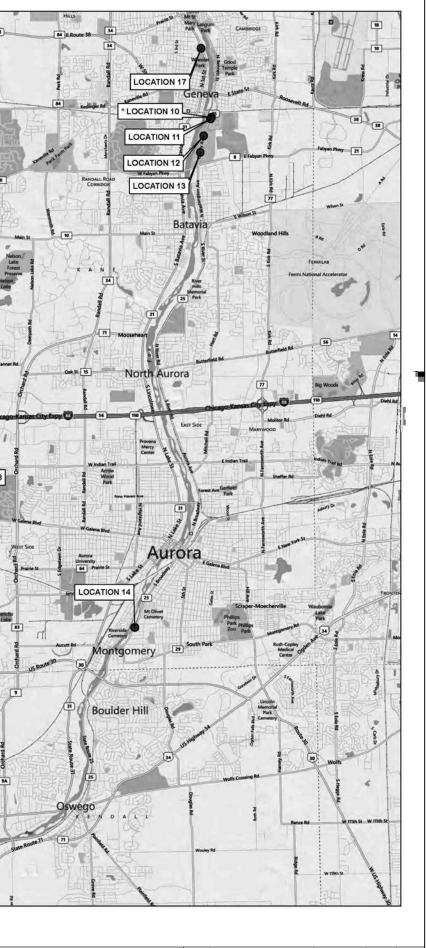

| GRaEF <sup>8501</sup> W. Higgins Road; Suite 280<br>Chicago, Illinois 60631<br>(773) 399-0112 | USER NAME = _USER_            | DESIGNED - EF     | REVISED - | STATE OF ILLINOIS            | GUARDRAIL IMPROVEMENTS – KANE COUNTY |                                      | F.A. | SECTION                   | COUNTY             | TOTAL SHEET<br>SHEETS NO |
|-----------------------------------------------------------------------------------------------|-------------------------------|-------------------|-----------|------------------------------|--------------------------------------|--------------------------------------|------|---------------------------|--------------------|--------------------------|
|                                                                                               |                               | DRAWN - EF        | REVISED - |                              |                                      |                                      | •    | 2011-025-GRR              | KANE               | 19 4                     |
|                                                                                               | PLOT SCALE = 100.0000 ' / IN. | CHECKED - RS      | REVISED - | DEPARTMENT OF TRANSPORTATION |                                      | LOCATION MAP                         |      | ARIOUS ROUTES             | CONTRACT NO. 60P25 |                          |
|                                                                                               | PLOT DATE = 3/27/2012         | DATE - 03/22/2012 | REVISED - | Ş                            | SCALE: 50                            | SHEET NO. 1 OF 1 SHEETS STA. TO STA. |      | ILLINOIS FED. AID PROJECT |                    |                          |

81

Rd 41

LOCATION 28

LOCATION 29

Lynnwood

Rotary Park 34

Jericho Lake Robert I Stuart Sports Complex