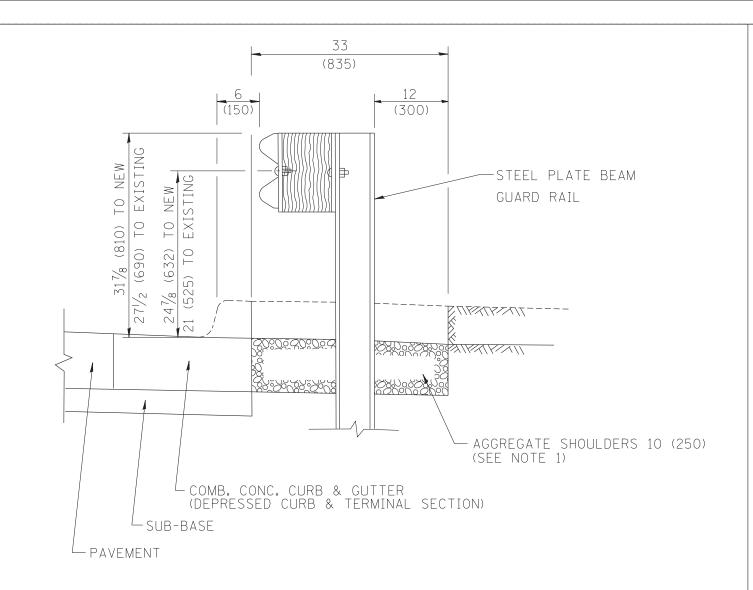

## SECTION A-A

NOTES: 1. THE AGGREGATE SHOULDER, 10" OR HMA SHOULDER, 6" (IF REQUIRED) SHALL EXTEND UNDER THE TRAFFIC BARRIER TERMINAL.

- 2. "EXISTING" GUARDRAIL REFERS TO CONNECTING TERMINAL SECTION TO GUARD RAILING PRIOR TO THE MIDWEST GUARDRAIL SYSTEM.
- 3. THE CONTRACTOR SHALL VERIFY THE TYPE/HEIGHT OF GUARDRAIL IN-PLACE BEFORE ORDERING THE NEW TERMINAL SECTION. COST INCLUDED WITH THE COST OF THE TERMINAL. THE TERMINAL SECTION HEIGHT TO BE PLACED MUST MATCH THE HEIGHT OF THE IN-PLACE GUARDRAIL.

DETAILS FOR STEEL PLATE BEAM
GUARD RAIL ADJACENT TO CURB AND GUTTER

[FOR ROADWAY SPEED 35 MPH (60 kmh) TO 45 MPH (70 kmh)]

## DEPRESSED CURB AND GUTTER AND SHOULDER TREATMENT AT TBT TY. 1 SPL.

BASIS OF PAYMENT: HMA SHOULDERS 6 (150) (IF REQUIRED) WILL BE

PAID FOR AT THE CONTRACT UNIT PRICE
PER SQUARE YARD (SQUARE METER) FOR
"HOT-MIX ASPHALT SHOULDERS 6" (150 mm)".

STEEL PLATE BEAM GUARD RAIL AND TRAFFIC BARRIER TERMINAL, OF THE TYPE SPECIFIED WILL BE PAID FOR SEPARATELY.

TBT = TRAFFIC BARRIER TERMINAL

ALL DIMENSIONS ARE IN INCHES (MILLIMETERS) UNLESS OTHERWISE SHOWN. \* various routes