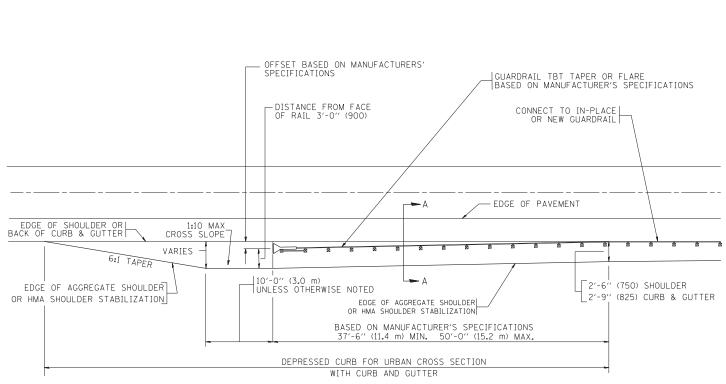

## DEPRESSED CURB AND GUTTER AND SHOULDER TREATMENT AT TBT TY. 1 SPL.

BASIS OF PAYMENT: HMA SHOULDERS 6 (150) (IF REQUIRED) WILL BE

PAID FOR AT THE CONTRACT UNIT PRICE
PER SQUARE YARD (SQUARE METER) FOR
"HOT-MIX ASPHALT SHOULDERS 6" (150 mm)".

STEEL PLATE BEAM GUARD RAIL AND TRAFFIC BARRIER TERMINAL, OF THE TYPE SPECIFIED WILL BE PAID FOR SEPARATELY.

TBT = TRAFFIC BARRIER TERMINAL

ALL DIMENSIONS ARE IN INCHES (MILLIMETERS) UNLESS OTHERWISE SHOWN. \* various routes