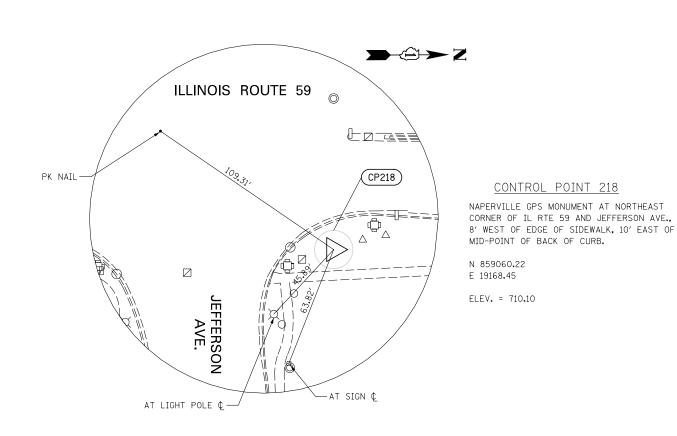

F.A.P. RTE.

338

TO STA.

SECTION

2011-037-DTR

COUNTY

DUPAGE 138 18

CONTRACT NO. 60P43

| FILE NAME =<br>\$FILEL\$ | USER NAME = \$USER\$   | DRAWN KES       | REVISED - | STATE OF ILLINOIS            | ALIGNMENT, TIES, AND BENCHMARKS                |    |
|--------------------------|------------------------|-----------------|-----------|------------------------------|------------------------------------------------|----|
|                          | PLOT SCALE = \$SCALE\$ | CHECKED PJO     | REVISED - | DEPARTMENT OF TRANSPORTATION |                                                |    |
|                          | PLOT DATE = \$DATE\$   | DATE 03-22-2012 | REVISED - |                              | SCALE: AS SHOWN SHEET NO. 10 OF 14 SHEETS STA. | TC |