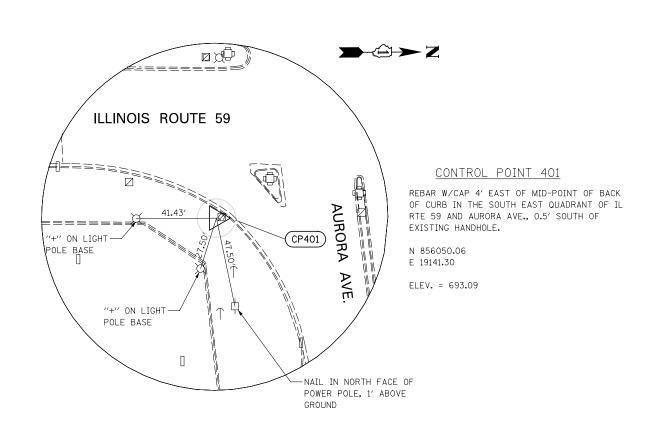

F.A.P. RTE.

338

TO STA.

SECTION

2011-037-DTR

COUNTY

DUPAGE 138 18

CONTRACT NO. 60P43

| FILE NAME =<br>\$FILEL\$ | USER NAME = \$USER\$   | DRAWN KES       | REVISED - | STATE OF ILLINOIS            | ALIGNMENT, TIES, AND BENCHMARKS                |    |
|--------------------------|------------------------|-----------------|-----------|------------------------------|------------------------------------------------|----|
|                          | PLOT SCALE = \$SCALE\$ | CHECKED PJO     | REVISED - | DEPARTMENT OF TRANSPORTATION |                                                |    |
|                          | PLOT DATE = \$DATE\$   | DATE 03-22-2012 | REVISED - |                              | SCALE: AS SHOWN SHEET NO. 10 OF 14 SHEETS STA. | TC |