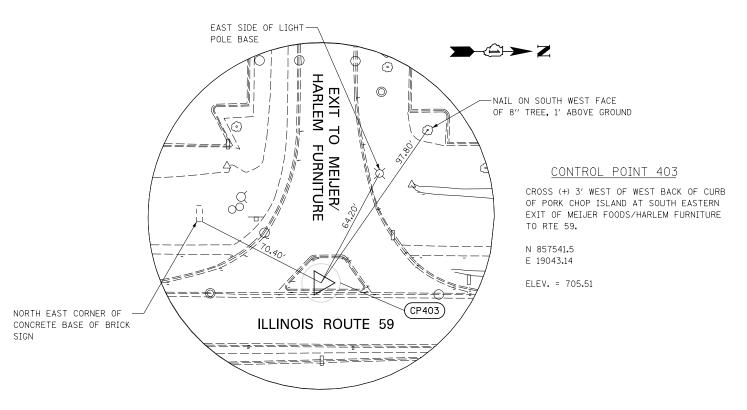

F.A.P. RTE.

338

TO STA.

SECTION

2011-037-DTR

COUNTY

DUPAGE 138 18

CONTRACT NO. 60P43

| FILE NAME =<br>\$FILEL\$ | USER NAME = \$USER\$   | DRAWN KES       | REVISED - | STATE OF ILLINOIS            | ALIGNMENT, TIES, AND BENCHMARKS                |    |
|--------------------------|------------------------|-----------------|-----------|------------------------------|------------------------------------------------|----|
|                          | PLOT SCALE = \$SCALE\$ | CHECKED PJO     | REVISED - | DEPARTMENT OF TRANSPORTATION |                                                |    |
|                          | PLOT DATE = \$DATE\$   | DATE 03-22-2012 | REVISED - |                              | SCALE: AS SHOWN SHEET NO. 10 OF 14 SHEETS STA. | TC |