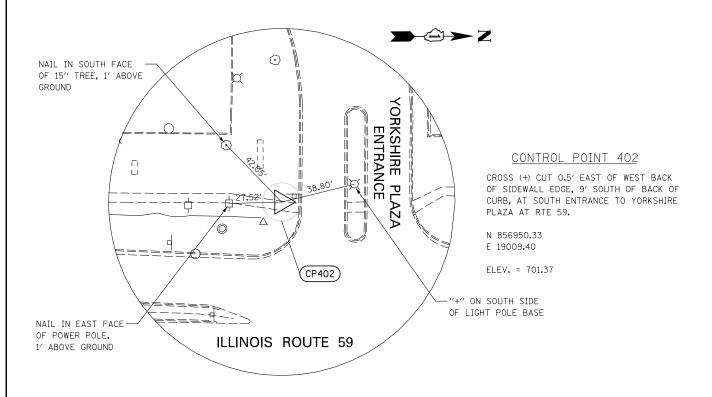

F.A.P. RTE.

338

TO STA.

SECTION

2011-037-DTR

COUNTY

DUPAGE 138 18

CONTRACT NO. 60P43

| FILE NAME =<br>\$FILEL\$ | USER NAME = \$USER\$   | DRAWN KES       | REVISED - | STATE OF ILLINOIS            | ALIGNMENT, TIES, AND BENCHMARKS                |    |
|--------------------------|------------------------|-----------------|-----------|------------------------------|------------------------------------------------|----|
|                          | PLOT SCALE = \$SCALE\$ | CHECKED PJO     | REVISED - | DEPARTMENT OF TRANSPORTATION |                                                |    |
|                          | PLOT DATE = \$DATE\$   | DATE 03-22-2012 | REVISED - |                              | SCALE: AS SHOWN SHEET NO. 10 OF 14 SHEETS STA. | TC |