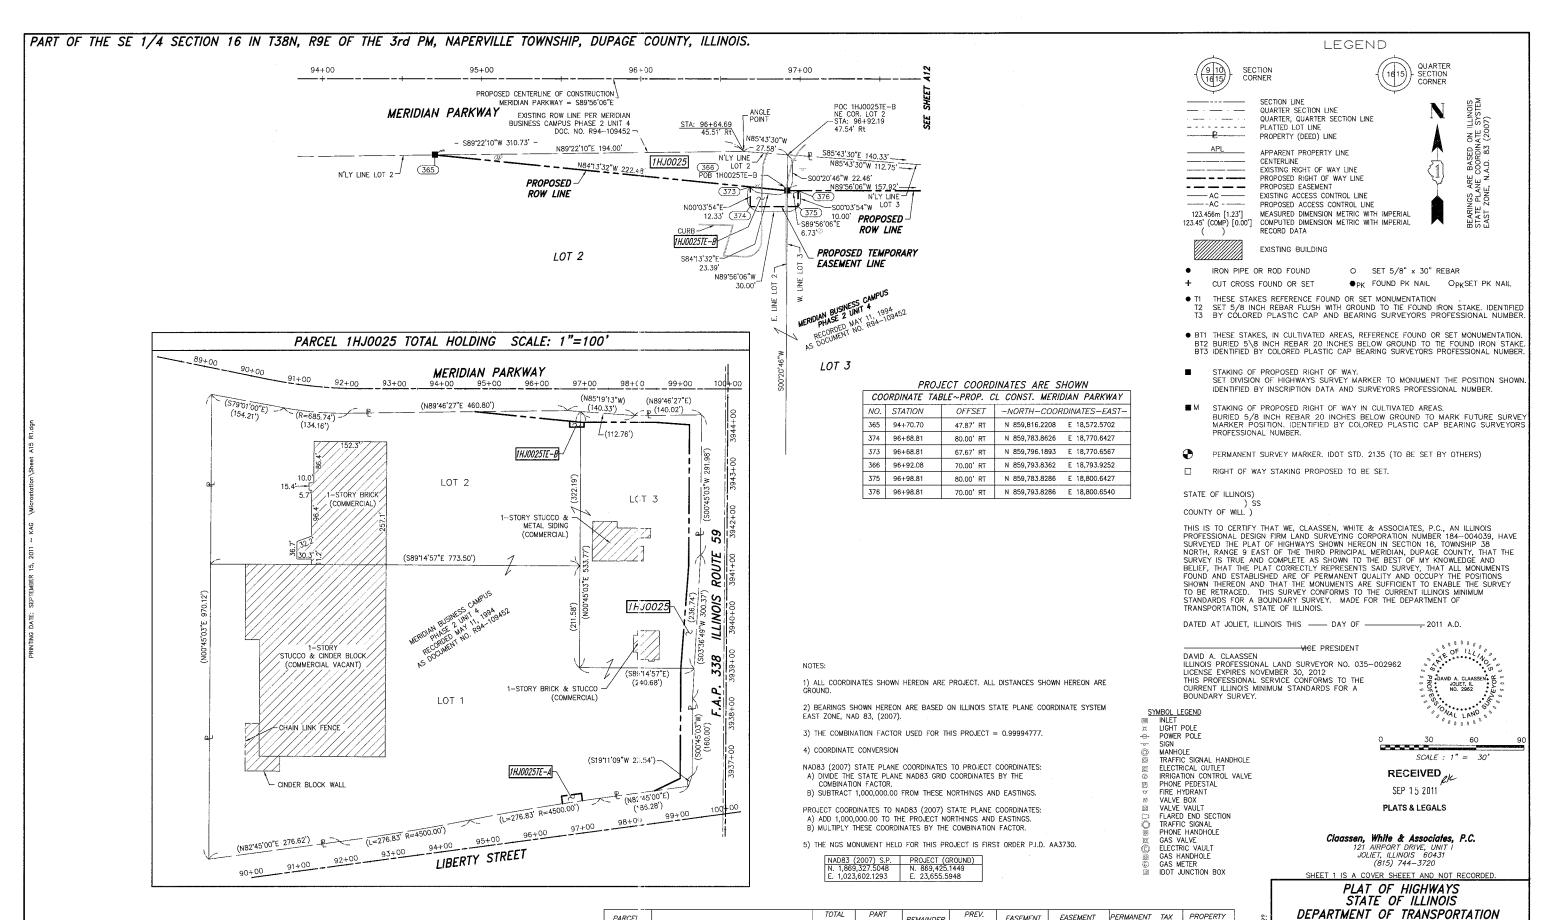

| PARCEL<br>NUMBER | OWNER | TOTAL<br>HOLDING<br>ACRES | PART<br>TAKEN<br>ACRES | REMAINDER<br>ACRES | PREV.<br>DED.<br>ACRES | EASEMENT<br>ACRES | EASEMENT<br>PURPOSE | PERMANENT TAX<br>INDEX NUMBER                   | PROPERTY<br>ACQUIRED BY |
|------------------|-------|---------------------------|------------------------|--------------------|------------------------|-------------------|---------------------|-------------------------------------------------|-------------------------|
|                  |       | 20.091                    | 0.613                  | 19.478             |                        |                   | CONSTRUCTION        | 07-16-402-001<br>07-16-402-003<br>07-16-402-004 |                         |

NOTE: PARCIELS 1HJ0025TE-B & 1HJ0025TE-D DELETED 9-8-2011 PARCIEL 1HJ0025TE-C CHANGED TO 1HJ0025TE-B 9-14-2011

F.A.P. 338 ILLINOIS ROUTE 59, SECTION FERRY ROAD TO AURORA AVENUE, JOB. NO. R-91-035-09. REVISION DATE: SEPTEMBER 14, 2011 REVISION: DELETED 1HJ0025TE-B & 1HJ0025TE-B & 1HJ0025TE-B

JOB NO. R-91-035-09

TO STATION 97+50

SHEET A15 OF ???

F.A.P. 338 ILLINOIS ROUTE 59
SECTION FERRY RD. TO AURORA AVE. DUPAGE COUNTY

BUREAU OF LAND ACQUISITION 201 WEST CENTER COURT

SCHAUMBURG, ILLINOIS 60196-1096

PROJECT

MADE BY: JMH

STATION 92+50

SCALE: 1" = 30'