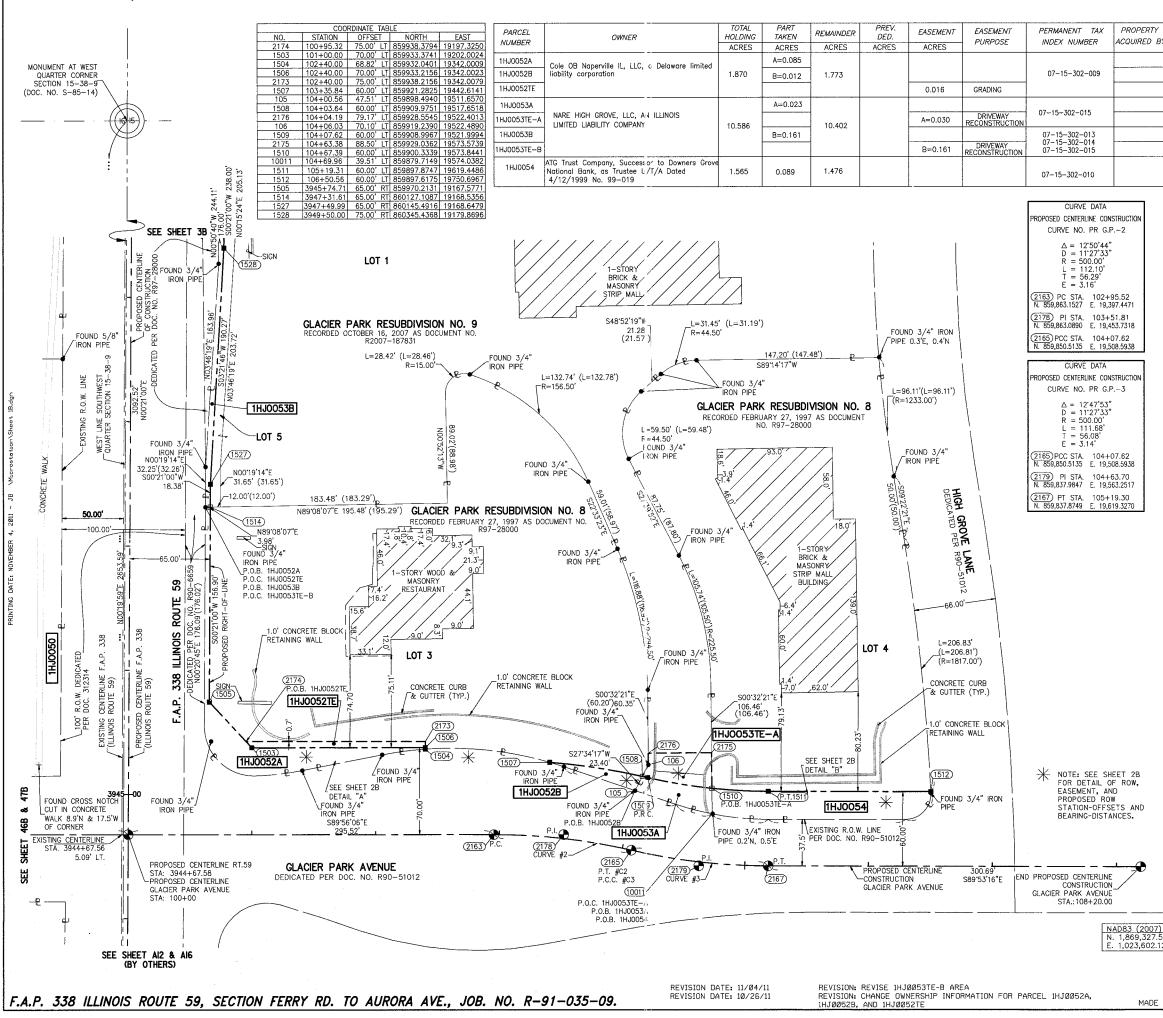

## PART OF THE SW 1/4 SECTION 15, T38N, R9E OF THE 3rd PM, NAPERVILLE TOWNSHIP, DUPAGE COUNTY, ILLINOIS.

| CORNER                                                                                                                                                                                                                                                                                                                                                                                                                                                                                                                                                                                                                                                                                                                                                                                                                                 |                                                                                                                                                                                                          | SECTION<br>CORNER                                                         |
|----------------------------------------------------------------------------------------------------------------------------------------------------------------------------------------------------------------------------------------------------------------------------------------------------------------------------------------------------------------------------------------------------------------------------------------------------------------------------------------------------------------------------------------------------------------------------------------------------------------------------------------------------------------------------------------------------------------------------------------------------------------------------------------------------------------------------------------|----------------------------------------------------------------------------------------------------------------------------------------------------------------------------------------------------------|---------------------------------------------------------------------------|
| QU,                                                                                                                                                                                                                                                                                                                                                                                                                                                                                                                                                                                                                                                                                                                                                                                                                                    | CTION LINE<br>ARTER SECTION LINE<br>ARTER, QUARTER SECTION LINE<br>ATTED LOT LINE<br>OPERTY (DEED) LINE                                                                                                  | BASED ON ILLINOIS<br>COORDINATE SYSTEM                                    |
| APL APL APL APL CPI<br>CPI<br>PRI<br>PRI<br>AC PRI<br>AC PRI                                                                                                                                                                                                                                                                                                                                                                                                                                                                                                                                                                                                                                                                                                                                                                           | PARENT PROPERTY LINE<br>PARENT PROPERTY LINE<br>ISTING RIGHT OF WAY LINE<br>OPOSED RIGHT OF WAY LINE<br>OPOSED RIGHT OF WAY LINE<br>STING ACCESS CONTROL LINE<br>OPOSED ACCESS CONTROL LINE<br>CORD DATA | BEARINGS ARE BASED ON<br>STATE PLANE COORDINAT<br>EAST ZONE, N.A.D. 83 (2 |
| VIIIIII                                                                                                                                                                                                                                                                                                                                                                                                                                                                                                                                                                                                                                                                                                                                                                                                                                | ISTING BUILDING 0 40                                                                                                                                                                                     |                                                                           |
| $-\circ$ $-\circ$ CHAIN LINK FENCE<br>$-\Box_1 - \Box$ WOOD FENCE SCALE : 1" = 40'<br>$-\infty$ FENCE LINE                                                                                                                                                                                                                                                                                                                                                                                                                                                                                                                                                                                                                                                                                                                             |                                                                                                                                                                                                          |                                                                           |
| <ul> <li>IRON PIPE OR R</li> <li>CUT CROSS FOL</li> </ul>                                                                                                                                                                                                                                                                                                                                                                                                                                                                                                                                                                                                                                                                                                                                                                              | 0 SET 5/8" × 30"                                                                                                                                                                                         |                                                                           |
| ● TI THESE STAKES<br>T2 SET 5/8 INCH I                                                                                                                                                                                                                                                                                                                                                                                                                                                                                                                                                                                                                                                                                                                                                                                                 | JND OR SET ●PK FOUND PK NAIL<br>REFERENCE FOUND OR SET MONUMENTATION.<br>REBAR FLUSH WITH GROUND TO THE FOUND I<br>PLASTIC CAP AND BEARING SURVEYORS PF                                                  | RON STAKE, IDENTIFIED                                                     |
| <ul> <li>BTI THESE STAKES, IN CULTIVATED AREAS, REFERENCE FOUND OR SET MONUMENTATION.</li> <li>BT2 BURIED 5X8 INCH REBAR 20 INCHES BELOW GROUND TO TIE FOUND IRON STAKE.</li> <li>BT3 IDENTIFIED BY COLORED PLASTIC CAP BEARING SURVEYORS PROFESSIONAL NUMBER.</li> </ul>                                                                                                                                                                                                                                                                                                                                                                                                                                                                                                                                                              |                                                                                                                                                                                                          |                                                                           |
| SET DIVISION OF                                                                                                                                                                                                                                                                                                                                                                                                                                                                                                                                                                                                                                                                                                                                                                                                                        | OPOSED RIGHT OF WAY.<br>F HIGHWAYS SURVEY MARKER TO MONUMENT<br>NSCRIPTION DATA AND SURVEYORS PROFESSI                                                                                                   |                                                                           |
| BURIED 5/8 INC                                                                                                                                                                                                                                                                                                                                                                                                                                                                                                                                                                                                                                                                                                                                                                                                                         | OPOSED RIGHT OF WAY IN CULTIVATED AREA<br>CH REBAR 20 INCHES BELOW GROUND TO N<br>ION. IDENTIFIED BY COLORED PLASTIC CAP<br>NUMBER.                                                                      | MARK FUTURE SURVEY                                                        |
| PERMANENT SUF                                                                                                                                                                                                                                                                                                                                                                                                                                                                                                                                                                                                                                                                                                                                                                                                                          | RVEY MARKER. IDOT STD. 2135 (TO BE SET 6                                                                                                                                                                 | BY OTHERS)                                                                |
| RIGHT OF WAY STAKING PROPOSED TO BE SET.                                                                                                                                                                                                                                                                                                                                                                                                                                                                                                                                                                                                                                                                                                                                                                                               |                                                                                                                                                                                                          |                                                                           |
| STATE OF ILLINOIS)<br>COUNTY OF DUPAGE)                                                                                                                                                                                                                                                                                                                                                                                                                                                                                                                                                                                                                                                                                                                                                                                                |                                                                                                                                                                                                          |                                                                           |
| THIS IS TO CERTIFY THAT WE, MIDWEST TECHNICAL CONSULTANTS, INC., AN ILLINOIS PROFESSIONAL<br>DESIGN FIRM NUMBER 184-002917, HAVE SURVEYED THE PLAT OF HICHWAYS SHOWN HEREON<br>BETWEEN SECTION 15, TOWNSHIP 38 NORTH, RANGE 9 EAST, AND SECTION 16, TOWNSHIP 38 NORTH,<br>RANGE 9 EAST OF THE THIRD PRINCIPAL MERIDIAN, DUPAGE COUNTY, THAT THE SURVEY IS TRUE<br>AND COMPLETE AS SHOWN TO THE BEST OF MY KNOWLEDGE AND BELIFF, THAT THE PLAT<br>CORRECTLY REPRESENTS SAID SURVEY. THAT ALL MONIMENTS FOUND AND ESTABLISHED ARE OF<br>PERMANENT QUALITY AND OCCUPY THE POSITIONS SHOWN THEREON AND THAT THE MONUMENTS<br>ARE SUFFICIENT TO ENABLE THE SURVEY TO BE RETRACED. THIS SURVEY CONFORMS TO THE<br>CURRENT ILLINOIS MINIMUM STANDARDS FOR A BOUNDARY SURVEY. MADE FGR THE DEPARTMENT<br>OF TRANSPORTATION, STATE OF ILLINOIS. |                                                                                                                                                                                                          |                                                                           |
| DATED AT NAPERVILLE, ILLINOIS THIS DAY OF, 2011 A.D.                                                                                                                                                                                                                                                                                                                                                                                                                                                                                                                                                                                                                                                                                                                                                                                   |                                                                                                                                                                                                          |                                                                           |
| RUSSELL W. OLSEN<br>ILLINOIS PROFESSIONAL LAND SURVEYOR NO. 035-002718<br>LICENSE EXPIRES NOVEMBER 30, 2012<br>THIS PROFESSIONAL SERVICE CONFORMS TO THE CURRENT ILLINOIS MINIMUM STANDARDS FOR A<br>BOUNDARY SURVEY.<br>Midwest Technical Consultants, Inc.<br>1805 N. MILL STREET, SUITE L<br>NOTES:<br>Naper ville, ILLINOIS 60563<br>(630/505-00)                                                                                                                                                                                                                                                                                                                                                                                                                                                                                  |                                                                                                                                                                                                          |                                                                           |
| 1) ALL COORDINATES SHOWN HEREON ARE PROJECT. ALL DISTANCES SHOWN HEREON ARE<br>GROUND.                                                                                                                                                                                                                                                                                                                                                                                                                                                                                                                                                                                                                                                                                                                                                 |                                                                                                                                                                                                          |                                                                           |
| 2) BEARINGS SHOWN HEREON ARE BASED ON ILLINOIS STATE PLANE COORDINATE SYSTEM EAST ZONE, NAD 83, (2007).                                                                                                                                                                                                                                                                                                                                                                                                                                                                                                                                                                                                                                                                                                                                |                                                                                                                                                                                                          |                                                                           |
| 3) THE COMBINATION FACTOR USED FOR THIS PROJECT = 0.99994777.                                                                                                                                                                                                                                                                                                                                                                                                                                                                                                                                                                                                                                                                                                                                                                          |                                                                                                                                                                                                          |                                                                           |
| 4) COORDINATE CONVERSION<br>NADB3 (2007) STATE PLANE COORDINATES TO PROJECT COORDINATES:                                                                                                                                                                                                                                                                                                                                                                                                                                                                                                                                                                                                                                                                                                                                               |                                                                                                                                                                                                          |                                                                           |
| NADB3 (2007) STATE PLANE COORDINATES TO PROJECT COORDINATES:<br>A) DIVIDE THE STATE PLANE NADB3 GRID COORDINATES BY THE<br>COMBINATION FACTOR.<br>B) SUBTRACT 1,000,000.00 FROM THESE NORTHINGS AND EASTINGS.<br>NOV 04 2011                                                                                                                                                                                                                                                                                                                                                                                                                                                                                                                                                                                                           |                                                                                                                                                                                                          |                                                                           |
| PROJECT COORDINATES TO NAD83 (2007) STATE PLANE COORDINATES: PLATS&LEGALS<br>A) ADD 1,000,000.00 TO THE PROJECT NORTHINGS AND EASTINGS.<br>B) MULTIPLY THESE COORDINATES BY THE COMBINATION FACTOR.                                                                                                                                                                                                                                                                                                                                                                                                                                                                                                                                                                                                                                    |                                                                                                                                                                                                          |                                                                           |
| 5) THE NGS MONUMENT HELD FOR THIS PROJECT IS IS FIRST ORDER P.I.D. AA3730.                                                                                                                                                                                                                                                                                                                                                                                                                                                                                                                                                                                                                                                                                                                                                             |                                                                                                                                                                                                          |                                                                           |
| #B-47                                                                                                                                                                                                                                                                                                                                                                                                                                                                                                                                                                                                                                                                                                                                                                                                                                  | PLAT OF HIGHW<br>STATE OF ILLIN<br>DEPARTMENT OF TRANS                                                                                                                                                   | OIS<br>PORTATION                                                          |
| **********************************                                                                                                                                                                                                                                                                                                                                                                                                                                                                                                                                                                                                                                                                                                                                                                                                     | STATION 3944+67.58 TO                                                                                                                                                                                    | DUPAGE COUNTY<br>NO. R-9I-035-09<br>STATION 3949+50<br>STATION I08+20     |
| BY: JB                                                                                                                                                                                                                                                                                                                                                                                                                                                                                                                                                                                                                                                                                                                                                                                                                                 | BUREAU OF LAND ACQU<br>201 WEST CENTER CO<br>SCHAUMBURG, ILLINOIS 601                                                                                                                                    | DURT                                                                      |