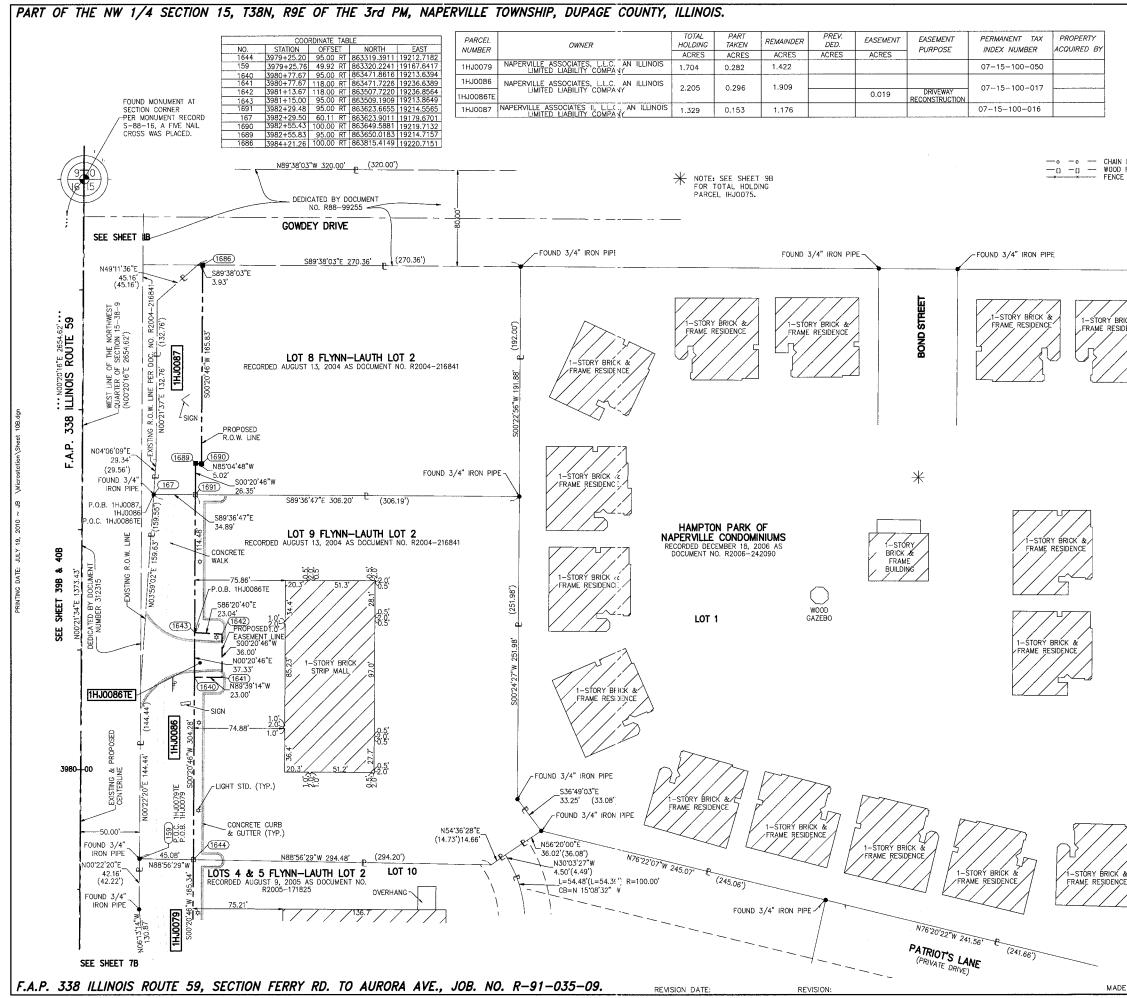

| legend                                                                                                                                                                                                                                                                                                                                                                                                                                                                                                                                                                                                                                                                                                                                                                                                                                                                |                                                                                                                                                                                                                               |                                                                                                                                          |                                                      |                                  |                                                           |
|-----------------------------------------------------------------------------------------------------------------------------------------------------------------------------------------------------------------------------------------------------------------------------------------------------------------------------------------------------------------------------------------------------------------------------------------------------------------------------------------------------------------------------------------------------------------------------------------------------------------------------------------------------------------------------------------------------------------------------------------------------------------------------------------------------------------------------------------------------------------------|-------------------------------------------------------------------------------------------------------------------------------------------------------------------------------------------------------------------------------|------------------------------------------------------------------------------------------------------------------------------------------|------------------------------------------------------|----------------------------------|-----------------------------------------------------------|
|                                                                                                                                                                                                                                                                                                                                                                                                                                                                                                                                                                                                                                                                                                                                                                                                                                                                       | SECTION<br>CORNER                                                                                                                                                                                                             |                                                                                                                                          |                                                      | QUARTER<br>SECTION<br>CORNER     | SYSTEM<br>SYSTEM<br>97)                                   |
|                                                                                                                                                                                                                                                                                                                                                                                                                                                                                                                                                                                                                                                                                                                                                                                                                                                                       | QUA<br>QUA<br>QUA<br>PLA                                                                                                                                                                                                      | TION LINE<br>RTER SECTION LINE<br>RTER, QUARTER SEC<br>TTED LOT LINE<br>PERTY (DEED) LINE                                                | TION LINE                                            | N                                | BASED ON ILLINOIS<br>COORDINATE SYSTEM<br>.A.D. 83 (2007) |
| LINCL                                                                                                                                                                                                                                                                                                                                                                                                                                                                                                                                                                                                                                                                                                                                                                                                                                                                 | APL APF   CEN CEN   PRC PRC   PRC PRC   AC EXIS                                                                                                                                                                               | PARENT PROPERTY LI<br>ITERLINE<br>STING RIGHT OF WAY<br>OPOSED RIGHT OF WA<br>IPOSED EASEMENT<br>STING ACCESS CONT<br>IFOSED ACCESS CONT | LINE<br>Y LINE<br>OL LINE                            |                                  | BEARINGS ARE E<br>STATE PLANE C<br>EAST ZONE, N.A         |
| LINE                                                                                                                                                                                                                                                                                                                                                                                                                                                                                                                                                                                                                                                                                                                                                                                                                                                                  | ) REC                                                                                                                                                                                                                         | FOSED ACCESS CON<br>FORD DATA<br>STING BUILDING                                                                                          |                                                      | 40 80                            | 120                                                       |
|                                                                                                                                                                                                                                                                                                                                                                                                                                                                                                                                                                                                                                                                                                                                                                                                                                                                       |                                                                                                                                                                                                                               |                                                                                                                                          | SC/                                                  | 4 <i>LE : 1" =</i>               | 40'                                                       |
| •<br>+                                                                                                                                                                                                                                                                                                                                                                                                                                                                                                                                                                                                                                                                                                                                                                                                                                                                | IRON PIPE OR R<br>CUT CROSS FOL                                                                                                                                                                                               |                                                                                                                                          | O SET 5/8"<br>• PK FOUND PK                          | × 30" REBAR<br>NAIL OPK          | SET PK NAIL                                               |
| − • TI<br>T2<br>T3                                                                                                                                                                                                                                                                                                                                                                                                                                                                                                                                                                                                                                                                                                                                                                                                                                                    | SET 5/8 INCH F                                                                                                                                                                                                                | REBAR FLUSH WITH                                                                                                                         | OR SET MONUMEN<br>GROUND TO TIE F<br>BEARING SURVEYO | TATION.<br>OUND IRON SI          | AKE. IDENTIFIED                                           |
| / BT2                                                                                                                                                                                                                                                                                                                                                                                                                                                                                                                                                                                                                                                                                                                                                                                                                                                                 | THESE STAKES, IN CULTIVATED AREAS, REFERENCE FOUND OR SET MONUMENTATION.<br>BURIED 5\8 INCH REBAR 20 INCHES BELOW GROUND TO TIE FOUND IRON STAKE.<br>IDENTIFIED BY COLORED PLASTIC CAP BEARING SURVEYORS PROFESSIONAL NUMBER. |                                                                                                                                          |                                                      |                                  |                                                           |
| , <b>•</b>                                                                                                                                                                                                                                                                                                                                                                                                                                                                                                                                                                                                                                                                                                                                                                                                                                                            | STAKING OF PROPOSED RIGHT OF WAY.<br>SET DIVISION OF HIGHWAYS SURVEY MARKER TO MONUMENT THE POSITION SHOWN.<br>IDENTIFIED BY INSCRIPTION DATA AND SURVEYORS PROFESSIONAL NUMBER.                                              |                                                                                                                                          |                                                      |                                  |                                                           |
| M                                                                                                                                                                                                                                                                                                                                                                                                                                                                                                                                                                                                                                                                                                                                                                                                                                                                     | STAKING OF PROPOSED RIGHT OF WAY IN CULTIVATED AREAS.<br>BURIED 5/8 INCH REBAR 20 INCHES BELOW GROUND TO MARK FUTURE SURVEY<br>MARKER POSITION. IDENTIFIED BY COLORED PLASTIC CAP BEARING SURVEYORS<br>PROFESSIONAL NUMBER.   |                                                                                                                                          |                                                      |                                  |                                                           |
| Ð                                                                                                                                                                                                                                                                                                                                                                                                                                                                                                                                                                                                                                                                                                                                                                                                                                                                     | PERMANENT SUF                                                                                                                                                                                                                 | VEY MARKER. IDOT                                                                                                                         | STD. 2135 (TO BE                                     | SET BY OTH                       | ERS)                                                      |
| ☐ RIGHT OF WAY STAKING PROPOSED TO BE SET.<br>STATE OF ILLINOIS)<br>> SS                                                                                                                                                                                                                                                                                                                                                                                                                                                                                                                                                                                                                                                                                                                                                                                              |                                                                                                                                                                                                                               |                                                                                                                                          |                                                      |                                  |                                                           |
| COUNTY OF DUPAGE)                                                                                                                                                                                                                                                                                                                                                                                                                                                                                                                                                                                                                                                                                                                                                                                                                                                     |                                                                                                                                                                                                                               |                                                                                                                                          |                                                      |                                  |                                                           |
| THIS IS TO CERTIFY THAT WE, MIDWEST TECHNICAL CONSULTANTS, INC., AN ILLINOIS PROFESSIONAL<br>DESIGN FIRM LAND SURVEYING CORPORATION NUMBER 184-002917, HAVE SURVEYED THE PLAT OF<br>HIGHWAYS SHOWN HEREON BETWEEN SECTION 15, TOWNSHIP 38 NORTH, RANGE 9 EAST, AND<br>SECTION 16, TOWNSHIP 38 NORTH, RANGE 9 EAST OF THE THIRD PRINCIPAL MERIDIAN, DUPAGE<br>COUNTY, THAT THE SURVEY IS TRUE AND COMPLETE AS SHOWN TO THE BEST OF MY KNOWLEDGE<br>AND BELIEF, THAT SURVEY IS TRUE AND COMPLETE AS SHOWN TO THE BEST OF MY KNOWLEDGE<br>FOUND AND ESTABLISHED ARE OF PERMANENT QUALITY AND OCCUPY THE POSITIONS SHOWN<br>THEREON AND THAT THE MONUMENTS ARE SUFFICIENT TO ENABLE THE SURVEY TO BE RETRACED.<br>THIS SURVEY CONFORMS TO THE CURRENT ILLINOIS MINIMUM STANDARDS FOR A BOUNDARY SURVEY.<br>MADE FOR THE DEPARTMENT OF TRANSPORTATIONS, STATE OF ILLINOIS. |                                                                                                                                                                                                                               |                                                                                                                                          |                                                      |                                  |                                                           |
| DATED AT NAPERVILLE, ILLINOIS THIS DAY OF, 2010 A.D.                                                                                                                                                                                                                                                                                                                                                                                                                                                                                                                                                                                                                                                                                                                                                                                                                  |                                                                                                                                                                                                                               |                                                                                                                                          |                                                      |                                  |                                                           |
|                                                                                                                                                                                                                                                                                                                                                                                                                                                                                                                                                                                                                                                                                                                                                                                                                                                                       |                                                                                                                                                                                                                               |                                                                                                                                          |                                                      |                                  |                                                           |
| RUSSELL W, OLSEN<br>ILLINOIS PROFESSIONAL LAND SURVEYOR NO. 035-002718<br>LICENSE EXPIRES NOVEMBER 30, 2010<br>THIS PROFESSIONAL SERVICE CONFORMS TO THE CURRENT ILLINOIS MINIMUM STANDARDS FOR A<br>BOUNDARY SURVEY.                                                                                                                                                                                                                                                                                                                                                                                                                                                                                                                                                                                                                                                 |                                                                                                                                                                                                                               |                                                                                                                                          |                                                      |                                  |                                                           |
| NOTES:                                                                                                                                                                                                                                                                                                                                                                                                                                                                                                                                                                                                                                                                                                                                                                                                                                                                | Midw                                                                                                                                                                                                                          | est Technical Co<br>1840 Centre Pol                                                                                                      | nt Circle                                            |                                  |                                                           |
| NOTES: Naperville, ILLINOIS 60563<br>(630)505-0101<br>1) ALL COORDINATES SHOWN HEREON ARE PROJECT. ALL DISTANCES SHOWN HEREON ARE<br>GROUND.                                                                                                                                                                                                                                                                                                                                                                                                                                                                                                                                                                                                                                                                                                                          |                                                                                                                                                                                                                               |                                                                                                                                          |                                                      |                                  |                                                           |
| 2) BEARINGS SHOWN HEREON ARE BASED ON ILLINOIS STATE PLANE COORDINATE SYSTEM EAST<br>ZONE, NAD 83, (2007).                                                                                                                                                                                                                                                                                                                                                                                                                                                                                                                                                                                                                                                                                                                                                            |                                                                                                                                                                                                                               |                                                                                                                                          |                                                      |                                  |                                                           |
| 3) THE COMBINATION FACTOR USED FOR THIS PROJECT = 0.99994777.                                                                                                                                                                                                                                                                                                                                                                                                                                                                                                                                                                                                                                                                                                                                                                                                         |                                                                                                                                                                                                                               |                                                                                                                                          |                                                      |                                  |                                                           |
| 4) COORDINATE CONVERSION                                                                                                                                                                                                                                                                                                                                                                                                                                                                                                                                                                                                                                                                                                                                                                                                                                              |                                                                                                                                                                                                                               |                                                                                                                                          |                                                      |                                  |                                                           |
| NADB3 (2007) STATE PLANE COORDINATES TO PROJECT COORDINATES:<br>A) DIVIDE THE STATE PLANE NADB3 GRID COORDINATES BY THE<br>COMBINATION FACTOR.<br>B) SUBTRACT 1,000,000.00 FROM THESE NORTHINGS AND EASTINGS.<br>JUL 20 2010                                                                                                                                                                                                                                                                                                                                                                                                                                                                                                                                                                                                                                          |                                                                                                                                                                                                                               |                                                                                                                                          |                                                      |                                  |                                                           |
| PROJECT COORDINATES TO NADB3 (2007) STATE PLANE COORDINATES:<br>A) ADD 1,000,000.00 TO THE PROJECT NORTHINGS AND EASTINGS.<br>→ B) MULTIPLY THESE COORDINATES BY THE COMBINATION FACTOR.                                                                                                                                                                                                                                                                                                                                                                                                                                                                                                                                                                                                                                                                              |                                                                                                                                                                                                                               |                                                                                                                                          |                                                      |                                  |                                                           |
| / 5) THE NGS                                                                                                                                                                                                                                                                                                                                                                                                                                                                                                                                                                                                                                                                                                                                                                                                                                                          | MONUMENT HELI                                                                                                                                                                                                                 | FOR THIS PROJE                                                                                                                           | PLAT OF H                                            |                                  | 730.                                                      |
| /<br>k/<br>I                                                                                                                                                                                                                                                                                                                                                                                                                                                                                                                                                                                                                                                                                                                                                                                                                                                          | * (2007) *                                                                                                                                                                                                                    | nenint                                                                                                                                   | STATE OF                                             | ILLINOIS                         | TATION                                                    |
| N. 1,869<br>E. 1,023                                                                                                                                                                                                                                                                                                                                                                                                                                                                                                                                                                                                                                                                                                                                                                                                                                                  | 0,327.5048<br>,602.1293<br>(GROUND)<br>.25.1449                                                                                                                                                                               | F.A.I                                                                                                                                    |                                                      | VIS ROUTE<br>VE. DUP.<br>JOB NO. |                                                           |
| [E. 23,65                                                                                                                                                                                                                                                                                                                                                                                                                                                                                                                                                                                                                                                                                                                                                                                                                                                             | 5.5948 60-500-16-2                                                                                                                                                                                                            | SCALE:  " =                                                                                                                              |                                                      |                                  | <u>OB</u> OF <u>47</u>                                    |
| BY: JB                                                                                                                                                                                                                                                                                                                                                                                                                                                                                                                                                                                                                                                                                                                                                                                                                                                                | (2~9° 80°                                                                                                                                                                                                                     |                                                                                                                                          | BUREAU OF LAND<br>201 WEST CEN<br>HAUMBURG, ILLINC   | TER COURT                        |                                                           |
|                                                                                                                                                                                                                                                                                                                                                                                                                                                                                                                                                                                                                                                                                                                                                                                                                                                                       |                                                                                                                                                                                                                               | 7-m                                                                                                                                      | CONTRACT 6                                           | 0P43 SHEET                       | Г 101 <b>ОF 138</b>                                       |