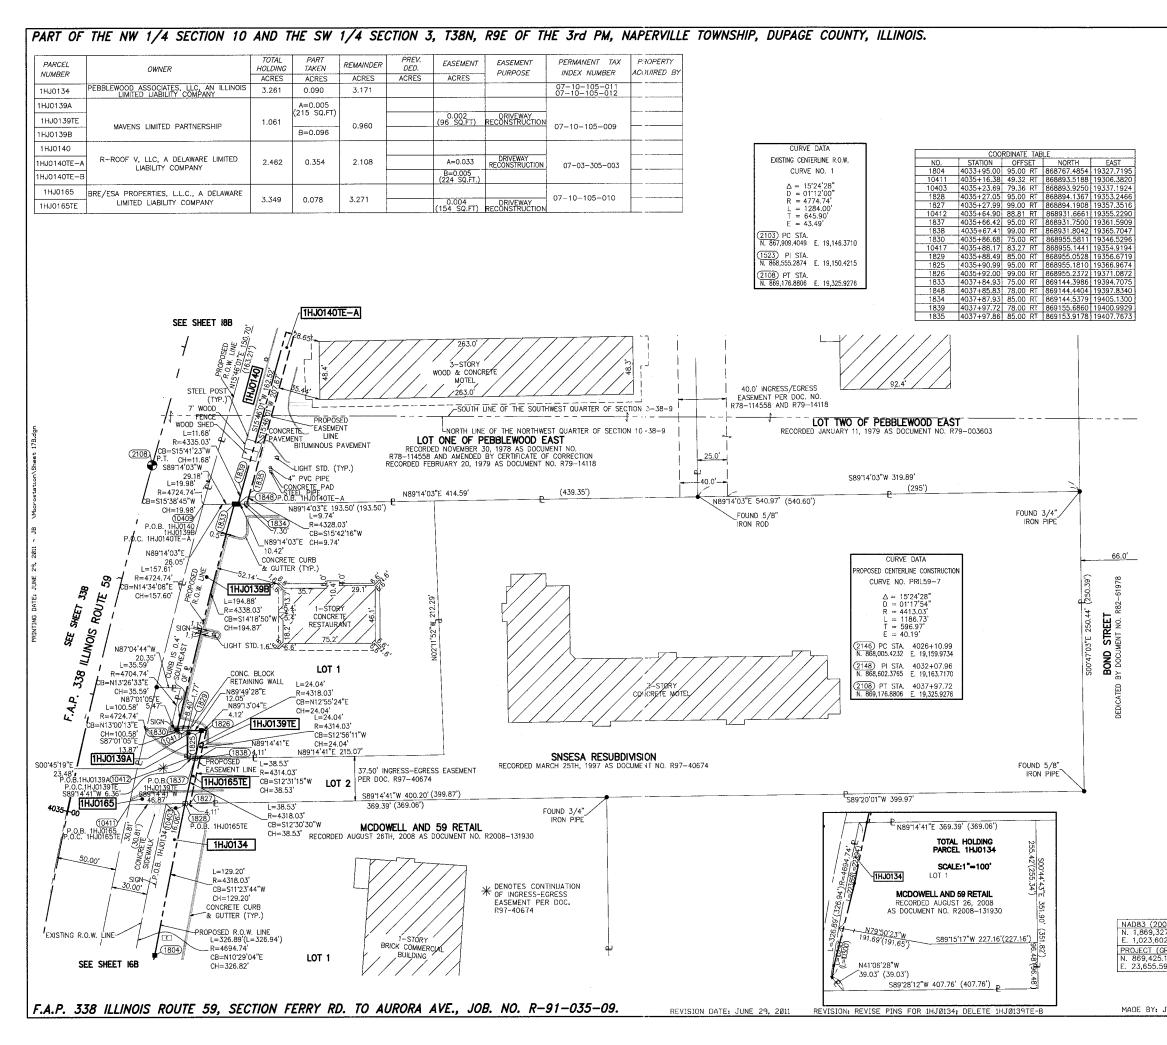

| Legend                                                                                                                                                                                                                                                                                                                                                                                                                                                                                                                                                                                                                                                                                                                                                                                                                                                                                   |                                                                                                                                                                                                                             |                                                                                                                                                                        |                                             |                             |                                                      |     |  |
|------------------------------------------------------------------------------------------------------------------------------------------------------------------------------------------------------------------------------------------------------------------------------------------------------------------------------------------------------------------------------------------------------------------------------------------------------------------------------------------------------------------------------------------------------------------------------------------------------------------------------------------------------------------------------------------------------------------------------------------------------------------------------------------------------------------------------------------------------------------------------------------|-----------------------------------------------------------------------------------------------------------------------------------------------------------------------------------------------------------------------------|------------------------------------------------------------------------------------------------------------------------------------------------------------------------|---------------------------------------------|-----------------------------|------------------------------------------------------|-----|--|
| - (9)                                                                                                                                                                                                                                                                                                                                                                                                                                                                                                                                                                                                                                                                                                                                                                                                                                                                                    | SECTIO                                                                                                                                                                                                                      |                                                                                                                                                                        |                                             | 0UARTER                     | STE                                                  |     |  |
|                                                                                                                                                                                                                                                                                                                                                                                                                                                                                                                                                                                                                                                                                                                                                                                                                                                                                          | 01.<br>01.<br>01.<br>02.                                                                                                                                                                                                    | CTION LINE<br>JARTER SECTION LINE<br>JARTER, QUARTER SECTI<br>ATTED LOT LINE<br>COPERTY (DEED) LINE                                                                    | ON LINE                                     | N                           | BASED ON ILLIN<br>COORDINATE SY:<br>I.A.D. 83 (2007) |     |  |
|                                                                                                                                                                                                                                                                                                                                                                                                                                                                                                                                                                                                                                                                                                                                                                                                                                                                                          | CE<br>CE<br>PF<br>PF<br>AC PF<br>AC PF                                                                                                                                                                                      | PARENT PROPERTY LINE<br>INTERLINE<br>ISTING RIGHT OF WAY L<br>KOPOSED RIGHT OF WAY<br>ROPOSED EASEMENT<br>ISTING ACCESS CONTROL<br>ROPOSED ACCESS CONTROL<br>CORD DATA | INE<br>LINE<br>L LINE                       |                             | BEARINGS ARE<br>STATE PLANE<br>EAST ZONE, N.         |     |  |
|                                                                                                                                                                                                                                                                                                                                                                                                                                                                                                                                                                                                                                                                                                                                                                                                                                                                                          |                                                                                                                                                                                                                             | AN LINK FENCE                                                                                                                                                          | 0                                           | 40                          | 80 120                                               | с   |  |
| <br>*                                                                                                                                                                                                                                                                                                                                                                                                                                                                                                                                                                                                                                                                                                                                                                                                                                                                                    | 0 -0 - WO                                                                                                                                                                                                                   | AIN LINK FENCE<br>DOD FENCE<br>NCE LINE                                                                                                                                |                                             | SCALE : 1" =                |                                                      |     |  |
|                                                                                                                                                                                                                                                                                                                                                                                                                                                                                                                                                                                                                                                                                                                                                                                                                                                                                          | IRON PIPE OR I<br>CUT CROSS FO                                                                                                                                                                                              |                                                                                                                                                                        | O SET                                       | 578" × 30" REB<br>D PK NAIL | AR<br>OPK SET PK NAIL                                |     |  |
| Τ2                                                                                                                                                                                                                                                                                                                                                                                                                                                                                                                                                                                                                                                                                                                                                                                                                                                                                       | THESE STAKES REFERENCE FOUND OR SET MONUMENTATION.<br>SET 5/8 INCH REBAR FLUSH WITH GROUND TO TIE FOUND IRON STAKE. IDENTIFIED<br>BY COLORED PLASTIC CAP AND BEARING SURVEYORS PROFESSIONAL NUMBER.                         |                                                                                                                                                                        |                                             |                             |                                                      |     |  |
| BT2                                                                                                                                                                                                                                                                                                                                                                                                                                                                                                                                                                                                                                                                                                                                                                                                                                                                                      | BT2 BURIED 5\8 INCH REBAR 20 INCHES BELOW GROUND TO TIE FOUND IRON STAKE.<br>BT3 IDENTIFIED BY COLORED PLASTIC CAP BEARING SURVEYORS PROFESSIONAL NUMBER.                                                                   |                                                                                                                                                                        |                                             |                             |                                                      |     |  |
|                                                                                                                                                                                                                                                                                                                                                                                                                                                                                                                                                                                                                                                                                                                                                                                                                                                                                          | STAING OF PROPOSED RIGHT OF WAY.<br>SET DIVISION OF HIGHWAYS SURVEY MARKER TO MONUMENT THE POSITION SHOWN.<br>IDENTIFIED BY INSCRIPTION DATA AND SURVEYORS PROFESSIONAL NUMBER.                                             |                                                                                                                                                                        |                                             |                             |                                                      |     |  |
|                                                                                                                                                                                                                                                                                                                                                                                                                                                                                                                                                                                                                                                                                                                                                                                                                                                                                          | STAKING OF PROPOSED RIGHT OF WAY IN CULTIVATED AREAS.<br>BURIED 5/8 INCH REBAR 20 INCHES BELOW GROUND TO MARK FUTURE SURVEY<br>MARKER POSITION. IDENTIFIED BY COLORED PLASTIC CAP BEARING SURVEYORS<br>PROFESSIONAL NUMBER. |                                                                                                                                                                        |                                             |                             |                                                      |     |  |
| Ð                                                                                                                                                                                                                                                                                                                                                                                                                                                                                                                                                                                                                                                                                                                                                                                                                                                                                        | PERMANENT SL                                                                                                                                                                                                                | RVEY MARKER. IDOT                                                                                                                                                      | STD. 2135 (7                                | TO BE SET BY                | OTHERS)                                              |     |  |
| ☐ RIGHT OF WAY STAKING PROPOSED TO BE SET.<br>STATE OF ILLINOIS)<br>) SS<br>COUNTY OF DUPAGE)                                                                                                                                                                                                                                                                                                                                                                                                                                                                                                                                                                                                                                                                                                                                                                                            |                                                                                                                                                                                                                             |                                                                                                                                                                        |                                             |                             |                                                      |     |  |
| THIS IS TO CERTIFY THAT WE, MIDWEST TECHNICAL CONSULTANTS, INC, AN ILLINOIS<br>PROFESSIONAL DESIGN FIRM NUMBER 184-002917, HAVE SURVEYED THE PLAT OF HIGHWAYS<br>SHOWN HEREON BETWEEN SECTION 10, TOWNSHIP 38 NORTH, RANGE 9 EAST, AND SECTION 3,<br>TOWNSHIP 38 NORTH, RANGE 9 EAST OF THE THIRD PRINCIPAL MERDIAN, DUPAGE COUNTY,<br>THAT THE SURVEY IS TRUE AND COMPLETE AS SHOWN TO THE BEST OF MY KNOWLEDGE AND<br>BELIEF, THAT THE PLAT CORRECTLY REPRESENTS SAID SURVEY, THAT ALL MONUMENTS<br>FOUND AND ESTABLISHED ARE OF PERMANENT OUALITY AND OCCUPY THE POSITIONS SHOWN<br>THEREON AND THAT THE MOUNTS ARE SUFFICIENT TO ENABLE THE SURVEY TO BE<br>RETRACED. THIS SURVEY CONFORMS TO THE CURRENT ILLINOIS MINIMUM STANDARDS FOR A<br>BOUNDARY SURVEY. MADE FOR THE DEPARTMENT OF TRANSPORTATION, STATE OF ILLINOIS.<br>DATED AT NAPERVILLE, ILLINOIS THIS DAY OF, 2011 A.D. |                                                                                                                                                                                                                             |                                                                                                                                                                        |                                             |                             |                                                      |     |  |
| RUSSELL W. OLSEN<br>ILLINOIS PROFESSIONAL LAND SURVEYOR NO. 035-002718<br>LICENSE EXPIRES NOVEMBER 30, 2012<br>THIS PROFESSIONAL SERVICE CONFORMS TO THE CURRENT ILLINOIS MINIMUM STANDARDS FOR A                                                                                                                                                                                                                                                                                                                                                                                                                                                                                                                                                                                                                                                                                        |                                                                                                                                                                                                                             |                                                                                                                                                                        |                                             |                             |                                                      |     |  |
| BOUNDARY<br>NOTES:                                                                                                                                                                                                                                                                                                                                                                                                                                                                                                                                                                                                                                                                                                                                                                                                                                                                       |                                                                                                                                                                                                                             | <b>idwest Technical C</b><br>1805 N. MILL STRE<br>Naperville, ILLING<br>(630)505-                                                                                      | ET, SUITE L<br>DIS 60563                    | Inc.                        |                                                      |     |  |
| 1) ALL COORDINATES SHOWN HEREON ARE PROJECT. ALL DISTANCES SHOWN HEREON ARE GROUND.                                                                                                                                                                                                                                                                                                                                                                                                                                                                                                                                                                                                                                                                                                                                                                                                      |                                                                                                                                                                                                                             |                                                                                                                                                                        |                                             |                             |                                                      |     |  |
| 2) BEARINGS SHOWN HEREON ARE BASED ON ILLINOIS STATE PLANE COORDINATE SYSTEM EAST ZONE, NAD 83, (2007).                                                                                                                                                                                                                                                                                                                                                                                                                                                                                                                                                                                                                                                                                                                                                                                  |                                                                                                                                                                                                                             |                                                                                                                                                                        |                                             |                             |                                                      |     |  |
| 3) THE COMBINATION FACTOR USED FOR THIS PROJECT = 0.99994777.                                                                                                                                                                                                                                                                                                                                                                                                                                                                                                                                                                                                                                                                                                                                                                                                                            |                                                                                                                                                                                                                             |                                                                                                                                                                        |                                             |                             |                                                      |     |  |
| <ul> <li>4) COORDINATE CONVERSION</li> <li>NAD83 (2007) STATE PLANE COORDINATES TO PROJECT COORDINATES:</li> <li>A) DIVIDE THE STATE PLANE NAD83 GRID COORDINATES BY THE<br/>COMBINATION FACTOR.</li> <li>B) SUBTRACT 1,000,000.00 FROM THESE NORTHINGS AND EASTINGS.</li> </ul>                                                                                                                                                                                                                                                                                                                                                                                                                                                                                                                                                                                                         |                                                                                                                                                                                                                             |                                                                                                                                                                        |                                             |                             |                                                      |     |  |
| B) SUBTRACT 1,000,000.00 FROM THESE NORTHINGS AND EASTINGS.<br>PROJECT COORDINATES TO NADB3 (2007) STATE PLANE COORDINATES:<br>A) ADD 1,000,000.00 TO THE PROJECT NORTHINGS AND EASTINGS.<br>B) MULTIPLY THESE COORDINATES BY THE COMBINATION FACTOR.<br>B) MULTIPLY THESE COORDINATES BY THE COMBINATION FACTOR.                                                                                                                                                                                                                                                                                                                                                                                                                                                                                                                                                                        |                                                                                                                                                                                                                             |                                                                                                                                                                        |                                             |                             |                                                      |     |  |
| 5) THE NGS MONUMENT HELD FOR THIS PROJECT IS IS FIRST ORDER P.I.D. AA3730.                                                                                                                                                                                                                                                                                                                                                                                                                                                                                                                                                                                                                                                                                                                                                                                                               |                                                                                                                                                                                                                             |                                                                                                                                                                        |                                             |                             |                                                      |     |  |
| 7) S.P.<br>.5048                                                                                                                                                                                                                                                                                                                                                                                                                                                                                                                                                                                                                                                                                                                                                                                                                                                                         | DGN <b>,</b> #178-47                                                                                                                                                                                                        | DEPARTM<br>F.A.P.<br>SECTION FERRY R                                                                                                                                   | STATE (<br>IENT OF<br>338 IL<br>D. TO AUROI |                             | 'S<br>DRTATION<br>ITE 59<br>UPAGE COUNTY             |     |  |
| .1293<br>OUND)<br>449<br>48                                                                                                                                                                                                                                                                                                                                                                                                                                                                                                                                                                                                                                                                                                                                                                                                                                                              |                                                                                                                                                                                                                             | PROJECT: ROUT<br>STATION 4034+                                                                                                                                         |                                             |                             | 0. R-9I-035-09<br>ATION 4039+0                       |     |  |
| 48                                                                                                                                                                                                                                                                                                                                                                                                                                                                                                                                                                                                                                                                                                                                                                                                                                                                                       | 805-09-035-09                                                                                                                                                                                                               |                                                                                                                                                                        | UREAU OF<br>201 WEST                        | SHEET                       | 27                                                   |     |  |
| B                                                                                                                                                                                                                                                                                                                                                                                                                                                                                                                                                                                                                                                                                                                                                                                                                                                                                        | 9                                                                                                                                                                                                                           | SCH                                                                                                                                                                    |                                             | LLINOIS 60196               |                                                      | 400 |  |