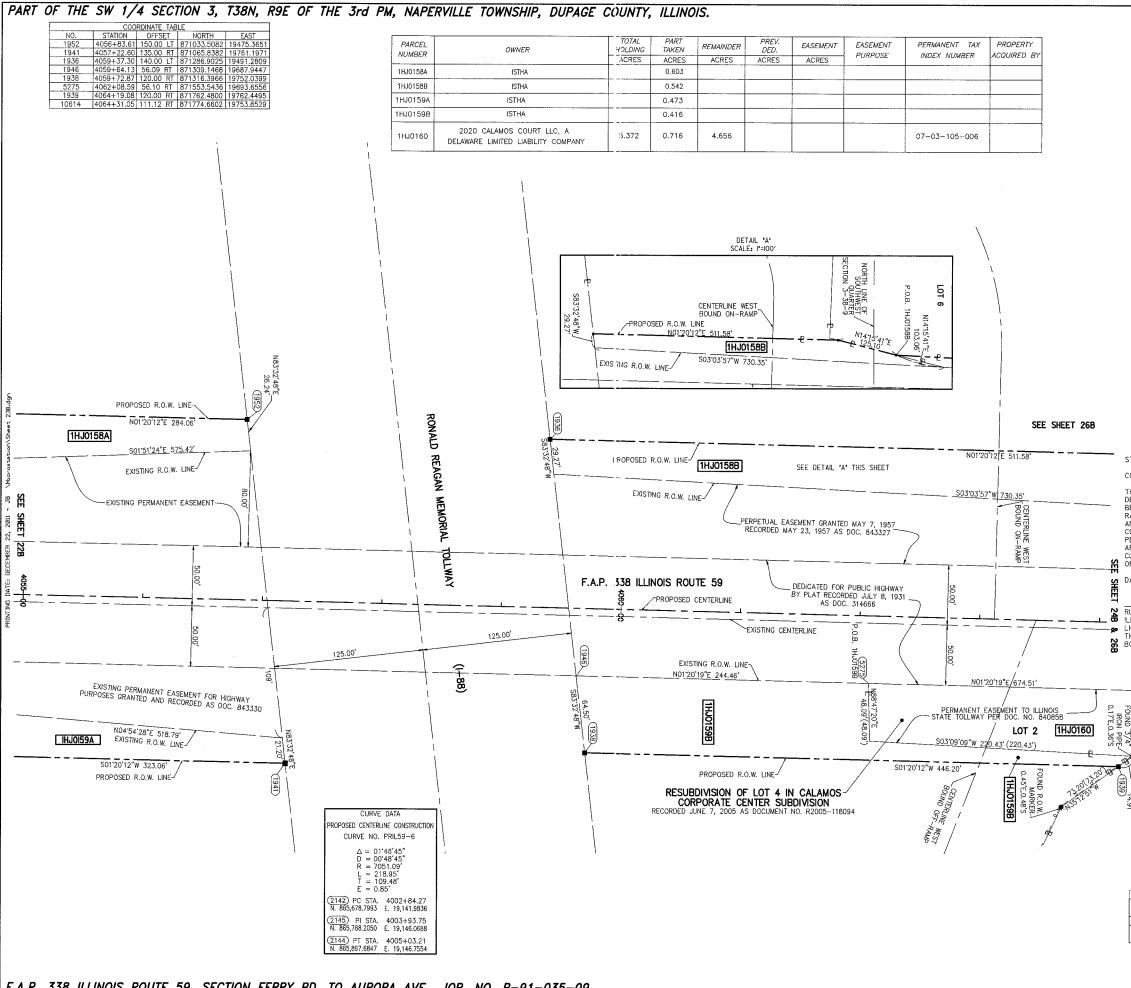

F.A.P. 338 ILLINOIS ROUTE 59, SECTION FERRY RD. TO AURORA AVE., JOB. NO. R-91-035-09.

REVISION DATE:12/22/2011 REVISION: REMOVE 1HJ158TE MADE BY:

OF DA

١LI

80

| LEGEND                                                                                                                                                                                                                                                                                                                                                                                                                                                                                                                                                                                                                                                                                                                                                                                                                                                                                                                                                                                                                                                                                                                                                                                                                                                                                                                                                                                                                                                                                                                                                                                |                                                                      |                                                                                                                                                        |                                |                                            |                                                             |
|---------------------------------------------------------------------------------------------------------------------------------------------------------------------------------------------------------------------------------------------------------------------------------------------------------------------------------------------------------------------------------------------------------------------------------------------------------------------------------------------------------------------------------------------------------------------------------------------------------------------------------------------------------------------------------------------------------------------------------------------------------------------------------------------------------------------------------------------------------------------------------------------------------------------------------------------------------------------------------------------------------------------------------------------------------------------------------------------------------------------------------------------------------------------------------------------------------------------------------------------------------------------------------------------------------------------------------------------------------------------------------------------------------------------------------------------------------------------------------------------------------------------------------------------------------------------------------------|----------------------------------------------------------------------|--------------------------------------------------------------------------------------------------------------------------------------------------------|--------------------------------|--------------------------------------------|-------------------------------------------------------------|
|                                                                                                                                                                                                                                                                                                                                                                                                                                                                                                                                                                                                                                                                                                                                                                                                                                                                                                                                                                                                                                                                                                                                                                                                                                                                                                                                                                                                                                                                                                                                                                                       | SECTION<br>CORNER                                                    |                                                                                                                                                        |                                | QUARTER<br>SECTION<br>CORNER               | SYSTEM<br>SYSTEM<br>37)                                     |
|                                                                                                                                                                                                                                                                                                                                                                                                                                                                                                                                                                                                                                                                                                                                                                                                                                                                                                                                                                                                                                                                                                                                                                                                                                                                                                                                                                                                                                                                                                                                                                                       | QUA<br>QUA<br>QUA<br>PLA                                             | TION LINE<br>RTER SECTION LINE<br>RTER, QUARTER SECT<br>TTED LOT LINE<br>PERTY (DEED) LINE                                                             | ION LINE                       |                                            | : BASED ON FLINDIS<br>COORDINATE SYSTEM<br>A.A.D. 83 (2007) |
|                                                                                                                                                                                                                                                                                                                                                                                                                                                                                                                                                                                                                                                                                                                                                                                                                                                                                                                                                                                                                                                                                                                                                                                                                                                                                                                                                                                                                                                                                                                                                                                       | C CEN<br>EXIS<br>PRO<br>PRO<br>C C PRO<br>C PRO<br>PRO<br>PRO<br>PRO | ARENT PROPERTY LIN<br>TERLINE<br>STING RIGHT OF WAY I<br>POSED RIGHT OF WAY<br>POSED EASEMENT<br>STING ACCESS CONTRO<br>POSED ACCESS CONTF<br>ORD DATA | LINE<br>LINE<br>L LINE         |                                            | EEARINGS ARE<br>STATE PLANE<br>EAST ZONE, N.                |
|                                                                                                                                                                                                                                                                                                                                                                                                                                                                                                                                                                                                                                                                                                                                                                                                                                                                                                                                                                                                                                                                                                                                                                                                                                                                                                                                                                                                                                                                                                                                                                                       | EXI                                                                  | STING BUILDING                                                                                                                                         | 0 4                            | 0 80                                       | 120                                                         |
| SCALE : $1'' = 40'$<br>IRON PIPE OR ROD FOUND O SET 5/8" × 30" REBAR                                                                                                                                                                                                                                                                                                                                                                                                                                                                                                                                                                                                                                                                                                                                                                                                                                                                                                                                                                                                                                                                                                                                                                                                                                                                                                                                                                                                                                                                                                                  |                                                                      |                                                                                                                                                        |                                |                                            |                                                             |
|                                                                                                                                                                                                                                                                                                                                                                                                                                                                                                                                                                                                                                                                                                                                                                                                                                                                                                                                                                                                                                                                                                                                                                                                                                                                                                                                                                                                                                                                                                                                                                                       | IT CROSS FOU                                                         |                                                                                                                                                        | O SET 5/8" ><br>●PK FOUND PK   |                                            | SET PK NAIL                                                 |
| <ul> <li>TI THESE STAKES REFERENCE FOUND OR SET MONUMENTATION,</li> <li>T2 SET 5/8 INCH REBAR FLUSH WITH GROUND TO THE FOUND IRON STAKE. IDENTIFIED</li> <li>T3 BY COLORED PLASTIC CAP AND BEARING SURVEYORS PROFESSIONAL NUMBER.</li> </ul>                                                                                                                                                                                                                                                                                                                                                                                                                                                                                                                                                                                                                                                                                                                                                                                                                                                                                                                                                                                                                                                                                                                                                                                                                                                                                                                                          |                                                                      |                                                                                                                                                        |                                |                                            |                                                             |
| BTI THESE STAKES, IN CULTIVATED AREAS, REFERENCE FOUND OR SET MONUMENTATION,<br>BT2 BURIED 5\8 INCH REBAR 20 INCHES BELOW GROUND TO THE FOUND HRON STAKE.<br>BT3 IDENTIFIED BY COLORED PLASTIC CAP BEARING SURVEYORS PROFESSIONAL NUMBER.                                                                                                                                                                                                                                                                                                                                                                                                                                                                                                                                                                                                                                                                                                                                                                                                                                                                                                                                                                                                                                                                                                                                                                                                                                                                                                                                             |                                                                      |                                                                                                                                                        |                                |                                            |                                                             |
| ■ STAKING OF PROPOSED RIGHT OF WAY.<br>SET DIVISION OF HIGHWAYS SURVEY MARKER TO MONUMENT THE POSITION SHOWN.<br>IDENTIFIED BY INSCRIPTION DATA AND SURVEYORS PROFESSIONAL NUMBER.                                                                                                                                                                                                                                                                                                                                                                                                                                                                                                                                                                                                                                                                                                                                                                                                                                                                                                                                                                                                                                                                                                                                                                                                                                                                                                                                                                                                    |                                                                      |                                                                                                                                                        |                                |                                            |                                                             |
| ■ M STAKING OF PROPOSED RIGHT OF WAY IN CULTIVATED AREAS.<br>BURIED 5/8 INCH REBAR 20 INCHES BELOW GROUND TO MARK FUTURE SURVEY<br>MARKER POSITION. IDENTIFIED BY COLORED PLASTIC CAP BEARING SURVEYORS<br>PROFESSIONAL NUMBER.                                                                                                                                                                                                                                                                                                                                                                                                                                                                                                                                                                                                                                                                                                                                                                                                                                                                                                                                                                                                                                                                                                                                                                                                                                                                                                                                                       |                                                                      |                                                                                                                                                        |                                |                                            |                                                             |
| •                                                                                                                                                                                                                                                                                                                                                                                                                                                                                                                                                                                                                                                                                                                                                                                                                                                                                                                                                                                                                                                                                                                                                                                                                                                                                                                                                                                                                                                                                                                                                                                     |                                                                      | VEY MARKER, IDOT                                                                                                                                       |                                | SET BY OTH                                 | ERS)                                                        |
| ☐ RIGHT OF WAY STAKING PROPOSED TO BE SET.<br>STATE OF ILLINOIS)<br>) SS                                                                                                                                                                                                                                                                                                                                                                                                                                                                                                                                                                                                                                                                                                                                                                                                                                                                                                                                                                                                                                                                                                                                                                                                                                                                                                                                                                                                                                                                                                              |                                                                      |                                                                                                                                                        |                                |                                            |                                                             |
| COUNTY OF DUPAGE)                                                                                                                                                                                                                                                                                                                                                                                                                                                                                                                                                                                                                                                                                                                                                                                                                                                                                                                                                                                                                                                                                                                                                                                                                                                                                                                                                                                                                                                                                                                                                                     |                                                                      |                                                                                                                                                        |                                |                                            |                                                             |
| THIS IS TO CERTIFY THAT WE, MIDWEST TECHNICAL CONSULTANTS, INC., AN ILLINDIS PROFESSIONAL<br>DESION FIRM NUMBER 184-002917, HAVE SURVEYED THE PLAT OF HIGHWAYS SHOWN HEREON<br>BETWEEN SECTION 9, TOWNSHIP 38 NORTH, RANGE 9 EAST, AND SECTION 10, TOWNSHIP 38 NORTH,<br>RANGE 9 EAST OF THE THIRD PRINCIPAL MERIDIAN, DUPAGE COUNTY, THAT THE SURVEY IS TRUE<br>AND COMPLETE AS SHOWN TO THE BEST OF MY KNOWLEDGE AND BELIEF, THAT THE PLAT<br>CORRECTLY REPRESENTS SAID SURVEY, THAT ALL MONUMENTS FOUND AND ESTABLISHED ARE OF<br>PERMANENT QUALITY AND OCCUPY THE POSITIONS SHOWN THEREON AND THAT THE MONUMENTS<br>ARE SUFFICIENT TO ENABLE THE SURVEY TO BE RETRACED. THIS SURVEY CONFORMS TO THE<br>CURRENT ILLINDIS MINIMUM STANDARDS FOR A BOUNDARY SURVEY. MADE FOR THE DEPARTMENT<br>OF TRANSPORTATION, STATE OF ILLINDIS.                                                                                                                                                                                                                                                                                                                                                                                                                                                                                                                                                                                                                                                                                                                                                 |                                                                      |                                                                                                                                                        |                                |                                            |                                                             |
| DATED AT NAPERVILLE, ILLINOIS THIS DAY OF, 2011 A.D.                                                                                                                                                                                                                                                                                                                                                                                                                                                                                                                                                                                                                                                                                                                                                                                                                                                                                                                                                                                                                                                                                                                                                                                                                                                                                                                                                                                                                                                                                                                                  |                                                                      |                                                                                                                                                        |                                |                                            |                                                             |
| RUSSELL W. OLSEN<br>ILLINOIS PROFESSIONAL LAND SURVEYOR NO. 035-002718<br>LUCENSE EXPIRES NOVEMBER 30, 2012<br>THIS PROFESSIONAL SERVICE CONFORMS TO THE CURRENT ILLINOIS MINIMUM STANDARDS FOR A<br>BOUNDARY SURVEY. Midwest Technical Consultants, Inc.<br>IBO5 N. MILL STREET, SUITE L<br>Naper-Ville, ILLINOIS 60563<br>(635055-000)                                                                                                                                                                                                                                                                                                                                                                                                                                                                                                                                                                                                                                                                                                                                                                                                                                                                                                                                                                                                                                                                                                                                                                                                                                              |                                                                      |                                                                                                                                                        |                                |                                            |                                                             |
| 1) ALL COORDINATES SHOWN HEREON ARE PROJECT. ALL DISTANCES SHOWN HEREON ARE<br>CROUND.                                                                                                                                                                                                                                                                                                                                                                                                                                                                                                                                                                                                                                                                                                                                                                                                                                                                                                                                                                                                                                                                                                                                                                                                                                                                                                                                                                                                                                                                                                |                                                                      |                                                                                                                                                        |                                |                                            |                                                             |
| 2) BEARINGS SHOWN HEREON ARE BASED ON ILLINOIS STATE PLANE COORDINATE SYSTEM EAST                                                                                                                                                                                                                                                                                                                                                                                                                                                                                                                                                                                                                                                                                                                                                                                                                                                                                                                                                                                                                                                                                                                                                                                                                                                                                                                                                                                                                                                                                                     |                                                                      |                                                                                                                                                        |                                |                                            |                                                             |
| 역할 3) THE COMBINATION FACTOR USED FOR THIS PROJECT = 0.99994777.<br>국내 Coordinate conversion                                                                                                                                                                                                                                                                                                                                                                                                                                                                                                                                                                                                                                                                                                                                                                                                                                                                                                                                                                                                                                                                                                                                                                                                                                                                                                                                                                                                                                                                                          |                                                                      |                                                                                                                                                        |                                |                                            |                                                             |
| A) DIVIDE THE<br>COMBINATIO                                                                                                                                                                                                                                                                                                                                                                                                                                                                                                                                                                                                                                                                                                                                                                                                                                                                                                                                                                                                                                                                                                                                                                                                                                                                                                                                                                                                                                                                                                                                                           | STATE PLANE<br>STATE PLANE<br>IN FACTOR.                             | COORDINATES TO P<br>NAD83 GRID COOR<br>ROM THESE NORTH                                                                                                 | DINATES BY THE                 | л<br>П                                     | ECEIVED<br>EC 22 2011                                       |
| Image: Second state state       Image: Second state |                                                                      |                                                                                                                                                        |                                |                                            |                                                             |
| 5) THE NGS MONUMENT HELD FOR THIS PROJECT IS IS FIRST ORDER P.I.D. AA3730.                                                                                                                                                                                                                                                                                                                                                                                                                                                                                                                                                                                                                                                                                                                                                                                                                                                                                                                                                                                                                                                                                                                                                                                                                                                                                                                                                                                                                                                                                                            |                                                                      |                                                                                                                                                        |                                |                                            |                                                             |
| NAD83 (2007) S.F<br>N. 1,869,327.5048<br>E. 1,023,602.1293<br>PROJECT (GROUNC<br>N. 869,425.1449<br>E. 23,655.5948                                                                                                                                                                                                                                                                                                                                                                                                                                                                                                                                                                                                                                                                                                                                                                                                                                                                                                                                                                                                                                                                                                                                                                                                                                                                                                                                                                                                                                                                    | DCN.                                                                 | DEPARTM<br>F.A.P.                                                                                                                                      | 00                             | LLINOIS<br>ANSPORI<br>S ROUTE<br>JOB NO. F | <b>59</b><br>GE COUNTY<br>R-91-035-09<br>DN 4064+00         |
|                                                                                                                                                                                                                                                                                                                                                                                                                                                                                                                                                                                                                                                                                                                                                                                                                                                                                                                                                                                                                                                                                                                                                                                                                                                                                                                                                                                                                                                                                                                                                                                       |                                                                      |                                                                                                                                                        | UREAU OF LAND<br>201 WEST CENT | ER COURT                                   |                                                             |
| ЗҮ: ЈВ                                                                                                                                                                                                                                                                                                                                                                                                                                                                                                                                                                                                                                                                                                                                                                                                                                                                                                                                                                                                                                                                                                                                                                                                                                                                                                                                                                                                                                                                                                                                                                                | BOL                                                                  | SCHA                                                                                                                                                   | UMBURG, ILLINOI.               |                                            |                                                             |