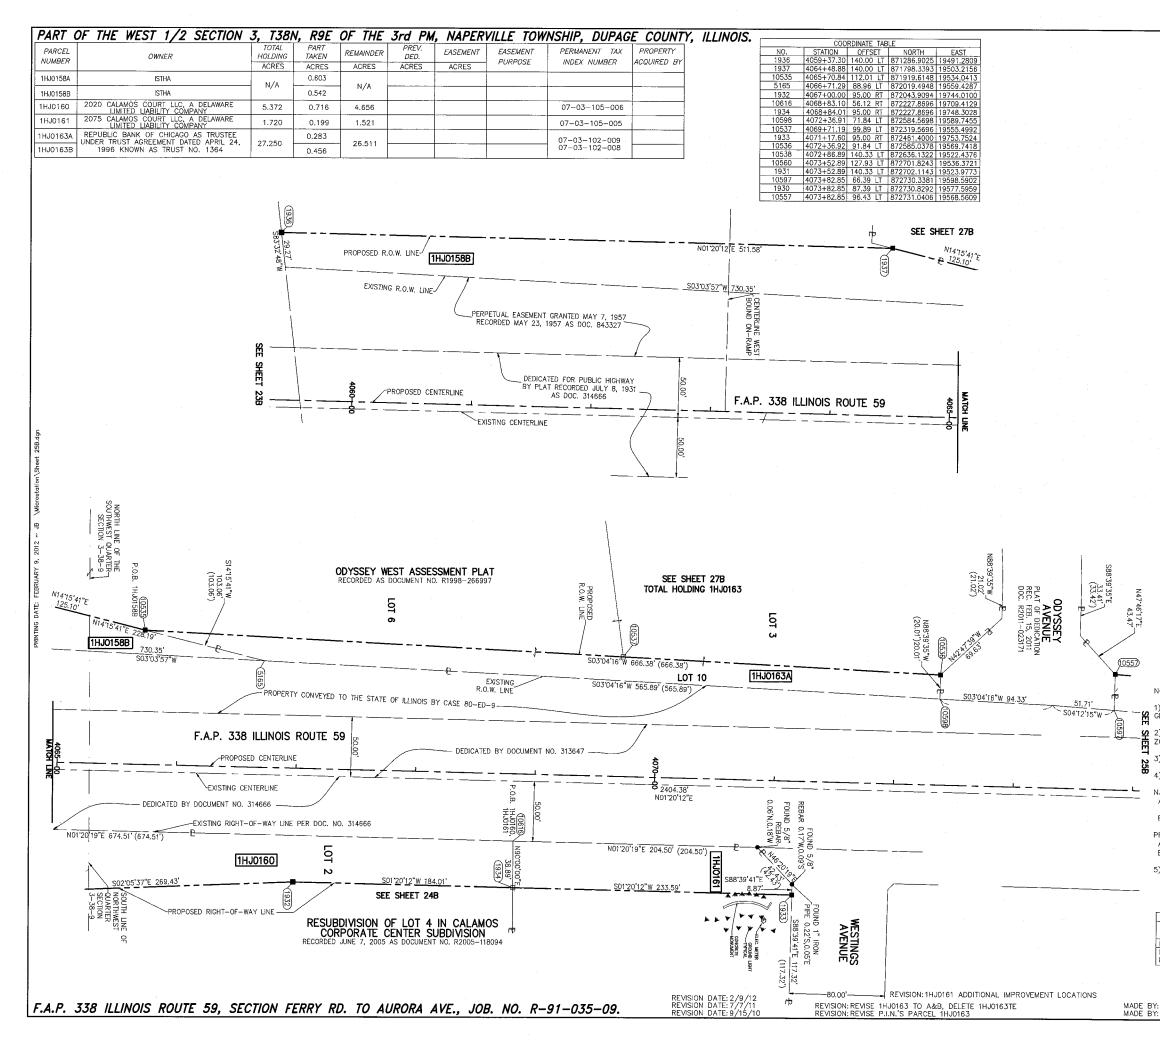

| LEGEND                                                                                                                                                                                                                                                                                                                                                                                                                                                                                                                                                                                                                                                                                                                                                                                                                               |
|--------------------------------------------------------------------------------------------------------------------------------------------------------------------------------------------------------------------------------------------------------------------------------------------------------------------------------------------------------------------------------------------------------------------------------------------------------------------------------------------------------------------------------------------------------------------------------------------------------------------------------------------------------------------------------------------------------------------------------------------------------------------------------------------------------------------------------------|
| 43) SECTION<br>CORNER<br>GORNER<br>GORNER<br>GORNER<br>GORNER<br>GORNER<br>GORNER                                                                                                                                                                                                                                                                                                                                                                                                                                                                                                                                                                                                                                                                                                                                                    |
| T     T     SECTION LINE     QUARTER SECTION LINE     QUARTER SECTION LINE     QUARTER SECTION LINE     QUARTER SECTION LINE     PLATED LOT LINE     SVOG     PCPERTY (DEED) LINE     SVOG Y      APPL APPROPERTY LINE                                                                                                                                                                                                                                                                                                                                                                                                                                                                                                                                                                                                               |
| QUARTER, QUARTER SECTION LINE Gốa 20<br>→ → → → PLATED LOT LINE 20 0<br>→ → → → → → → → → → → → → → → → → → →                                                                                                                                                                                                                                                                                                                                                                                                                                                                                                                                                                                                                                                                                                                        |
| →     PROPERTY (DEED) LINE     □     □     □     □                                                                                                                                                                                                                                                                                                                                                                                                                                                                                                                                                                                                                                                                                                                                                                                   |
| APPARENT PROPERTY LINE                                                                                                                                                                                                                                                                                                                                                                                                                                                                                                                                                                                                                                                                                                                                                                                                               |
| PROPOSED CENTERINE     STAND       EXISTING RIGHT OF WAY LINE     STAND       PROPOSED RIGHT OF WAY LINE     STAND       PROPOSED RIGHT OF WAY LINE     STAND                                                                                                                                                                                                                                                                                                                                                                                                                                                                                                                                                                                                                                                                        |
| AC                                                                                                                                                                                                                                                                                                                                                                                                                                                                                                                                                                                                                                                                                                                                                                                                                                   |
|                                                                                                                                                                                                                                                                                                                                                                                                                                                                                                                                                                                                                                                                                                                                                                                                                                      |
| $\begin{array}{cccccccccccccccccccccccccccccccccccc$                                                                                                                                                                                                                                                                                                                                                                                                                                                                                                                                                                                                                                                                                                                                                                                 |
| IRON PIPE OR ROD FOUND O SET 5/8" x 30" REBAR                                                                                                                                                                                                                                                                                                                                                                                                                                                                                                                                                                                                                                                                                                                                                                                        |
| <ul> <li>CUT CROSS FOUND OR SET</li> <li>OPK FOUND PK NAIL</li> <li>THESE STAKES REFERENCE FOUND OR SET MONUMENTATION.</li> </ul>                                                                                                                                                                                                                                                                                                                                                                                                                                                                                                                                                                                                                                                                                                    |
| 12 SET 5/8 INCH REBAR FLUSH WITH GROUND TO THE FOUND IRON STAKE. IDENTIFIED<br>13 BY COLORED PLASTIC CAP AND BEARING SURVEYORS PROFESSIONAL NUMBER                                                                                                                                                                                                                                                                                                                                                                                                                                                                                                                                                                                                                                                                                   |
| <ul> <li>BT1 THESE STAKES, IN CULTIVATED AREAS, REFERENCE FOUND OR SET MONUMENTATION.</li> <li>BT2 BURIED 5\8 INCH REBAR 20 INCHES BELOW GROUND TO TIE FOUND IRON STAKE</li> <li>BT3 IDENTIFIED BY COLORED PLASTIC CAP BEARING SURVEYORS PROFESSIONAL NUMBER.</li> </ul>                                                                                                                                                                                                                                                                                                                                                                                                                                                                                                                                                             |
| STAKING OF PROPOSED RIGHT OF WAY.<br>SET. DIVISION OF HIGHWAYS SURVEY MARKER TO MONUMENT THE POSITION SHOWN<br>IDENTIFIED BY INSCRIPTION DATA AND SURVEYORS PROFESSIONAL NUMBER.                                                                                                                                                                                                                                                                                                                                                                                                                                                                                                                                                                                                                                                     |
| M STAKING OF PROPOSED RIGHT OF WAY IN CULTIVATED AREAS.<br>BURIED 5/8 INCH REBAR 20 INCHES BELOW GROUND TO MARK FUTURE SURVEY<br>MARKER POSITION. IDENTIFIED BY COLORED PLASTIC CAP BEARING SURVEYORS<br>PROFESSIONAL NUMBER.                                                                                                                                                                                                                                                                                                                                                                                                                                                                                                                                                                                                        |
| PERMANENT SURVEY MARKER. IDOT STD. 2135 (TO BE SET BY OTHERS)                                                                                                                                                                                                                                                                                                                                                                                                                                                                                                                                                                                                                                                                                                                                                                        |
| □ RIGHT OF WAY STAKING PROPOSED TO BE SET.<br>STATE OF ILLINOIS)                                                                                                                                                                                                                                                                                                                                                                                                                                                                                                                                                                                                                                                                                                                                                                     |
| ) SS<br>COUNTY OF DUPAGE)                                                                                                                                                                                                                                                                                                                                                                                                                                                                                                                                                                                                                                                                                                                                                                                                            |
| THIS IS TO CERTIFY THAT WE, MIDWEST TECHNICAL CONSULTANTS, INC., AN ILLINOIS<br>PROFESSIONAL DESIGN FIRM NUMBER 184-002917, HAVE SURVEYED THE PLAT OF HIGHWAYS<br>SHOWN HEREON BETWEEN SECTION 3, TOWNSHIP 38 NORTH, RANCE 9 EAST, AND SECTION 4,<br>TOWNSHIP 38 NORTH, RANCE 9 EAST OF THE THIRD PRINCIPAL MERIDIAN, DUPAGE COUNTY,<br>THAT THE SURVEY IS TRUE AND COMPLETE AS SHOWN TO THE BEST OF MY KNOWLEDGE AND<br>BELIEF, THAT THE PLAT CORRECTLY REPRESENTS SAID SURVEY, THAT ALL MCNUMENTS FOUND<br>AND ESTABLISHED ARE OF PERMANENT QUALITY AND OCCUPY THE POSITIONS SHOWN THEREON<br>AND THAT THE WONUMENTS ARE SUFFICIENT TO ENABLE THE SURVEY TO BE RETRACED. THIS<br>SURVEY CONFORMS TO THE CURRENT ILLINOIS MINIMUM STANDARDS FOR A BOUNDARY SURVEY.<br>MADE FOR THE DEPARTMENT OF TRANSPORTATION, STATE OF ILLINOIS. |
| KURT K. APER<br>ILLINDIS PROFESSIONAL LAND SURVEYOR NO. 035-003265                                                                                                                                                                                                                                                                                                                                                                                                                                                                                                                                                                                                                                                                                                                                                                   |
| LICENSE EXPIRES NOVEMBER 30, 2012<br>THIS PROFESSIONAL SERVICE CONFORMS TO THE CURRENT ILLINOIS MINIMUM STANDARDS FOR A<br>BOUNDARY SURVEY. Midward Tarbaical Consultants in a                                                                                                                                                                                                                                                                                                                                                                                                                                                                                                                                                                                                                                                       |
| Midwest Technical Consultants, Inc.<br>1805 N. MILL STREET, SUITE L<br>Naperville, ILLINOIS 60563<br>(630)505-0101                                                                                                                                                                                                                                                                                                                                                                                                                                                                                                                                                                                                                                                                                                                   |
| ALL COORDINATES SHOWN HEREON ARE PROJECT. ALL DISTANCES SHOWN HEREON ARE ROUND.                                                                                                                                                                                                                                                                                                                                                                                                                                                                                                                                                                                                                                                                                                                                                      |
| BEARINGS SHOWN HEREON ARE BASED ON ILLINOIS STATE PLANE COORDINATE SYSTEM EAST<br>DNE, NAD 83, (2007).                                                                                                                                                                                                                                                                                                                                                                                                                                                                                                                                                                                                                                                                                                                               |
| THE COMBINATION FACTOR USED FOR THIS PROJECT = 0.99994777.                                                                                                                                                                                                                                                                                                                                                                                                                                                                                                                                                                                                                                                                                                                                                                           |
| COORDINATE CONVERSION                                                                                                                                                                                                                                                                                                                                                                                                                                                                                                                                                                                                                                                                                                                                                                                                                |
| AD83 (2007) STATE PLANE COORDINATES TO PROJECT COORDINATES:<br>A) DIVIDE THE STATE PLANE NAD83 GRID COORDINATES BY THE<br>COMBINATION FACTOR.<br>B) SUBTRACT 1,000,000.00 FROM THESE NORTHINGS AND EASTINGS.<br>B) SUBTRACT 1,000,000.00 FROM THESE NORTHINGS AND EASTINGS.<br>B) SUBTRACT 1,000,000.00 FROM THESE NORTHINGS AND EASTINGS.                                                                                                                                                                                                                                                                                                                                                                                                                                                                                           |
| ROJECT COORDINATES TO NADB3 (2007) STATE PLANE COORDINATES:<br>ADD 1,000,000.00 TO THE PROJECT NORTHINGS AND EASTINGS.<br>MULTIPLY THESE COORDINATES BY THE COMBINATION FACTOR.                                                                                                                                                                                                                                                                                                                                                                                                                                                                                                                                                                                                                                                      |
| THE NGS MONUMENT HELD FOR THIS PROJECT IS IS FIRST ORDER P.I.D. AA3730.                                                                                                                                                                                                                                                                                                                                                                                                                                                                                                                                                                                                                                                                                                                                                              |
| PLAT OF HIGHWAYS<br>STATE OF ILLINOIS                                                                                                                                                                                                                                                                                                                                                                                                                                                                                                                                                                                                                                                                                                                                                                                                |
| DEPARTMENT OF TRANSPORTATION                                                                                                                                                                                                                                                                                                                                                                                                                                                                                                                                                                                                                                                                                                                                                                                                         |
| E. 1,023,602.1293 SECTION FERRY RD. TO AURORA AVE. DUPAGE COUNTY                                                                                                                                                                                                                                                                                                                                                                                                                                                                                                                                                                                                                                                                                                                                                                     |
| PROJECT (GROUND)         PROJECT: ROUTE 59         JOB NO. R-91-035-09           N. 869,425,1449         STATION 4065+00         TO STATION 4074+00                                                                                                                                                                                                                                                                                                                                                                                                                                                                                                                                                                                                                                                                                  |
| N. 869,425,1449       30       FROJECT: ROUTE 59       JOB NO. $R - 91 - 0.5 - 09$ STATION 4065+00       TO STATION 4074+00         SCALE: 1" = 40'       SHEET 26B OF 47         WIREAU OF LAND ACQUISITION                                                                                                                                                                                                                                                                                                                                                                                                                                                                                                                                                                                                                         |
| ZOT WEST CENTER COURT                                                                                                                                                                                                                                                                                                                                                                                                                                                                                                                                                                                                                                                                                                                                                                                                                |
| TL 201 WEST CENTER COURT<br>JB SCHAUMBURG, ILLINOIS 60196-1096                                                                                                                                                                                                                                                                                                                                                                                                                                                                                                                                                                                                                                                                                                                                                                       |