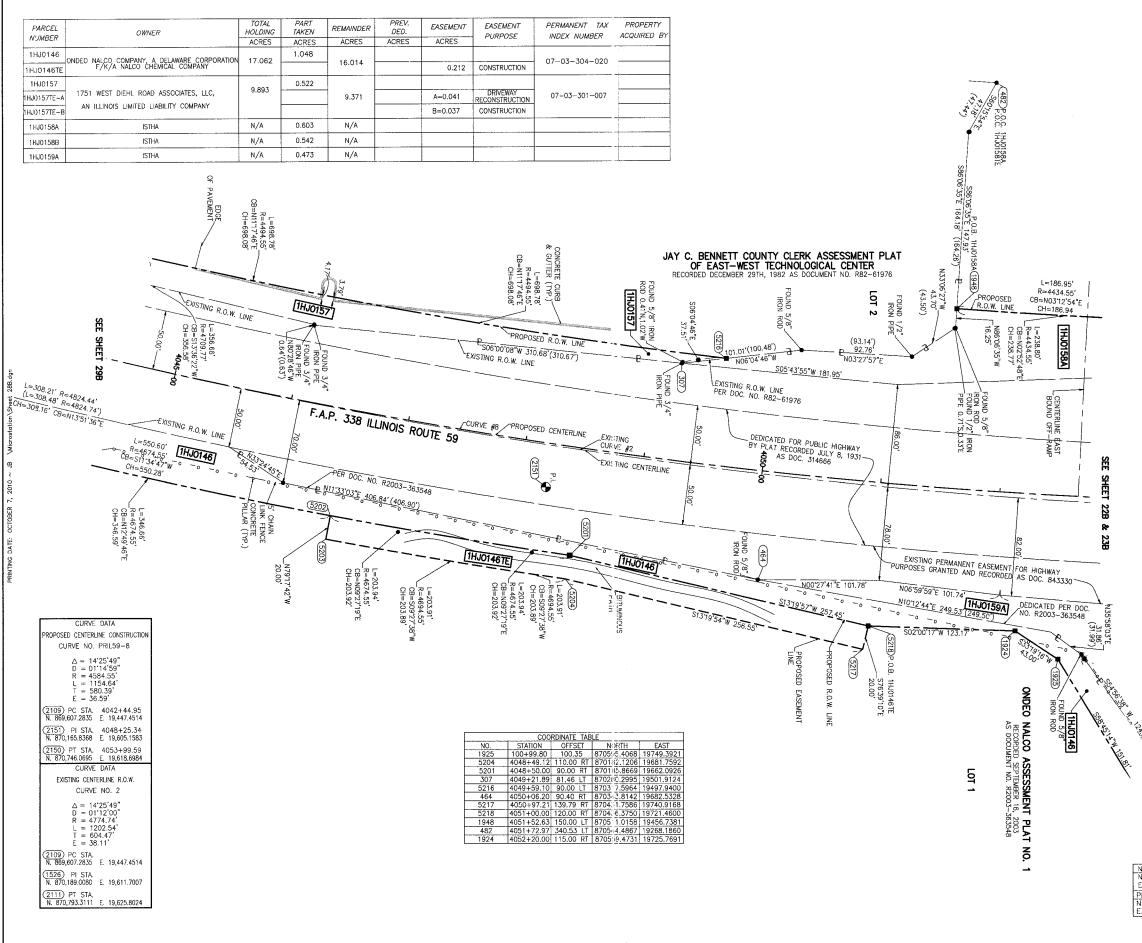

F.A.P. 338 ILLINOIS ROUTE 59, SECTION FERRY RD. TO AURORA AVE., JOB. NO. R-91-035-09.

REVISION: ADD 1HJ0146TE; REVISE 1HJ0146, 1HJ0157

REVISION DATE: 9/22/10

| LEGEND                                                                                                                                                                                                                                                                                                                                                                                                                                                                                                                                                                                                                                                                                                                                                                                                                                                                                       |                                                                                                                                                                                                                                                                                                                                                                                   |                                                                 |                                                                                |
|----------------------------------------------------------------------------------------------------------------------------------------------------------------------------------------------------------------------------------------------------------------------------------------------------------------------------------------------------------------------------------------------------------------------------------------------------------------------------------------------------------------------------------------------------------------------------------------------------------------------------------------------------------------------------------------------------------------------------------------------------------------------------------------------------------------------------------------------------------------------------------------------|-----------------------------------------------------------------------------------------------------------------------------------------------------------------------------------------------------------------------------------------------------------------------------------------------------------------------------------------------------------------------------------|-----------------------------------------------------------------|--------------------------------------------------------------------------------|
|                                                                                                                                                                                                                                                                                                                                                                                                                                                                                                                                                                                                                                                                                                                                                                                                                                                                                              |                                                                                                                                                                                                                                                                                                                                                                                   | QUARTER<br>SECTION<br>CORNER                                    | ON ILLINOIS<br>ATE SYSTEM<br>(2007)                                            |
|                                                                                                                                                                                                                                                                                                                                                                                                                                                                                                                                                                                                                                                                                                                                                                                                                                                                                              | ARTER, QUARTER SECTION LINE<br>ATTER, QUARTER SECTION LINE<br>OPERTY (DEED) LINE<br>PARENT PROPERTY LINE<br>STING CENTERLINE<br>OPOSED CENTERLINE<br>OPOSED RIGHT OF WAY LINE<br>OPOSED RIGHT OF WAY LINE<br>OPOSED RASEMENT<br>STING ACCESS CONTROL LINE<br>OPOSED ACCESS CONTROL LINE<br>OPOSED ACCESS CONTROL LINE<br>OPOSED ACCESS CONTROL LINE<br>OPOSED ACCESS CONTROL LINE |                                                                 | BEARINGS ARE BASED ON I<br>STATE PLANE COORDINATE<br>FAST ZONE, N.A.D. 83 (200 |
| EX                                                                                                                                                                                                                                                                                                                                                                                                                                                                                                                                                                                                                                                                                                                                                                                                                                                                                           | ISTING BUILDING 0                                                                                                                                                                                                                                                                                                                                                                 | 40 80                                                           | 120                                                                            |
| — ci — ci — WC                                                                                                                                                                                                                                                                                                                                                                                                                                                                                                                                                                                                                                                                                                                                                                                                                                                                               |                                                                                                                                                                                                                                                                                                                                                                                   | ET 5/8" x 30" REBAR                                             | 40'<br>(SET PK NAIL                                                            |
| ● T1 THESE STAKES REFERENCE FOUND OR SET MONUMENTATION.<br>T2 SET 5/8 INCH REBAR FLUSH WITH GROUND TO TIE FOUND IRON STAKE. IDENTIFIED<br>T3 BY COLORED PLASTIC CAP AND BEARING SURVEYORS PROFESSIONAL NUMBER.                                                                                                                                                                                                                                                                                                                                                                                                                                                                                                                                                                                                                                                                               |                                                                                                                                                                                                                                                                                                                                                                                   |                                                                 |                                                                                |
| <ul> <li>BT1 THESE STAKES, IN CULTIVATED AREAS, REFERENCE FOUND OR SET MONUMENTATION.</li> <li>BT2 BURIED 5\8 INCH REBAR 20 INCHES BELOW GROUND TO THE FOUND IRON STAKE.</li> <li>BT3 IDENTIFIED BY COLORED PLASTIC CAP BEARING SURVEYORS PROFESSIONAL NUMBER.</li> </ul>                                                                                                                                                                                                                                                                                                                                                                                                                                                                                                                                                                                                                    |                                                                                                                                                                                                                                                                                                                                                                                   |                                                                 |                                                                                |
| STAKING OF PROPOSED RIGHT OF WAY.<br>SET DIVISION OF HIGHWAYS SURVEY MARKER TO MONUMENT THE POSITION SHOWN.<br>IDENTIFIED BY INSCRIPTION DATA AND SURVEYORS PROFESSIONAL NUMBER.                                                                                                                                                                                                                                                                                                                                                                                                                                                                                                                                                                                                                                                                                                             |                                                                                                                                                                                                                                                                                                                                                                                   |                                                                 |                                                                                |
| STAKING OF PROPOSED RIGHT OF WAY IN CULTIVATED AREAS.<br>BURIED 5/8 INCH REBAR 20 INCHES BELOW GROUND TO MARK FUTURE SURVEY<br>MARKER POSITION. IDENTIFIED BY COLORED PLASTIC CAP BEARING SURVEYORS<br>PROFESSIONAL NUMBER.                                                                                                                                                                                                                                                                                                                                                                                                                                                                                                                                                                                                                                                                  |                                                                                                                                                                                                                                                                                                                                                                                   |                                                                 |                                                                                |
| ● PERMANENT SURVEY MARKER. IDOT STD. 2135 (TO BE SET BY OTHERS)                                                                                                                                                                                                                                                                                                                                                                                                                                                                                                                                                                                                                                                                                                                                                                                                                              |                                                                                                                                                                                                                                                                                                                                                                                   |                                                                 |                                                                                |
| RIGHT OF WAY STAKING PROPOSED TO BE SET. STATE OF ILLINOIS)                                                                                                                                                                                                                                                                                                                                                                                                                                                                                                                                                                                                                                                                                                                                                                                                                                  |                                                                                                                                                                                                                                                                                                                                                                                   |                                                                 |                                                                                |
| ) SS<br>COUNTY OF DUPAGE)                                                                                                                                                                                                                                                                                                                                                                                                                                                                                                                                                                                                                                                                                                                                                                                                                                                                    |                                                                                                                                                                                                                                                                                                                                                                                   |                                                                 |                                                                                |
| THIS IS TO CERTIFY THAT WE, MIDWEST TECHNICAL CONSULTANTS, INC., AN ILLINOIS<br>PROFESSIONAL DESIGN FIRM NUMBER 184-002917, HAVE SURVEYED THE PLAT OF HICHWAYS<br>SHOWN HEREON BETWEEN SECTION 3, TOWNSHIP 38 NORTH, RANGE 9 EAST, AND SECTION 10,<br>TOWNSHIP 38 NORTH, RANCE 9 EAST OF THE THIRD PRINCIPAL MERIDIAN, DUPAGE COUNTY,<br>THAT THE SURVEY IS TRUE AND COMPLETE AS SHOWN TO THE BEST OF MY KNOWLEDGE AND<br>BELIEF, THAT THE PLAT CORRECTLY REPRESENTS SAID SURVEY, THAT ALL MONUMENTS FOUND<br>AND ESTABLISHED ARE OF PERMANENT QUALITY AND OCCUPY THE POSITIONS SHOWN<br>THEREON AND THAT THE MONUMENTS ARE SUFFICIENT TO ENABLE THE SURVEY TO BE<br>RETRACED. THIS SURVEY CONFORMS TO THE CURRENT ILLINOIS MINIMUM STANDARDS FOR A<br>BOUNDARY SURVEY. MADE FOR THE DEPARTMENT OF TRANSPORTATION, STATE OF ILLINOIS.<br>DATED AT NAPERVILLE, ILLINOIS THIS DAY OF 2010 A.D. |                                                                                                                                                                                                                                                                                                                                                                                   |                                                                 |                                                                                |
| RUSSELL W. OLSEN<br>ILLINOIS PROFESSIONAL LAND SURVEYOR NO. 035002718<br>LICENSE EXPIRES NOVEMBER 30, 2012<br>THIS PROFESSIONAL SERVICE CONFORMS TO THE CURRENT ILLINOIS MINIMUM STANDARDS FOR                                                                                                                                                                                                                                                                                                                                                                                                                                                                                                                                                                                                                                                                                               |                                                                                                                                                                                                                                                                                                                                                                                   |                                                                 |                                                                                |
| A BOUNDARY SURVEY.<br>Midwest Technical Consultants, Inc.<br>1805 N. MILL STREET, SUITE L<br>NOTES:<br>NOPEVILE, LLINOIS 60563<br>(630)505-0101                                                                                                                                                                                                                                                                                                                                                                                                                                                                                                                                                                                                                                                                                                                                              |                                                                                                                                                                                                                                                                                                                                                                                   |                                                                 |                                                                                |
| 1) ALL COORDINATES SHOWN HEREON ARE PROJECT. ALL DISTANCES SHOWN HEREON ARE GROUND.                                                                                                                                                                                                                                                                                                                                                                                                                                                                                                                                                                                                                                                                                                                                                                                                          |                                                                                                                                                                                                                                                                                                                                                                                   |                                                                 |                                                                                |
| 2) BEARINGS SHOWN HEREON ARE BASED ON ILLINOIS STATE PLANE COORDINATE SYSTEM EAST ZONE, NAD 83, (2007).                                                                                                                                                                                                                                                                                                                                                                                                                                                                                                                                                                                                                                                                                                                                                                                      |                                                                                                                                                                                                                                                                                                                                                                                   |                                                                 |                                                                                |
| 3) THE COMBINATION FACTOR USED FOR THIS PROJECT = 0.99994777.                                                                                                                                                                                                                                                                                                                                                                                                                                                                                                                                                                                                                                                                                                                                                                                                                                |                                                                                                                                                                                                                                                                                                                                                                                   |                                                                 |                                                                                |
| 4) COORDINATE CONVERSION<br>ADDIVIDE THE STATE PLANE COORDINATES TO PROJECT COORDINATES:<br>A) DIVIDE THE STATE PLANE NAD83 GRID COORDINATES BY THE<br>COMBINATION FACTOR.<br>B) SUBTRACT 1,000,000.00 FROM THESE NORTHINGS AND EASTINGS.                                                                                                                                                                                                                                                                                                                                                                                                                                                                                                                                                                                                                                                    |                                                                                                                                                                                                                                                                                                                                                                                   |                                                                 |                                                                                |
| PROJECT COORDINATES TO NADB3 (2007) STATE PLANE COORDINATES:<br>A) ADD 1,000,000.00 TO THE PROJECT NORTHINGS AND EASTINGS.<br>B) MULTIPLY THESE COORDINATES BY THE COMBINATION FACTOR.                                                                                                                                                                                                                                                                                                                                                                                                                                                                                                                                                                                                                                                                                                       |                                                                                                                                                                                                                                                                                                                                                                                   |                                                                 |                                                                                |
| 5) THE NGS MONUMENT HELD FOR THIS PROJECT IS IS FIRST ORDER P.I.D. AA3730.                                                                                                                                                                                                                                                                                                                                                                                                                                                                                                                                                                                                                                                                                                                                                                                                                   |                                                                                                                                                                                                                                                                                                                                                                                   |                                                                 |                                                                                |
| #28B-47                                                                                                                                                                                                                                                                                                                                                                                                                                                                                                                                                                                                                                                                                                                                                                                                                                                                                      | STAT                                                                                                                                                                                                                                                                                                                                                                              | E OF ILLINOIS<br>OF TRANSPOR                                    | TATION                                                                         |
| NAD83 (2007) S.P.                                                                                                                                                                                                                                                                                                                                                                                                                                                                                                                                                                                                                                                                                                                                                                                                                                                                            | F.A.P. 338                                                                                                                                                                                                                                                                                                                                                                        | ILLINOIS ROUTE                                                  | 59                                                                             |
| N. 1,869,327.5048                                                                                                                                                                                                                                                                                                                                                                                                                                                                                                                                                                                                                                                                                                                                                                                                                                                                            | SECTION FERRY RD. TO A<br>PROJECT: ROUTE 59<br>STATION 4044+50                                                                                                                                                                                                                                                                                                                    | JOB NO.                                                         | AGE COUNTY<br>R-91-035-09<br>ON 4052+50                                        |
| N. 869,425.1449                                                                                                                                                                                                                                                                                                                                                                                                                                                                                                                                                                                                                                                                                                                                                                                                                                                                              | SCALE: 1" = 40'                                                                                                                                                                                                                                                                                                                                                                   |                                                                 | 28B_0F_47_                                                                     |
| 0<br>88<br>#R-91                                                                                                                                                                                                                                                                                                                                                                                                                                                                                                                                                                                                                                                                                                                                                                                                                                                                             | 201 W                                                                                                                                                                                                                                                                                                                                                                             | OF LAND ACQUISITION<br>EST CENTER COURT<br>C. II LINOIS 60196-1 |                                                                                |
| B S SCHAUMBURG, ILLINOIS 60196-1096<br>CONTRACT 60P43 SHEET 119 OF 138                                                                                                                                                                                                                                                                                                                                                                                                                                                                                                                                                                                                                                                                                                                                                                                                                       |                                                                                                                                                                                                                                                                                                                                                                                   |                                                                 |                                                                                |