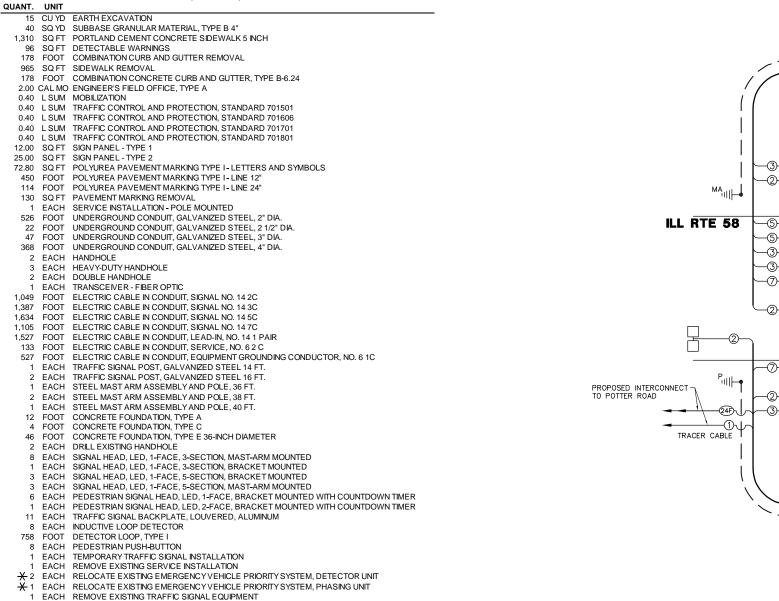

## SCHEDULE OF QUANTITIES

ILL ROUTE 58 (GOLF ROAD) AT DEE ROAD

<del>¥</del> 1

IGNAL (YELLOW)

SIGNA NTROLLER

DEO SYSTEM

TERY BACKU

UMINATED SIG

JMINAIRE E.D. ST. NAME SIGN

ROW

EACH REMOVE EXISTING HANDHOLE

1 EACH TEMPORARY TRAFFIC SIGNAL TIMING

WATTAGE

MPS INCAND. L.E.D. % OPERATION

64

150

NERGY COSTS - BILLED TO: ILL DEPT. OF TRANSPORTATION

0.05 TOTAL =

★ 100% OF THE COST TO THE VILLAGE OF NILES

TRAFFIC SIGNAL INSTALLATION ELECTRICAL SERVICE REQUIREMENTS

9 EACH REMOVE EXISTING CONCRETE FOUNDATION 1 EACH FULL-ACTUATED CONTROLLER AND TYPE IV CABINET, SPECIAL

TOTAL WATTAGE

56.25 14 4

25.0

616.9

A GEWALT HAMILTON

Salassociates, inc.

850 Forest Edge Drive = Vernon Hills, IL. 60061 Consulting Engineers & Surveyors

847-478-9700 FAX: 847-478-9701

THE TRAFFIC SIGNAL CONTROL EQUIPMENT

EACH UNINTERRUPTABLE POWER SUPPLY, SPECIAL ★ 284 FOOT ELECTRIC CABLE IN CONDUIT NO. 20 3/C, TWISTED, SHIELDED 50 SQ FT BRICK PAVER REMOVAL AND REPLACEMENT 52 SQ FT TEMPORARY INFORMATION SIGNING