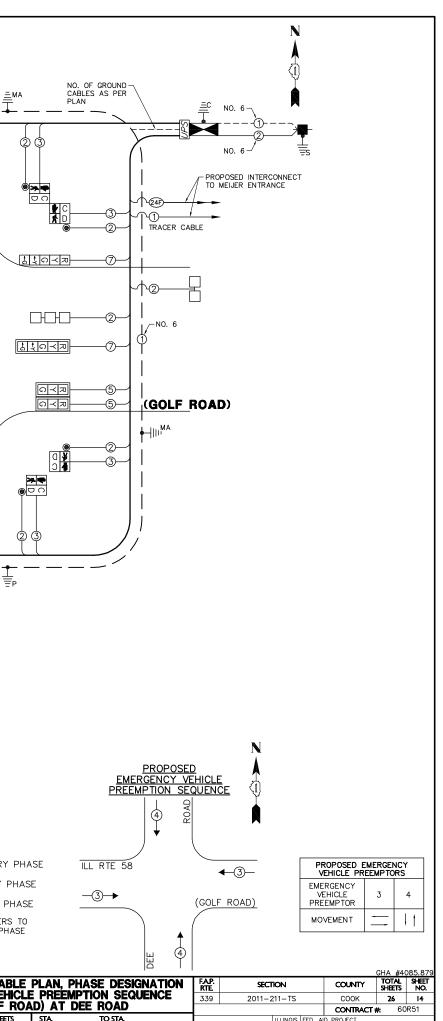

PROPOSED CONTROLLER SEQUENCE 40 -6-ILL RTE 58 **←**(6)--0-(5)-—<u>2</u>→ (GOLF ROAD) LEGEND: -2-- SINGLE ENTRY PHASE — DUAL ENTRY PHASE �\_(\*)-(8) ←-(\*)- → PEDESTRIAN PHASE NUMBER REFERS TO Ы ASSOCIATED PHASE OVERLAP PROPOSED PHASE DESIGNATION DIAGRAM

Δ

S

ř

<u>\* たの人</u>

63336

Y G

<u>よいへ</u>オ

7

CABLE PLAN

- NO. 1

ЯК

DEE

É₩A

NO. 20

≞P

R Y G

er≻∣∾

<u>ແ≻</u>ດ

)---(1<del>×</del>\_

₩

-0-0-0

୷୷≻ା୵ୖ୲

<u>w≻07</u>\$

(5

3

3

2

NO. 6-

(ADDRESS) 201 W. CENTER COURT (ADDRESS) 201 W. CENTER COURT (ADDRESS) <u>SCHAUMBURG IL, 60196–</u>1096 ENERGY SUPPLY – CONTACT: <u>CINDY ANTHONY</u> PHONE: <u>(847) 816–5322</u> FOR THIS PROJECT SHALL BE "ECONOLITE" TO MATCH THE EXISTING ADJACENT SYSTEM. COMPANY COM-FD SCHEDULE OF QUANTITIES, CABLE PLAN, PHASE DESIGNATION DIAGRAM, & EMERGENCY VEHICLE PREEMPTION SEQUENCE ILL ROUTE 58 (GOLF ROAD) AT DEE ROAD FILE NAME = USER NAME = ZACH WALLSTEN DESIGNED - JRD Revised -STATE OF ILLINOIS 4085.879-TR1.dwg DRAWN - ZCW REVISED -DEPARTMENT OF TRANSPORTATION PLOT SCALE = 1" = .0833 CHECKED - KLB Revised -SHEET NO. OF SHEETS STA. PLOT DATE = 2/1/2012DATE - 2/1/2013 REVISED SCALE NA