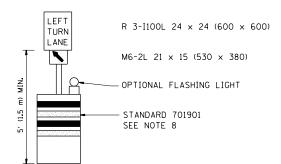

## GENERAL NOTES

ES MAY BE SUBSTITUTED FOR BARRICADES OR DRUMS AT HALF THE SPACING DURING DEPENDING USED, THE "LEFT TURN LANE" SIGN MAY BE SKID MOUNTED AT A MINIMUM HT OF 5' (1.5 m).

ADY BURNING LIGHTS WILL NOT BE REQUIRED ON BARRICADES OR DRUMS FOR DAY RATIONS. ALL LIGHTS SHALL BE MONODIRECTIONAL.

LECTORIZED TEMPORARY PAVEMENT MARKING TAPE SHALL BE PLACED THROUGHOUT BARRICADED AREA OF EACH TURN BAY WHERE THE CLOSURE TIME IS GREATER N FOURTEEN DAYS.

APPLICATION ALSO APPLIES WHEN WORK IS BEING PERFORMED IN THE RIGHT LANE(S) THE RIGHT TURN BAY IS TO REMAIN OPEN. UNDER THIS CONDITION, "RIGHT TURN " R3-100 24 × 24 (600 × 600) AND M6-2R 21 × 15 (530 × 380) SHALL BE USED.

## GHT