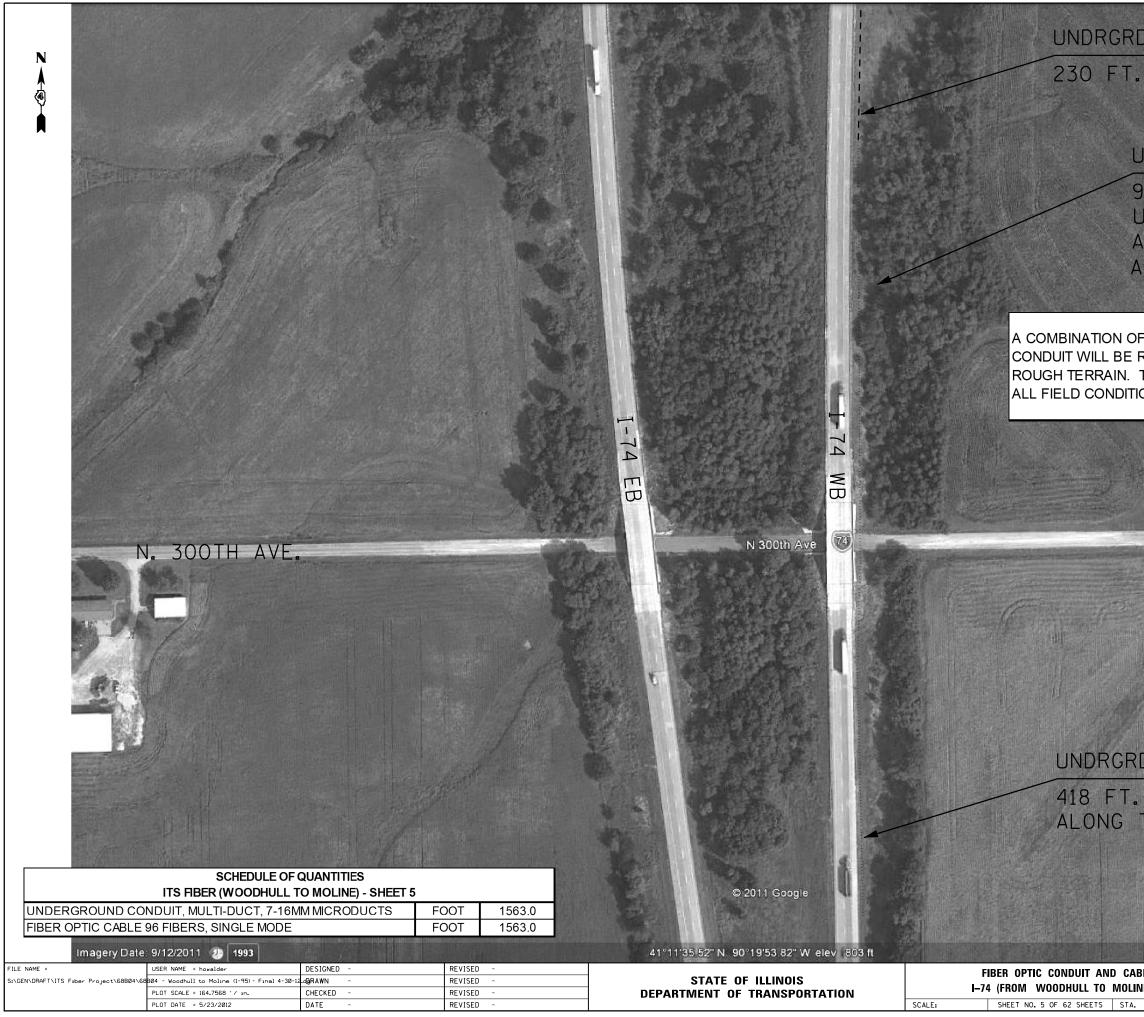

## UNDRGRD C MD

UNDRGRD C MD 915 FT. (PUSHED) UNDER ROADWAY AND ALONG ROUGH TERRAIN AND TREE GROVES

A COMBINATION OF PUSHED AND TRENCHED CONDUIT WILL BE REQUIRED IN THIS AREA OF ROUGH TERRAIN. THE CONTRACTOR SHALL VERIFY ALL FIELD CONDITIONS PRIOR TO BIDDING.

## N. 300TH AVE.

## UNDRGRD C MD

418 FT. (PUSHED) ALONG TREE GROVES