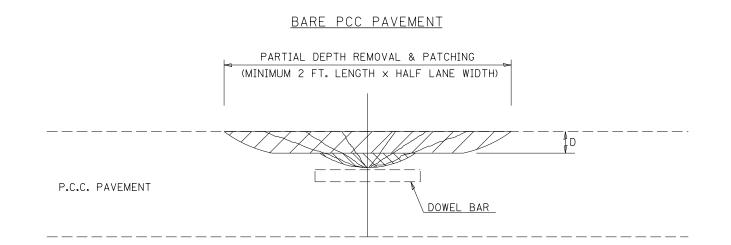

MILL MACHINE AND/OR WHEEL SAW REMOVAL

ALL VOLUME OF PARTIAL DEPTH REMOVAL SHALL BE REPLACED WITH HOT-MIX ASPHALT (HMA) AND PAID FOR AT THE CONTRACT UNIT PRICE PER TON FOR PARTIAL DEPTH PATCHING.

HMA REPLACEMENT IN RESURFACED PCC PAVEMENT LOCATIONS SHALL BE ACCORDING TO SECTION 406 OF THE STANDARD SPECIFICATIONS.

D = DEPTH OF PARTIAL DEPTH REMOVAL INTO EXISTING PCC PAVEMENT.  $(3'' (75 \text{ mm}) \pm \text{OR TO SOUND CONCRETE})$ 

SIMILAR.

| FILE NAME = | USER NAME = berganaj  | DESIGNED | REVISED - 11/06        |                              |                                            |            | F.A.I. S                                     | ECTION       | COUNTY | TOTAL SHE          |
|-------------|-----------------------|----------|------------------------|------------------------------|--------------------------------------------|------------|----------------------------------------------|--------------|--------|--------------------|
|             |                       | DRAWN    | REVISED - <u>10∠10</u> | STATE OF ILLINOIS            | PCC PARTIAL DEPTH HOT-MIX ASPHALT PATCHING |            | 39 D5 PAT                                    | CHING 2013-1 | MCLEAN | 19 18              |
|             |                       | CHECKED  | REVISED                | DEPARTMENT OF TRANSPORTATION |                                            |            |                                              |              |        | CONTRACT NO. 70973 |
|             | PLOT DATE = 3/22/2012 | DATE -   | REVISED                |                              | SCALE: SHEET NO. 1 OF 1 SHEETS             | STA TO STA | FED. ROAD DIST. NO ILLINOIS FED. AID PROJECT |              |        |                    |

AIR EQUIPMENT OR MECHANICAL SWEEPER REMOVAL OF LOOSE AND/OR UNSOUND CONCRETE

= PARTIAL DEPTH REMOVAL (of the thickness specified)

## GENERAL NOTES

GENERAL NOTE 406H SHALL INCLUDE MIXTURE REQUIREMENTS FOR PARTIAL DEPTH PATCHING.

TRANSVERSE CONTRACTION JOINT SHOWN - OTHER LOCATIONS

Note: All dimensions are in INCHES (millimeters) unless otherwise shown.