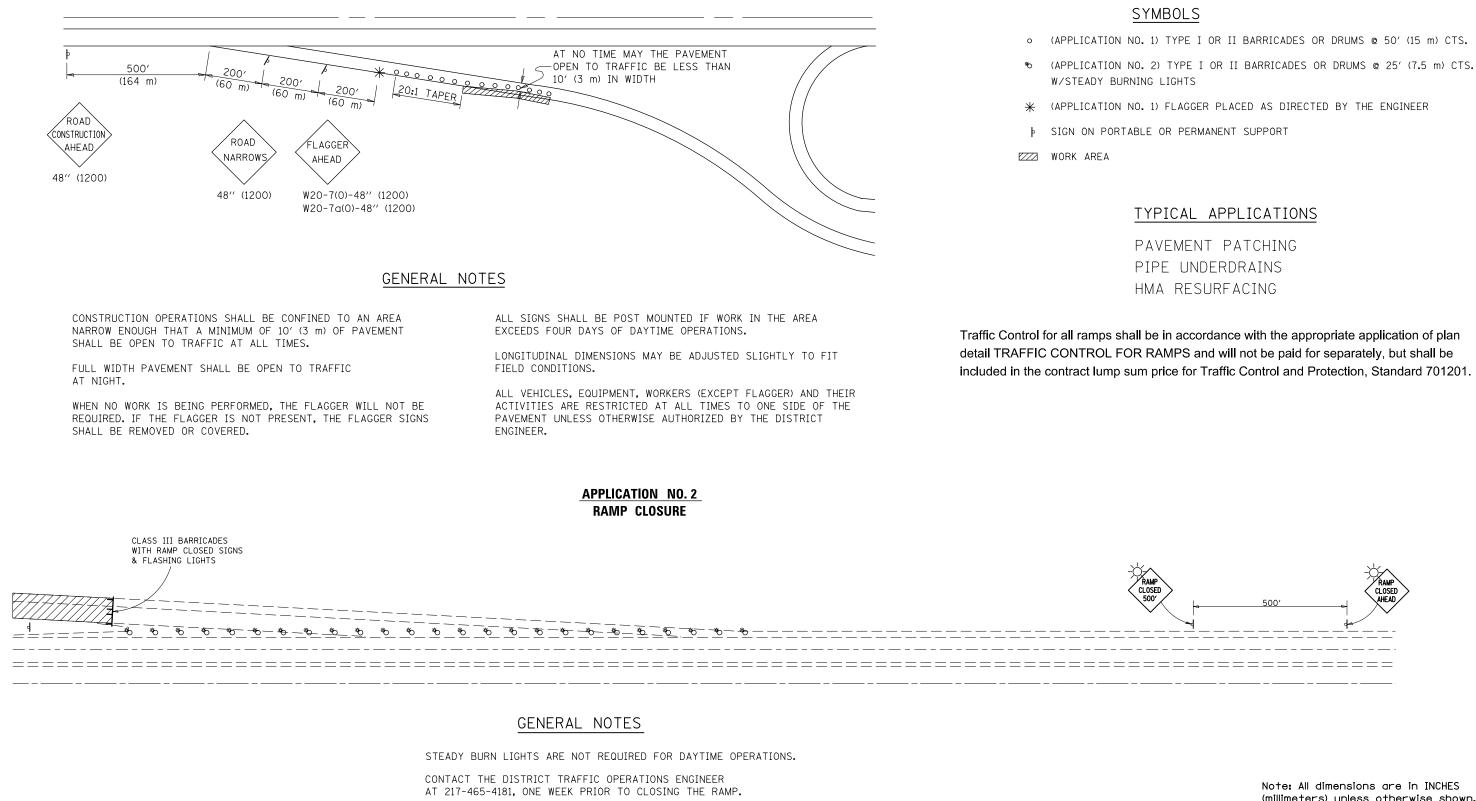

## APPLICATION NO.1 DAY OPERATION ONLY PARTIAL RAMP CLOSURE

| DISTRICT 5 DETAIL NO. 701               |                              |            |                 |                              |                           |                                  |                                     |                    |
|-----------------------------------------|------------------------------|------------|-----------------|------------------------------|---------------------------|----------------------------------|-------------------------------------|--------------------|
| FILE NAME =                             | USER NAME = coombessf        | DESIGNED - | REVISED - 11/06 |                              | TRAFFIC CONTROL FOR RAMPS |                                  | F.A.P. SECTION                      | COUNTY TOTAL SHEET |
| c:\pw_work\pwidot\coombessf\d0302169\D5 | 0974-sht-details.dgn         | DRAWN -    | REVISED -       | STATE OF ILLINOIS            |                           |                                  | 71&717 D5 PATCHING 2013-2           | DEWITT 11 11       |
|                                         | PLOT SCALE = 40.0000 ' / in. | CHECKED -  | REVISED -       | DEPARTMENT OF TRANSPORTATION |                           |                                  |                                     | CONTRACT NO. 70974 |
|                                         | PLOT DATE = 3/28/2012        | DATE -     | REVISED -       |                              | SCALE:                    | SHEET NO. OF SHEETS STA. TO STA. | FED. ROAD DIST. NO. ILLINOIS FED. A |                    |