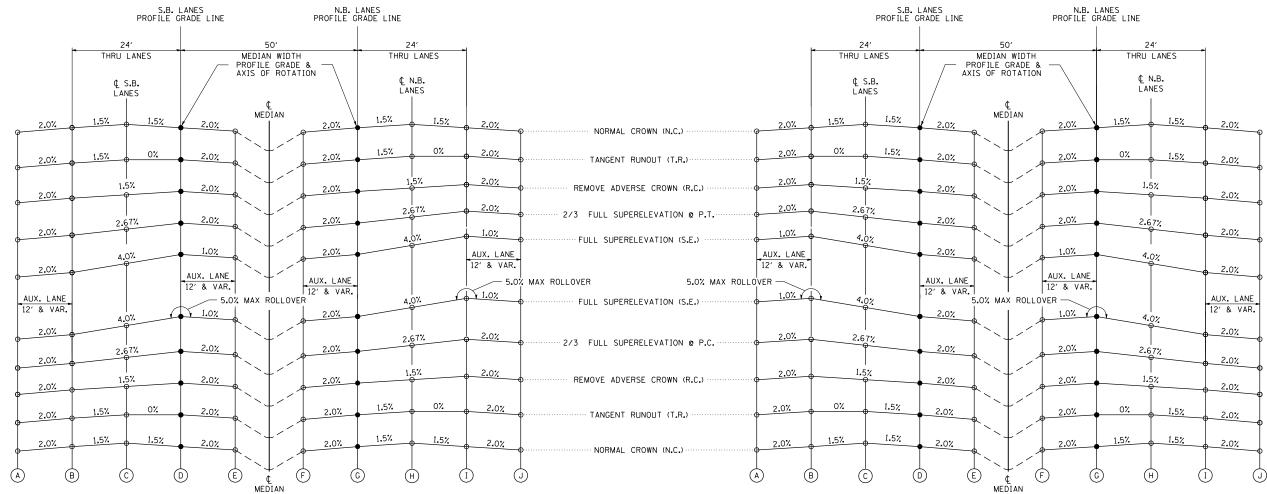

## STANDARD ILLINOIS ROUTE 29 SUPERELEVATION CURVES

## STANDARD CURVE LEFT

NOTE: ALL SHOULDERS SLOPES TO BE CONSTRUCTED AT 4.0% AWAY FROM ADJACENT PAVEMENT IN ACCORDANCE WITH STANDARD 482001.

> SEE DETAILED SUPERELEVATION TRANSITION SHEETS FOR EXACT PAVEMENT ELEVATIONS

## LEGEND

PGL

O PAVEMENT HINGE POINTS

SEE DETAILED SUPERELEVATION TRANSITION SHEETS FOR EXACT PAVEMENT ELEVATIONS

|                                                 |             | CONTRAC | CT NO.          | 72829        |  |  |
|-------------------------------------------------|-------------|---------|-----------------|--------------|--|--|
| F.A.<br>RTE.                                    | SECTION     | COUNTY  | TOTAL<br>SHEETS | SHEET<br>NO. |  |  |
| 75                                              | 84-12; 11-3 | •       | 729             | 363          |  |  |
| STA.                                            | 4           |         |                 |              |  |  |
| FED. ROAD DIST. NO. 5 ILLINOIS FED. AID PROJECT |             |         |                 |              |  |  |
| SANGAMON AND CHRISTIAN                          |             |         |                 |              |  |  |

## **STANDARD CURVE RIGHT**

NOTE: ALL SHOULDERS SLOPES TO BE CONSTRUCTED AT 4.0% AWAY FROM ADJACENT PAVEMENT IN ACCORDANCE WITH STANDARD 482001.

| REVISIONS |      | ILLINOIS DEPARTMENT OF TRANSPORTATION               |                    |  |  |
|-----------|------|-----------------------------------------------------|--------------------|--|--|
| NAME      | DATE | ILLINGIS DEL ANTIMEN                                |                    |  |  |
|           |      |                                                     |                    |  |  |
|           |      |                                                     |                    |  |  |
|           |      | SUPERELEVATION TRANSITION<br>DETAILS<br>IL. RTE, 29 |                    |  |  |
|           |      |                                                     |                    |  |  |
|           |      |                                                     |                    |  |  |
|           |      |                                                     |                    |  |  |
|           |      |                                                     |                    |  |  |
|           |      | SCALE: NOT TO SCALE                                 | DRAWN BY: J.M.M    |  |  |
|           |      | SCALES NOT TO SCALE                                 | DRAWN BT: J.M.M    |  |  |
|           |      | DATE: 03/06/2012                                    | CHECKED BY: J.M.M. |  |  |

SUPERELEVATION TRANSITION DETAILS: IL. RTE. 29