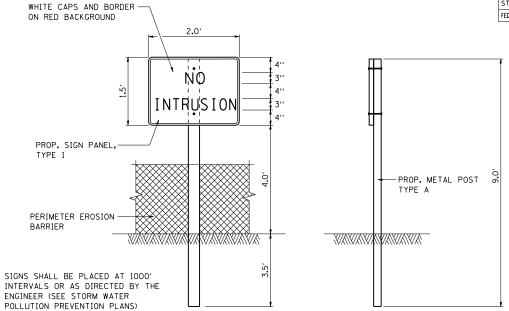

## PROTECTED AREA SIGNING (PRAIRIE GRASS AREAS)

LOCATIONS AS SHOWN ON THE STORM WATER POLLUTION PREVENTION PLANS