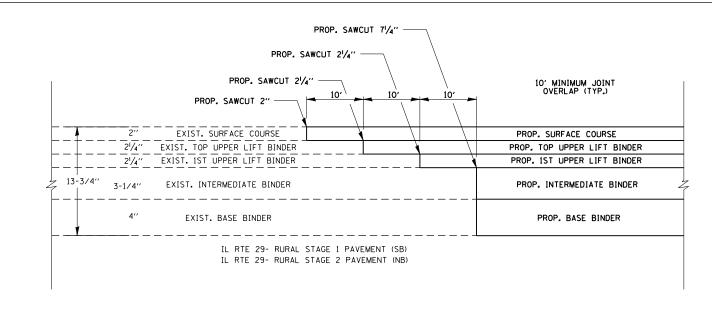

## BUTT JOINT AT FULL-DEPTH PAVEMENT STUBS

LOCATIONS: STA. 105+00 +/- S.B. LANES (SANGAMON CO.)
STA. 1424+00 +/- N.B. LANES (CHRISTIAN CO.)

NOTE: COST FOR SAW CUTS AND ADDITIONAL BITUMINOUS MATERIALS NECESSARY TO COMPLETE THE BUTT JOINT SHALL BE CONSIDERED INCLUDED IN THE COST OF THE PAVING ITEMS THIS WORK IS ASSOCIATED WITH.