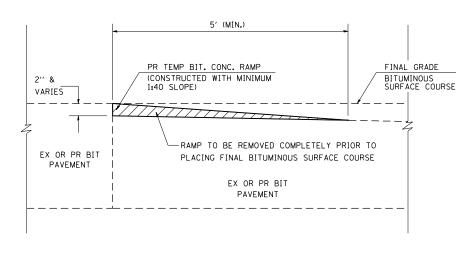

## TEMPORARY RAMPS

LOCATIONS: AS REQUIRED BY THE ENGINEER FOR MAINTENANCE OF TRAFFIC OPERATIONS. IN ADDITION TO THE LOCATIONS AS SPECIFIED WITHIN THE MAINTENANCE OF TRAFFIC STAGING PLANS.

| REVISIONS | ILI  |        |
|-----------|------|--------|
| NAME      | DATE | ILI    |
|           |      | В      |
|           |      |        |
|           |      |        |
|           |      |        |
|           |      |        |
|           |      | SCALE: |
|           |      | DATE:  |
|           |      |        |