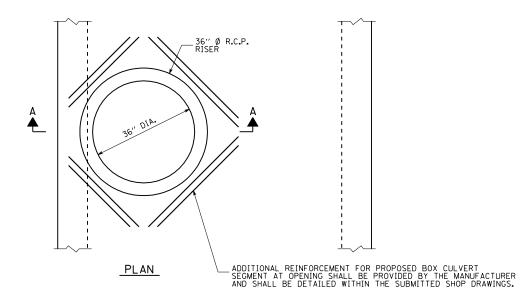

#### SECTION A-A

#### RISER PIPE CONNECTION TO PRECAST BOX CULVERT DETAIL

SEE DRAINAGE PLANS FOR PROPOSED LOCATIONS COST FOR RISER PIPE CONNECTION INCLUDED IN HTE COST FOR THE VARIOUS ITMES INVOLVED.

| REVISIONS |      | ILLINOIS DEPARTMENT OF TRANSPORTATIO |                    |                   |                 |   |  |
|-----------|------|--------------------------------------|--------------------|-------------------|-----------------|---|--|
| NAME      | DATE | 111                                  | THOIS DELANTINEN   | OF TRANSFORTATION |                 |   |  |
|           |      |                                      |                    |                   |                 |   |  |
|           |      |                                      |                    |                   |                 |   |  |
|           |      |                                      | DDAINACE CIDUCTUDE |                   |                 |   |  |
|           |      |                                      | DRAINAGE STRUCTURE |                   |                 |   |  |
|           |      | DETAILS                              |                    |                   |                 |   |  |
|           |      |                                      | BETALES            |                   |                 |   |  |
|           |      |                                      |                    |                   |                 |   |  |
|           |      | SCALE:                               | N/A                |                   | DRAWN BY: CMT   |   |  |
|           |      |                                      |                    |                   |                 |   |  |
|           |      | DATE:                                | 03/06/2012         |                   | CHECKED BY: CMT | ſ |  |