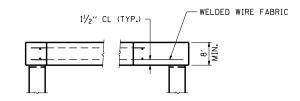

CONTRACT NO. 72829
COUNTY TOTAL SHEET NO. F.A. SECTION 75 84-12; 11-3 COUNTY 729 475 STA. N/A TO STA. N/A FED. ROAD DIST. NO. 5 | ILLINOIS | FED. AID PROJECT

\* SANGAMON AND CHRISTIAN



## **DETAIL OF STANDARD 36" MEDIAN INLET** ON FLAT SLAB TOP



# 5' FLAT SLAB TOP DETAIL WITH 36" OPENING



### TYPICAL SLAB TOP SECTION FOR 5' MANHOLE





#### SECTION A-A

#### RISER PIPE CONNECTION TO PRECAST BOX CULVERT DETAIL

SEE DRAINAGE PLANS FOR PROPOSED LOCATIONS COST FOR RISER PIPE CONNECTION INCLUDED IN HTE COST FOR THE VARIOUS ITMES INVOLVED.

| REVISIONS |      | ILLINOIS DEPARTMENT OF TRANSPORTATIO |                    |                   |                 |   |  |
|-----------|------|--------------------------------------|--------------------|-------------------|-----------------|---|--|
| NAME      | DATE | 111                                  | THOIS DELANTINEN   | OF TRANSFORTATION |                 |   |  |
|           |      |                                      |                    |                   |                 |   |  |
|           |      |