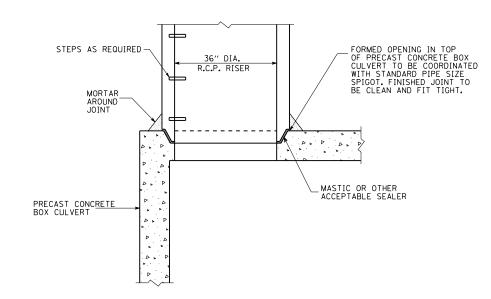

#### RISER PIPE CONNECTION TO PRECAST BOX CULVERT DETAIL

SEE DRAINAGE PLANS FOR PROPOSED LOCATIONS COST FOR RISER PIPE CONNECTION INCLUDED IN HTE COST FOR THE VARIOUS ITMES INVOLVED.

| REVISIONS |      | ILLINOIS DEPARTMENT OF TRANSPORTATIO |                    |                   |                 |   |  |
|-----------|------|--------------------------------------|--------------------|-------------------|-----------------|---|--|
| NAME      | DATE | 111                                  | THOIS DELANTINEN   | OF TRANSFORTATION |                 |   |  |
|           |      |                                      |                    |                   |                 |   |  |
|           |      |                                      |                    |                   |                 |   |  |
|           |      |                                      | DDAINACE CIDUCTUDE |                   |                 |   |  |
|           |      |                                      | DRAINAGE STRUCTURE |                   |                 |   |  |
|           |      | DETAILS                              |                    |                   |                 |   |  |
|           |      |                                      | BETALES            |                   |                 |   |  |
|           |      |                                      |                    |                   |                 |   |  |
|           |      | SCALE:                               | N/A                |                   | DRAWN BY: CMT   |   |  |
|           |      |                                      |                    |                   |                 |   |  |
|           |      | DATE:                                | 03/06/2012         |                   | CHECKED BY: CMT | ſ |  |