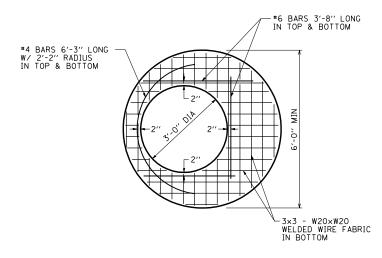

CONTRACT NO. 72829
COUNTY TOTAL SHEET NO. F.A. SECTION 75 84-12; 11-3 COUNTY 729 475 STA. N/A TO STA. N/A FED. ROAD DIST. NO. 5 | ILLINOIS | FED. AID PROJECT

\* SANGAMON AND CHRISTIAN



## **DETAIL OF STANDARD 36" MEDIAN INLET** ON FLAT SLAB TOP



# 5' FLAT SLAB TOP DETAIL WITH 36" OPENING



### TYPICAL SLAB TOP SECTION FOR 5' MANHOLE





#### SECTION A-A

#### RISER PIPE CONNECTION TO PRECAST BOX CULVERT DETAIL

SEE DRAINAGE PLANS FOR PROPOSED LOCATIONS COST FOR RISER PIPE CONNECTION INCLUDED IN HTE COST FOR THE VARIOUS ITMES INVOLVED.

| REVISIONS |      | ILLINOIS DEPARTMENT OF TRANSPORTATIO |                    |                   |                 |   |  |
|-----------|------|--------------------------------------|--------------------|-------------------|-----------------|---|--|
| NAME      | DATE | 111                                  | THOIS DELANTINEN   | OF TRANSFORTATION |                 |   |  |
|           |      |                                      |                    |                   |                 |   |