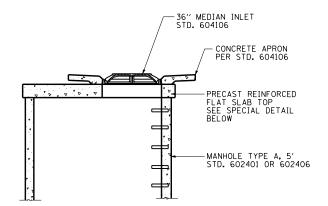

CONTRACT NO. 72829
COUNTY TOTAL SHEET NO. F.A. SECTION 75 84-12; 11-3 COUNTY 729 475 STA. N/A TO STA. N/A FED. ROAD DIST. NO. 5 | ILLINOIS | FED. AID PROJECT

\* SANGAMON AND CHRISTIAN



## **DETAIL OF STANDARD 36" MEDIAN INLET** ON FLAT SLAB TOP



# 5' FLAT SLAB TOP DETAIL WITH 36" OPENING



### TYPICAL SLAB TOP SECTION FOR 5' MANHOLE





#### SECTION A-A

#### RISER PIPE CONNECTION TO PRECAST BOX CULVERT DETAIL

SEE DRAINAGE PLANS FOR PROPOSED LOCATIONS COST FOR RISER PIPE CONNECTION INCLUDED IN HTE COST FOR THE VARIOUS ITMES INVOLVED.

| REVISIONS |      | ILLINOIS DEPARTMENT OF TRANSPORTATIO |                    |                   |                 |   |  |
|-----------|------|--------------------------------------|--------------------|-------------------|-----------------|---|--|
| NAME      | DATE | 111                                  | THOIS DELANTINEN   | OF TRANSFORTATION |                 |   |  |
|           |      |                                      |