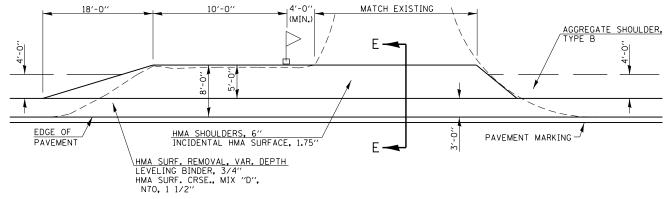

## ENTRANCE WITH LEADING SIDE MAILBOX TURNOUT

MATCH EXISTING

LOCATIONS OF ENTRANCES: STA. 600+53 LT STA. 911+45 LT

4'-0'' (MIN.)

HMA SHOULDERS, 6"
INCIDENTAL HMA SURFACE, 1.75"

10'-0''

EDGE OF

PAVEMENT

HMA SHOULDERS, 6" QUANTITY = 23.1 SO YD  $\times$  2 = 46.2 SO YD INCIDENTAL HMA SURFACE, 1.75" = 2.3 TONS  $\times$  2 = 4.6 TONS

PAVEMENT MARKING

SECTION E-E FOR EX AGG PE WITH MAILBOX

NOTE: PROPOSED EARTH EXCAVATION NECESSARY TO PLACE PROPOSED MAILBOX TURNOUTS ARE INCLUDED IN THE COSTS FOR HMA SHOULDERS, 6"

| FILE NAME =                           | USER NAME = sparksgw               | DESIGNED - RTS | REVISED - |                              |        |                                  | F.A.P | SECTION               | COUNTY TOTAL SH  | HEET<br>NO. |
|---------------------------------------|------------------------------------|----------------|-----------|------------------------------|--------|----------------------------------|-------|-----------------------|------------------|-------------|
| c:\pw_work\pwidot\sparksgw\d0245433\D | 572E12-sht-details.dgn             | DRAWN - RTS    | REVISED - | STATE OF ILLINOIS            |        | MAILBOX TURNOUT DETAILS          | 753   | 3 (140RS-6, 141RS-7)I | SANGAMON 98      | 69          |
|                                       | PLOT SCALE = 200.0000 ' / in.      | CHECKED -      | REVISED - | DEPARTMENT OF TRANSPORTATION |        |                                  |       | '                     | CONTRACT NO. 728 | E12         |
|                                       | PLOT DATE = Apr-09-2012 03:36:56PM | DATE - 3/26/12 | REVISED - |                              | SCALE: | SHEET 1 OF 1 SHEETS STA. TO STA. |       | ILLINOIS FED.         | AID PROJECT      |             |