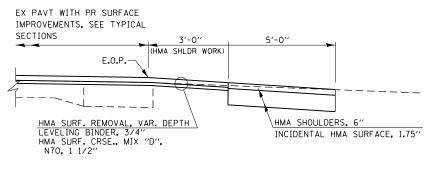

## **ENTRANCE WITH TRAILING SIDE MAILBOX TURNOUT**

LOCATIONS OF ENTRANCES: STA. 603+91 LT

HMA SHOULDERS, 6" QUANTITY = 21.1 SO YD INCIDENTAL HMA SURFACE, 1.75" = 2.1 TONS

HMA SURF. REMOVAL, VAR. DEPTH LEVELING BINDER, 3/4" HMA SURF. CRSE., MIX "D", N70, 1 1/2"

PAVEMENT MARKING

SECTION E-E FOR EX AGG PE WITH MAILBOX

NOTE: PROPOSED EARTH EXCAVATION NECESSARY TO PLACE PROPOSED MAILBOX TURNOUTS ARE INCLUDED IN THE COSTS FOR HMA SHOULDERS, 6"

| FILE NAME =                           | USER NAME = sparksgw               | DESIGNED - RTS | REVISED - |                              |        |                                  | F.A.P | SECTION               | COUNTY TOTAL SH  | HEET<br>NO. |
|---------------------------------------|------------------------------------|----------------|-----------|------------------------------|--------|----------------------------------|-------|-----------------------|------------------|-------------|
| c:\pw_work\pwidot\sparksgw\d0245433\D | 572E12-sht-details.dgn             | DRAWN - RTS    | REVISED - | STATE OF ILLINOIS            |        | MAILBOX TURNOUT DETAILS          | 753   | 3 (140RS-6, 141RS-7)I | SANGAMON 98      | 69          |
|                                       | PLOT SCALE = 200.0000 ' / in.      | CHECKED -      | REVISED - | DEPARTMENT OF TRANSPORTATION |        |                                  |       | '                     | CONTRACT NO. 728 | E12         |
|                                       | PLOT DATE = Apr-09-2012 03:36:56PM | DATE - 3/26/12 | REVISED - |                              | SCALE: | SHEET 1 OF 1 SHEETS STA. TO STA. |       | ILLINOIS FED.         | AID PROJECT      |             |