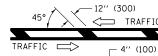

4. FINAL PAVEMENT MARKINGS SHALL BE IN PLACE PRIOR TO PLACING ANY RAISED REFLECTIVE PAVEMENT MARKERS.

5. THE FOLLOWING CRITERIA SHALL BE USED FOR SELECTING

15' (4.5 m)

20' (6.0 m) 30' (9.0 m)

PLACE ANOTHER ARROW EVEN WITH THE BEGINNING OF THE SOLID WHITE LINE. SPACE ADDITIONAL ARROWS EVENLY UP TO 80' (24.4 m) MAXIMUM SPACING. USE MINIMUM OF 2 ARROWS.