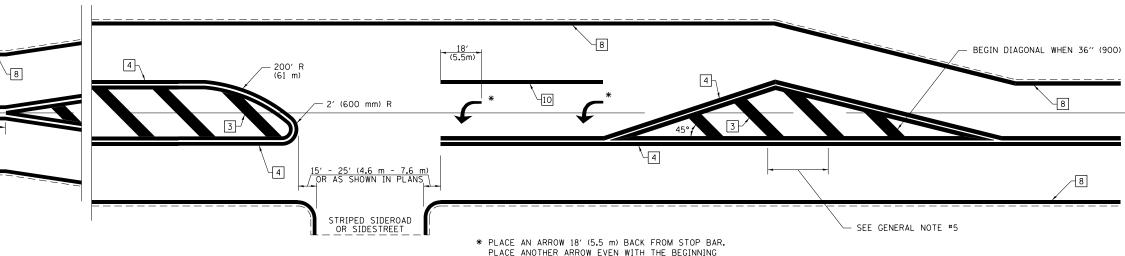

4. FINAL PAVEMENT MARKINGS SHALL BE IN PLACE PRIOR TO PLACING ANY RAISED REFLECTIVE PAVEMENT MARKERS.

5. THE FOLLOWING CRITERIA SHALL BE USED FOR SELECTING

15' (4.5 m)

20' (6.0 m) 30' (9.0 m)

PLACE ANOTHER ARROW EVEN WITH THE BEGINNING OF THE SOLID WHITE LINE. SPACE ADDITIONAL ARROWS EVENLY UP TO 80' (24.4 m) MAXIMUM SPACING. USE MINIMUM OF 2 ARROWS.

> NOT TO SCALE Note: All dimensions are in INCHES (millimeters) unless otherwise shown.

| DISTRICT | 7 | DETAIL | MΩ   | 78000001 |
|----------|---|--------|------|----------|
| וטוחוטוע | • | DEIAIL | IVU. | /0000001 |