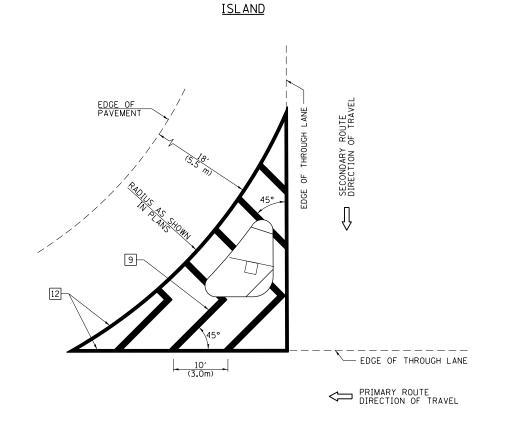

4. FINAL PAVEMENT MARKINGS SHALL BE IN PLACE PRIOR TO PLACING ANY RAISED REFLECTIVE PAVEMENT MARKERS.

5. THE FOLLOWING CRITERIA SHALL BE USED FOR SELECTING

15' (4.5 m)

20' (6.0 m) 30' (9.0 m)

PLACE ANOTHER ARROW EVEN WITH THE BEGINNING OF THE SOLID WHITE LINE. SPACE ADDITIONAL ARROWS EVENLY UP TO 80' (24.4 m) MAXIMUM SPACING. USE MINIMUM OF 2 ARROWS.