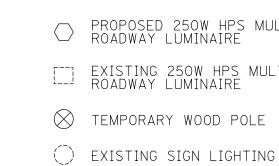

TEMPORARY LIGHTING CIRCUIT 2

\_

WP3

20A

2P

240V

| FILE NAME =                                | USER NAME = prestonme        | DESIGNED - | REVISED - |                              | TEMPORARY LIGHTING |           |    |     |      |       |         | F.A.P.    | SECTIO | N        | COUNTY | TOTAL | SHEET |
|--------------------------------------------|------------------------------|------------|-----------|------------------------------|--------------------|-----------|----|-----|------|-------|---------|-----------|--------|----------|--------|-------|-------|
| c:\pw_work\pwidot\prestonme\d0133118\d876d | dØ6-sht-light.dgn            | DRAWN -    | REVISED - | STATE OF ILLINOIS            | WIRING DIAGRAM     |           |    |     | 809  | 135-N | I S     | ST. CLAIR | 206    | 130      |        |       |       |
| F                                          | PLOT SCALE = 50.0000 ′ / in. | CHECKED -  | REVISED - | DEPARTMENT OF TRANSPORTATION |                    |           |    |     |      |       |         |           |        | CONTRACT | NO. 7  | 6D06  |       |
| F                                          | PLOT DATE = 5/17/2012        | DATE -     | REVISED - |                              | SCALE:             | SHEET NO. | 0F | SHE | EETS | STA.  | TO STA. | FED. ROAD |        |          |        |       |       |

1. ALL NECESSARY REVISIONS TO THE WIRING SHOWN ON THIS SHEET SHALL BE MADE AT NO ADDITIONAL COST TO THE DEPARTMENT AND TO THE SATISFACTION OF THE ENGINEER.

PROPOSED 250W HPS MULTI-MOUNT ROADWAY LUMINAIRE