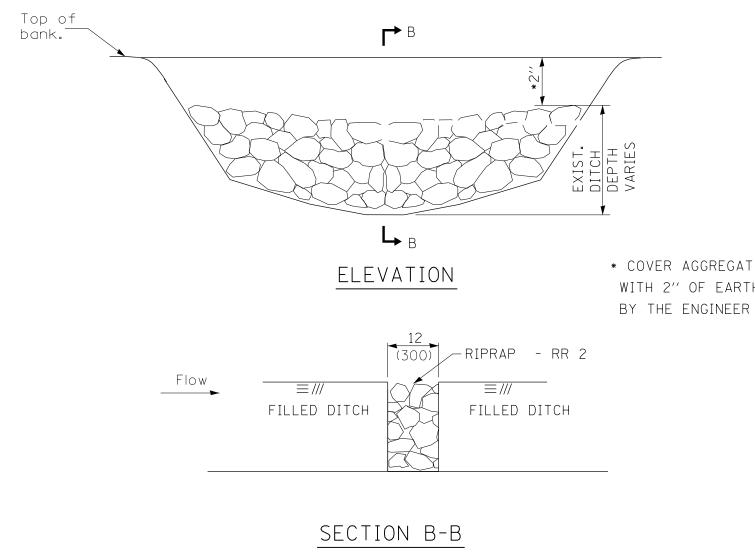

## AGGREGATE DITCH CHECK

| FILE NAME =                             | USER NAME = \$USER\$         | DESIGNED - | REVISED - |                              |                                                                     | DETAIL | F.A.P<br>RTF | SECTION                   | COUNTY TOTAL SHEET |
|-----------------------------------------|------------------------------|------------|-----------|------------------------------|---------------------------------------------------------------------|--------|--------------|---------------------------|--------------------|
| c:\pw_work\pwidot\lavenderba\d0277604\7 | 8278sht-details.dgn          | DRAWN -    | REVISED - | STATE OF ILLINOIS            | AGGREGATE DITCH CHECK   SCALE: NTS SHEET NO. OF SHEETS STA. TO STA. |        | 853          |