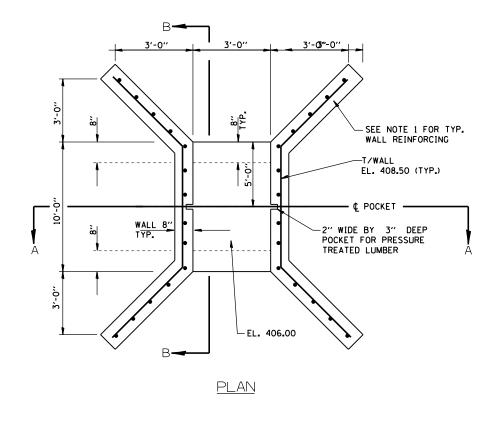

## NOTES:

EL. 408.00 TOP OF LEVEE

- 1. TYPICAL WALL REINFORCING VERTICAL BARS \*4 @ 12" HORIZONTAL BARS \*5 @ 12".
- 2. PLACE WALL AND SLAB REINFORCING IN CENTER OF WALL.
- 3. ALL EXPOSED EDGES OF WALLS SHALL BE CHAMFERED 3/4".

## BILL OF MATERIAL

| Class SI Concrete (Miscellaneous) | Cu. Yds. | 6.5 |  |
|-----------------------------------|----------|-----|--|
| Reinforcement Bars                | Lbs.     | 382 |  |
| 2"X8"X48" Pressure Treated Lumber | Each     | 2   |  |