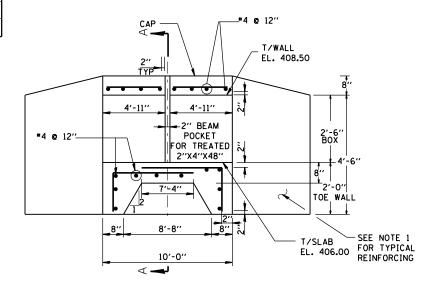

## **DRAINAGE CONTROL STRUCTURE #1**

3'-0"

FLOW

FRONT VIEW NOT TO SCALE

1% TRANSITION TO TOP OF LEVEE

-2 - 2"X4"X48" PRESSURE TREATED LUMBER CUT LUMBER TO FIT OPENING AND SO THAT THE TOP IS AT ELEV. 406.80

## NOTES:

EL. 408.00 TOP OF LEVEE

- 1. TYPICAL WALL REINFORCING VERTICAL BARS \*4 @ 12" HORIZONTAL BARS \*5 @ 12".
- 2. PLACE WALL AND SLAB REINFORCING IN CENTER OF WALL.
- 3. ALL EXPOSED EDGES OF WALLS SHALL BE CHAMFERED 3/4".

SECTION B-B

| FILE NAME =                                          | USER NAME = \$USER\$          | DESIGNED - | REVISED - |                              | DETAIL - DRAINAGE CONTROL                   | F.A.P<br>RTF | SECTION        | COUNTY TOTAL SHEET |
|------------------------------------------------------|-------------------------------|------------|-----------|------------------------------|---------------------------------------------|--------------|----------------|--------------------|
| c:\pw_work\pwidot\lavenderba\d0277604\78278sht-detai | 8278sht-details.dgn           | DRAWN -    | REVISED - | STATE OF ILLINOIS            |                                             | 853          | •              | FRANKLIN 86 16     |
|                                                      | PLOT SCALE = 100.0000 ' / in. | CHECKED -  | REVISED - | DEPARTMENT OF TRANSPORTATION | STRUCTURE #1                                |              |                | CONTRACT NO. 78278 |
|                                                      | PLOT DATE = 3/20/2012         | DATE -     | REVISED - |                              | SCALE: NTS SHEET NO. OF SHEETS STA. TO STA. |              | TILL INDIS FED |                    |