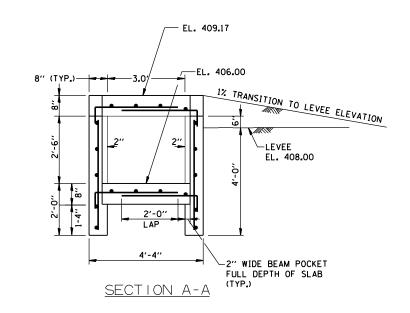

1% TRANSITION TO TOP OF LEVEE

EL. 406.00

EL. 408.00

DATUM

TOP OF LEVEE

## NOTES:

EL. 408.00 TOP OF LEVEE

- 1. TYPICAL WALL REINFORCING VERTICAL BARS \*4 @ 12" HORIZONTAL BARS \*5 @ 12".
- 2. PLACE WALL AND SLAB REINFORCING IN CENTER OF WALL.
- 3. ALL EXPOSED EDGES OF WALLS SHALL BE CHAMFERED 3/4".