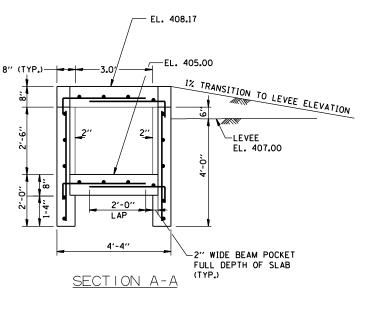

## NOTES:

- 1. TYPICAL WALL REINFORCING VERTICAL BARS =4 @ 12" HORIZONTAL BARS =5 @ 12".
- 2. PLACE WALL AND SLAB REINFORCING IN CENTER OF WALL.
- 3. ALL EXPOSED EDGES OF WALLS SHALL BE CHAMFERED ⅔".

## BILL OF MATERIAL

| Class SI Concrete (Miscellaneous) | Cu. Yds. | 6.5 |  |
|-----------------------------------|----------|-----|--|
| Reinforcement Bars                | Lbs.     | 382 |  |
| 2"X8"X48" Pressure Treated Lumber | Each     | 2   |  |