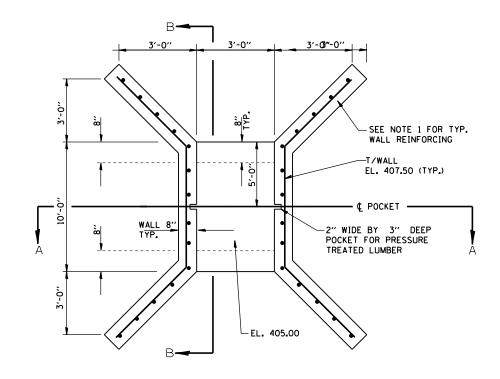

## DRAINAGE CONTROL STRUCTURE #2

<u>PLAN</u>

## NOTES:

- 1. TYPICAL WALL REINFORCING VERTICAL BARS =4 @ 12" HORIZONTAL BARS =5 @ 12".
- 2. PLACE WALL AND SLAB REINFORCING IN CENTER OF WALL.
- 3. ALL EXPOSED EDGES OF WALLS SHALL BE CHAMFERED ⅔".

## BILL OF MATERIAL

| Class SI Concrete (Miscellaneous) | Cu. Yds. | 6.5 |  |
|-----------------------------------|----------|-----|--|
| Reinforcement Bars                | Lbs.     | 382 |  |
| 2"X8"X48" Pressure Treated Lumber | Each     | 2   |  |