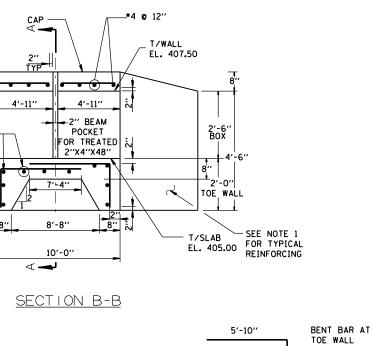

## NOTES:

- 1. TYPICAL WALL REINFORCING VERTICAL BARS =4 @ 12" HORIZONTAL BARS =5 @ 12".
- 2. PLACE WALL AND SLAB REINFORCING IN CENTER OF WALL.
- 3. ALL EXPOSED EDGES OF WALLS SHALL BE CHAMFERED ⅔".

## BILL OF MATERIAL

| Class SI Concrete (Miscellaneous) | Cu. Yds. | 6.5 |  |
|-----------------------------------|----------|-----|--|
| Reinforcement Bars                | Lbs.     | 382 |  |
| 2"X8"X48" Pressure Treated Lumber | Each     | 2   |  |