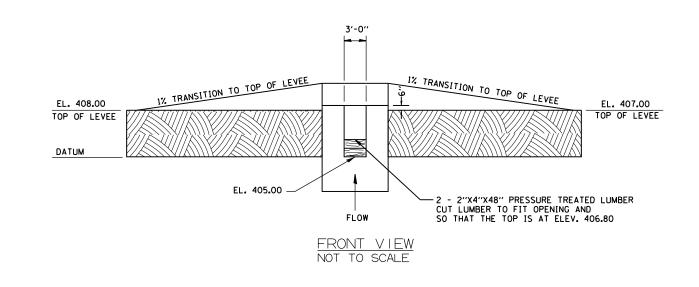

## BILL OF MATERIAL

| Class SI Concrete (Miscellaneous) | Cu. Yds. | 6.5 |  |
|-----------------------------------|----------|-----|--|
| Reinforcement Bars                | Lbs.     | 382 |  |
| 2"X8"X48" Pressure Treated Lumber | Each     | 2   |  |