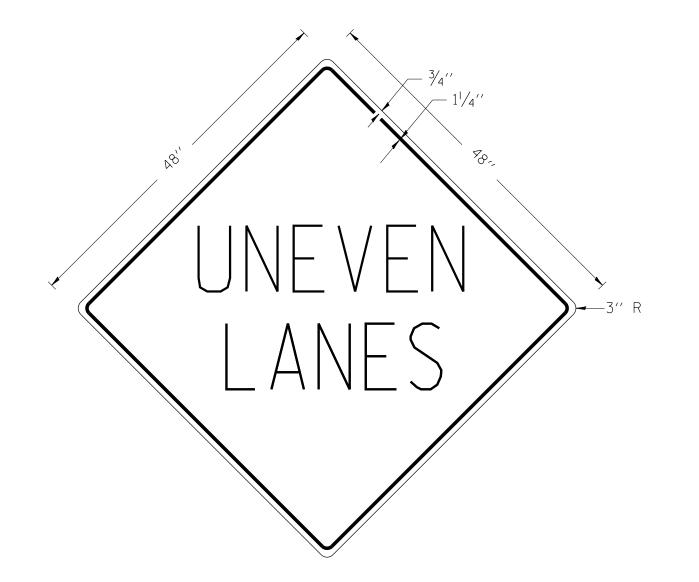

## **UNEVEN LANES SIGN** W8-11 (48'' × 48'')

COLORS:

LEGEND AND BORDER - BLACK NON-REFLECTORIZED BACKGROUND - ORANGE REFLECTORIZED

NOTE: PRIOR TO ALLOWING TRAFFIC ON ANY PORTION OF THE ROADWAY THAT HAS BEEN COLDMILLED OR BEFORE RESURFACING OPERATIONS BEGIN, THE CONTRACTOR SHALL HAVE ERECTED "UNEVEN PAVEMENT" SIGNS THAT CONFORM TO THE ABOVE DETAILS. A MINIMUM OF ONE SIGN AT EACH END OF THE IMPROVEMENT WILL BE REQUIRED. THE CONTRACTOR SHALL MAINTAIN THE "UNEVEN PAVEMENT" SIGNS UNTIL THE RESURFACING OPERATIONS ARE COMPLETED.