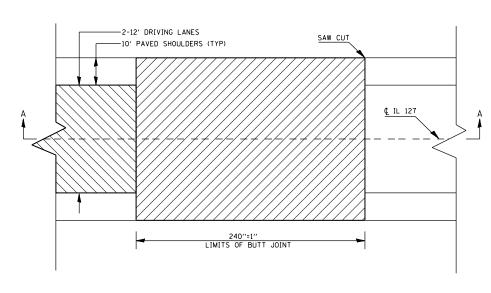

## DRIVING LANE ₡ IL 127 EXISTING PCC PAVEMENT BIT. OR AGG. WEDGE HMA SURFACE REMOVAL. 1/2" EXISTING SIDE ROAD SURFACE HOT-MIX ASPHALT SURFACE COURSE, MIX"C", N70, 1" HOT-MIX ASPHALT SURFACE COURSE, MIX "D", N90, 1 1/2"

## SECTION A-A

TO BE USED: TO BE USED: BETHEL CHURCH ROAD ALL ENTRANCES FINCH ROAD CARNATION ROAD PURPLE MARTIN ROAD DIST 212 ROAD BAPTIST CAMP ROAD MIDWAY COURT KILDEER ROAD

|                                         |                              |            |           |                              |                                          |       |    |        |      |            | •FAP 4; | 2/FAU 9668/9669          | •PERRY & JACKSON |          |       |
|-----------------------------------------|------------------------------|------------|-----------|------------------------------|------------------------------------------|-------|----|--------|------|------------|---------|--------------------------|------------------|----------|-------|
| FILE NAME =                             | USER NAME = \$USER\$         | DESIGNED - | REVISED - |                              | BUTT JOINT, ENTRANCE, & SIDE ROAD DETAIL |       |    |        |      |            | F.A.•   | SECTION                  | COUNTY           | TOTAL    | SHEET |
| c:\pw_work\pwidot\lavenderba\d0302467\7 | 3292-sht-plan.dgn            | DRAWN -    | REVISED - | STATE OF ILLINOIS            |                                          |       |    |        |      | OAD DETAIL | •       | (8,103) RS-2; (12-2) RS- |                  | 19       | 16    |
|                                         | PLOT SCALE = 100.0000 '/ in. | CHECKED -  | REVISED - | DEPARTMENT OF TRANSPORTATION |                                          |       |    |        |      |            |         |                          | CONTRA           | CT NO. 7 | 78292 |
|                                         | PLOT DATE = 3/22/2012        | DATE -     | REVISED - |                              | SCALE:                                   | SHEET | OF | SHEETS | STA. | TO STA.    |         | ILLINOIS FED. A          | ID PROJECT       |          |       |