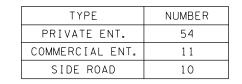

## BUTT JOINT & SIDE ROAD DETAILS LOCATION 3 NOT TO SCALE

PLAN VIEW

TO BE USED: STA 190+00 TO STA 190+20 STA 271+91.372 TO STA 272+11.372 STA 273+58.6 TO STA 273+78.6 STA 280+86.91 TO STA 281+06.91 STA 283+45.09 TO STA 283+65.09