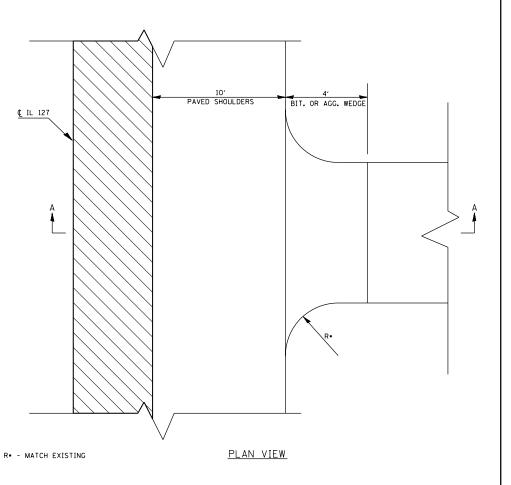

## BUTT JOINT & SIDE ROAD DETAILS LOCATION 3 NOT TO SCALE

PLAN VIEW

TO BE USED: STA 190+00 TO STA 190+20 STA 271+91.372 TO STA 272+11.372 STA 273+58.6 TO STA 273+78.6 STA 280+86.91 TO STA 281+06.91 STA 283+45.09 TO STA 283+65.09

STA 498+45.8 TO STA 498+65.8