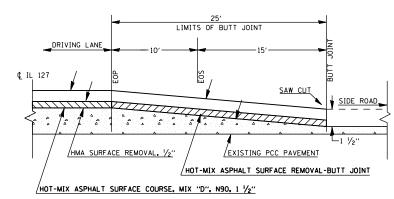

## BUTT JOINT & SIDE ROAD DETAILS LOCATION 3 NOT TO SCALE

PLAN VIEW

TO BE USED: STA 190+00 TO STA 190+20 STA 271+91.372 TO STA 272+11.372 STA 273+58.6 TO STA 273+78.6 STA 280+86.91 TO STA 281+06.91 STA 283+45.09 TO STA 283+65.09

## DRIVING LANE ₡ IL 127 EXISTING PCC PAVEMENT BIT. OR AGG. WEDGE HMA SURFACE REMOVAL. 1/2" EXISTING SIDE ROAD SURFACE HOT-MIX ASPHALT SURFACE COURSE, MIX"C", N70, 1" HOT-MIX ASPHALT SURFACE COURSE, MIX "D", N90, 1 1/2"