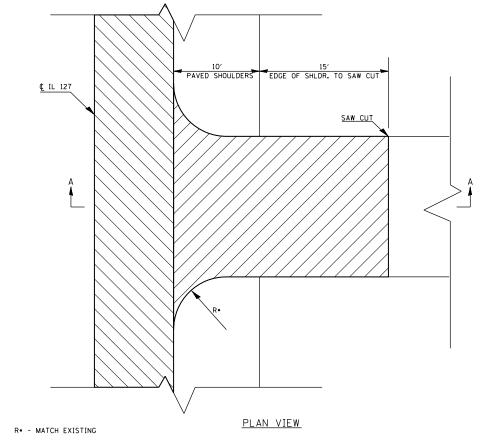

## SECTION A-A

TO BE USED: TO BE USED: BETHEL CHURCH ROAD ALL ENTRANCES FINCH ROAD CARNATION ROAD PURPLE MARTIN ROAD DIST 212 ROAD BAPTIST CAMP ROAD MIDWAY COURT KILDEER ROAD

|                                         |                              |            |           |                              |                                          |       |    |        |      |            | •FAP 4; | 2/FAU 9668/9669          | •PERRY & JACKSON |          |       |
|-----------------------------------------|------------------------------|------------|-----------|------------------------------|------------------------------------------|-------|----|--------|------|------------|---------|--------------------------|------------------|----------|-------|
| FILE NAME =                             | USER NAME = \$USER\$         | DESIGNED - | REVISED - |                              | BUTT JOINT, ENTRANCE, & SIDE ROAD DETAIL |       |    |        |      |            | F.A.•   | SECTION                  | COUNTY           | TOTAL    | SHEET |
| c:\pw_work\pwidot\lavenderba\d0302467\7 | 3292-sht-plan.dgn            | DRAWN -    | REVISED - | STATE OF ILLINOIS            |                                          |       |    |        |      | OAD DETAIL | •       | (8,103) RS-2; (12-2) RS- |                  | 19       | 16    |
|                                         | PLOT SCALE = 100.0000 '/ in. | CHECKED -  | REVISED - | DEPARTMENT OF TRANSPORTATION |                                          |       |    |        |      |            |         |                          | CONTRA           | CT NO. 7 | 78292 |
|                                         | PLOT DATE = 3/22/2012        | DATE -     | REVISED - |                              | SCALE:                                   | SHEET | OF | SHEETS | STA. | TO STA.    |         | ILLINOIS FED. A          | ID PROJECT       |          |       |