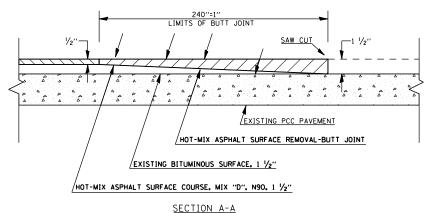

## SECTION A-A

TO BE USED: TO BE USED: BETHEL CHURCH ROAD ALL ENTRANCES FINCH ROAD CARNATION ROAD PURPLE MARTIN ROAD DIST 212 ROAD BAPTIST CAMP ROAD MIDWAY COURT KILDEER ROAD

|                                         |                              |            |           |                              |                                          |       |    |        |      |            | •FAP 4; | 2/FAU 9668/9669          | •PERRY & JACKSON |          |       |
|-----------------------------------------|------------------------------|------------|-----------|------------------------------|------------------------------------------|-------|----|--------|------|------------|---------|--------------------------|------------------|----------|-------|
| FILE NAME =                             | USER NAME = \$USER\$         | DESIGNED - | REVISED - |                              | BUTT JOINT, ENTRANCE, & SIDE ROAD DETAIL |       |    |        |      |            | F.A.•   | SECTION                  | COUNTY           | TOTAL    | SHEET |
| c:\pw_work\pwidot\lavenderba\d0302467\7 | 3292-sht-plan.dgn            | DRAWN -    | REVISED - | STATE OF ILLINOIS            |                                          |       |    |        |      | OAD DETAIL | •       | (8,103) RS-2; (12-2) RS- |                  | 19       | 16    |
|                                         | PLOT SCALE = 100.0000 '/ in. | CHECKED -  | REVISED - | DEPARTMENT OF TRANSPORTATION |                                          |       |    |        |      |            |         |                          | CONTRA           | CT NO. 7 | 78292 |
|                                         | PLOT DATE = 3/22/2012        | DATE -     | REVISED - |                              | SCALE:                                   | SHEET | OF | SHEETS | STA. | TO STA.    |         | ILLINOIS FED. A          | ID PROJECT       |          |       |