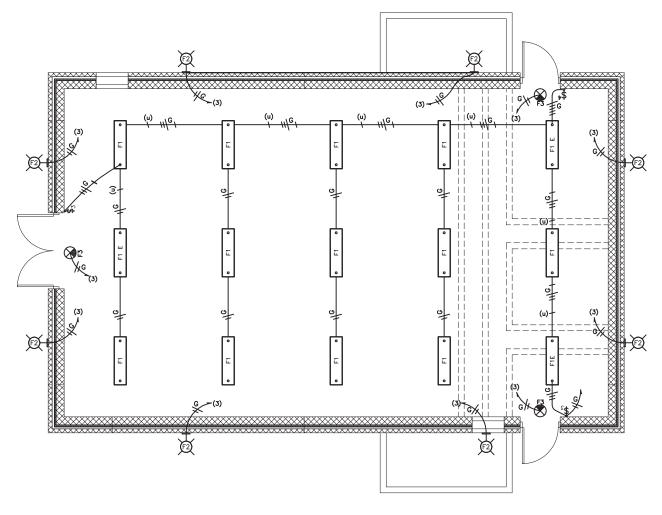

| LIGHT FIXTURE SCHEDULE |                          |                                                                                   |                          |                                           |
|------------------------|--------------------------|-----------------------------------------------------------------------------------|--------------------------|-------------------------------------------|
| FIXTURE<br>NO.         | MANUFACTURER<br>OR EQUAL | MAKE OR<br>MODEL #                                                                | LAMP                     | LOCATION & MOUNTING                       |
| F1                     | METALUX                  | 4VT2-254DR-120-GL-EBT2-RIF1<br>WITH CHAIN SUSPENSION KIT                          | 2-54W-T5<br>FLUOR.       | SUSPENDED FROM CEILING<br>TO 12' AFF      |
| F1E                    | METALUX                  | 4VT2-254DR-120-EM-EBT2-RIF1<br>WITH EMERGENCY BALLAST<br>AND CHAIN SUSPENSION KIT | 2-54W-T5<br>FLUOR.       | SUSPENDED FROM CEILING<br>TO 12' AFF      |
| F2                     | LUMARK                   | MPVR-PC-70-120V-LL-PC-UB-U                                                        | 70W P.S.<br>METAL HALIDE | BUILDING EXTERIOR WALL<br>10' ABOVE GRADE |
| F3                     | SURE-LITES               | CX7-70-R-W                                                                        | LED                      | EXIT SIGN<br>WALL MOUNT                   |

WILLARD AIRPORT UNIVERSITY OF ILLINOIS **NEW VAULT LIGHTING PLAN** 

**NEW AIRFIELD LIGHTING VAULT** 

© CONSULTANGE SORPHING. CONSULTANGE SONSOLTANGE SORPLIANCE SORPLIA

DESIGN BY: CBG

DRAWN BY: CMT

CHECKED BY: JEH

APPROVED BY: JEH

DATE: APRIL 20, 2012

JOB No: 11059-03

IL. PROJ. NO. CMI-4100 AIP PROJ. NO. 3-17-0016-XX

SHEET 48 OF 60 SHEETS

(u) = UNSWITCHED LEG

NEW VAULT LIGHTING PLAN
SCALE: N.T.S.