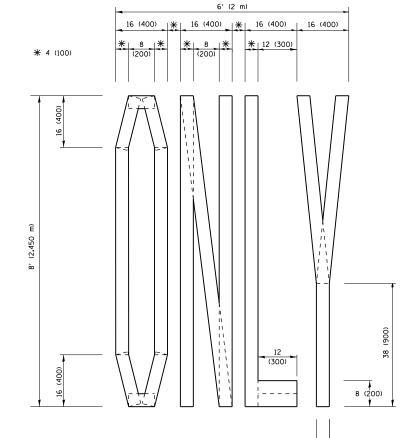

| STATE OF ILLINOIS            | (TO REMAIN OPEN TO TRAFFIC)                  | 541  | 2016-021RS      | LAKE 57        | 52     |
|   |                                             | PLOT SCALE = 100.0000 '/ in.                  | REVISED - A. HOUSEH 10-12-96 REVISED - A. SCHUETZE 09-15-16 | DEPARTMENT OF TRANSPORTATION | (TO REIVIAIN OPEN TO TRAFFIC)                |      | TC-14           | CONTRACT NO. 6 | 62C74  |
| Į | Default                                     | PLOT DATE = 2/1/2018                          | REVISED -T. RAMMACHER 01-06-00 REVISED -                    |                              | SCALE: NONE SHEET 1 OF 1 SHEETS STA. TO STA. |      | ILLINOIS FED. A | AID PROJECT    |        |



# **QUANTITY**

4 (100) LINE = 45.5 ft. (13.9 m) 15.2 sq. ft. (1.41 sq. m)



4 (100) LINE = 64.1 ft. (19.5 m) 21.4 sq. ft. (1.99 sq. m)

QUANTITY



# QUANTITY

4 (100) LINE = 82.5 ft. (25.1 m) 27.5 sq. ft. (2.53 sq. m)

# NOTE:

ALL QUANTITIES OF PLACEMENT ARE REPRESENTED IN LINEAR FEET OF 4" LINES TO MATCH THE 4" TEMPORARY TAPE PAY ITEM AND REPRESENTS THE TOTAL QUANTITY OF 4" TAPE REQUIRED.



4 (100) LINE = 225.9 ft. (68.9 m) 75.3 sq. ft. (6.99 sq. m)

All dimensions are in inches (millimeters) unless otherwise shown.

| FILE NAME =                                | USER NAME = gorengautab                     | DESIGNED -                                   | REVISED -T. RAMMACHER 03-02-98 |                              |                                                  | F.A.P. | SECTION                | COUNTY SHEET       |
|------------------------------------