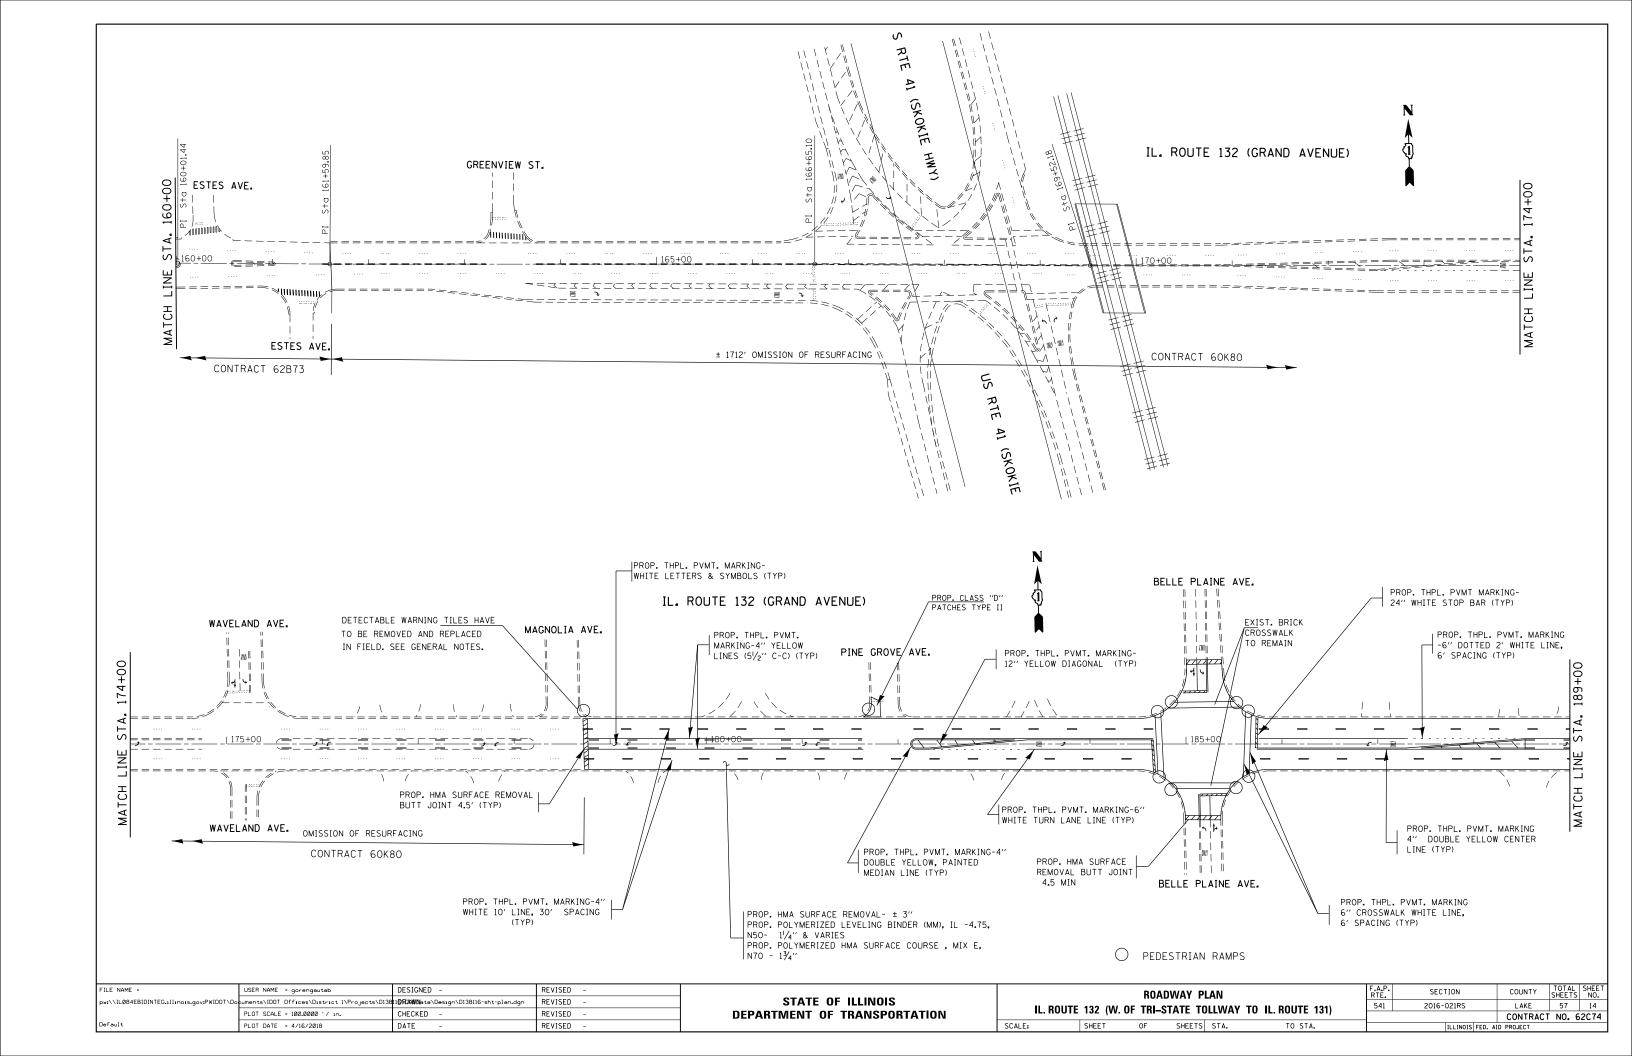

#### **GENERAL NOTES**

- BEFORE STARTING ANY EXCAVATION, THE CONTRACTOR SHALL CALL "J.U.L.I.E." AT (800) 892-0123 OR 811 FOR FIELD LOCATIONS OF BURIED ELECTRIC, TELEPHONE AND GAS UTILITIES. 48 HOUR NOTIFICATION IS REQUIRED.
- 2. TEN (10) FOOT TRANSITIONS SHALL BE USED TO MATCH PROPOSED CURB AND GUTTER AND MEDIAN ITEMS OF WORK TO EXISTING CURBS AND GUTTER AND MEDIANS IN THE FIELD, UNLESS OTHERWISE SHOWN. THE TRANSITIONS SHALL BE PAID FOR AT THE CONTRACT UNIT PRICE FOR THE PROPOSED ITEMS OF WORK SPECIFIED.
- THE CONTRACTOR SHALL COORDINATE CONSTRUCTION ACTIVITIES WITH UTILITY COMPANIES AND THE CITY OF WAUKEGAN AND THE VILLAGE OF GURNEE.
- 4. THE CONTRACTOR WILL NOT BE ALLOWED TO SET UP A YARD OR FIELD OFFICE ON STATE PROPERTY WITHOUT WRITTEN PERMISSION FROM THE DEPARTMENT.
- 5. ANY PAVEMENT MARKINGS AND RAISED REFLECTIVE PAVEMENT MARKERS OBLITERATED BY MILLING AND RESURFACING SIDE STREETS AND ENTRANCES SHALL BE REPLACED AND PAID FOR IN KIND.
- 6. BEFORE BEGINNING ANY WORK, THE CONTRACTOR SHALL RETAIN AND RECORD FOR FUTURE REFERENCE, ALL EXISTING PAVEMENT MARKING LINES (AND RAISED REFLECTIVE PAVEMENT MARKERS) IN ORDER THAT THESE LOCATIONS CAN BE RE-ESTABLISHED FOR STRIPING. EXACT LOCATIONS OF ALL PAVEMENT MARKINGS SHALL BE AS DIRECTED BY THE ENGINEER.
- 7. ALL PAVEMENT PATCHING LOCATIONS WILL BE DETERMINED IN THE FIELD BY THE ENGINEER.
- 8. LOCATION OF COMBINATION CONCRETE CURB AND GUTTER REMOVAL AND REPLACEMENT WILL BE DETERMINED IN THE FIELD BY THE ENGINEER.
- 9. DRAINAGE ADJUSTMENT OR RECONSTRUCTION LOCATIONS WILL BE DETERMINED IN THE FIELD BY THE ENGINEER.
- 10. IT SHALL BE THE CONTRACTOR'S RESPONSIBILITY TO VERIFY ALL DIMENSIONS AND CONDITIONS EXISTING IN THE FIELD PRIOR TO CONSTRUCTION AND ORDERING OF MATERIALS.
- 11. FRAMES AND GRATES ADJUSTMENT OF PRIVATE UTILITIES WITHIN THE LIMITS OF THE IMPROVEMENTS SHALL BE DONE BY THEIR RESPECTIVE OWNERS AND ARE NOT PART OF THIS CONTRACT.
- 12. THE CONTRACTOR SHALL CONTACT THE DISTRICT ONE TRAFFIC CONTROL SUPERVISOR AT (847)705-4470 A MINIMUM OF 72 HOURS IN ADVANCE OF BEGINNING WORK.
- 13. THE RESIDENT ENGINEER SHALL CONTACT THE AREA TRAFFIC FIELD ENGINEER, WALTER CZARNY VIA EMAIL AT WALTER.CZARNY@ILLINOIS.GOV AT LEAST TWO (2) WEEKS PRIOR TO PLACING PERMANENT PAVEMENT MARKINGS.
- 14. THESE PLANS HAVE BEEN PREPARED FROM NOTES RECEIVED FROM THE BUREAU OF CONSTRUCTION.
- 15. THE CONTRACTOR SHALL BE REQUIRED TO PROVIDE ACCESS TO ABUTTING PROPERTY AT ALL TIMES DURING THE CONSTRUCTION OF THIS PROJECT.
- 16. DO NOT SCALE PLANS FOR CONSTRUCTION DIMENSIONS.
- 17. DOUBLE LANE MARKERS ARE TO BE USED AS SHOWN ON THE DISTRICT ONE DETAIL "TYPICAL APPLICATIONS RAISED REFLECTIVE PAVEMENT MARKERS (SNOW-PLOW RESISTANT)" SHOWN IN THE PLANS.
- 18. PAVEMENT MARKING TAPE, TYPE III SHALL BE USED FOR SHORT TERM PAVEMENT MARKINGS ON ALL FINAL SURFACES.
- 19. TOPSOIL, 4" AND SODDING SHALL BE PLACED IN AREAS WHERE THE EXISTING SOD IS DISTURBED BY PROPOSED SIDEWALK CONSTRUCTION, FINAL LOCATIONS SHALL BE DETERMINED BY RESIDENT ENGINEER.
- 20. NORTHWEST AND NORTHEAST FERNDALE ST AND NORTHEAST MAGNOLIA AVE RAMPS:

  DETECTABLE WARNING TILES HAVE TO BE REMOVED AND REPLACED IN FIELD IN COMPLIENCE WITH IL DOT

  STANDARDS. THE TILE MUST COVER FULL WIDTH OF SIDEWALK. THE SLOPE SHALL BE SATISFIED AS WELL.

  QUANTITIES ARE INCLUDED IN "SIDEWALK REMOVAL" AND "DETECTABLE WARNING" PAY ITEMS.
- 21. THE CONTRACTOR SHALL CONTACT THE IDOT ROADSIDE DEVELOPMENT UNIT AT 847-705-4171 AT LEAST 2 WEEKS PRIOR TO BEGINNING SLURY SEAL AND FORESTRY WORK LAYOUT.