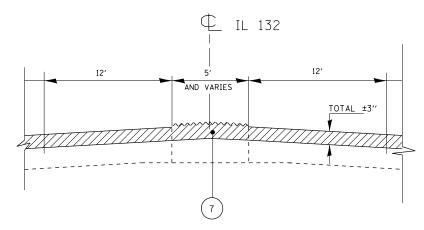

#### INDEX OF SHEETS

| 1     | TITLE SHEET                                                                             |
|-------|-----------------------------------------------------------------------------------------|
| 2     | INDEX OF SHEETS, STATE STANDARDS, AND GENERAL NOTES                                     |
| 3-5   | SUMMARY OF QUANTITIES                                                                   |
| 6-8   | EXISTING AND PROPOSED TYPICAL SECTIONS                                                  |
| 9-15  | ROADWAY AND PAVEMENT MARKING PLAN                                                       |
| 16-22 | DETECTOR LOOP REPLACEMENT PLANS                                                         |
| 23-42 | ADA RAMPS                                                                               |
| 43    | DETAILS FOR FRAMES AND LIDS ADJUSTMENT WITH MILLING (BD-08)                             |
| 44    | PAVEMENT PATCHING FOR HMA SURFACED PAVEMENT (BO-22)                                     |
| 45    | CURB OR CURB AND GUTTER REMOVAL AND REPLACEMENT (BD-24)                                 |
| 46    | BUTT JOINT AND HMA TAPER DETAILS (BD-32)                                                |
| 47 -  | TRAFFIC CONTROL AND PROTECTION FOR SIDE ROADS, INTERSECTIONS, AND DRIVEWAYS (TC-10)     |
| 48    | TYPICAL APPLICATIONS RAISED REFLECTIVE PAVEMENT MARKERS (SNOW PLOW RESISTANT) (TC-11)   |
| 49-50 | MULTI-LANE FREEWAY PAVEMENT MARKING DETAILS (TC-12)                                     |
| 51    | DISTRICT ONE TYPICAL PAVEMENT MARKINGS (TC-13)                                          |
| 52    | TRAFFIC CONTROL AND PROTECTION AT TURN BAYS (TO REMAIN OPEN TO TRAFFIC) (TC-14)         |
| 53    | PAVEMENT MARKING LETTER AND SYMBOLS FOR TRAFFIC STAGING (TC-16)                         |
| 54    | TRAFFIC CONTROL DETAILS FOR FREEWAY SHOULDER CLOSURES AND PARTIAL RAMP CLOSURES (TC-17) |
| 55    | ARTERIAL ROAD INFORMATION SIGN (TC-22)                                                  |
| 56    | DRIVEWAY ENTRANCE SIGNING (TC-26)                                                       |
| 57    | DISTRICT 1 - DETECTOR LOOP INSTALLATION DETAILS FOR ROADWAY RESURFACING (TS-07)         |
|       |                                                                                         |