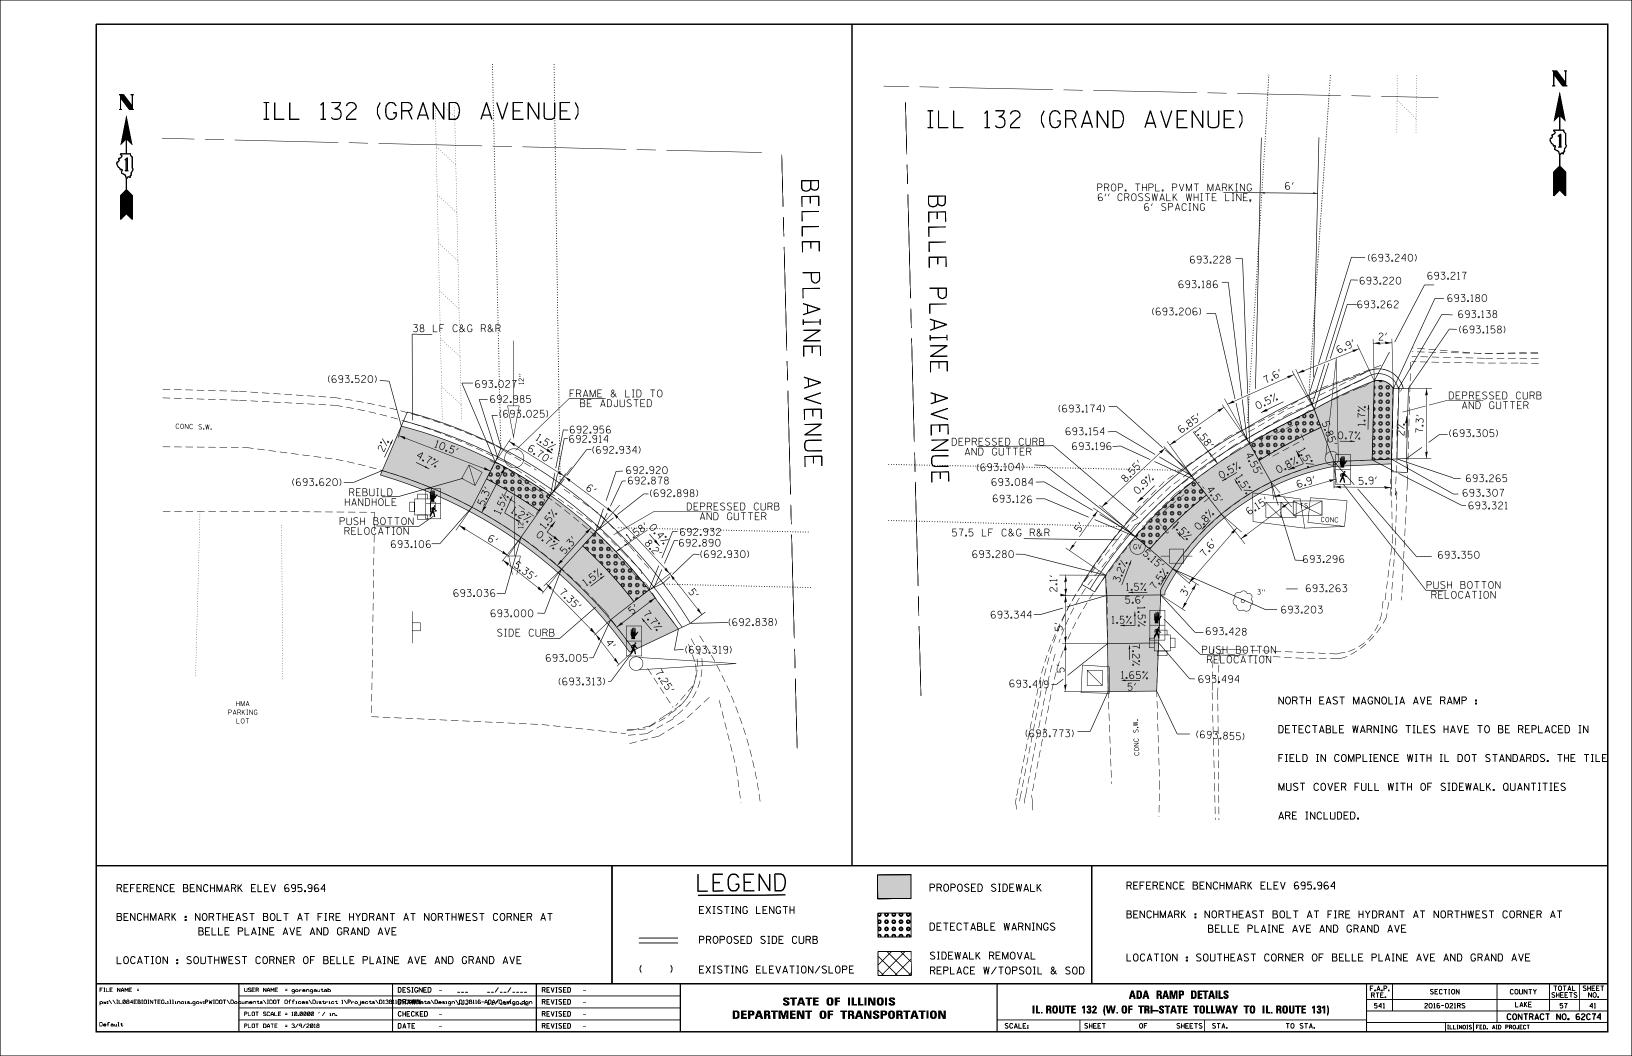

#### **GENERAL NOTES**

- BEFORE STARTING ANY EXCAVATION, THE CONTRACTOR SHALL CALL "J.U.L.I.E." AT (800) 892-0123 OR 811 FOR FIELD LOCATIONS OF BURIED ELECTRIC, TELEPHONE AND GAS UTILITIES. 48 HOUR NOTIFICATION IS REQUIRED.
- 2. TEN (10) FOOT TRANSITIONS SHALL BE USED TO MATCH PROPOSED CURB AND GUTTER AND MEDIAN ITEMS OF WORK TO EXISTING CURBS AND GUTTER AND MEDIANS IN THE FIELD, UNLESS OTHERWISE SHOWN. THE TRANSITIONS SHALL BE PAID FOR AT THE CONTRACT UNIT PRICE FOR THE PROPOSED ITEMS OF WORK SPECIFIED.
- THE CONTRACTOR SHALL COORDINATE CONSTRUCTION ACTIVITIES WITH UTILITY COMPANIES AND THE CITY OF WAUKEGAN AND THE VILLAGE OF GURNEE.
- 4. THE CONTRACTOR WILL NOT BE ALLOWED TO SET UP A YARD OR FIELD OFFICE ON STATE PROPERTY WITHOUT WRITTEN PERMISSION FROM THE DEPARTMENT.
- 5. ANY PAVEMENT MARKINGS AND RAISED REFLECTIVE PAVEMENT MARKERS OBLITERATED BY MILLING AND RESURFACING SIDE STREETS AND ENTRANCES SHALL BE REPLACED AND PAID FOR IN KIND.
- 6. BEFORE BEGINNING ANY WORK, THE CONTRACTOR SHALL RETAIN AND RECORD FOR FUTURE REFERENCE, ALL EXISTING PAVEMENT MARKING LINES (AND RAISED REFLECTIVE PAVEMENT MARKERS) IN ORDER THAT THESE LOCATIONS CAN BE RE-ESTABLISHED FOR STRIPING. EXACT LOCATIONS OF ALL PAVEMENT MARKINGS SHALL BE AS DIRECTED BY THE ENGINEER.
- 7. ALL PAVEMENT PATCHING LOCATIONS WILL BE DETERMINED IN THE FIELD BY THE ENGINEER.
- 8. LOCATION OF COMBINATION CONCRETE CURB AND GUTTER REMOVAL AND REPLACEMENT WILL BE DETERMINED IN THE FIELD BY THE ENGINEER.
- 9. DRAINAGE ADJUSTMENT OR RECONSTRUCTION LOCATIONS WILL BE DETERMINED IN THE FIELD BY THE ENGINEER.
- 10. IT SHALL BE THE CONTRACTOR'S RESPONSIBILITY TO VERIFY ALL DIMENSIONS AND CONDITIONS EXISTING IN THE FIELD PRIOR TO CONSTRUCTION AND ORDERING OF MATERIALS.
- 11. FRAMES AND GRATES ADJUSTMENT OF PRIVATE UTILITIES WITHIN THE LIMITS OF THE IMPROVEMENTS SHALL BE DONE BY THEIR RESPECTIVE OWNERS AND ARE NOT PART OF THIS CONTRACT.
- 12. THE CONTRACTOR SHALL CONTACT THE DISTRICT ONE TRAFFIC CONTROL SUPERVISOR AT (847)705-4470 A MINIMUM OF 72 HOURS IN ADVANCE OF BEGINNING WORK.
- 13. THE RESIDENT ENGINEER SHALL CONTACT THE AREA TRAFFIC FIELD ENGINEER, WALTER CZARNY VIA EMAIL AT WALTER.CZARNY@ILLINOIS.GOV AT LEAST TWO (2) WEEKS PRIOR TO PLACING PERMANENT PAVEMENT MARKINGS.
- 14. THESE PLANS HAVE BEEN PREPARED FROM NOTES RECEIVED FROM THE BUREAU OF CONSTRUCTION.
- 15. THE CONTRACTOR SHALL BE REQUIRED TO PROVIDE ACCESS TO ABUTTING PROPERTY AT ALL TIMES DURING THE CONSTRUCTION OF THIS PROJECT.
- 16. DO NOT SCALE PLANS FOR CONSTRUCTION DIMENSIONS.
- 17. DOUBLE LANE MARKERS ARE TO BE USED AS SHOWN ON THE DISTRICT ONE DETAIL "TYPICAL APPLICATIONS RAISED REFLECTIVE PAVEMENT MARKERS (SNOW-PLOW RESISTANT)" SHOWN IN THE PLANS.
- 18. PAVEMENT MARKING TAPE, TYPE III SHALL BE USED FOR SHORT TERM PAVEMENT MARKINGS ON ALL FINAL SURFACES.
- 19. TOPSOIL, 4" AND SODDING SHALL BE PLACED IN AREAS WHERE THE EXISTING SOD IS DISTURBED BY PROPOSED SIDEWALK CONSTRUCTION, FINAL LOCATIONS SHALL BE DETERMINED BY RESIDENT ENGINEER.
- 20. NORTHWEST AND NORTHEAST FERNDALE ST AND NORTHEAST MAGNOLIA AVE RAMPS:

  DETECTABLE WARNING TILES HAVE TO BE REMOVED AND REPLACED IN FIELD IN COMPLIENCE WITH IL DOT

  STANDARDS. THE TILE MUST COVER FULL WIDTH OF SIDEWALK. THE SLOPE SHALL BE SATISFIED AS WELL.

  QUANTITIES ARE INCLUDED IN "SIDEWALK REMOVAL" AND "DETECTABLE WARNING" PAY ITEMS.
- 21. THE CONTRACTOR SHALL CONTACT THE IDOT ROADSIDE DEVELOPMENT UNIT AT 847-705-4171 AT LEAST 2 WEEKS PRIOR TO BEGINNING SLURY SEAL AND FORESTRY WORK LAYOUT.