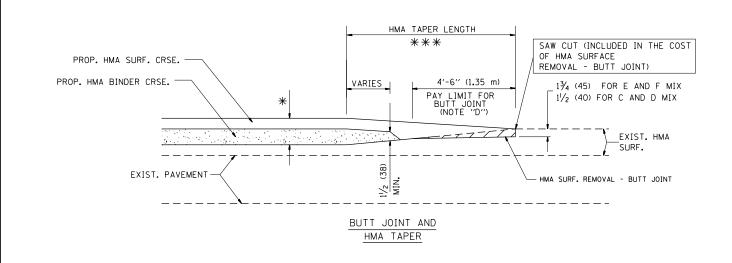

#### INDEX OF SHEETS

| 1     | TITLE SHEET                                                                             |
|-------|-----------------------------------------------------------------------------------------|
| 2     | INDEX OF SHEETS, STATE STANDARDS, AND GENERAL NOTES                                     |
| 3-5   | SUMMARY OF QUANTITIES                                                                   |
| 6-8   | EXISTING AND PROPOSED TYPICAL SECTIONS                                                  |
| 9-15  | ROADWAY AND PAVEMENT MARKING PLAN                                                       |
| 16-22 | DETECTOR LOOP REPLACEMENT PLANS                                                         |
| 23-42 | ADA RAMPS                                                                               |
| 43    | DETAILS FOR FRAMES AND LIDS ADJUSTMENT WITH MILLING (BD-08)                             |
| 44    | PAVEMENT PATCHING FOR HMA SURFACED PAVEMENT (BO-22)                                     |
| 45    | CURB OR CURB AND GUTTER REMOVAL AND REPLACEMENT (BD-24)                                 |
| 46    | BUTT JOINT AND HMA TAPER DETAILS (BD-32)                                                |
| 47 -  | TRAFFIC CONTROL AND PROTECTION FOR SIDE ROADS, INTERSECTIONS, AND DRIVEWAYS (TC-10)     |
| 48    | TYPICAL APPLICATIONS RAISED REFLECTIVE PAVEMENT MARKERS (SNOW PLOW RESISTANT) (TC-11)   |
| 49-50 | MULTI-LANE FREEWAY PAVEMENT MARKING DETAILS (TC-12)                                     |
| 51    | DISTRICT ONE TYPICAL PAVEMENT MARKINGS (TC-13)                                          |
| 52    | TRAFFIC CONTROL AND PROTECTION AT TURN BAYS (TO REMAIN OPEN TO TRAFFIC) (TC-14)         |
| 53    | PAVEMENT MARKING LETTER AND SYMBOLS FOR TRAFFIC STAGING (TC-16)                         |
| 54    | TRAFFIC CONTROL DETAILS FOR FREEWAY SHOULDER CLOSURES AND PARTIAL RAMP CLOSURES (TC-17) |
| 55    | ARTERIAL ROAD INFORMATION SIGN (TC-22)                                                  |
| 56    | DRIVEWAY ENTRANCE SIGNING (TC-26)                                                       |
| 57    | DISTRICT 1 - DETECTOR LOOP INSTALLATION DETAILS FOR ROADWAY RESURFACING (TS-07)         |
|       |                                                                                         |