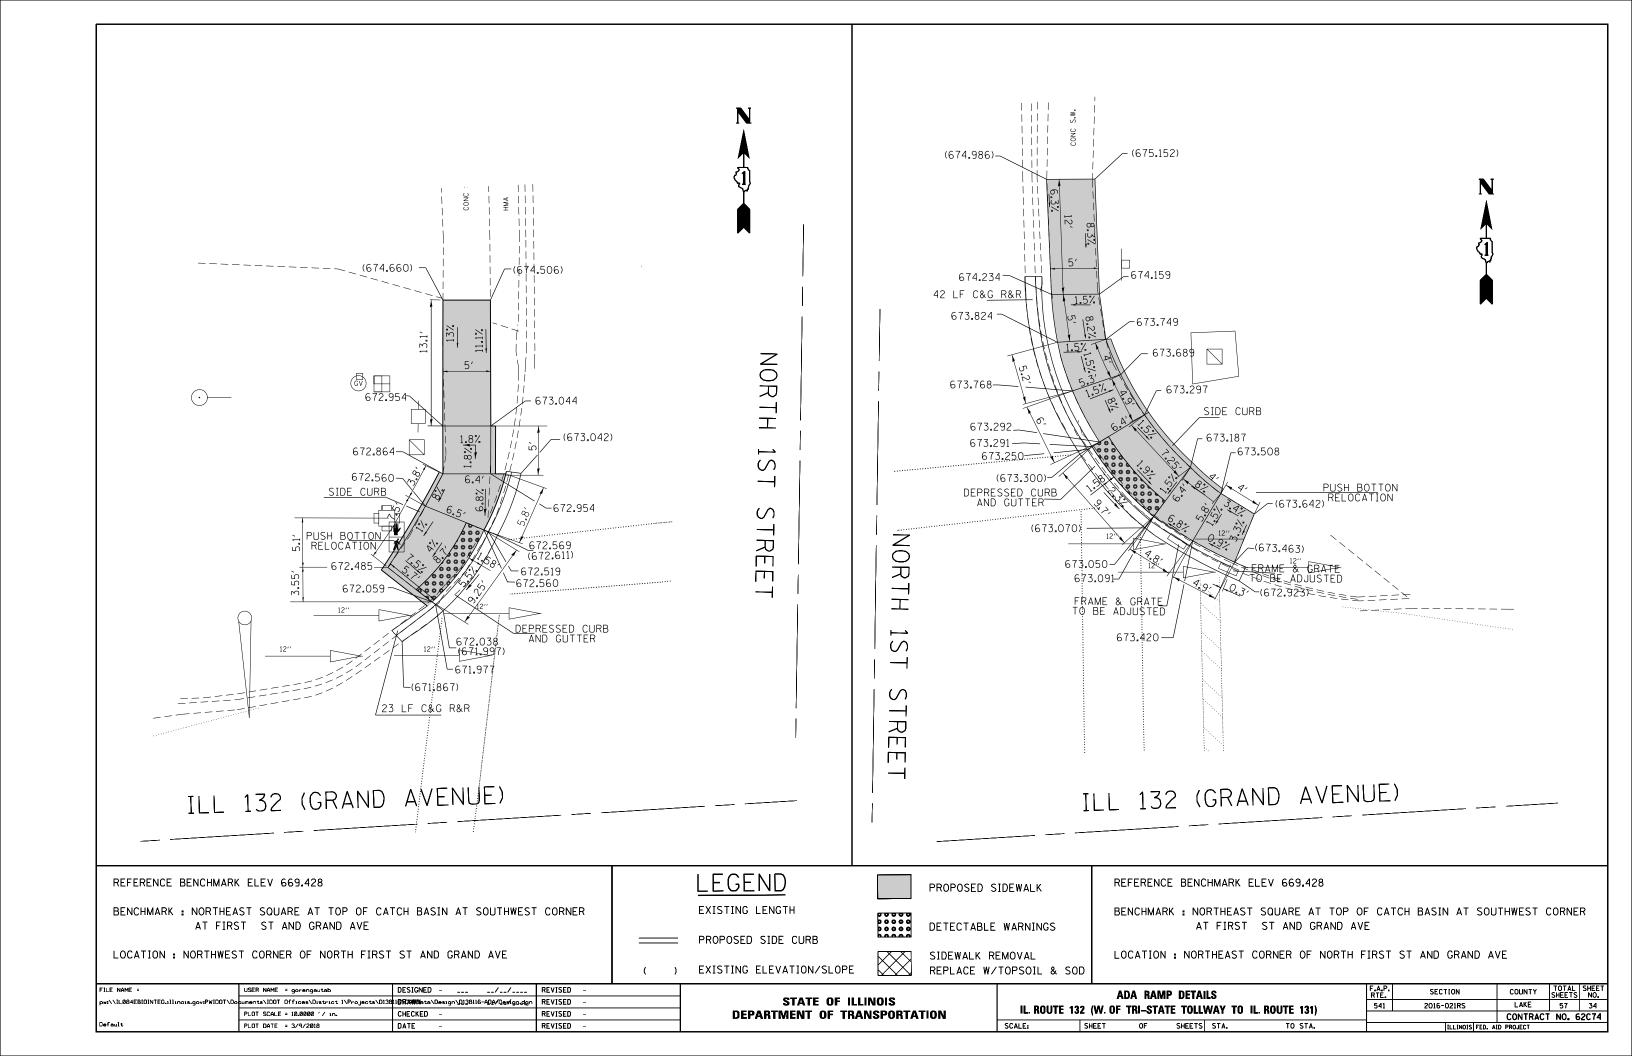

#### **GENERAL NOTES**

- BEFORE STARTING ANY EXCAVATION, THE CONTRACTOR SHALL CALL "J.U.L.I.E." AT (800) 892-0123 OR 811 FOR FIELD LOCATIONS OF BURIED ELECTRIC, TELEPHONE AND GAS UTILITIES. 48 HOUR NOTIFICATION IS REQUIRED.
- 2. TEN (10) FOOT TRANSITIONS SHALL BE USED TO MATCH PROPOSED CURB AND GUTTER AND MEDIAN ITEMS OF WORK TO EXISTING CURBS AND GUTTER AND MEDIANS IN THE FIELD, UNLESS OTHERWISE SHOWN. THE TRANSITIONS SHALL BE PAID FOR AT THE CONTRACT UNIT PRICE FOR THE PROPOSED ITEMS OF WORK SPECIFIED.
- THE CONTRACTOR SHALL COORDINATE CONSTRUCTION ACTIVITIES WITH UTILITY COMPANIES AND THE CITY OF WAUKEGAN AND THE VILLAGE OF GURNEE.
- 4. THE CONTRACTOR WILL NOT BE ALLOWED TO SET UP A YARD OR FIELD OFFICE ON STATE PROPERTY WITHOUT WRITTEN PERMISSION FROM THE DEPARTMENT.
- 5. ANY PAVEMENT MARKINGS AND RAISED REFLECTIVE PAVEMENT MARKERS OBLITERATED BY MILLING AND RESURFACING SIDE STREETS AND ENTRANCES SHALL BE REPLACED AND PAID FOR IN KIND.
- 6. BEFORE BEGINNING ANY WORK, THE CONTRACTOR SHALL RETAIN AND RECORD FOR FUTURE REFERENCE, ALL EXISTING PAVEMENT MARKING LINES (AND RAISED REFLECTIVE PAVEMENT MARKERS) IN ORDER THAT THESE LOCATIONS CAN BE RE-ESTABLISHED FOR STRIPING. EXACT LOCATIONS OF ALL PAVEMENT MARKINGS SHALL BE AS DIRECTED BY THE ENGINEER.
- 7. ALL PAVEMENT PATCHING LOCATIONS WILL BE DETERMINED IN THE FIELD BY THE ENGINEER.
- 8. LOCATION OF COMBINATION CONCRETE CURB AND GUTTER REMOVAL AND REPLACEMENT WILL BE DETERMINED IN THE FIELD BY THE ENGINEER.
- 9. DRAINAGE ADJUSTMENT OR RECONSTRUCTION LOCATIONS WILL BE DETERMINED IN THE FIELD BY THE ENGINEER.
- 10. IT SHALL BE THE CONTRACTOR'S RESPONSIBILITY TO VERIFY ALL DIMENSIONS AND CONDITIONS EXISTING IN THE FIELD PRIOR TO CONSTRUCTION AND ORDERING OF MATERIALS.
- 11. FRAMES AND GRATES ADJUSTMENT OF PRIVATE UTILITIES WITHIN THE LIMITS OF THE IMPROVEMENTS SHALL BE DONE BY THEIR RESPECTIVE OWNERS AND ARE NOT PART OF THIS CONTRACT.
- 12. THE CONTRACTOR SHALL CONTACT THE DISTRICT ONE TRAFFIC CONTROL SUPERVISOR AT (847)705-4470 A MINIMUM OF 72 HOURS IN ADVANCE OF BEGINNING WORK.
- 13. THE RESIDENT ENGINEER SHALL CONTACT THE AREA TRAFFIC FIELD ENGINEER, WALTER CZARNY VIA EMAIL AT WALTER.CZARNY@ILLINOIS.GOV AT LEAST TWO (2) WEEKS PRIOR TO PLACING PERMANENT PAVEMENT MARKINGS.
- 14. THESE PLANS HAVE BEEN PREPARED FROM NOTES RECEIVED FROM THE BUREAU OF CONSTRUCTION.
- 15. THE CONTRACTOR SHALL BE REQUIRED TO PROVIDE ACCESS TO ABUTTING PROPERTY AT ALL TIMES DURING THE CONSTRUCTION OF THIS PROJECT.
- 16. DO NOT SCALE PLANS FOR CONSTRUCTION DIMENSIONS.
- 17. DOUBLE LANE MARKERS ARE TO BE USED AS SHOWN ON THE DISTRICT ONE DETAIL "TYPICAL APPLICATIONS RAISED REFLECTIVE PAVEMENT MARKERS (SNOW-PLOW RESISTANT)" SHOWN IN THE PLANS.
- 18. PAVEMENT MARKING TAPE, TYPE III SHALL BE USED FOR SHORT TERM PAVEMENT MARKINGS ON ALL FINAL SURFACES.
- 19. TOPSOIL, 4" AND SODDING SHALL BE PLACED IN AREAS WHERE THE EXISTING SOD IS DISTURBED BY PROPOSED SIDEWALK CONSTRUCTION, FINAL LOCATIONS SHALL BE DETERMINED BY RESIDENT ENGINEER.
- 20. NORTHWEST AND NORTHEAST FERNDALE ST AND NORTHEAST MAGNOLIA AVE RAMPS:

  DETECTABLE WARNING TILES HAVE TO BE REMOVED AND REPLACED IN FIELD IN COMPLIENCE WITH IL DOT

  STANDARDS. THE TILE MUST COVER FULL WIDTH OF SIDEWALK. THE SLOPE SHALL BE SATISFIED AS WELL.

  QUANTITIES ARE INCLUDED IN "SIDEWALK REMOVAL" AND "DETECTABLE WARNING" PAY ITEMS.
- 21. THE CONTRACTOR SHALL CONTACT THE IDOT ROADSIDE DEVELOPMENT UNIT AT 847-705-4171 AT LEAST 2 WEEKS PRIOR TO BEGINNING SLURY SEAL AND FORESTRY WORK LAYOUT.