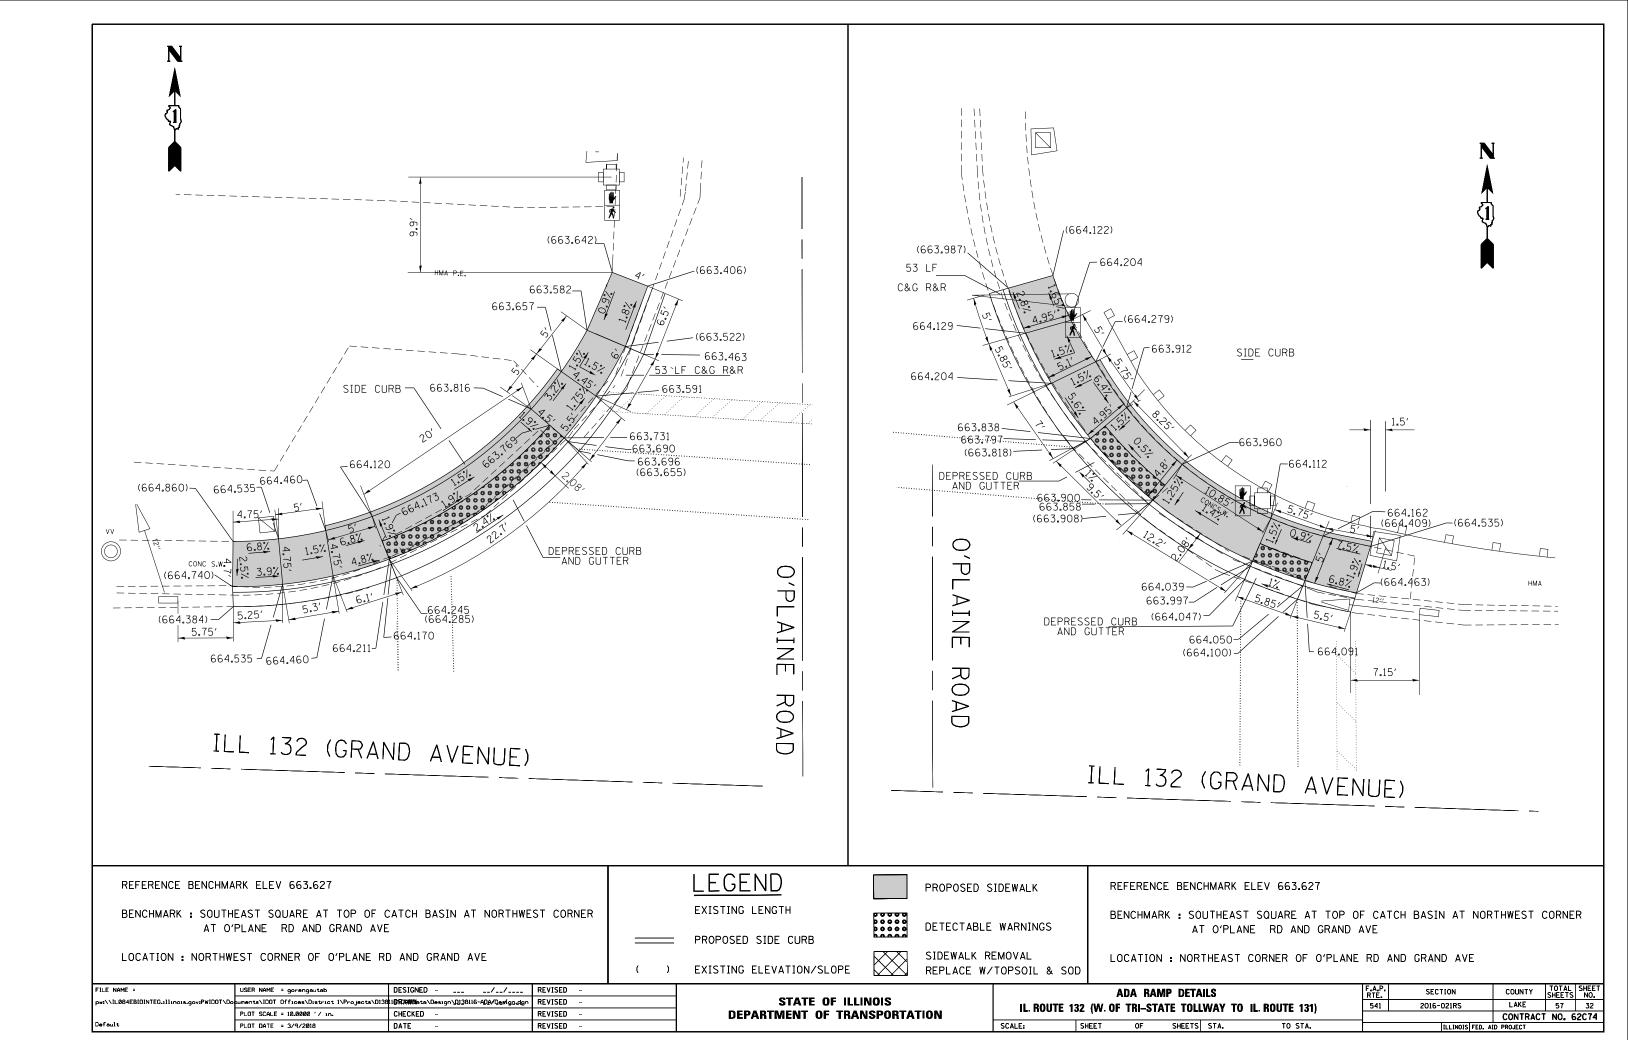

#### **GENERAL NOTES**

- BEFORE STARTING ANY EXCAVATION, THE CONTRACTOR SHALL CALL "J.U.L.I.E." AT (800) 892-0123 OR 811 FOR FIELD LOCATIONS OF BURIED ELECTRIC, TELEPHONE AND GAS UTILITIES. 48 HOUR NOTIFICATION IS REQUIRED.
- 2. TEN (10) FOOT TRANSITIONS SHALL BE USED TO MATCH PROPOSED CURB AND GUTTER AND MEDIAN ITEMS OF WORK TO EXISTING CURBS AND GUTTER AND MEDIANS IN THE FIELD, UNLESS OTHERWISE SHOWN. THE TRANSITIONS SHALL BE PAID FOR AT THE CONTRACT UNIT PRICE FOR THE PROPOSED ITEMS OF WORK SPECIFIED.
- THE CONTRACTOR SHALL COORDINATE CONSTRUCTION ACTIVITIES WITH UTILITY COMPANIES AND THE CITY OF WAUKEGAN AND THE VILLAGE OF GURNEE.
- 4. THE CONTRACTOR WILL NOT BE ALLOWED TO SET UP A YARD OR FIELD OFFICE ON STATE PROPERTY WITHOUT WRITTEN PERMISSION FROM THE DEPARTMENT.
- 5. ANY PAVEMENT MARKINGS AND RAISED REFLECTIVE PAVEMENT MARKERS OBLITERATED BY MILLING AND RESURFACING SIDE STREETS AND ENTRANCES SHALL BE REPLACED AND PAID FOR IN KIND.
- 6. BEFORE BEGINNING ANY WORK, THE CONTRACTOR SHALL RETAIN AND RECORD FOR FUTURE REFERENCE, ALL EXISTING PAVEMENT MARKING LINES (AND RAISED REFLECTIVE PAVEMENT MARKERS) IN ORDER THAT THESE LOCATIONS CAN BE RE-ESTABLISHED FOR STRIPING. EXACT LOCATIONS OF ALL PAVEMENT MARKINGS SHALL BE AS DIRECTED BY THE ENGINEER.
- 7. ALL PAVEMENT PATCHING LOCATIONS WILL BE DETERMINED IN THE FIELD BY THE ENGINEER.
- 8. LOCATION OF COMBINATION CONCRETE CURB AND GUTTER REMOVAL AND REPLACEMENT WILL BE DETERMINED IN THE FIELD BY THE ENGINEER.
- 9. DRAINAGE ADJUSTMENT OR RECONSTRUCTION LOCATIONS WILL BE DETERMINED IN THE FIELD BY THE ENGINEER.
- 10. IT SHALL BE THE CONTRACTOR'S RESPONSIBILITY TO VERIFY ALL DIMENSIONS AND CONDITIONS EXISTING IN THE FIELD PRIOR TO CONSTRUCTION AND ORDERING OF MATERIALS.
- 11. FRAMES AND GRATES ADJUSTMENT OF PRIVATE UTILITIES WITHIN THE LIMITS OF THE IMPROVEMENTS SHALL BE DONE BY THEIR RESPECTIVE OWNERS AND ARE NOT PART OF THIS CONTRACT.
- 12. THE CONTRACTOR SHALL CONTACT THE DISTRICT ONE TRAFFIC CONTROL SUPERVISOR AT (847)705-4470 A MINIMUM OF 72 HOURS IN ADVANCE OF BEGINNING WORK.
- 13. THE RESIDENT ENGINEER SHALL CONTACT THE AREA TRAFFIC FIELD ENGINEER, WALTER CZARNY VIA EMAIL AT WALTER.CZARNY@ILLINOIS.GOV AT LEAST TWO (2) WEEKS PRIOR TO PLACING PERMANENT PAVEMENT MARKINGS.
- 14. THESE PLANS HAVE BEEN PREPARED FROM NOTES RECEIVED FROM THE BUREAU OF CONSTRUCTION.
- 15. THE CONTRACTOR SHALL BE REQUIRED TO PROVIDE ACCESS TO ABUTTING PROPERTY AT ALL TIMES DURING THE CONSTRUCTION OF THIS PROJECT.
- 16. DO NOT SCALE PLANS FOR CONSTRUCTION DIMENSIONS.
- 17. DOUBLE LANE MARKERS ARE TO BE USED AS SHOWN ON THE DISTRICT ONE DETAIL "TYPICAL APPLICATIONS RAISED REFLECTIVE PAVEMENT MARKERS (SNOW-PLOW RESISTANT)" SHOWN IN THE PLANS.
- 18. PAVEMENT MARKING TAPE, TYPE III SHALL BE USED FOR SHORT TERM PAVEMENT MARKINGS ON ALL FINAL SURFACES.
- 19. TOPSOIL, 4" AND SODDING SHALL BE PLACED IN AREAS WHERE THE EXISTING SOD IS DISTURBED BY PROPOSED SIDEWALK CONSTRUCTION, FINAL LOCATIONS SHALL BE DETERMINED BY RESIDENT ENGINEER.
- 20. NORTHWEST AND NORTHEAST FERNDALE ST AND NORTHEAST MAGNOLIA AVE RAMPS:

  DETECTABLE WARNING TILES HAVE TO BE REMOVED AND REPLACED IN FIELD IN COMPLIENCE WITH IL DOT

  STANDARDS. THE TILE MUST COVER FULL WIDTH OF SIDEWALK. THE SLOPE SHALL BE SATISFIED AS WELL.

  QUANTITIES ARE INCLUDED IN "SIDEWALK REMOVAL" AND "DETECTABLE WARNING" PAY ITEMS.
- 21. THE CONTRACTOR SHALL CONTACT THE IDOT ROADSIDE DEVELOPMENT UNIT AT 847-705-4171 AT LEAST 2 WEEKS PRIOR TO BEGINNING SLURY SEAL AND FORESTRY WORK LAYOUT.