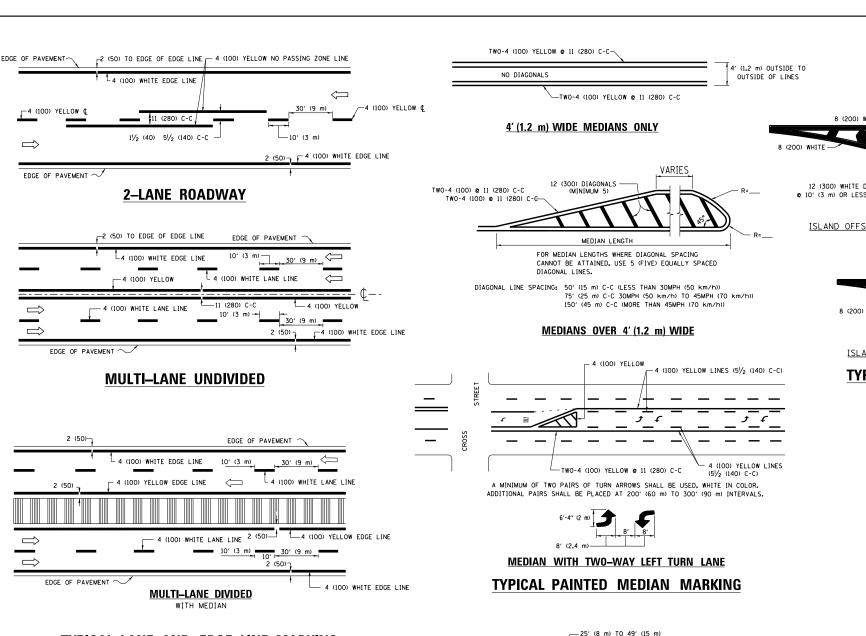

#### STATE STANDARDS

CLACC D DATCHES

442101.00

| 442101-08 | CLASS B PATCHES                                                               |
|-----------|-------------------------------------------------------------------------------|
| 442201-03 | CLASS C AND D PATCHES                                                         |
| 606001-07 | CONCRETE CURB TYPE "B" AND COMBINATION CONCRETE CURB AND GUTTER               |
| 701006-05 | OFF-ROAD OPERATIONS, 2L, 2W, 15' TO 24" FROM PAVEMENT EDGE                    |
| 701011-04 | OFF-ROAD MOVING OPERATIONS, 2L, 2W, DAY ONLY                                  |
| 701101-05 | OFF-ROAD OPERATIONS, MULTILANE, 15' TO 24" FROM PAVEMENT EDGE                 |
| 701106-02 | OFF-ROAD OPERATIONS, MULTILANE, MORE THAN 15' AWAY                            |
| 701301-04 | LANE CLOSURE, 2L, 2W, SHORT TIME OPERATIONS                                   |
| 701311-03 | LANE CLOSURE, 2L. 2W, MOVING OPERATIONS - DAY ONLY                            |
| 701411-09 | LANE CLOSURE, MULTILANE, AT ENTRANCE OR EXIT RAMP, FOR SPEEDS > 45 MPH        |
| 701427-05 | LANE CLOSURE, MULTILANE, INTERMITTENT OR MOVING OPERATIONS FOR SPEEDS <40 MPH |
| 701501-06 | URBAN LANE CLOSURE, 2L, 2W, UNDIVIDED                                         |
| 701601-09 | URBAN LANE CLOSURE, MULTILANE, 1W OR 2W WITH NON<br>TRAVERSABLE MEDIAN        |
| 701602-09 | URBAN LANE CLOSURE, MULTILANE, 2W WITH BI-DIRECTIONAL LEFT TURN LANE          |
| 701606-10 | URBAN LANE CLOSURE, MULTILANE, 2W WITH MOUNTABLE MEDIAN                       |
| 701701-10 | URBAN LANE CLOSURE, MULTILANE, INTERSECTION                                   |
| 701801-06 | SIDEWALK, CORNER OR CROSSWALK CLOSURE                                         |
| 701901-07 | TRAFFIC CONTROL DEVICES                                                       |
| 780001-05 | TYPICAL PAVEMENT MARKINGS                                                     |
|           |                                                                               |