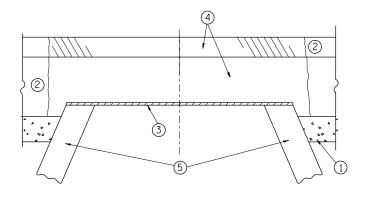

#### STATE STANDARDS

CLACC D DATCHES

442101.00

| 442101-08 | CLASS B PATCHES                                                               |
|-----------|-------------------------------------------------------------------------------|
| 442201-03 | CLASS C AND D PATCHES                                                         |
| 606001-07 | CONCRETE CURB TYPE "B" AND COMBINATION CONCRETE CURB AND GUTTER               |
| 701006-05 | OFF-ROAD OPERATIONS, 2L, 2W, 15' TO 24" FROM PAVEMENT EDGE                    |
| 701011-04 | OFF-ROAD MOVING OPERATIONS, 2L, 2W, DAY ONLY                                  |
| 701101-05 | OFF-ROAD OPERATIONS, MULTILANE, 15' TO 24" FROM PAVEMENT EDGE                 |
| 701106-02 | OFF-ROAD OPERATIONS, MULTILANE, MORE THAN 15' AWAY                            |
| 701301-04 | LANE CLOSURE, 2L, 2W, SHORT TIME OPERATIONS                                   |
| 701311-03 | LANE CLOSURE, 2L. 2W, MOVING OPERATIONS - DAY ONLY                            |
| 701411-09 | LANE CLOSURE, MULTILANE, AT ENTRANCE OR EXIT RAMP, FOR SPEEDS > 45 MPH        |
| 701427-05 | LANE CLOSURE, MULTILANE, INTERMITTENT OR MOVING OPERATIONS FOR SPEEDS <40 MPH |
| 701501-06 | URBAN LANE CLOSURE, 2L, 2W, UNDIVIDED                                         |
| 701601-09 | URBAN LANE CLOSURE, MULTILANE, 1W OR 2W WITH NON<br>TRAVERSABLE MEDIAN        |
| 701602-09 | URBAN LANE CLOSURE, MULTILANE, 2W WITH BI-DIRECTIONAL LEFT TURN LANE          |
| 701606-10 | URBAN LANE CLOSURE, MULTILANE, 2W WITH MOUNTABLE MEDIAN                       |
| 701701-10 | URBAN LANE CLOSURE, MULTILANE, INTERSECTION                                   |
| 701801-06 | SIDEWALK, CORNER OR CROSSWALK CLOSURE                                         |
| 701901-07 | TRAFFIC CONTROL DEVICES                                                       |
| 780001-05 | TYPICAL PAVEMENT MARKINGS                                                     |
|           |                                                                               |