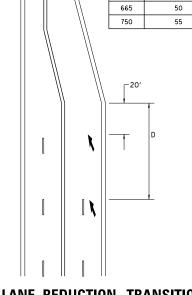

#### STATE STANDARDS

CLACC D DATCHES

442101.00

| 442101-08 | CLASS B PATCHES                                                               |
|-----------|-------------------------------------------------------------------------------|
| 442201-03 | CLASS C AND D PATCHES                                                         |
| 606001-07 | CONCRETE CURB TYPE "B" AND COMBINATION CONCRETE CURB AND GUTTER               |
| 701006-05 | OFF-ROAD OPERATIONS, 2L, 2W, 15' TO 24" FROM PAVEMENT EDGE                    |
| 701011-04 | OFF-ROAD MOVING OPERATIONS, 2L, 2W, DAY ONLY                                  |
| 701101-05 | OFF-ROAD OPERATIONS, MULTILANE, 15' TO 24" FROM PAVEMENT EDGE                 |
| 701106-02 | OFF-ROAD OPERATIONS, MULTILANE, MORE THAN 15' AWAY                            |
| 701301-04 | LANE CLOSURE, 2L, 2W, SHORT TIME OPERATIONS                                   |
| 701311-03 | LANE CLOSURE, 2L. 2W, MOVING OPERATIONS - DAY ONLY                            |
| 701411-09 | LANE CLOSURE, MULTILANE, AT ENTRANCE OR EXIT RAMP, FOR SPEEDS > 45 MPH        |
| 701427-05 | LANE CLOSURE, MULTILANE, INTERMITTENT OR MOVING OPERATIONS FOR SPEEDS <40 MPH |
| 701501-06 | URBAN LANE CLOSURE, 2L, 2W, UNDIVIDED                                         |
| 701601-09 | URBAN LANE CLOSURE, MULTILANE, 1W OR 2W WITH NON<br>TRAVERSABLE MEDIAN        |
| 701602-09 | URBAN LANE CLOSURE, MULTILANE, 2W WITH BI-DIRECTIONAL LEFT TURN LANE          |
| 701606-10 | URBAN LANE CLOSURE, MULTILANE, 2W WITH MOUNTABLE MEDIAN                       |
| 701701-10 | URBAN LANE CLOSURE, MULTILANE, INTERSECTION                                   |
| 701801-06 | SIDEWALK, CORNER OR CROSSWALK CLOSURE                                         |
| 701901-07 | TRAFFIC CONTROL DEVICES                                                       |
| 780001-05 | TYPICAL PAVEMENT MARKINGS                                                     |
|           |                                                                               |