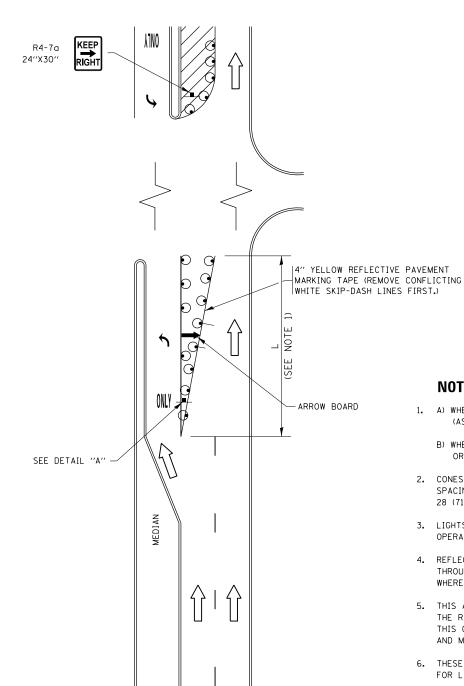

#### **GENERAL NOTES**

- BEFORE STARTING ANY EXCAVATION, THE CONTRACTOR SHALL CALL "J.U.L.I.E." AT (800) 892-0123 OR 811 FOR FIELD LOCATIONS OF BURIED ELECTRIC, TELEPHONE AND GAS UTILITIES. 48 HOUR NOTIFICATION IS REQUIRED.
- 2. TEN (10) FOOT TRANSITIONS SHALL BE USED TO MATCH PROPOSED CURB AND GUTTER AND MEDIAN ITEMS OF WORK TO EXISTING CURBS AND GUTTER AND MEDIANS IN THE FIELD, UNLESS OTHERWISE SHOWN. THE TRANSITIONS SHALL BE PAID FOR AT THE CONTRACT UNIT PRICE FOR THE PROPOSED ITEMS OF WORK SPECIFIED.
- THE CONTRACTOR SHALL COORDINATE CONSTRUCTION ACTIVITIES WITH UTILITY COMPANIES AND THE CITY OF WAUKEGAN AND THE VILLAGE OF GURNEE.
- 4. THE CONTRACTOR WILL NOT BE ALLOWED TO SET UP A YARD OR FIELD OFFICE ON STATE PROPERTY WITHOUT WRITTEN PERMISSION FROM THE DEPARTMENT.
- 5. ANY PAVEMENT MARKINGS AND RAISED REFLECTIVE PAVEMENT MARKERS OBLITERATED BY MILLING AND RESURFACING SIDE STREETS AND ENTRANCES SHALL BE REPLACED AND PAID FOR IN KIND.
- 6. BEFORE BEGINNING ANY WORK, THE CONTRACTOR SHALL RETAIN AND RECORD FOR FUTURE REFERENCE, ALL EXISTING PAVEMENT MARKING LINES (AND RAISED REFLECTIVE PAVEMENT MARKERS) IN ORDER THAT THESE LOCATIONS CAN BE RE-ESTABLISHED FOR STRIPING. EXACT LOCATIONS OF ALL PAVEMENT MARKINGS SHALL BE AS DIRECTED BY THE ENGINEER.
- 7. ALL PAVEMENT PATCHING LOCATIONS WILL BE DETERMINED IN THE FIELD BY THE ENGINEER.
- 8. LOCATION OF COMBINATION CONCRETE CURB AND GUTTER REMOVAL AND REPLACEMENT WILL BE DETERMINED IN THE FIELD BY THE ENGINEER.
- 9. DRAINAGE ADJUSTMENT OR RECONSTRUCTION LOCATIONS WILL BE DETERMINED IN THE FIELD BY THE ENGINEER.
- 10. IT SHALL BE THE CONTRACTOR'S RESPONSIBILITY TO VERIFY ALL DIMENSIONS AND CONDITIONS EXISTING IN THE FIELD PRIOR TO CONSTRUCTION AND ORDERING OF MATERIALS.
- 11. FRAMES AND GRATES ADJUSTMENT OF PRIVATE UTILITIES WITHIN THE LIMITS OF THE IMPROVEMENTS SHALL BE DONE BY THEIR RESPECTIVE OWNERS AND ARE NOT PART OF THIS CONTRACT.
- 12. THE CONTRACTOR SHALL CONTACT THE DISTRICT ONE TRAFFIC CONTROL SUPERVISOR AT (847)705-4470 A MINIMUM OF 72 HOURS IN ADVANCE OF BEGINNING WORK.
- 13. THE RESIDENT ENGINEER SHALL CONTACT THE AREA TRAFFIC FIELD ENGINEER, WALTER CZARNY VIA EMAIL AT WALTER.CZARNY@ILLINOIS.GOV AT LEAST TWO (2) WEEKS PRIOR TO PLACING PERMANENT PAVEMENT MARKINGS.
- 14. THESE PLANS HAVE BEEN PREPARED FROM NOTES RECEIVED FROM THE BUREAU OF CONSTRUCTION.
- 15. THE CONTRACTOR SHALL BE REQUIRED TO PROVIDE ACCESS TO ABUTTING PROPERTY AT ALL TIMES DURING THE CONSTRUCTION OF THIS PROJECT.
- 16. DO NOT SCALE PLANS FOR CONSTRUCTION DIMENSIONS.
- 17. DOUBLE LANE MARKERS ARE TO BE USED AS SHOWN ON THE DISTRICT ONE DETAIL "TYPICAL APPLICATIONS RAISED REFLECTIVE PAVEMENT MARKERS (SNOW-PLOW RESISTANT)" SHOWN IN THE PLANS.
- 18. PAVEMENT MARKING TAPE, TYPE III SHALL BE USED FOR SHORT TERM PAVEMENT MARKINGS ON ALL FINAL SURFACES.
- 19. TOPSOIL, 4" AND SODDING SHALL BE PLACED IN AREAS WHERE THE EXISTING SOD IS DISTURBED BY PROPOSED SIDEWALK CONSTRUCTION, FINAL LOCATIONS SHALL BE DETERMINED BY RESIDENT ENGINEER.
- 20. NORTHWEST AND NORTHEAST FERNDALE ST AND NORTHEAST MAGNOLIA AVE RAMPS: