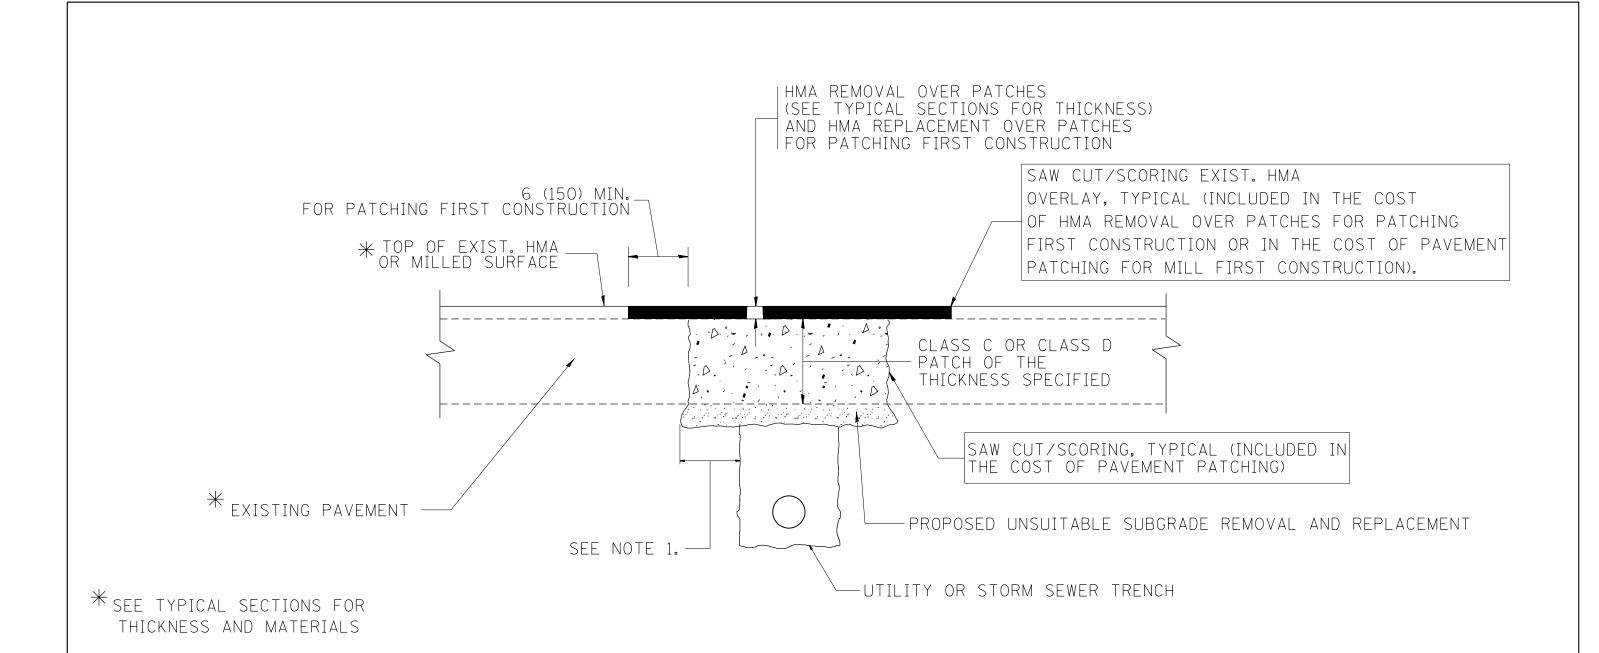

#### INDEX OF SHEETS

| 1     | TITLE SHEET                                                                             |
|-------|-----------------------------------------------------------------------------------------|
| 2     | INDEX OF SHEETS, STATE STANDARDS, AND GENERAL NOTES                                     |
| 3-5   | SUMMARY OF QUANTITIES                                                                   |
| 6-8   | EXISTING AND PROPOSED TYPICAL SECTIONS                                                  |
| 9-15  | ROADWAY AND PAVEMENT MARKING PLAN                                                       |
| 16-22 | DETECTOR LOOP REPLACEMENT PLANS                                                         |
| 23-42 | ADA RAMPS                                                                               |
| 43    | DETAILS FOR FRAMES AND LIDS ADJUSTMENT WITH MILLING (BD-08)                             |
| 44    | PAVEMENT PATCHING FOR HMA SURFACED PAVEMENT (BO-22)                                     |
| 45    | CURB OR CURB AND GUTTER REMOVAL AND REPLACEMENT (BD-24)                                 |
| 46    | BUTT JOINT AND HMA TAPER DETAILS (BD-32)                                                |
| 47 -  | TRAFFIC CONTROL AND PROTECTION FOR SIDE ROADS, INTERSECTIONS, AND DRIVEWAYS (TC-10)     |
| 48    | TYPICAL APPLICATIONS RAISED REFLECTIVE PAVEMENT MARKERS (SNOW PLOW RESISTANT) (TC-11)   |
| 49-50 | MULTI-LANE FREEWAY PAVEMENT MARKING DETAILS (TC-12)                                     |
| 51    | DISTRICT ONE TYPICAL PAVEMENT MARKINGS (TC-13)                                          |
| 52    | TRAFFIC CONTROL AND PROTECTION AT TURN BAYS (TO REMAIN OPEN TO TRAFFIC) (TC-14)         |
| 53    | PAVEMENT MARKING LETTER AND SYMBOLS FOR TRAFFIC STAGING (TC-16)                         |
| 54    | TRAFFIC CONTROL DETAILS FOR FREEWAY SHOULDER CLOSURES AND PARTIAL RAMP CLOSURES (TC-17) |
| 55    | ARTERIAL ROAD INFORMATION SIGN (TC-22)                                                  |
| 56    | DRIVEWAY ENTRANCE SIGNING (TC-26)                                                       |
| 57    | DISTRICT 1 - DETECTOR LOOP INSTALLATION DETAILS FOR ROADWAY RESURFACING (TS-07)         |
|       |                                                                                         |

#### **GENERAL NOTES**

- BEFORE STARTING ANY EXCAVATION, THE CONTRACTOR SHALL CALL "J.U.L.I.E." AT (800) 892-0123 OR 811 FOR FIELD LOCATIONS OF BURIED ELECTRIC, TELEPHONE AND GAS UTILITIES. 48 HOUR NOTIFICATION IS REQUIRED.
- 2. TEN (10) FOOT TRANSITIONS SHALL BE USED TO MATCH PROPOSED CURB AND GUTTER AND MEDIAN ITEMS OF WORK TO EXISTING CURBS AND GUTTER AND MEDIANS IN THE FIELD, UNLESS OTHERWISE SHOWN. THE TRANSITIONS SHALL BE PAID FOR AT THE CONTRACT UNIT PRICE FOR THE PROPOSED ITEMS OF WORK SPECIFIED.
- THE CONTRACTOR SHALL COORDINATE CONSTRUCTION ACTIVITIES WITH UTILITY COMPANIES AND THE CITY OF WAUKEGAN AND THE VILLAGE OF GURNEE.
- 4. THE CONTRACTOR WILL NOT BE ALLOWED TO SET UP A YARD OR FIELD OFFICE ON STATE PROPERTY WITHOUT WRITTEN PERMISSION FROM THE DEPARTMENT.
- 5. ANY PAVEMENT MARKINGS AND RAISED REFLECTIVE PAVEMENT MARKERS OBLITERATED BY MILLING AND RESURFACING SIDE STREETS AND ENTRANCES SHALL BE REPLACED AND PAID FOR IN KIND.
- 6. BEFORE BEGINNING ANY WORK, THE CONTRACTOR SHALL RETAIN AND RECORD FOR FUTURE REFERENCE, ALL EXISTING PAVEMENT MARKING LINES (AND RAISED REFLECTIVE PAVEMENT MARKERS) IN ORDER THAT THESE LOCATIONS CAN BE RE-ESTABLISHED FOR STRIPING. EXACT LOCATIONS OF ALL PAVEMENT MARKINGS SHALL BE AS DIRECTED BY THE ENGINEER.
- 7. ALL PAVEMENT PATCHING LOCATIONS WILL BE DETERMINED IN THE FIELD BY THE ENGINEER.
- 8. LOCATION OF COMBINATION CONCRETE CURB AND GUTTER REMOVAL AND REPLACEMENT WILL BE DETERMINED IN THE FIELD BY THE ENGINEER.
- 9. DRAINAGE ADJUSTMENT OR RECONSTRUCTION LOCATIONS WILL BE DETERMINED IN THE FIELD BY THE ENGINEER.
- 10. IT SHALL BE THE CONTRACTOR'S RESPONSIBILITY TO VERIFY ALL DIMENSIONS AND CONDITIONS EXISTING IN THE FIELD PRIOR TO CONSTRUCTION AND ORDERING OF MATERIALS.
- 11. FRAMES AND GRATES ADJUSTMENT OF PRIVATE UTILITIES WITHIN THE LIMITS OF THE IMPROVEMENTS SHALL BE DONE BY THEIR RESPECTIVE OWNERS AND ARE NOT PART OF THIS CONTRACT.
- 12. THE CONTRACTOR SHALL CONTACT THE DISTRICT ONE TRAFFIC CONTROL SUPERVISOR AT (847)705-4470 A MINIMUM OF 72 HOURS IN ADVANCE OF BEGINNING WORK.
- 13. THE RESIDENT ENGINEER SHALL CONTACT THE AREA TRAFFIC FIELD ENGINEER, WALTER CZARNY VIA EMAIL AT WALTER.CZARNY@ILLINOIS.GOV AT LEAST TWO (2) WEEKS PRIOR TO PLACING PERMANENT PAVEMENT MARKINGS.
- 14. THESE PLANS HAVE BEEN PREPARED FROM NOTES RECEIVED FROM THE BUREAU OF CONSTRUCTION.
- 15. THE CONTRACTOR SHALL BE REQUIRED TO PROVIDE ACCESS TO ABUTTING PROPERTY AT ALL TIMES DURING THE CONSTRUCTION OF THIS PROJECT.
- 16. DO NOT SCALE PLANS FOR CONSTRUCTION DIMENSIONS.
- 17. DOUBLE LANE MARKERS ARE TO BE USED AS SHOWN ON THE DISTRICT ONE DETAIL "TYPICAL APPLICATIONS RAISED REFLECTIVE PAVEMENT MARKERS (SNOW-PLOW RESISTANT)" SHOWN IN THE PLANS.
- 18. PAVEMENT MARKING TAPE, TYPE III SHALL BE USED FOR SHORT TERM PAVEMENT MARKINGS ON ALL FINAL SURFACES.
- 19. TOPSOIL, 4" AND SODDING SHALL BE PLACED IN AREAS WHERE THE EXISTING SOD IS DISTURBED BY PROPOSED SIDEWALK CONSTRUCTION, FINAL LOCATIONS SHALL BE DETERMINED BY RESIDENT ENGINEER.
- 20. NORTHWEST AND NORTHEAST FERNDALE ST AND NORTHEAST MAGNOLIA AVE RAMPS: