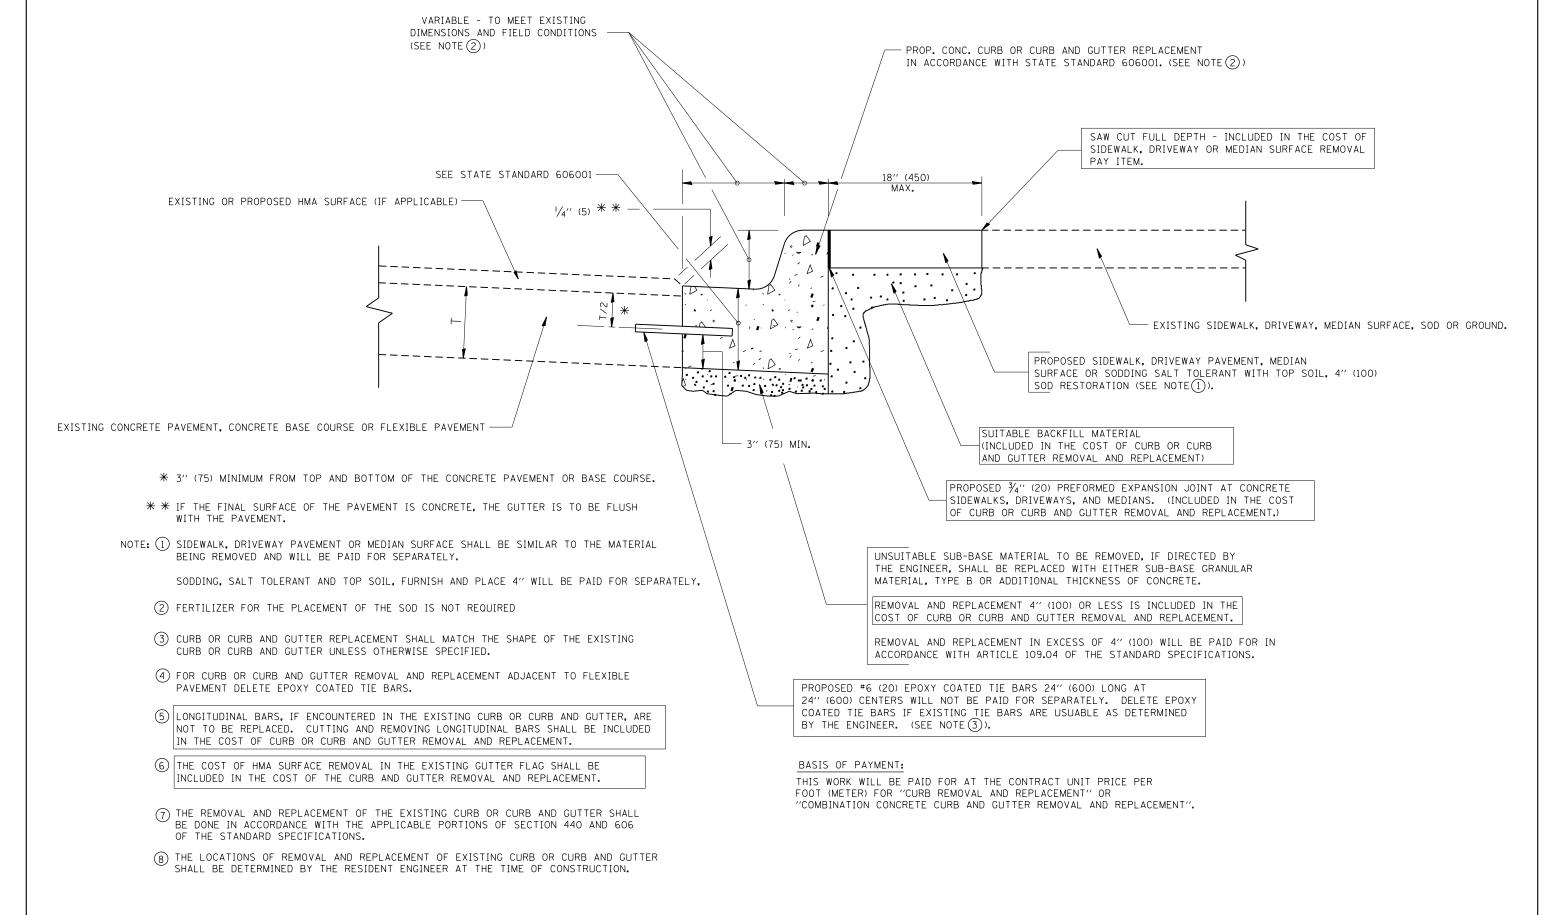

#### INDEX OF SHEETS

| 1     | TITLE SHEET                                                                             |
|-------|-----------------------------------------------------------------------------------------|
| 2     | INDEX OF SHEETS, STATE STANDARDS, AND GENERAL NOTES                                     |
| 3-5   | SUMMARY OF QUANTITIES                                                                   |
| 6-8   | EXISTING AND PROPOSED TYPICAL SECTIONS                                                  |
| 9-15  | ROADWAY AND PAVEMENT MARKING PLAN                                                       |
| 16-22 | DETECTOR LOOP REPLACEMENT PLANS                                                         |
| 23-42 | ADA RAMPS                                                                               |
| 43    | DETAILS FOR FRAMES AND LIDS ADJUSTMENT WITH MILLING (BD-08)                             |
| 44    | PAVEMENT PATCHING FOR HMA SURFACED PAVEMENT (BO-22)                                     |
| 45    | CURB OR CURB AND GUTTER REMOVAL AND REPLACEMENT (BD-24)                                 |
| 46    | BUTT JOINT AND HMA TAPER DETAILS (BD-32)                                                |
| 47 -  | TRAFFIC CONTROL AND PROTECTION FOR SIDE ROADS, INTERSECTIONS, AND DRIVEWAYS (TC-10)     |
| 48    | TYPICAL APPLICATIONS RAISED REFLECTIVE PAVEMENT MARKERS (SNOW PLOW RESISTANT) (TC-11)   |
| 49-50 | MULTI-LANE FREEWAY PAVEMENT MARKING DETAILS (TC-12)                                     |
| 51    | DISTRICT ONE TYPICAL PAVEMENT MARKINGS (TC-13)                                          |
| 52    | TRAFFIC CONTROL AND PROTECTION AT TURN BAYS (TO REMAIN OPEN TO TRAFFIC) (TC-14)         |
| 53    | PAVEMENT MARKING LETTER AND SYMBOLS FOR TRAFFIC STAGING (TC-16)                         |
| 54    | TRAFFIC CONTROL DETAILS FOR FREEWAY SHOULDER CLOSURES AND PARTIAL RAMP CLOSURES (TC-17) |
| 55    | ARTERIAL ROAD INFORMATION SIGN (TC-22)                                                  |
| 56    | DRIVEWAY ENTRANCE SIGNING (TC-26)                                                       |
| 57    | DISTRICT 1 - DETECTOR LOOP INSTALLATION DETAILS FOR ROADWAY RESURFACING (TS-07)         |
|       |                                                                                         |

#### **GENERAL NOTES**

- BEFORE STARTING ANY EXCAVATION, THE CONTRACTOR SHALL CALL "J.U.L.I.E." AT (800) 892-0123 OR 811 FOR FIELD LOCATIONS OF BURIED ELECTRIC, TELEPHONE AND GAS UTILITIES. 48 HOUR NOTIFICATION IS REQUIRED.
- 2. TEN (10) FOOT TRANSITIONS SHALL BE USED TO MATCH PROPOSED CURB AND GUTTER AND MEDIAN ITEMS OF WORK TO EXISTING CURBS AND GUTTER AND MEDIANS IN THE FIELD, UNLESS OTHERWISE SHOWN. THE TRANSITIONS SHALL BE PAID FOR AT THE CONTRACT UNIT PRICE FOR THE PROPOSED ITEMS OF WORK SPECIFIED.
- THE CONTRACTOR SHALL COORDINATE CONSTRUCTION ACTIVITIES WITH UTILITY COMPANIES AND THE CITY OF WAUKEGAN AND THE VILLAGE OF GURNEE.
- 4. THE CONTRACTOR WILL NOT BE ALLOWED TO SET UP A YARD OR FIELD OFFICE ON STATE PROPERTY WITHOUT WRITTEN PERMISSION FROM THE DEPARTMENT.
- 5. ANY PAVEMENT MARKINGS AND RAISED REFLECTIVE PAVEMENT MARKERS OBLITERATED BY MILLING AND RESURFACING SIDE STREETS AND ENTRANCES SHALL BE REPLACED AND PAID FOR IN KIND.
- 6. BEFORE BEGINNING ANY WORK, THE CONTRACTOR SHALL RETAIN AND RECORD FOR FUTURE REFERENCE, ALL EXISTING PAVEMENT MARKING LINES (AND RAISED REFLECTIVE PAVEMENT MARKERS) IN ORDER THAT THESE LOCATIONS CAN BE RE-ESTABLISHED FOR STRIPING. EXACT LOCATIONS OF ALL PAVEMENT MARKINGS SHALL BE AS DIRECTED BY THE ENGINEER.
- 7. ALL PAVEMENT PATCHING LOCATIONS WILL BE DETERMINED IN THE FIELD BY THE ENGINEER.
- 8. LOCATION OF COMBINATION CONCRETE CURB AND GUTTER REMOVAL AND REPLACEMENT WILL BE DETERMINED IN THE FIELD BY THE ENGINEER.
- 9. DRAINAGE ADJUSTMENT OR RECONSTRUCTION LOCATIONS WILL BE DETERMINED IN THE FIELD BY THE ENGINEER.
- 10. IT SHALL BE THE CONTRACTOR'S RESPONSIBILITY TO VERIFY ALL DIMENSIONS AND CONDITIONS EXISTING IN THE FIELD PRIOR TO CONSTRUCTION AND ORDERING OF MATERIALS.
- 11. FRAMES AND GRATES ADJUSTMENT OF PRIVATE UTILITIES WITHIN THE LIMITS OF THE IMPROVEMENTS SHALL BE DONE BY THEIR RESPECTIVE OWNERS AND ARE NOT PART OF THIS CONTRACT.
- 12. THE CONTRACTOR SHALL CONTACT THE DISTRICT ONE TRAFFIC CONTROL SUPERVISOR AT (847)705-4470 A MINIMUM OF 72 HOURS IN ADVANCE OF BEGINNING WORK.
- 13. THE RESIDENT ENGINEER SHALL CONTACT THE AREA TRAFFIC FIELD ENGINEER, WALTER CZARNY VIA EMAIL AT WALTER.CZARNY@ILLINOIS.GOV AT LEAST TWO (2) WEEKS PRIOR TO PLACING PERMANENT PAVEMENT MARKINGS.
- 14. THESE PLANS HAVE BEEN PREPARED FROM NOTES RECEIVED FROM THE BUREAU OF CONSTRUCTION.
- 15. THE CONTRACTOR SHALL BE REQUIRED TO PROVIDE ACCESS TO ABUTTING PROPERTY AT ALL TIMES DURING THE CONSTRUCTION OF THIS PROJECT.
- 16. DO NOT SCALE PLANS FOR CONSTRUCTION DIMENSIONS.
- 17. DOUBLE LANE MARKERS ARE TO BE USED AS SHOWN ON THE DISTRICT ONE DETAIL "TYPICAL APPLICATIONS RAISED REFLECTIVE PAVEMENT MARKERS (SNOW-PLOW RESISTANT)" SHOWN IN THE PLANS.
- 18. PAVEMENT MARKING TAPE, TYPE III SHALL BE USED FOR SHORT TERM PAVEMENT MARKINGS ON ALL FINAL SURFACES.
- 19. TOPSOIL, 4" AND SODDING SHALL BE PLACED IN AREAS WHERE THE EXISTING SOD IS DISTURBED BY PROPOSED SIDEWALK CONSTRUCTION, FINAL LOCATIONS SHALL BE DETERMINED BY RESIDENT ENGINEER.
- 20. NORTHWEST AND NORTHEAST FERNDALE ST AND NORTHEAST MAGNOLIA AVE RAMPS: