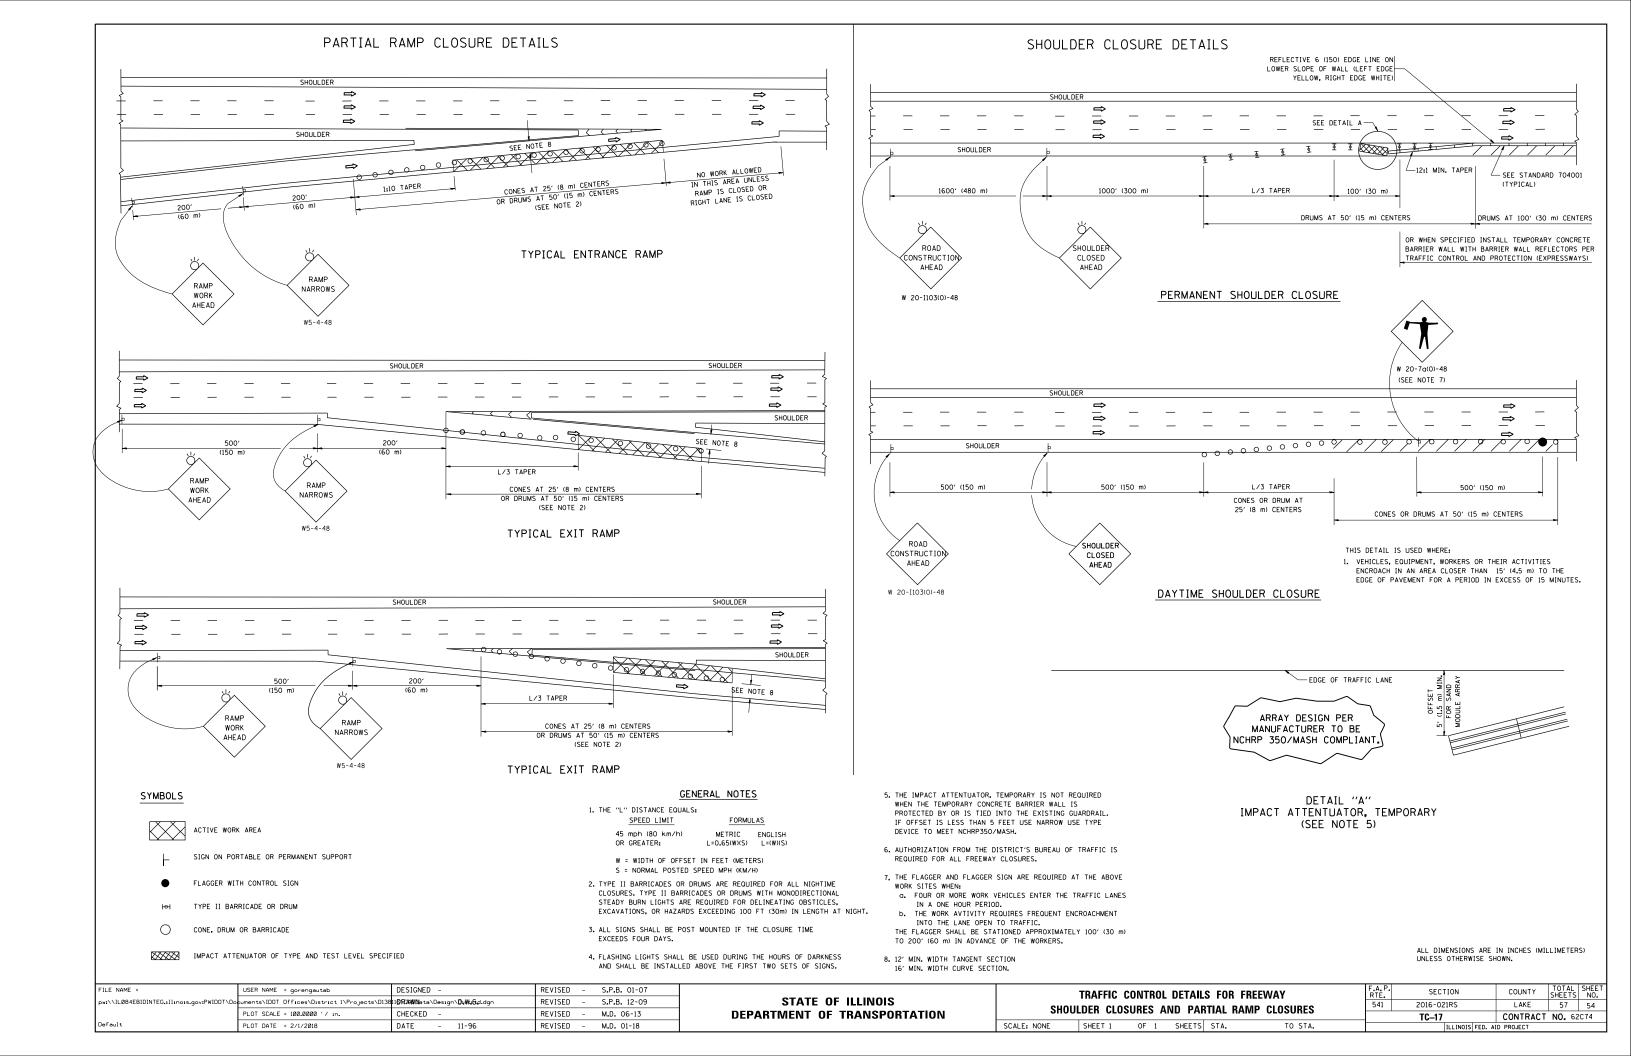

#### INDEX OF SHEETS

| 1     | TITLE SHEET                                                                             |
|-------|-----------------------------------------------------------------------------------------|
| 2     | INDEX OF SHEETS, STATE STANDARDS, AND GENERAL NOTES                                     |
| 3-5   | SUMMARY OF QUANTITIES                                                                   |
| 6-8   | EXISTING AND PROPOSED TYPICAL SECTIONS                                                  |
| 9-15  | ROADWAY AND PAVEMENT MARKING PLAN                                                       |
| 16-22 | DETECTOR LOOP REPLACEMENT PLANS                                                         |
| 23-42 | ADA RAMPS                                                                               |
| 43    | DETAILS FOR FRAMES AND LIDS ADJUSTMENT WITH MILLING (BD-08)                             |
| 44    | PAVEMENT PATCHING FOR HMA SURFACED PAVEMENT (BO-22)                                     |
| 45    | CURB OR CURB AND GUTTER REMOVAL AND REPLACEMENT (BD-24)                                 |
| 46    | BUTT JOINT AND HMA TAPER DETAILS (BD-32)                                                |
| 47 -  | TRAFFIC CONTROL AND PROTECTION FOR SIDE ROADS, INTERSECTIONS, AND DRIVEWAYS (TC-10)     |
| 48    | TYPICAL APPLICATIONS RAISED REFLECTIVE PAVEMENT MARKERS (SNOW PLOW RESISTANT) (TC-11)   |
| 49-50 | MULTI-LANE FREEWAY PAVEMENT MARKING DETAILS (TC-12)                                     |
| 51    | DISTRICT ONE TYPICAL PAVEMENT MARKINGS (TC-13)                                          |
| 52    | TRAFFIC CONTROL AND PROTECTION AT TURN BAYS (TO REMAIN OPEN TO TRAFFIC) (TC-14)         |
| 53    | PAVEMENT MARKING LETTER AND SYMBOLS FOR TRAFFIC STAGING (TC-16)                         |
| 54    | TRAFFIC CONTROL DETAILS FOR FREEWAY SHOULDER CLOSURES AND PARTIAL RAMP CLOSURES (TC-17) |
| 55    | ARTERIAL ROAD INFORMATION SIGN (TC-22)                                                  |
| 56    | DRIVEWAY ENTRANCE SIGNING (TC-26)                                                       |
| 57    | DISTRICT 1 - DETECTOR LOOP INSTALLATION DETAILS FOR ROADWAY RESURFACING (TS-07)         |
|       |                                                                                         |