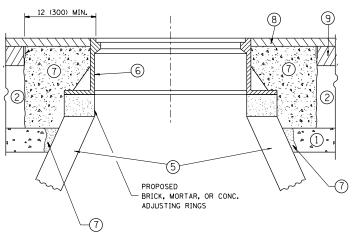

#### STATE STANDARDS

CLACC D DATCHES

442101.00

| 442101-08 | CLASS B PATCHES                                                               |
|-----------|-------------------------------------------------------------------------------|
| 442201-03 | CLASS C AND D PATCHES                                                         |
| 606001-07 | CONCRETE CURB TYPE "B" AND COMBINATION CONCRETE CURB AND GUTTER               |
| 701006-05 | OFF-ROAD OPERATIONS, 2L, 2W, 15' TO 24" FROM PAVEMENT EDGE                    |
| 701011-04 | OFF-ROAD MOVING OPERATIONS, 2L, 2W, DAY ONLY                                  |
| 701101-05 | OFF-ROAD OPERATIONS, MULTILANE, 15' TO 24" FROM PAVEMENT EDGE                 |
| 701106-02 | OFF-ROAD OPERATIONS, MULTILANE, MORE THAN 15' AWAY                            |
| 701301-04 | LANE CLOSURE, 2L, 2W, SHORT TIME OPERATIONS                                   |
| 701311-03 | LANE CLOSURE, 2L. 2W, MOVING OPERATIONS - DAY ONLY                            |
| 701411-09 | LANE CLOSURE, MULTILANE, AT ENTRANCE OR EXIT RAMP, FOR SPEEDS > 45 MPH        |
| 701427-05 | LANE CLOSURE, MULTILANE, INTERMITTENT OR MOVING OPERATIONS FOR SPEEDS <40 MPH |
| 701501-06 | URBAN LANE CLOSURE, 2L, 2W, UNDIVIDED                                         |
| 701601-09 | URBAN LANE CLOSURE, MULTILANE, 1W OR 2W WITH NON<br>TRAVERSABLE MEDIAN        |
| 701602-09 | URBAN LANE CLOSURE, MULTILANE, 2W WITH BI-DIRECTIONAL LEFT TURN LANE          |
| 701606-10 | URBAN LANE CLOSURE, MULTILANE, 2W WITH MOUNTABLE MEDIAN                       |
| 701701-10 | URBAN LANE CLOSURE, MULTILANE, INTERSECTION                                   |
| 701801-06 | SIDEWALK, CORNER OR CROSSWALK CLOSURE                                         |
| 701901-07 | TRAFFIC CONTROL DEVICES                                                       |
| 780001-05 | TYPICAL PAVEMENT MARKINGS                                                     |
|           |                                                                               |