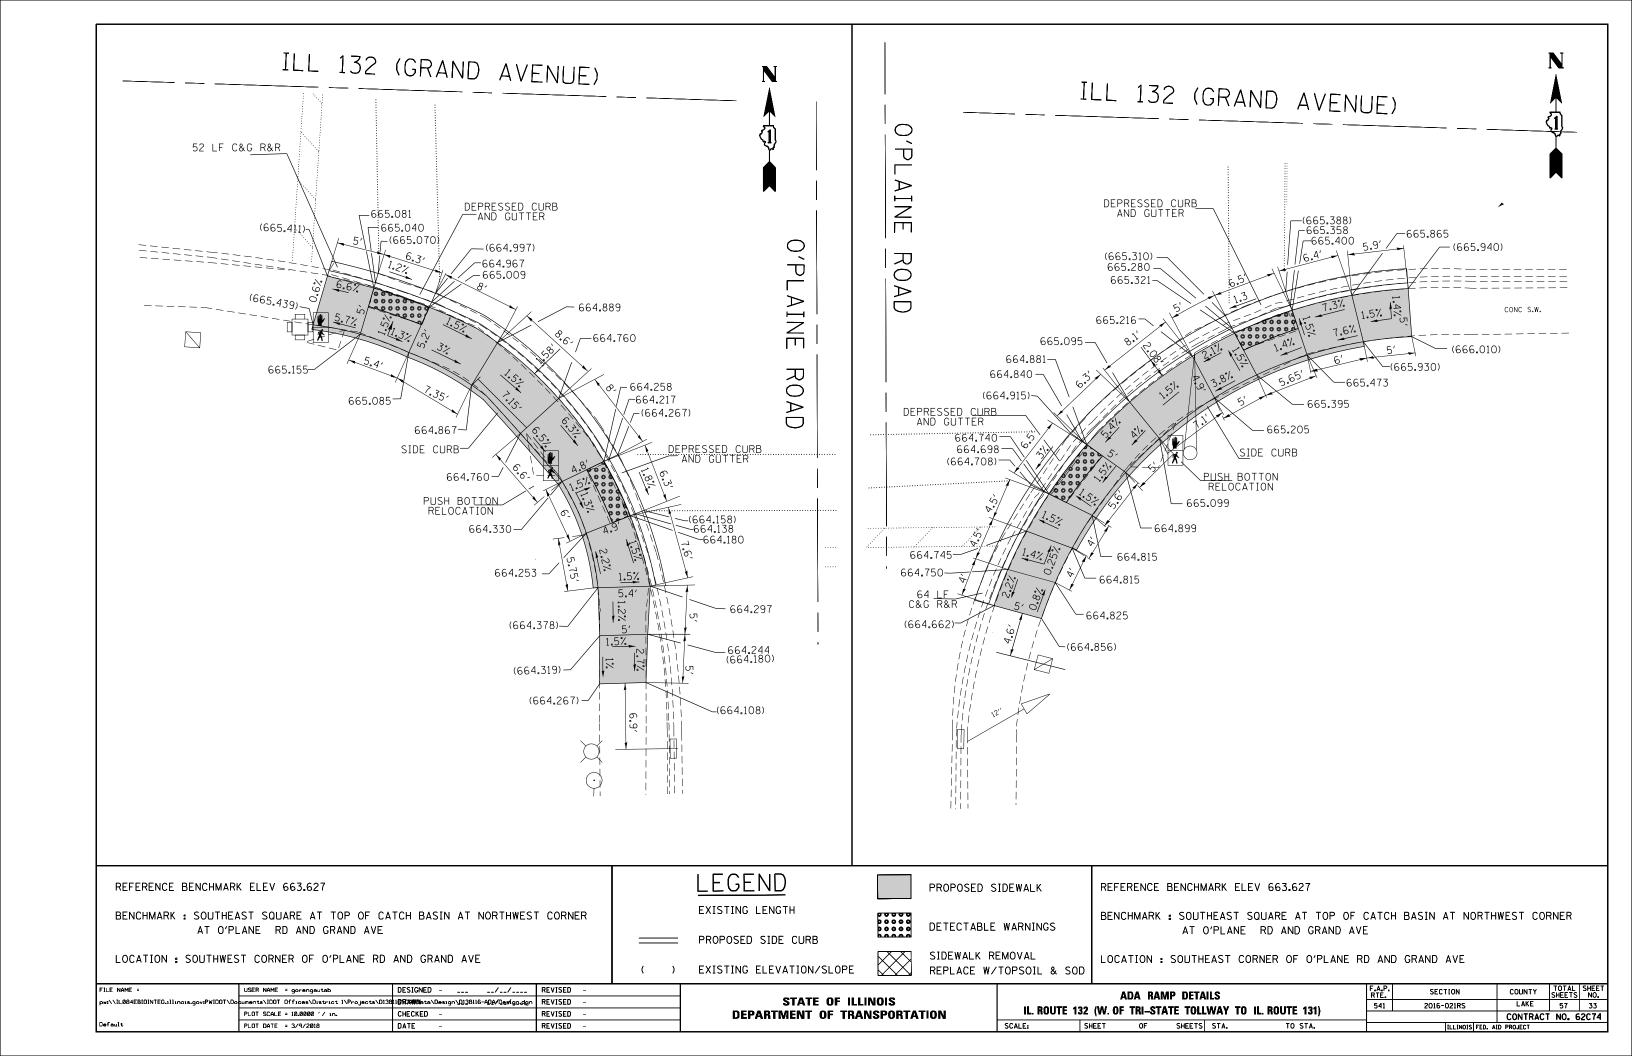

#### **GENERAL NOTES**

- BEFORE STARTING ANY EXCAVATION, THE CONTRACTOR SHALL CALL "J.U.L.I.E." AT (800) 892-0123 OR 811 FOR FIELD LOCATIONS OF BURIED ELECTRIC, TELEPHONE AND GAS UTILITIES. 48 HOUR NOTIFICATION IS REQUIRED.
- 2. TEN (10) FOOT TRANSITIONS SHALL BE USED TO MATCH PROPOSED CURB AND GUTTER AND MEDIAN ITEMS OF WORK TO EXISTING CURBS AND GUTTER AND MEDIANS IN THE FIELD, UNLESS OTHERWISE SHOWN. THE TRANSITIONS SHALL BE PAID FOR AT THE CONTRACT UNIT PRICE FOR THE PROPOSED ITEMS OF WORK SPECIFIED.
- THE CONTRACTOR SHALL COORDINATE CONSTRUCTION ACTIVITIES WITH UTILITY COMPANIES AND THE CITY OF WAUKEGAN AND THE VILLAGE OF GURNEE.
- 4. THE CONTRACTOR WILL NOT BE ALLOWED TO SET UP A YARD OR FIELD OFFICE ON STATE PROPERTY WITHOUT WRITTEN PERMISSION FROM THE DEPARTMENT.
- 5. ANY PAVEMENT MARKINGS AND RAISED REFLECTIVE PAVEMENT MARKERS OBLITERATED BY MILLING AND RESURFACING SIDE STREETS AND ENTRANCES SHALL BE REPLACED AND PAID FOR IN KIND.
- 6. BEFORE BEGINNING ANY WORK, THE CONTRACTOR SHALL RETAIN AND RECORD FOR FUTURE REFERENCE, ALL EXISTING PAVEMENT MARKING LINES (AND RAISED REFLECTIVE PAVEMENT MARKERS) IN ORDER THAT THESE LOCATIONS CAN BE RE-ESTABLISHED FOR STRIPING. EXACT LOCATIONS OF ALL PAVEMENT MARKINGS SHALL BE AS DIRECTED BY THE ENGINEER.
- 7. ALL PAVEMENT PATCHING LOCATIONS WILL BE DETERMINED IN THE FIELD BY THE ENGINEER.
- 8. LOCATION OF COMBINATION CONCRETE CURB AND GUTTER REMOVAL AND REPLACEMENT WILL BE DETERMINED IN THE FIELD BY THE ENGINEER.
- 9. DRAINAGE ADJUSTMENT OR RECONSTRUCTION LOCATIONS WILL BE DETERMINED IN THE FIELD BY THE ENGINEER.
- 10. IT SHALL BE THE CONTRACTOR'S RESPONSIBILITY TO VERIFY ALL DIMENSIONS AND CONDITIONS EXISTING IN THE FIELD PRIOR TO CONSTRUCTION AND ORDERING OF MATERIALS.
- 11. FRAMES AND GRATES ADJUSTMENT OF PRIVATE UTILITIES WITHIN THE LIMITS OF THE IMPROVEMENTS SHALL BE DONE BY THEIR RESPECTIVE OWNERS AND ARE NOT PART OF THIS CONTRACT.
- 12. THE CONTRACTOR SHALL CONTACT THE DISTRICT ONE TRAFFIC CONTROL SUPERVISOR AT (847)705-4470 A MINIMUM OF 72 HOURS IN ADVANCE OF BEGINNING WORK.
- 13. THE RESIDENT ENGINEER SHALL CONTACT THE AREA TRAFFIC FIELD ENGINEER, WALTER CZARNY VIA EMAIL AT WALTER.CZARNY@ILLINOIS.GOV AT LEAST TWO (2) WEEKS PRIOR TO PLACING PERMANENT PAVEMENT MARKINGS.
- 14. THESE PLANS HAVE BEEN PREPARED FROM NOTES RECEIVED FROM THE BUREAU OF CONSTRUCTION.
- 15. THE CONTRACTOR SHALL BE REQUIRED TO PROVIDE ACCESS TO ABUTTING PROPERTY AT ALL TIMES DURING THE CONSTRUCTION OF THIS PROJECT.
- 16. DO NOT SCALE PLANS FOR CONSTRUCTION DIMENSIONS.
- 17. DOUBLE LANE MARKERS ARE TO BE USED AS SHOWN ON THE DISTRICT ONE DETAIL "TYPICAL APPLICATIONS RAISED REFLECTIVE PAVEMENT MARKERS (SNOW-PLOW RESISTANT)" SHOWN IN THE PLANS.
- 18. PAVEMENT MARKING TAPE, TYPE III SHALL BE USED FOR SHORT TERM PAVEMENT MARKINGS ON ALL FINAL SURFACES.
- 19. TOPSOIL, 4" AND SODDING SHALL BE PLACED IN AREAS WHERE THE EXISTING SOD IS DISTURBED BY PROPOSED SIDEWALK CONSTRUCTION, FINAL LOCATIONS SHALL BE DETERMINED BY RESIDENT ENGINEER.
- 20. NORTHWEST AND NORTHEAST FERNDALE ST AND NORTHEAST MAGNOLIA AVE RAMPS:

  DETECTABLE WARNING TILES HAVE TO BE REMOVED AND REPLACED IN FIELD IN COMPLIENCE WITH IL DOT

  STANDARDS. THE TILE MUST COVER FULL WIDTH OF SIDEWALK. THE SLOPE SHALL BE SATISFIED AS WELL.

  QUANTITIES ARE INCLUDED IN "SIDEWALK REMOVAL" AND "DETECTABLE WARNING" PAY ITEMS.
- 21. THE CONTRACTOR SHALL CONTACT THE IDOT ROADSIDE DEVELOPMENT UNIT AT 847-705-4171 AT LEAST 2 WEEKS PRIOR TO BEGINNING SLURY SEAL AND FORESTRY WORK LAYOUT.