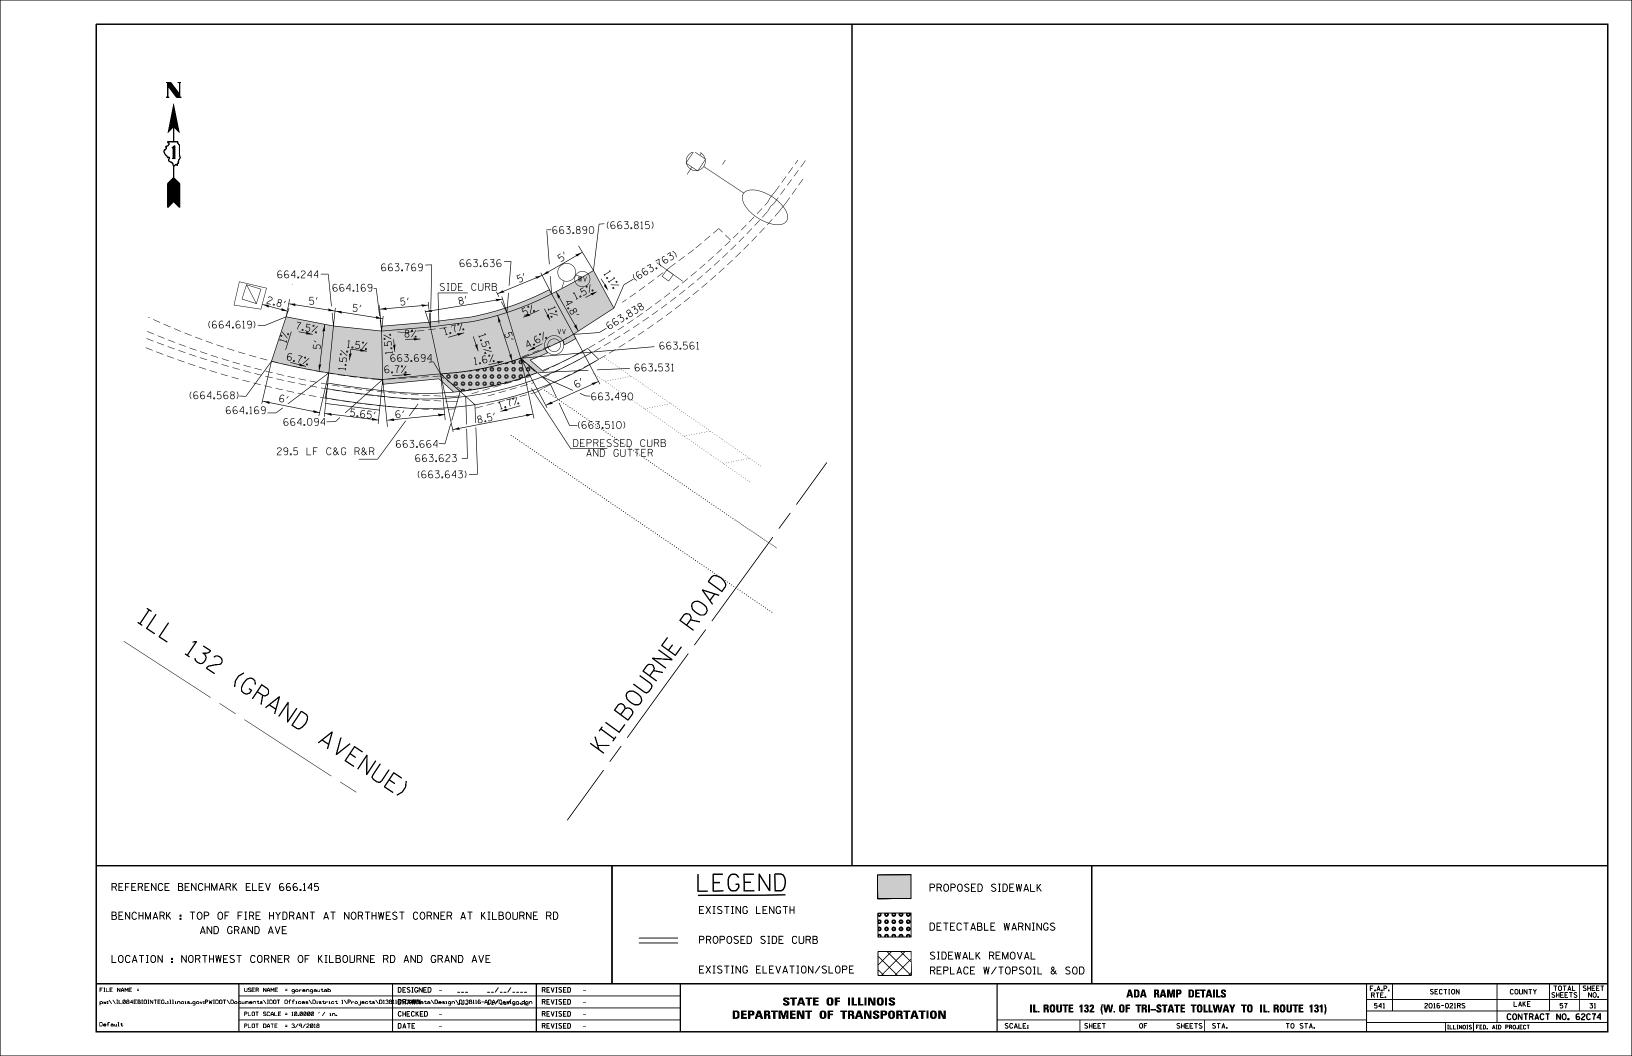

#### **GENERAL NOTES**

- BEFORE STARTING ANY EXCAVATION, THE CONTRACTOR SHALL CALL "J.U.L.I.E." AT (800) 892-0123 OR 811 FOR FIELD LOCATIONS OF BURIED ELECTRIC, TELEPHONE AND GAS UTILITIES. 48 HOUR NOTIFICATION IS REQUIRED.
- 2. TEN (10) FOOT TRANSITIONS SHALL BE USED TO MATCH PROPOSED CURB AND GUTTER AND MEDIAN ITEMS OF WORK TO EXISTING CURBS AND GUTTER AND MEDIANS IN THE FIELD, UNLESS OTHERWISE SHOWN. THE TRANSITIONS SHALL BE PAID FOR AT THE CONTRACT UNIT PRICE FOR THE PROPOSED ITEMS OF WORK SPECIFIED.
- THE CONTRACTOR SHALL COORDINATE CONSTRUCTION ACTIVITIES WITH UTILITY COMPANIES AND THE CITY OF WAUKEGAN AND THE VILLAGE OF GURNEE.
- 4. THE CONTRACTOR WILL NOT BE ALLOWED TO SET UP A YARD OR FIELD OFFICE ON STATE PROPERTY WITHOUT WRITTEN PERMISSION FROM THE DEPARTMENT.
- 5. ANY PAVEMENT MARKINGS AND RAISED REFLECTIVE PAVEMENT MARKERS OBLITERATED BY MILLING AND RESURFACING SIDE STREETS AND ENTRANCES SHALL BE REPLACED AND PAID FOR IN KIND.
- 6. BEFORE BEGINNING ANY WORK, THE CONTRACTOR SHALL RETAIN AND RECORD FOR FUTURE REFERENCE, ALL EXISTING PAVEMENT MARKING LINES (AND RAISED REFLECTIVE PAVEMENT MARKERS) IN ORDER THAT THESE LOCATIONS CAN BE RE-ESTABLISHED FOR STRIPING. EXACT LOCATIONS OF ALL PAVEMENT MARKINGS SHALL BE AS DIRECTED BY THE ENGINEER.
- 7. ALL PAVEMENT PATCHING LOCATIONS WILL BE DETERMINED IN THE FIELD BY THE ENGINEER.
- 8. LOCATION OF COMBINATION CONCRETE CURB AND GUTTER REMOVAL AND REPLACEMENT WILL BE DETERMINED IN THE FIELD BY THE ENGINEER.
- 9. DRAINAGE ADJUSTMENT OR RECONSTRUCTION LOCATIONS WILL BE DETERMINED IN THE FIELD BY THE ENGINEER.
- 10. IT SHALL BE THE CONTRACTOR'S RESPONSIBILITY TO VERIFY ALL DIMENSIONS AND CONDITIONS EXISTING IN THE FIELD PRIOR TO CONSTRUCTION AND ORDERING OF MATERIALS.
- 11. FRAMES AND GRATES ADJUSTMENT OF PRIVATE UTILITIES WITHIN THE LIMITS OF THE IMPROVEMENTS SHALL BE DONE BY THEIR RESPECTIVE OWNERS AND ARE NOT PART OF THIS CONTRACT.
- 12. THE CONTRACTOR SHALL CONTACT THE DISTRICT ONE TRAFFIC CONTROL SUPERVISOR AT (847)705-4470 A MINIMUM OF 72 HOURS IN ADVANCE OF BEGINNING WORK.
- 13. THE RESIDENT ENGINEER SHALL CONTACT THE AREA TRAFFIC FIELD ENGINEER, WALTER CZARNY VIA EMAIL AT WALTER.CZARNY@ILLINOIS.GOV AT LEAST TWO (2) WEEKS PRIOR TO PLACING PERMANENT PAVEMENT MARKINGS.
- 14. THESE PLANS HAVE BEEN PREPARED FROM NOTES RECEIVED FROM THE BUREAU OF CONSTRUCTION.
- 15. THE CONTRACTOR SHALL BE REQUIRED TO PROVIDE ACCESS TO ABUTTING PROPERTY AT ALL TIMES DURING THE CONSTRUCTION OF THIS PROJECT.
- 16. DO NOT SCALE PLANS FOR CONSTRUCTION DIMENSIONS.
- 17. DOUBLE LANE MARKERS ARE TO BE USED AS SHOWN ON THE DISTRICT ONE DETAIL "TYPICAL APPLICATIONS RAISED REFLECTIVE PAVEMENT MARKERS (SNOW-PLOW RESISTANT)" SHOWN IN THE PLANS.
- 18. PAVEMENT MARKING TAPE, TYPE III SHALL BE USED FOR SHORT TERM PAVEMENT MARKINGS ON ALL FINAL SURFACES.
- 19. TOPSOIL, 4" AND SODDING SHALL BE PLACED IN AREAS WHERE THE EXISTING SOD IS DISTURBED BY PROPOSED SIDEWALK CONSTRUCTION, FINAL LOCATIONS SHALL BE DETERMINED BY RESIDENT ENGINEER.
- 20. NORTHWEST AND NORTHEAST FERNDALE ST AND NORTHEAST MAGNOLIA AVE RAMPS:

  DETECTABLE WARNING TILES HAVE TO BE REMOVED AND REPLACED IN FIELD IN COMPLIENCE WITH IL DOT

  STANDARDS. THE TILE MUST COVER FULL WIDTH OF SIDEWALK. THE SLOPE SHALL BE SATISFIED AS WELL.

  QUANTITIES ARE INCLUDED IN "SIDEWALK REMOVAL" AND "DETECTABLE WARNING" PAY ITEMS.
- 21. THE CONTRACTOR SHALL CONTACT THE IDOT ROADSIDE DEVELOPMENT UNIT AT 847-705-4171 AT LEAST 2 WEEKS PRIOR TO BEGINNING SLURY SEAL AND FORESTRY WORK LAYOUT.