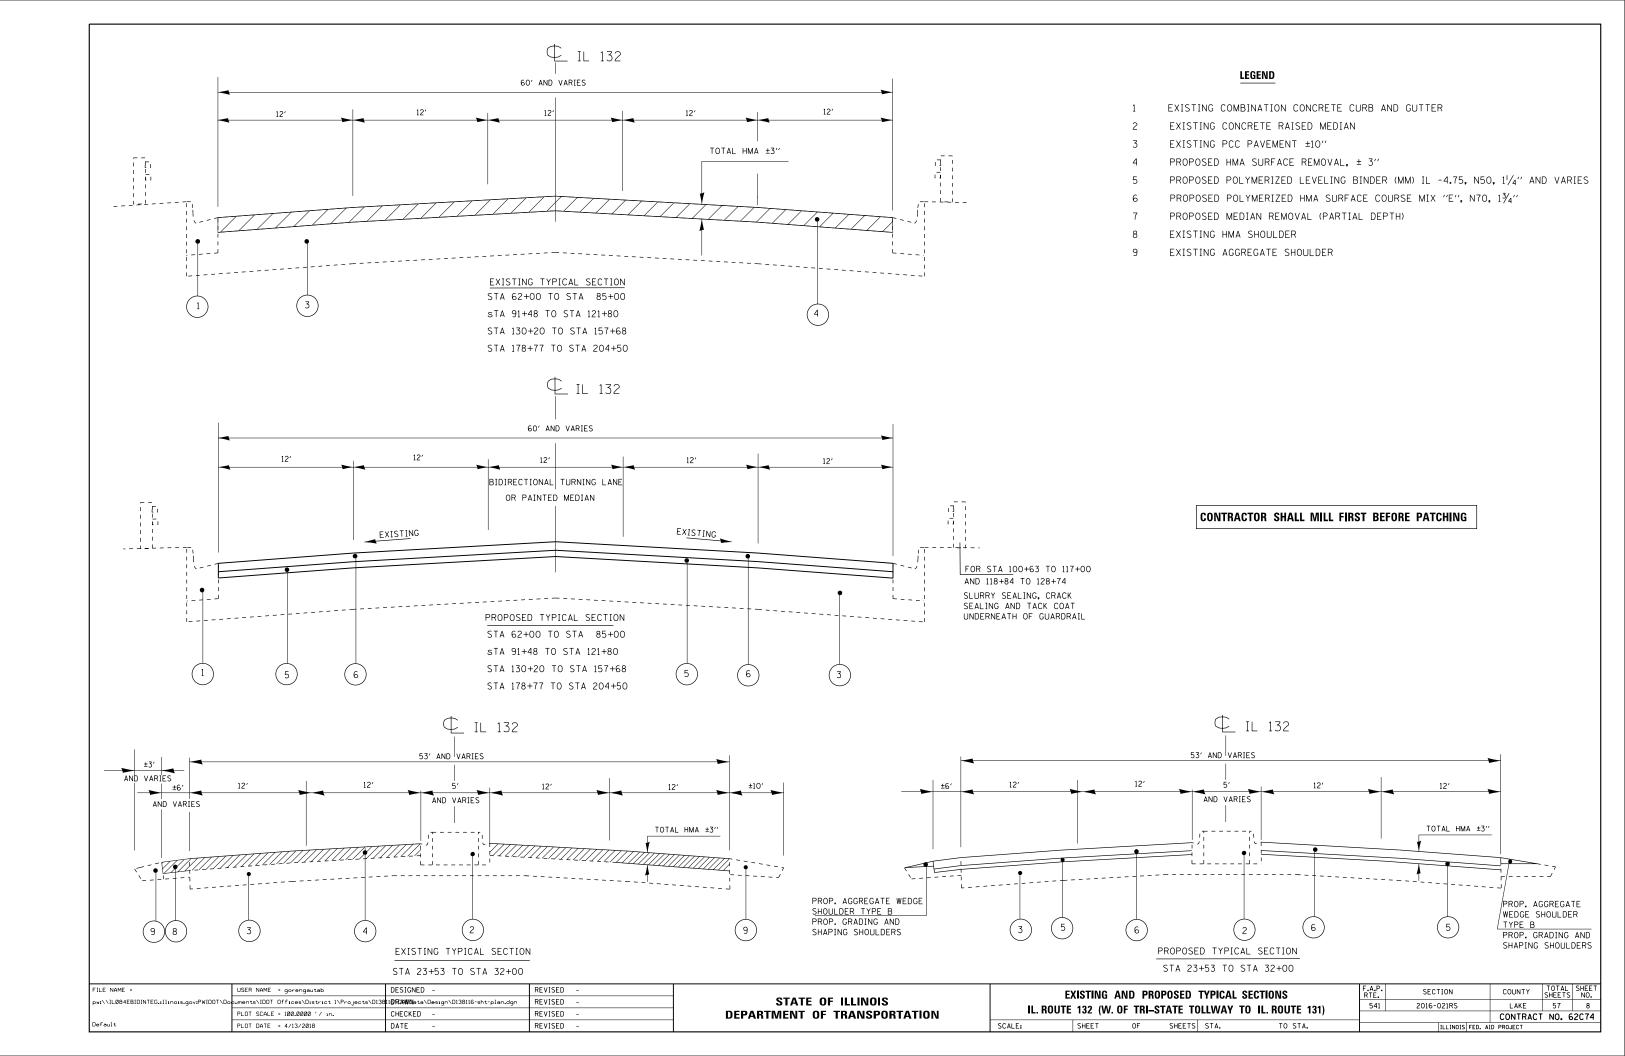

| REVISED - |   |

| STATE OF ILLINOIS            |  |
|------------------------------|--|
| DEPARTMENT OF TRANSPORTATION |  |

|                                                          | F.A.P.<br>RTE. | SECTION        | COUNTY      | TOTAL<br>SHEETS |      |
|----------------------------------------------------------|----------------|----------------|-------------|-----------------|------|
| ROUTE 132 (W. OF TRI–STATE TOLLWAY TO IL. ROUTE 131)     | 541            | 2016-021RS     | LAKE        | 57              | 7    |
| LINOUIL 132 (VV. OI TIII-STATE TOLLVAT TO IL. HOUTE 131) |                |                | CONTRACT    | NO. 6           | 2C74 |
| Leudet of checkeleta to eta l                            |                | T THOSE EED. A | 0. 000 1507 |                 | -    |





















| Default                               | PLOT DATE = 2/1/2018         | DATE - 10/03/20 | 17 REVISED - |                                                                  | SCALE: SHEET OF SHEETS STA. TO STA. |  |                 |           |            |        | ILLINOIS FED. | AID PROJECT |          |      |
|---------------------------------------|------------------------------|-----------------|--------------|------------------------------------------------------------------|-------------------------------------|--|-----------------|-----------|------------|--------|---------------|-------------|----------|------|
|                                       | PLOT SCALE = 40.0000 ' / in. | CHECKED - LP    | REVISED -    | DEPARTMENT OF TRANSPORTATION