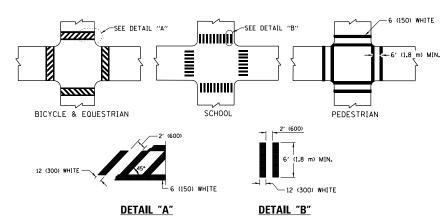

#### STATE STANDARDS

CLACC D DATCHES

442101.00

| 442101-08 | CLASS B PATCHES                                                               |
|-----------|-------------------------------------------------------------------------------|
| 442201-03 | CLASS C AND D PATCHES                                                         |
| 606001-07 | CONCRETE CURB TYPE "B" AND COMBINATION CONCRETE CURB AND GUTTER               |
| 701006-05 | OFF-ROAD OPERATIONS, 2L, 2W, 15' TO 24" FROM PAVEMENT EDGE                    |
| 701011-04 | OFF-ROAD MOVING OPERATIONS, 2L, 2W, DAY ONLY                                  |
| 701101-05 | OFF-ROAD OPERATIONS, MULTILANE, 15' TO 24" FROM PAVEMENT EDGE                 |
| 701106-02 | OFF-ROAD OPERATIONS, MULTILANE, MORE THAN 15' AWAY                            |
| 701301-04 | LANE CLOSURE, 2L, 2W, SHORT TIME OPERATIONS                                   |
| 701311-03 | LANE CLOSURE, 2L. 2W, MOVING OPERATIONS - DAY ONLY                            |
| 701411-09 | LANE CLOSURE, MULTILANE, AT ENTRANCE OR EXIT RAMP, FOR SPEEDS > 45 MPH        |
| 701427-05 | LANE CLOSURE, MULTILANE, INTERMITTENT OR MOVING OPERATIONS FOR SPEEDS <40 MPH |
| 701501-06 | URBAN LANE CLOSURE, 2L, 2W, UNDIVIDED                                         |
| 701601-09 | URBAN LANE CLOSURE, MULTILANE, 1W OR 2W WITH NON<br>TRAVERSABLE MEDIAN        |
| 701602-09 | URBAN LANE CLOSURE, MULTILANE, 2W WITH BI-DIRECTIONAL LEFT TURN LANE          |
| 701606-10 | URBAN LANE CLOSURE, MULTILANE, 2W WITH MOUNTABLE MEDIAN                       |
| 701701-10 | URBAN LANE CLOSURE, MULTILANE, INTERSECTION                                   |
| 701801-06 | SIDEWALK, CORNER OR CROSSWALK CLOSURE                                         |
| 701901-07 | TRAFFIC CONTROL DEVICES                                                       |
| 780001-05 | TYPICAL PAVEMENT MARKINGS                                                     |
|           |                                                                               |