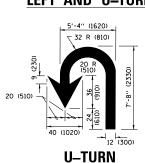

#### STATE STANDARDS

CLACC D DATCHES

442101.00

| 442101-08 | CLASS B PATCHES                                                               |
|-----------|-------------------------------------------------------------------------------|
| 442201-03 | CLASS C AND D PATCHES                                                         |
| 606001-07 | CONCRETE CURB TYPE "B" AND COMBINATION CONCRETE CURB AND GUTTER               |
| 701006-05 | OFF-ROAD OPERATIONS, 2L, 2W, 15' TO 24" FROM PAVEMENT EDGE                    |
| 701011-04 | OFF-ROAD MOVING OPERATIONS, 2L, 2W, DAY ONLY                                  |
| 701101-05 | OFF-ROAD OPERATIONS, MULTILANE, 15' TO 24" FROM PAVEMENT EDGE                 |
| 701106-02 | OFF-ROAD OPERATIONS, MULTILANE, MORE THAN 15' AWAY                            |
| 701301-04 | LANE CLOSURE, 2L, 2W, SHORT TIME OPERATIONS                                   |
| 701311-03 | LANE CLOSURE, 2L. 2W, MOVING OPERATIONS - DAY ONLY                            |
| 701411-09 | LANE CLOSURE, MULTILANE, AT ENTRANCE OR EXIT RAMP, FOR SPEEDS > 45 MPH        |
| 701427-05 | LANE CLOSURE, MULTILANE, INTERMITTENT OR MOVING OPERATIONS FOR SPEEDS <40 MPH |
| 701501-06 | URBAN LANE CLOSURE, 2L, 2W, UNDIVIDED                                         |
| 701601-09 | URBAN LANE CLOSURE, MULTILANE, 1W OR 2W WITH NON<br>TRAVERSABLE MEDIAN        |
| 701602-09 | URBAN LANE CLOSURE, MULTILANE, 2W WITH BI-DIRECTIONAL LEFT TURN LANE          |
| 701606-10 | URBAN LANE CLOSURE, MULTILANE, 2W WITH MOUNTABLE MEDIAN                       |
| 701701-10 | URBAN LANE CLOSURE, MULTILANE, INTERSECTION                                   |
| 701801-06 | SIDEWALK, CORNER OR CROSSWALK CLOSURE                                         |
| 701901-07 | TRAFFIC CONTROL DEVICES                                                       |
| 780001-05 | TYPICAL PAVEMENT MARKINGS                                                     |
|           |                                                                               |