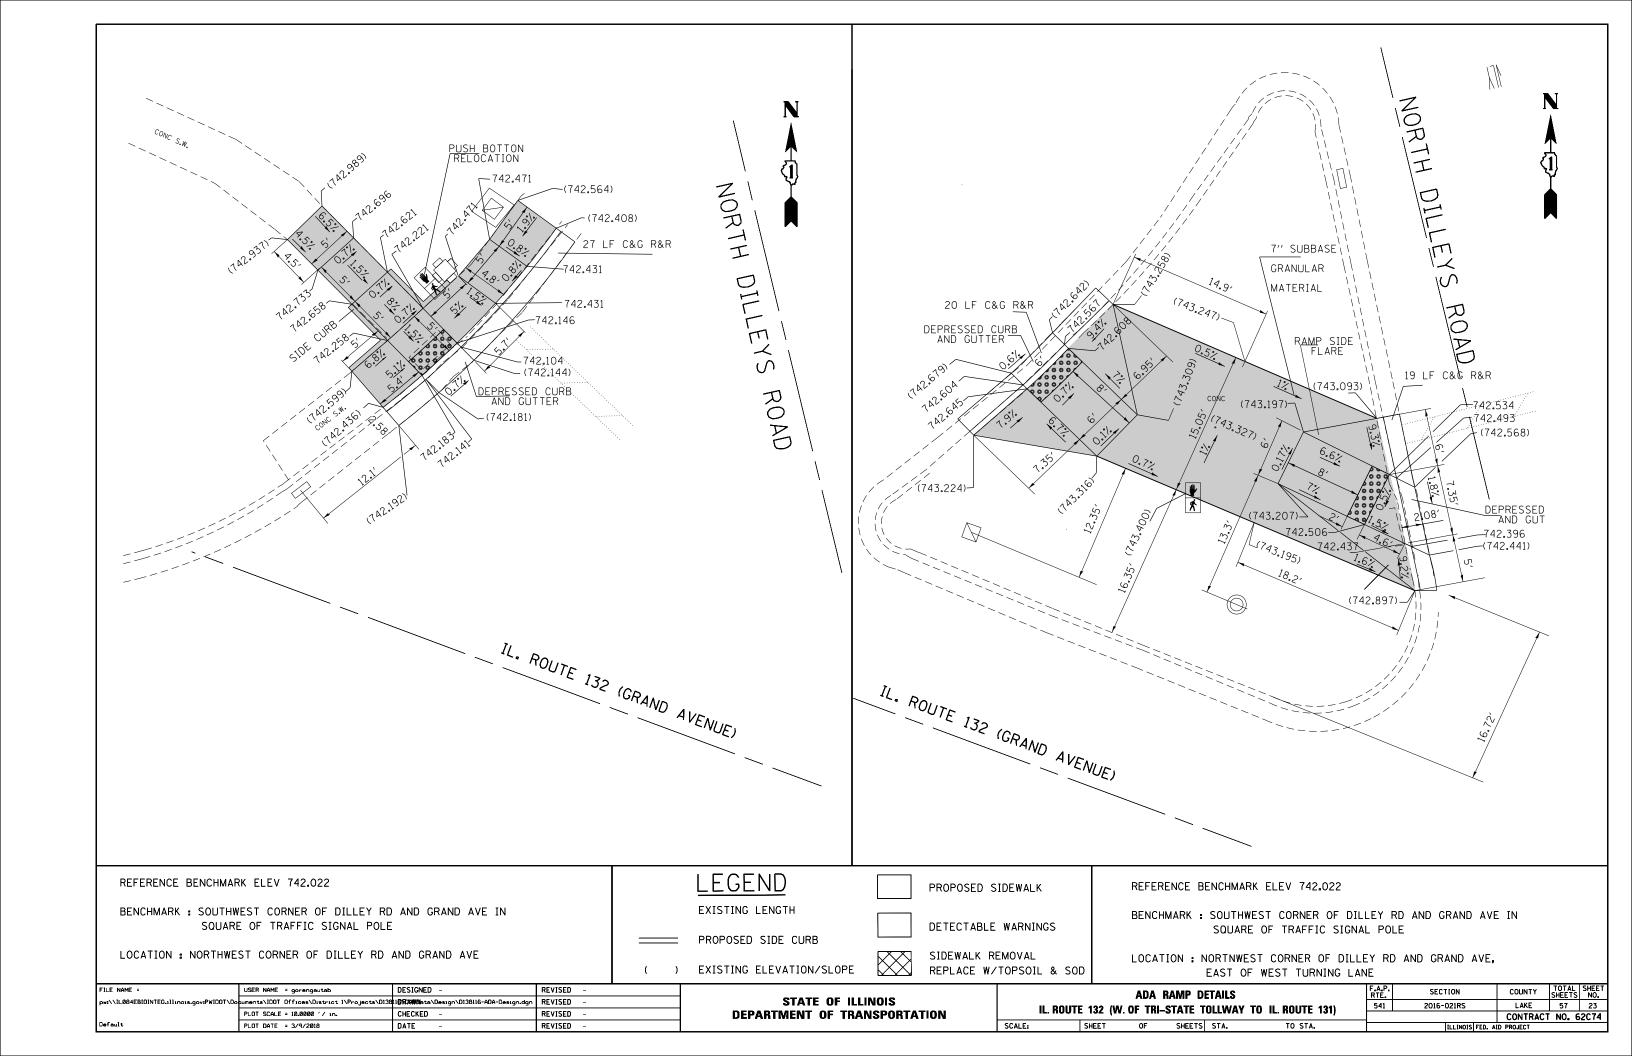

#### INDEX OF SHEETS

| 1     | TITLE SHEET                                                                             |
|-------|-----------------------------------------------------------------------------------------|
| 2     | INDEX OF SHEETS, STATE STANDARDS, AND GENERAL NOTES                                     |
| 3-5   | SUMMARY OF QUANTITIES                                                                   |
| 6-8   | EXISTING AND PROPOSED TYPICAL SECTIONS                                                  |
| 9-15  | ROADWAY AND PAVEMENT MARKING PLAN                                                       |
| 16-22 | DETECTOR LOOP REPLACEMENT PLANS                                                         |
| 23-42 | ADA RAMPS                                                                               |
| 43    | DETAILS FOR FRAMES AND LIDS ADJUSTMENT WITH MILLING (BD-08)                             |
| 44    | PAVEMENT PATCHING FOR HMA SURFACED PAVEMENT (BO-22)                                     |
| 45    | CURB OR CURB AND GUTTER REMOVAL AND REPLACEMENT (BD-24)                                 |
| 46    | BUTT JOINT AND HMA TAPER DETAILS (BD-32)                                                |
| 47 -  | TRAFFIC CONTROL AND PROTECTION FOR SIDE ROADS, INTERSECTIONS, AND DRIVEWAYS (TC-10)     |
| 48    | TYPICAL APPLICATIONS RAISED REFLECTIVE PAVEMENT MARKERS (SNOW PLOW RESISTANT) (TC-11)   |
| 49-50 | MULTI-LANE FREEWAY PAVEMENT MARKING DETAILS (TC-12)                                     |
| 51    | DISTRICT ONE TYPICAL PAVEMENT MARKINGS (TC-13)                                          |
| 52    | TRAFFIC CONTROL AND PROTECTION AT TURN BAYS (TO REMAIN OPEN TO TRAFFIC) (TC-14)         |
| 53    | PAVEMENT MARKING LETTER AND SYMBOLS FOR TRAFFIC STAGING (TC-16)                         |
| 54    | TRAFFIC CONTROL DETAILS FOR FREEWAY SHOULDER CLOSURES AND PARTIAL RAMP CLOSURES (TC-17) |
| 55    | ARTERIAL ROAD INFORMATION SIGN (TC-22)                                                  |
| 56    | DRIVEWAY ENTRANCE SIGNING (TC-26)                                                       |
| 57    | DISTRICT 1 - DETECTOR LOOP INSTALLATION DETAILS FOR ROADWAY RESURFACING (TS-07)         |
|       |                                                                                         |