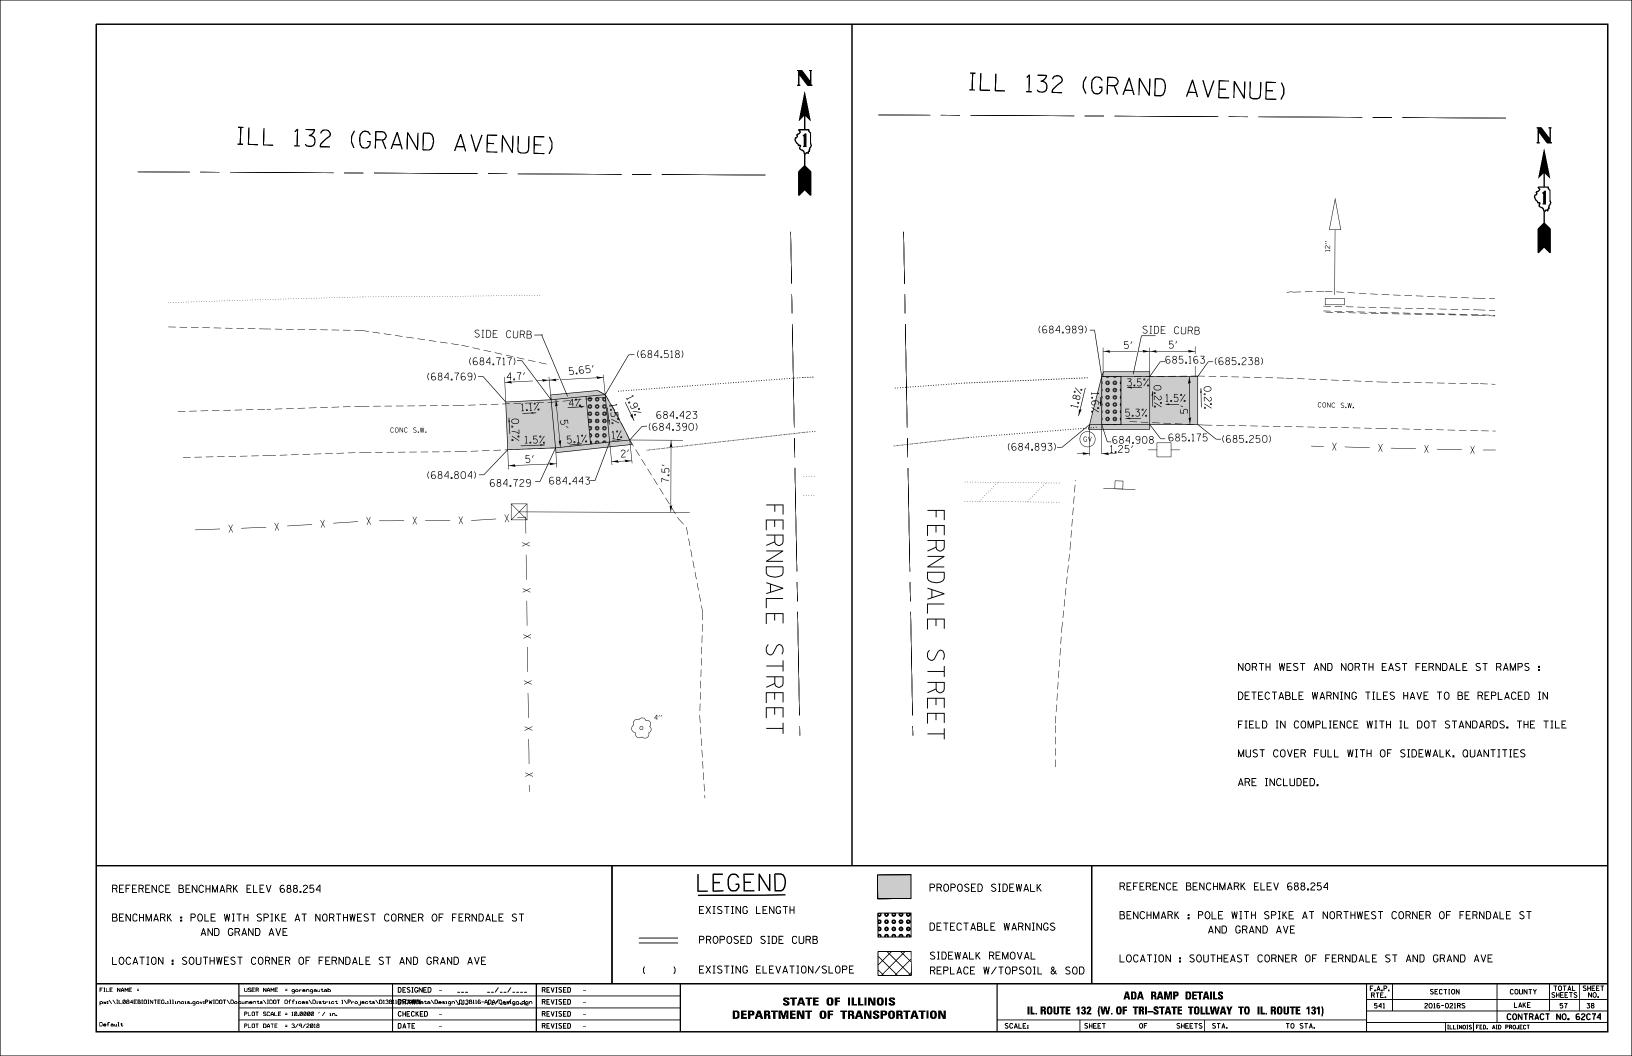

#### **GENERAL NOTES**

- BEFORE STARTING ANY EXCAVATION, THE CONTRACTOR SHALL CALL "J.U.L.I.E." AT (800) 892-0123 OR 811 FOR FIELD LOCATIONS OF BURIED ELECTRIC, TELEPHONE AND GAS UTILITIES. 48 HOUR NOTIFICATION IS REQUIRED.
- 2. TEN (10) FOOT TRANSITIONS SHALL BE USED TO MATCH PROPOSED CURB AND GUTTER AND MEDIAN ITEMS OF WORK TO EXISTING CURBS AND GUTTER AND MEDIANS IN THE FIELD, UNLESS OTHERWISE SHOWN. THE TRANSITIONS SHALL BE PAID FOR AT THE CONTRACT UNIT PRICE FOR THE PROPOSED ITEMS OF WORK SPECIFIED.
- THE CONTRACTOR SHALL COORDINATE CONSTRUCTION ACTIVITIES WITH UTILITY COMPANIES AND THE CITY OF WAUKEGAN AND THE VILLAGE OF GURNEE.
- 4. THE CONTRACTOR WILL NOT BE ALLOWED TO SET UP A YARD OR FIELD OFFICE ON STATE PROPERTY WITHOUT WRITTEN PERMISSION FROM THE DEPARTMENT.
- 5. ANY PAVEMENT MARKINGS AND RAISED REFLECTIVE PAVEMENT MARKERS OBLITERATED BY MILLING AND RESURFACING SIDE STREETS AND ENTRANCES SHALL BE REPLACED AND PAID FOR IN KIND.
- 6. BEFORE BEGINNING ANY WORK, THE CONTRACTOR SHALL RETAIN AND RECORD FOR FUTURE REFERENCE, ALL EXISTING PAVEMENT MARKING LINES (AND RAISED REFLECTIVE PAVEMENT MARKERS) IN ORDER THAT THESE LOCATIONS CAN BE RE-ESTABLISHED FOR STRIPING. EXACT LOCATIONS OF ALL PAVEMENT MARKINGS SHALL BE AS DIRECTED BY THE ENGINEER.
- 7. ALL PAVEMENT PATCHING LOCATIONS WILL BE DETERMINED IN THE FIELD BY THE ENGINEER.
- 8. LOCATION OF COMBINATION CONCRETE CURB AND GUTTER REMOVAL AND REPLACEMENT WILL BE DETERMINED IN THE FIELD BY THE ENGINEER.
- 9. DRAINAGE ADJUSTMENT OR RECONSTRUCTION LOCATIONS WILL BE DETERMINED IN THE FIELD BY THE ENGINEER.
- 10. IT SHALL BE THE CONTRACTOR'S RESPONSIBILITY TO VERIFY ALL DIMENSIONS AND CONDITIONS EXISTING IN THE FIELD PRIOR TO CONSTRUCTION AND ORDERING OF MATERIALS.
- 11. FRAMES AND GRATES ADJUSTMENT OF PRIVATE UTILITIES WITHIN THE LIMITS OF THE IMPROVEMENTS SHALL BE DONE BY THEIR RESPECTIVE OWNERS AND ARE NOT PART OF THIS CONTRACT.
- 12. THE CONTRACTOR SHALL CONTACT THE DISTRICT ONE TRAFFIC CONTROL SUPERVISOR AT (847)705-4470 A MINIMUM OF 72 HOURS IN ADVANCE OF BEGINNING WORK.
- 13. THE RESIDENT ENGINEER SHALL CONTACT THE AREA TRAFFIC FIELD ENGINEER, WALTER CZARNY VIA EMAIL AT WALTER.CZARNY@ILLINOIS.GOV AT LEAST TWO (2) WEEKS PRIOR TO PLACING PERMANENT PAVEMENT MARKINGS.
- 14. THESE PLANS HAVE BEEN PREPARED FROM NOTES RECEIVED FROM THE BUREAU OF CONSTRUCTION.
- 15. THE CONTRACTOR SHALL BE REQUIRED TO PROVIDE ACCESS TO ABUTTING PROPERTY AT ALL TIMES DURING THE CONSTRUCTION OF THIS PROJECT.
- 16. DO NOT SCALE PLANS FOR CONSTRUCTION DIMENSIONS.
- 17. DOUBLE LANE MARKERS ARE TO BE USED AS SHOWN ON THE DISTRICT ONE DETAIL "TYPICAL APPLICATIONS RAISED REFLECTIVE PAVEMENT MARKERS (SNOW-PLOW RESISTANT)" SHOWN IN THE PLANS.
- 18. PAVEMENT MARKING TAPE, TYPE III SHALL BE USED FOR SHORT TERM PAVEMENT MARKINGS ON ALL FINAL SURFACES.
- 19. TOPSOIL, 4" AND SODDING SHALL BE PLACED IN AREAS WHERE THE EXISTING SOD IS DISTURBED BY PROPOSED SIDEWALK CONSTRUCTION, FINAL LOCATIONS SHALL BE DETERMINED BY RESIDENT ENGINEER.
- 20. NORTHWEST AND NORTHEAST FERNDALE ST AND NORTHEAST MAGNOLIA AVE RAMPS:

  DETECTABLE WARNING TILES HAVE TO BE REMOVED AND REPLACED IN FIELD IN COMPLIENCE WITH IL DOT

  STANDARDS. THE TILE MUST COVER FULL WIDTH OF SIDEWALK. THE SLOPE SHALL BE SATISFIED AS WELL.

  QUANTITIES ARE INCLUDED IN "SIDEWALK REMOVAL" AND "DETECTABLE WARNING" PAY ITEMS.
- 21. THE CONTRACTOR SHALL CONTACT THE IDOT ROADSIDE DEVELOPMENT UNIT AT 847-705-4171 AT LEAST 2 WEEKS PRIOR TO BEGINNING SLURY SEAL AND FORESTRY WORK LAYOUT.