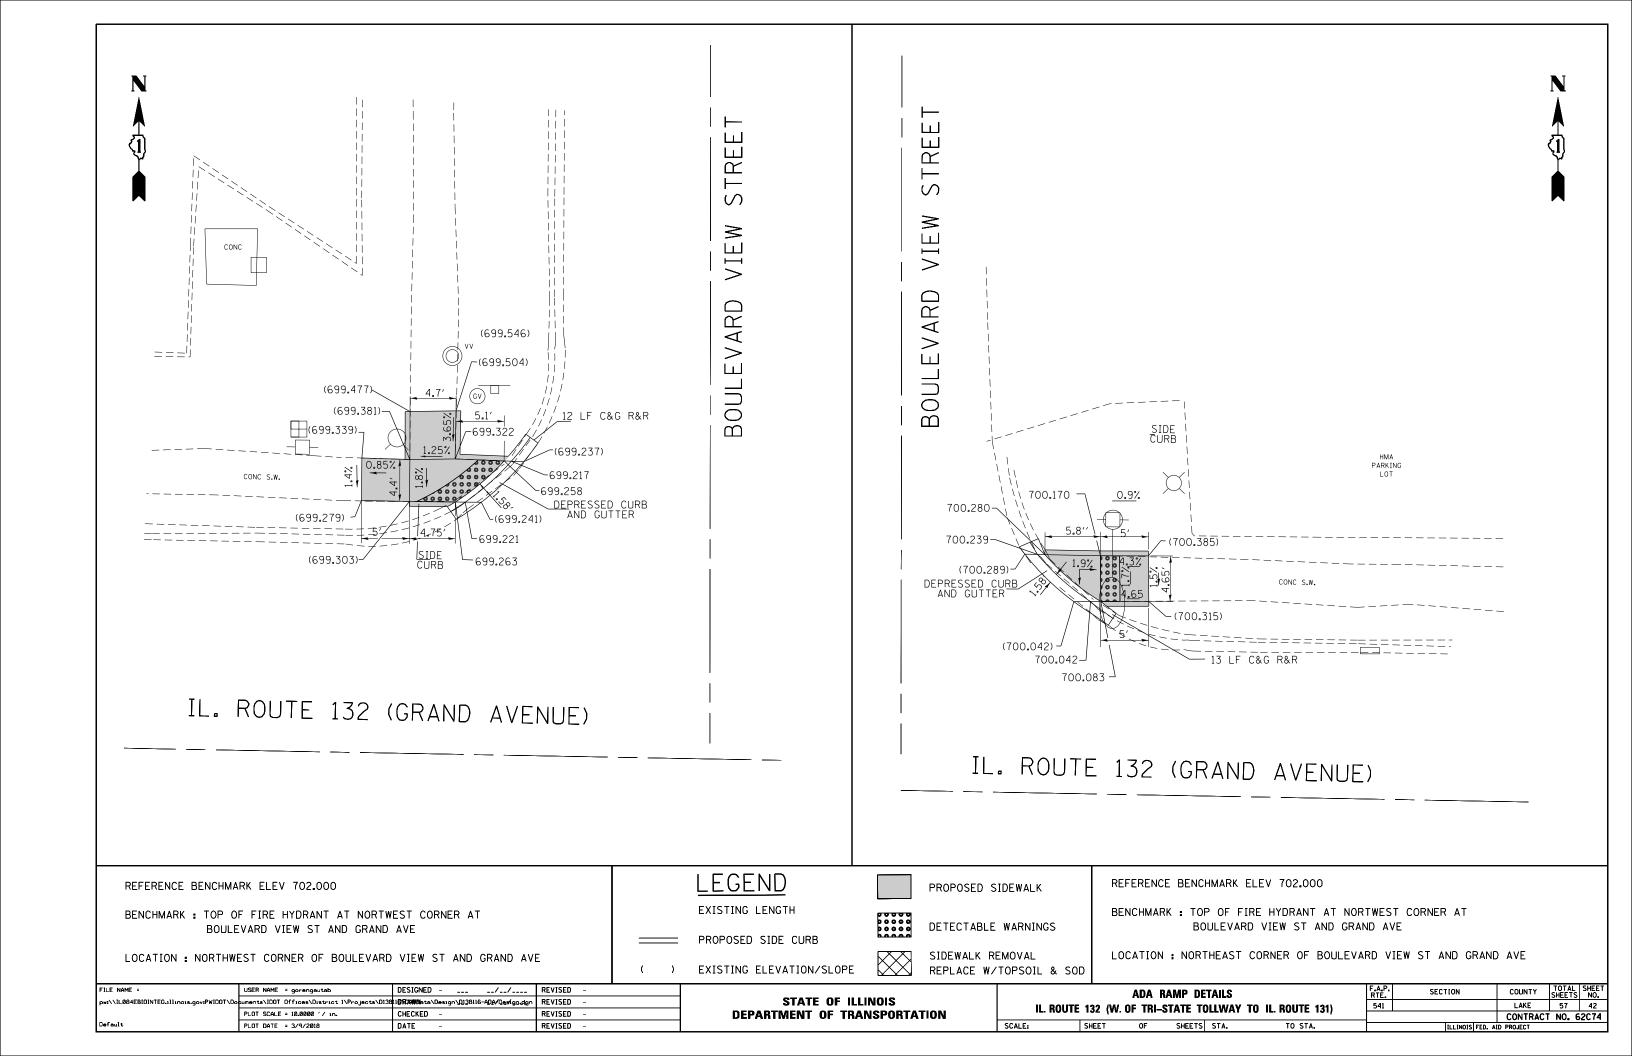

#### **GENERAL NOTES**

- BEFORE STARTING ANY EXCAVATION, THE CONTRACTOR SHALL CALL "J.U.L.I.E." AT (800) 892-0123 OR 811 FOR FIELD LOCATIONS OF BURIED ELECTRIC, TELEPHONE AND GAS UTILITIES. 48 HOUR NOTIFICATION IS REQUIRED.
- 2. TEN (10) FOOT TRANSITIONS SHALL BE USED TO MATCH PROPOSED CURB AND GUTTER AND MEDIAN ITEMS OF WORK TO EXISTING CURBS AND GUTTER AND MEDIANS IN THE FIELD, UNLESS OTHERWISE SHOWN. THE TRANSITIONS SHALL BE PAID FOR AT THE CONTRACT UNIT PRICE FOR THE PROPOSED ITEMS OF WORK SPECIFIED.
- THE CONTRACTOR SHALL COORDINATE CONSTRUCTION ACTIVITIES WITH UTILITY COMPANIES AND THE CITY OF WAUKEGAN AND THE VILLAGE OF GURNEE.
- 4. THE CONTRACTOR WILL NOT BE ALLOWED TO SET UP A YARD OR FIELD OFFICE ON STATE PROPERTY WITHOUT WRITTEN PERMISSION FROM THE DEPARTMENT.
- 5. ANY PAVEMENT MARKINGS AND RAISED REFLECTIVE PAVEMENT MARKERS OBLITERATED BY MILLING AND RESURFACING SIDE STREETS AND ENTRANCES SHALL BE REPLACED AND PAID FOR IN KIND.
- 6. BEFORE BEGINNING ANY WORK, THE CONTRACTOR SHALL RETAIN AND RECORD FOR FUTURE REFERENCE, ALL EXISTING PAVEMENT MARKING LINES (AND RAISED REFLECTIVE PAVEMENT MARKERS) IN ORDER THAT THESE LOCATIONS CAN BE RE-ESTABLISHED FOR STRIPING. EXACT LOCATIONS OF ALL PAVEMENT MARKINGS SHALL BE AS DIRECTED BY THE ENGINEER.
- 7. ALL PAVEMENT PATCHING LOCATIONS WILL BE DETERMINED IN THE FIELD BY THE ENGINEER.
- 8. LOCATION OF COMBINATION CONCRETE CURB AND GUTTER REMOVAL AND REPLACEMENT WILL BE DETERMINED IN THE FIELD BY THE ENGINEER.
- 9. DRAINAGE ADJUSTMENT OR RECONSTRUCTION LOCATIONS WILL BE DETERMINED IN THE FIELD BY THE ENGINEER.
- 10. IT SHALL BE THE CONTRACTOR'S RESPONSIBILITY TO VERIFY ALL DIMENSIONS AND CONDITIONS EXISTING IN THE FIELD PRIOR TO CONSTRUCTION AND ORDERING OF MATERIALS.
- 11. FRAMES AND GRATES ADJUSTMENT OF PRIVATE UTILITIES WITHIN THE LIMITS OF THE IMPROVEMENTS SHALL BE DONE BY THEIR RESPECTIVE OWNERS AND ARE NOT PART OF THIS CONTRACT.
- 12. THE CONTRACTOR SHALL CONTACT THE DISTRICT ONE TRAFFIC CONTROL SUPERVISOR AT (847)705-4470 A MINIMUM OF 72 HOURS IN ADVANCE OF BEGINNING WORK.
- 13. THE RESIDENT ENGINEER SHALL CONTACT THE AREA TRAFFIC FIELD ENGINEER, WALTER CZARNY VIA EMAIL AT WALTER.CZARNY@ILLINOIS.GOV AT LEAST TWO (2) WEEKS PRIOR TO PLACING PERMANENT PAVEMENT MARKINGS.
- 14. THESE PLANS HAVE BEEN PREPARED FROM NOTES RECEIVED FROM THE BUREAU OF CONSTRUCTION.
- 15. THE CONTRACTOR SHALL BE REQUIRED TO PROVIDE ACCESS TO ABUTTING PROPERTY AT ALL TIMES DURING THE CONSTRUCTION OF THIS PROJECT.
- 16. DO NOT SCALE PLANS FOR CONSTRUCTION DIMENSIONS.
- 17. DOUBLE LANE MARKERS ARE TO BE USED AS SHOWN ON THE DISTRICT ONE DETAIL "TYPICAL APPLICATIONS RAISED REFLECTIVE PAVEMENT MARKERS (SNOW-PLOW RESISTANT)" SHOWN IN THE PLANS.
- 18. PAVEMENT MARKING TAPE, TYPE III SHALL BE USED FOR SHORT TERM PAVEMENT MARKINGS ON ALL FINAL SURFACES.
- 19. TOPSOIL, 4" AND SODDING SHALL BE PLACED IN AREAS WHERE THE EXISTING SOD IS DISTURBED BY PROPOSED SIDEWALK CONSTRUCTION, FINAL LOCATIONS SHALL BE DETERMINED BY RESIDENT ENGINEER.
- 20. NORTHWEST AND NORTHEAST FERNDALE ST AND NORTHEAST MAGNOLIA AVE RAMPS:

  DETECTABLE WARNING TILES HAVE TO BE REMOVED AND REPLACED IN FIELD IN COMPLIENCE WITH IL DOT

  STANDARDS. THE TILE MUST COVER FULL WIDTH OF SIDEWALK. THE SLOPE SHALL BE SATISFIED AS WELL.

  QUANTITIES ARE INCLUDED IN "SIDEWALK REMOVAL" AND "DETECTABLE WARNING" PAY ITEMS.
- 21. THE CONTRACTOR SHALL CONTACT THE IDOT ROADSIDE DEVELOPMENT UNIT AT 847-705-4171 AT LEAST 2 WEEKS PRIOR TO BEGINNING SLURY SEAL AND FORESTRY WORK LAYOUT.