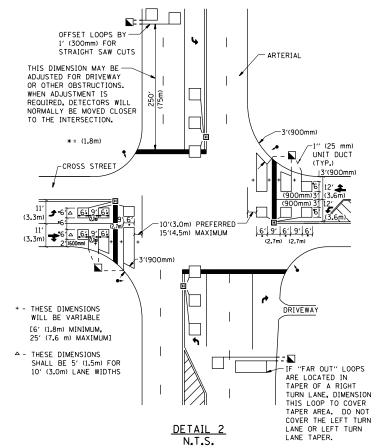

#### INDEX OF SHEETS

| 1     | TITLE SHEET                                                                             |
|-------|-----------------------------------------------------------------------------------------|
| 2     | INDEX OF SHEETS, STATE STANDARDS, AND GENERAL NOTES                                     |
| 3-5   | SUMMARY OF QUANTITIES                                                                   |
| 6-8   | EXISTING AND PROPOSED TYPICAL SECTIONS                                                  |
| 9-15  | ROADWAY AND PAVEMENT MARKING PLAN                                                       |
| 16-22 | DETECTOR LOOP REPLACEMENT PLANS                                                         |
| 23-42 | ADA RAMPS                                                                               |
| 43    | DETAILS FOR FRAMES AND LIDS ADJUSTMENT WITH MILLING (BD-08)                             |
| 44    | PAVEMENT PATCHING FOR HMA SURFACED PAVEMENT (BO-22)                                     |
| 45    | CURB OR CURB AND GUTTER REMOVAL AND REPLACEMENT (BD-24)                                 |
| 46    | BUTT JOINT AND HMA TAPER DETAILS (BD-32)                                                |
| 47 -  | TRAFFIC CONTROL AND PROTECTION FOR SIDE ROADS, INTERSECTIONS, AND DRIVEWAYS (TC-10)     |
| 48    | TYPICAL APPLICATIONS RAISED REFLECTIVE PAVEMENT MARKERS (SNOW PLOW RESISTANT) (TC-11)   |
| 49-50 | MULTI-LANE FREEWAY PAVEMENT MARKING DETAILS (TC-12)                                     |
| 51    | DISTRICT ONE TYPICAL PAVEMENT MARKINGS (TC-13)                                          |
| 52    | TRAFFIC CONTROL AND PROTECTION AT TURN BAYS (TO REMAIN OPEN TO TRAFFIC) (TC-14)         |
| 53    | PAVEMENT MARKING LETTER AND SYMBOLS FOR TRAFFIC STAGING (TC-16)                         |
| 54    | TRAFFIC CONTROL DETAILS FOR FREEWAY SHOULDER CLOSURES AND PARTIAL RAMP CLOSURES (TC-17) |
| 55    | ARTERIAL ROAD INFORMATION SIGN (TC-22)                                                  |
| 56    | DRIVEWAY ENTRANCE SIGNING (TC-26)                                                       |
| 57    | DISTRICT 1 - DETECTOR LOOP INSTALLATION DETAILS FOR ROADWAY RESURFACING (TS-07)         |
|       |                                                                                         |