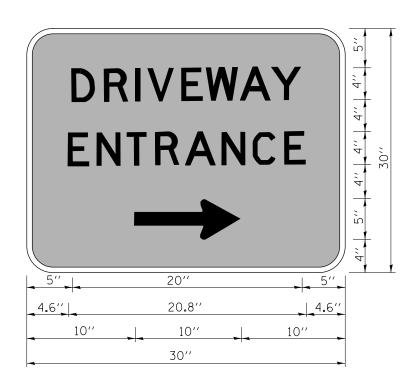

#### INDEX OF SHEETS

| 1     | TITLE SHEET                                                                             |
|-------|-----------------------------------------------------------------------------------------|
| 2     | INDEX OF SHEETS, STATE STANDARDS, AND GENERAL NOTES                                     |
| 3-5   | SUMMARY OF QUANTITIES                                                                   |
| 6-8   | EXISTING AND PROPOSED TYPICAL SECTIONS                                                  |
| 9-15  | ROADWAY AND PAVEMENT MARKING PLAN                                                       |
| 16-22 | DETECTOR LOOP REPLACEMENT PLANS                                                         |
| 23-42 | ADA RAMPS                                                                               |
| 43    | DETAILS FOR FRAMES AND LIDS ADJUSTMENT WITH MILLING (BD-08)                             |
| 44    | PAVEMENT PATCHING FOR HMA SURFACED PAVEMENT (BO-22)                                     |
| 45    | CURB OR CURB AND GUTTER REMOVAL AND REPLACEMENT (BD-24)                                 |
| 46    | BUTT JOINT AND HMA TAPER DETAILS (BD-32)                                                |
| 47 -  | TRAFFIC CONTROL AND PROTECTION FOR SIDE ROADS, INTERSECTIONS, AND DRIVEWAYS (TC-10)     |
| 48    | TYPICAL APPLICATIONS RAISED REFLECTIVE PAVEMENT MARKERS (SNOW PLOW RESISTANT) (TC-11)   |
| 49-50 | MULTI-LANE FREEWAY PAVEMENT MARKING DETAILS (TC-12)                                     |
| 51    | DISTRICT ONE TYPICAL PAVEMENT MARKINGS (TC-13)                                          |
| 52    | TRAFFIC CONTROL AND PROTECTION AT TURN BAYS (TO REMAIN OPEN TO TRAFFIC) (TC-14)         |
| 53    | PAVEMENT MARKING LETTER AND SYMBOLS FOR TRAFFIC STAGING (TC-16)                         |
| 54    | TRAFFIC CONTROL DETAILS FOR FREEWAY SHOULDER CLOSURES AND PARTIAL RAMP CLOSURES (TC-17) |
| 55    | ARTERIAL ROAD INFORMATION SIGN (TC-22)                                                  |
| 56    | DRIVEWAY ENTRANCE SIGNING (TC-26)                                                       |
| 57    | DISTRICT 1 - DETECTOR LOOP INSTALLATION DETAILS FOR ROADWAY RESURFACING (TS-07)         |
|       |                                                                                         |