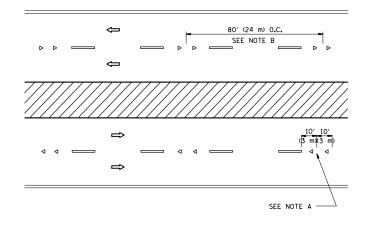

#### INDEX OF SHEETS

| 1     | TITLE SHEET                                                                             |
|-------|-----------------------------------------------------------------------------------------|
| 2     | INDEX OF SHEETS, STATE STANDARDS, AND GENERAL NOTES                                     |
| 3-5   | SUMMARY OF QUANTITIES                                                                   |
| 6-8   | EXISTING AND PROPOSED TYPICAL SECTIONS                                                  |
| 9-15  | ROADWAY AND PAVEMENT MARKING PLAN                                                       |
| 16-22 | DETECTOR LOOP REPLACEMENT PLANS                                                         |
| 23-42 | ADA RAMPS                                                                               |
| 43    | DETAILS FOR FRAMES AND LIDS ADJUSTMENT WITH MILLING (BD-08)                             |
| 44    | PAVEMENT PATCHING FOR HMA SURFACED PAVEMENT (BO-22)                                     |
| 45    | CURB OR CURB AND GUTTER REMOVAL AND REPLACEMENT (BD-24)                                 |
| 46    | BUTT JOINT AND HMA TAPER DETAILS (BD-32)                                                |
| 47 -  | TRAFFIC CONTROL AND PROTECTION FOR SIDE ROADS, INTERSECTIONS, AND DRIVEWAYS (TC-10)     |
| 48    | TYPICAL APPLICATIONS RAISED REFLECTIVE PAVEMENT MARKERS (SNOW PLOW RESISTANT) (TC-11)   |
| 49-50 | MULTI-LANE FREEWAY PAVEMENT MARKING DETAILS (TC-12)                                     |
| 51    | DISTRICT ONE TYPICAL PAVEMENT MARKINGS (TC-13)                                          |
| 52    | TRAFFIC CONTROL AND PROTECTION AT TURN BAYS (TO REMAIN OPEN TO TRAFFIC) (TC-14)         |
| 53    | PAVEMENT MARKING LETTER AND SYMBOLS FOR TRAFFIC STAGING (TC-16)                         |
| 54    | TRAFFIC CONTROL DETAILS FOR FREEWAY SHOULDER CLOSURES AND PARTIAL RAMP CLOSURES (TC-17) |
| 55    | ARTERIAL ROAD INFORMATION SIGN (TC-22)                                                  |
| 56    | DRIVEWAY ENTRANCE SIGNING (TC-26)                                                       |
| 57    | DISTRICT 1 - DETECTOR LOOP INSTALLATION DETAILS FOR ROADWAY RESURFACING (TS-07)         |
|       |                                                                                         |