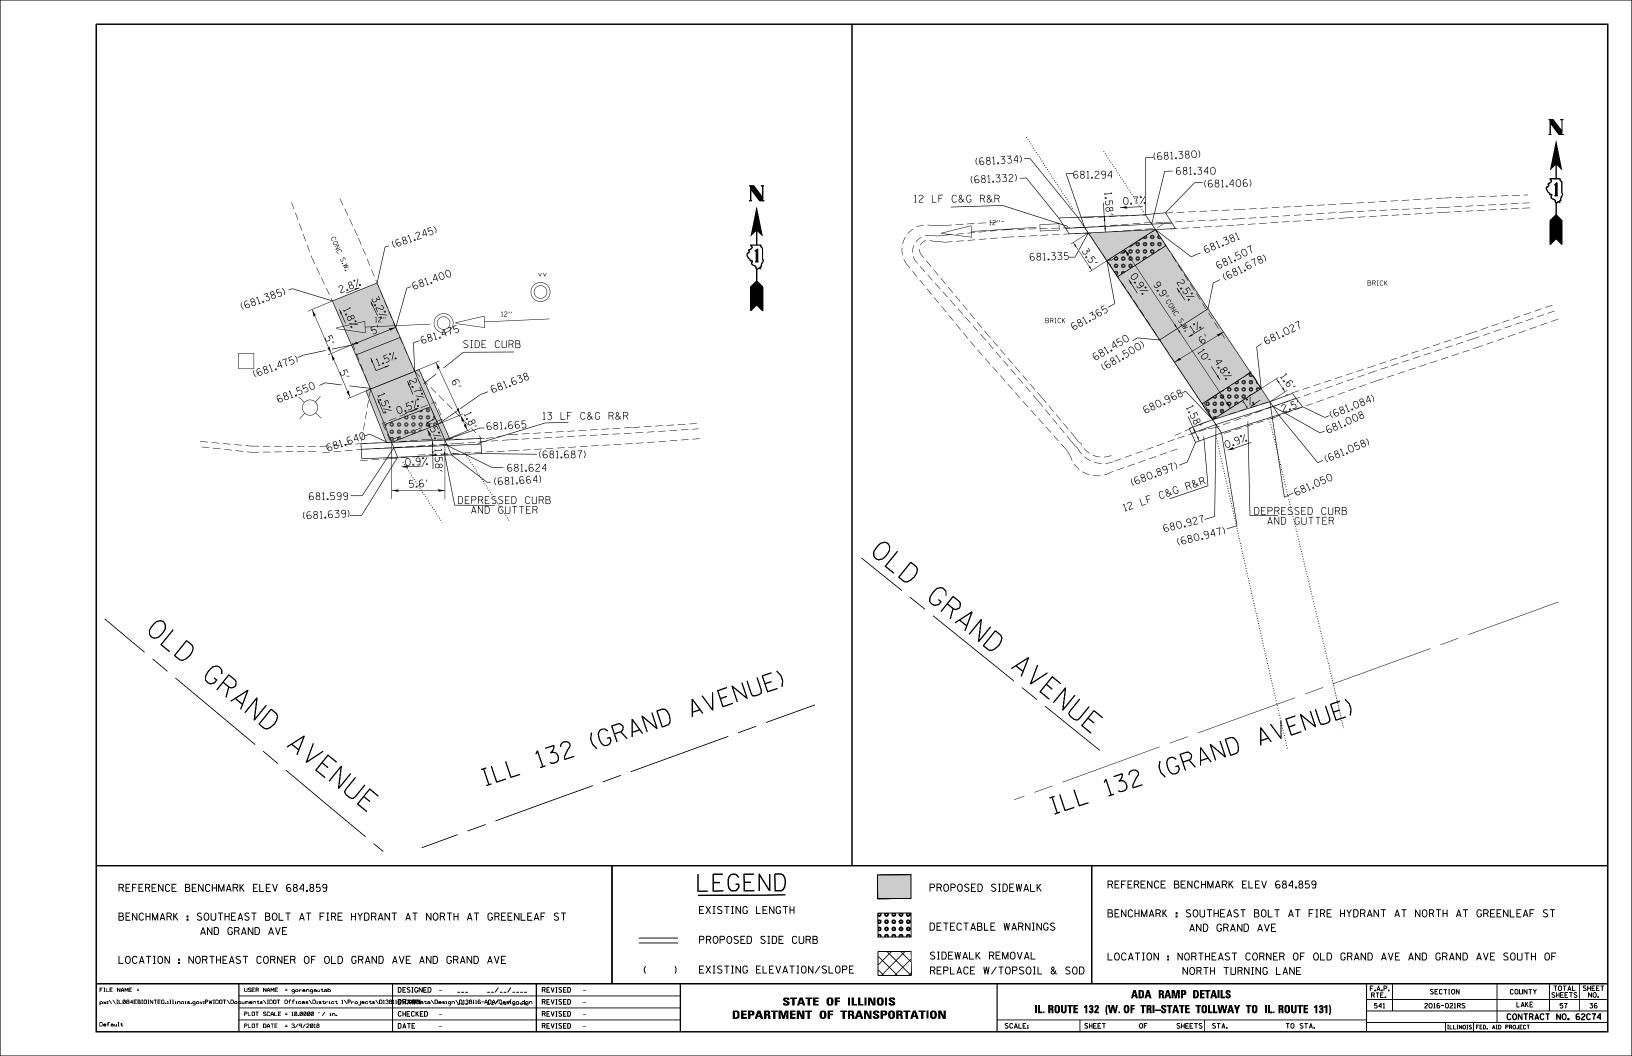

#### **GENERAL NOTES**

- BEFORE STARTING ANY EXCAVATION, THE CONTRACTOR SHALL CALL "J.U.L.I.E." AT (800) 892-0123 OR 811 FOR FIELD LOCATIONS OF BURIED ELECTRIC, TELEPHONE AND GAS UTILITIES. 48 HOUR NOTIFICATION IS REQUIRED.
- 2. TEN (10) FOOT TRANSITIONS SHALL BE USED TO MATCH PROPOSED CURB AND GUTTER AND MEDIAN ITEMS OF WORK TO EXISTING CURBS AND GUTTER AND MEDIANS IN THE FIELD, UNLESS OTHERWISE SHOWN. THE TRANSITIONS SHALL BE PAID FOR AT THE CONTRACT UNIT PRICE FOR THE PROPOSED ITEMS OF WORK SPECIFIED.
- THE CONTRACTOR SHALL COORDINATE CONSTRUCTION ACTIVITIES WITH UTILITY COMPANIES AND THE CITY OF WAUKEGAN AND THE VILLAGE OF GURNEE.
- 4. THE CONTRACTOR WILL NOT BE ALLOWED TO SET UP A YARD OR FIELD OFFICE ON STATE PROPERTY WITHOUT WRITTEN PERMISSION FROM THE DEPARTMENT.
- 5. ANY PAVEMENT MARKINGS AND RAISED REFLECTIVE PAVEMENT MARKERS OBLITERATED BY MILLING AND RESURFACING SIDE STREETS AND ENTRANCES SHALL BE REPLACED AND PAID FOR IN KIND.
- 6. BEFORE BEGINNING ANY WORK, THE CONTRACTOR SHALL RETAIN AND RECORD FOR FUTURE REFERENCE, ALL EXISTING PAVEMENT MARKING LINES (AND RAISED REFLECTIVE PAVEMENT MARKERS) IN ORDER THAT THESE LOCATIONS CAN BE RE-ESTABLISHED FOR STRIPING. EXACT LOCATIONS OF ALL PAVEMENT MARKINGS SHALL BE AS DIRECTED BY THE ENGINEER.
- 7. ALL PAVEMENT PATCHING LOCATIONS WILL BE DETERMINED IN THE FIELD BY THE ENGINEER.
- 8. LOCATION OF COMBINATION CONCRETE CURB AND GUTTER REMOVAL AND REPLACEMENT WILL BE DETERMINED IN THE FIELD BY THE ENGINEER.
- 9. DRAINAGE ADJUSTMENT OR RECONSTRUCTION LOCATIONS WILL BE DETERMINED IN THE FIELD BY THE ENGINEER.
- 10. IT SHALL BE THE CONTRACTOR'S RESPONSIBILITY TO VERIFY ALL DIMENSIONS AND CONDITIONS EXISTING IN THE FIELD PRIOR TO CONSTRUCTION AND ORDERING OF MATERIALS.
- 11. FRAMES AND GRATES ADJUSTMENT OF PRIVATE UTILITIES WITHIN THE LIMITS OF THE IMPROVEMENTS SHALL BE DONE BY THEIR RESPECTIVE OWNERS AND ARE NOT PART OF THIS CONTRACT.
- 12. THE CONTRACTOR SHALL CONTACT THE DISTRICT ONE TRAFFIC CONTROL SUPERVISOR AT (847)705-4470 A MINIMUM OF 72 HOURS IN ADVANCE OF BEGINNING WORK.
- 13. THE RESIDENT ENGINEER SHALL CONTACT THE AREA TRAFFIC FIELD ENGINEER, WALTER CZARNY VIA EMAIL AT WALTER.CZARNY@ILLINOIS.GOV AT LEAST TWO (2) WEEKS PRIOR TO PLACING PERMANENT PAVEMENT MARKINGS.
- 14. THESE PLANS HAVE BEEN PREPARED FROM NOTES RECEIVED FROM THE BUREAU OF CONSTRUCTION.
- 15. THE CONTRACTOR SHALL BE REQUIRED TO PROVIDE ACCESS TO ABUTTING PROPERTY AT ALL TIMES DURING THE CONSTRUCTION OF THIS PROJECT.
- 16. DO NOT SCALE PLANS FOR CONSTRUCTION DIMENSIONS.
- 17. DOUBLE LANE MARKERS ARE TO BE USED AS SHOWN ON THE DISTRICT ONE DETAIL "TYPICAL APPLICATIONS RAISED REFLECTIVE PAVEMENT MARKERS (SNOW-PLOW RESISTANT)" SHOWN IN THE PLANS.
- 18. PAVEMENT MARKING TAPE, TYPE III SHALL BE USED FOR SHORT TERM PAVEMENT MARKINGS ON ALL FINAL SURFACES.
- 19. TOPSOIL, 4" AND SODDING SHALL BE PLACED IN AREAS WHERE THE EXISTING SOD IS DISTURBED BY PROPOSED SIDEWALK CONSTRUCTION, FINAL LOCATIONS SHALL BE DETERMINED BY RESIDENT ENGINEER.
- 20. NORTHWEST AND NORTHEAST FERNDALE ST AND NORTHEAST MAGNOLIA AVE RAMPS:

  DETECTABLE WARNING TILES HAVE TO BE REMOVED AND REPLACED IN FIELD IN COMPLIENCE WITH IL DOT

  STANDARDS. THE TILE MUST COVER FULL WIDTH OF SIDEWALK. THE SLOPE SHALL BE SATISFIED AS WELL.

  QUANTITIES ARE INCLUDED IN "SIDEWALK REMOVAL" AND "DETECTABLE WARNING" PAY ITEMS.
- 21. THE CONTRACTOR SHALL CONTACT THE IDOT ROADSIDE DEVELOPMENT UNIT AT 847-705-4171 AT LEAST 2 WEEKS PRIOR TO BEGINNING SLURY SEAL AND FORESTRY WORK LAYOUT.