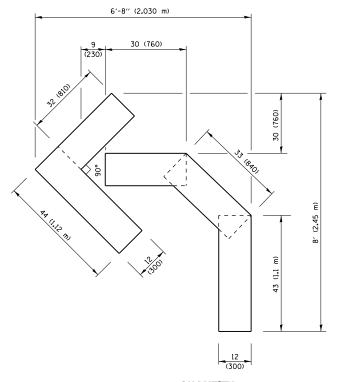

istrict 1\Projects\D138 | 11REVALISED - A. SCHUETZE 07-01-13                          | STATE OF ILLINOIS            | (TO REMAIN OPEN TO TRAFFIC)                  | 541  | 2016-021RS      | LAKE 57        | 52     |
|   |                                             | PLOT SCALE = 100.0000 '/ in.                  | REVISED - A. HOUSEH 10-12-96 REVISED - A. SCHUETZE 09-15-16 | DEPARTMENT OF TRANSPORTATION | (TO REIVIAIN OPEN TO TRAFFIC)                |      | TC-14           | CONTRACT NO. 6 | 62C74  |
| Į | Default                                     | PLOT DATE = 2/1/2018                          | REVISED -T. RAMMACHER 01-06-00 REVISED -                    |                              | SCALE: NONE SHEET 1 OF 1 SHEETS STA. TO STA. |      | ILLINOIS FED. A | AID PROJECT    |        |



# **QUANTITY**

4 (100) LINE = 45.5 ft. (13.9 m) 15.2 sq. ft. (1.41 sq. m)



4 (100) LINE = 64.1 ft. (19.5 m) 21.4 sq. ft. (1.99 sq. m)

QUANTITY



# QUANTITY

4 (100) LINE = 82.5 ft. (25.1 m) 27.5 sq. ft. (2.53 sq. m)

# NOTE:

ALL QUANTITIES OF PLACEMENT ARE REPRESENTED IN LINEAR FEET OF 4" LINES TO MATCH THE 4" TEMPORARY TAPE PAY ITEM AND REPRESENTS THE TOTAL QUANTITY OF 4" TAPE REQUIRED.



4 (100) LINE = 225.9 ft. (68.9 m) 75.3 sq. ft. (6.99 sq. m)

All dimensions are in inches (millimeters) unless otherwise shown.

| FILE NAME =                                | USER NAME = gorengautab                     | DESIGNED -                                   | REVISED -T. RAMMACHER 03-02-98 |                              |                                                  | F.A.P. | SECTI