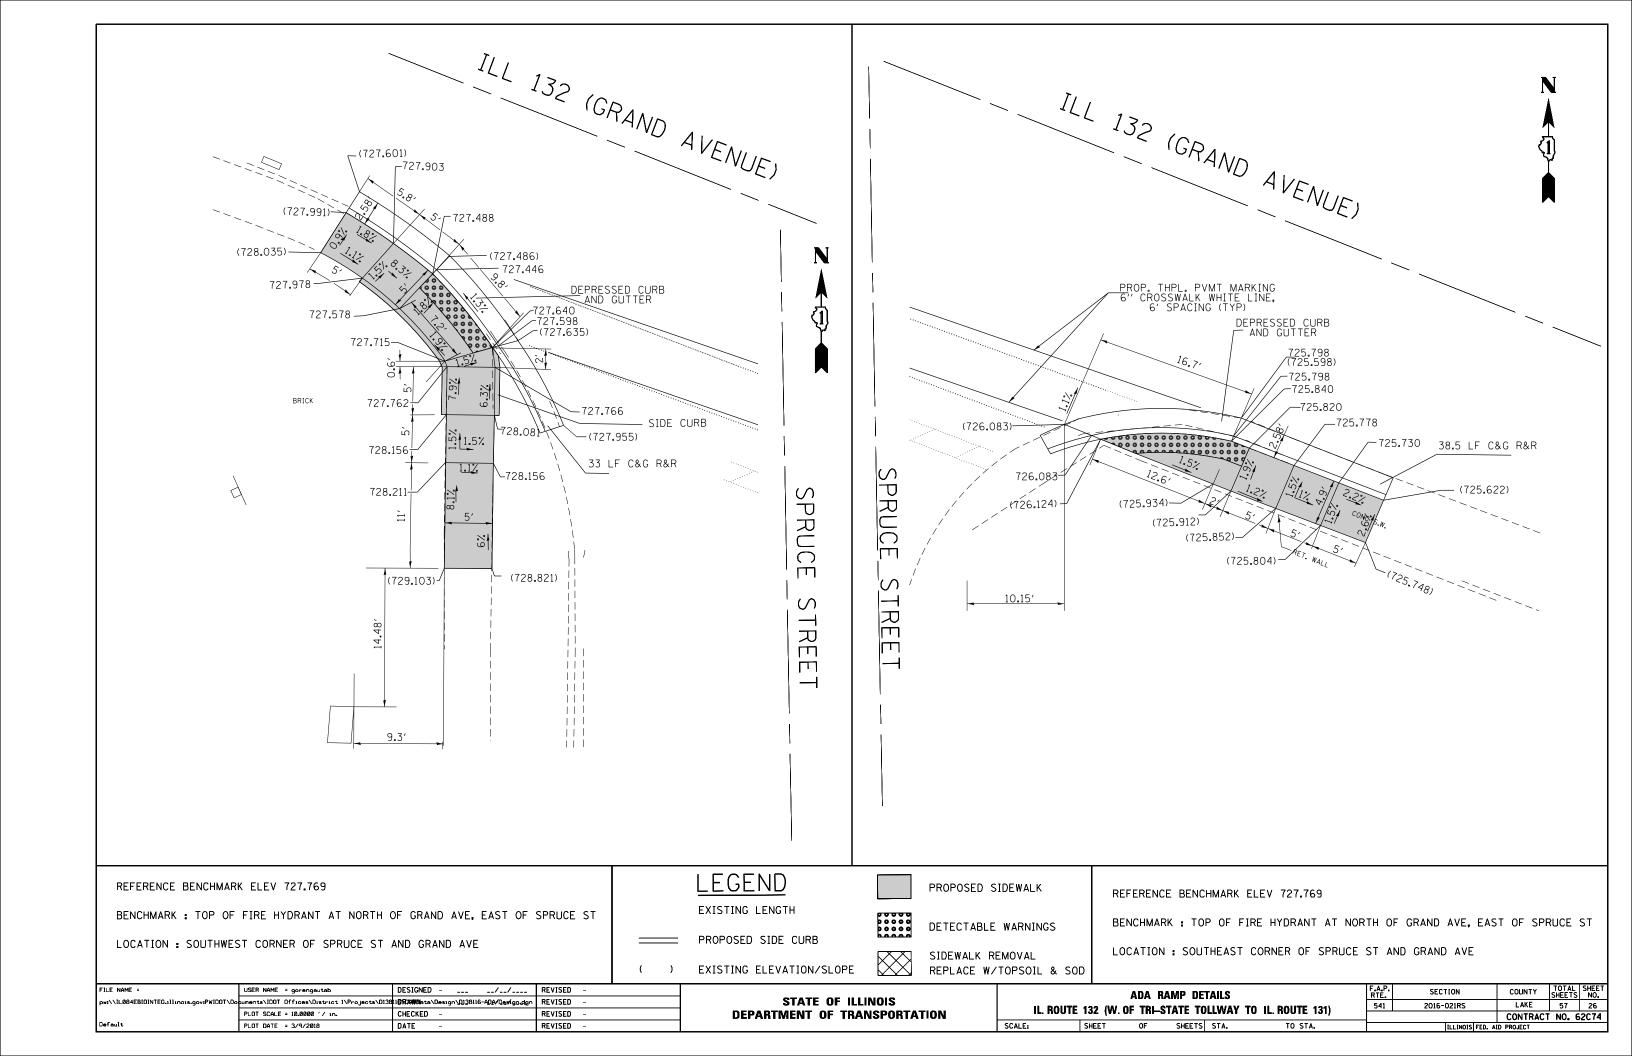

#### INDEX OF SHEETS

| 1     | TITLE SHEET                                                                             |
|-------|-----------------------------------------------------------------------------------------|
| 2     | INDEX OF SHEETS, STATE STANDARDS, AND GENERAL NOTES                                     |
| 3-5   | SUMMARY OF QUANTITIES                                                                   |
| 6-8   | EXISTING AND PROPOSED TYPICAL SECTIONS                                                  |
| 9-15  | ROADWAY AND PAVEMENT MARKING PLAN                                                       |
| 16-22 | DETECTOR LOOP REPLACEMENT PLANS                                                         |
| 23-42 | ADA RAMPS                                                                               |
| 43    | DETAILS FOR FRAMES AND LIDS ADJUSTMENT WITH MILLING (BD-08)                             |
| 44    | PAVEMENT PATCHING FOR HMA SURFACED PAVEMENT (BO-22)                                     |
| 45    | CURB OR CURB AND GUTTER REMOVAL AND REPLACEMENT (BD-24)                                 |
| 46    | BUTT JOINT AND HMA TAPER DETAILS (BD-32)                                                |
| 47 -  | TRAFFIC CONTROL AND PROTECTION FOR SIDE ROADS, INTERSECTIONS, AND DRIVEWAYS (TC-10)     |
| 48    | TYPICAL APPLICATIONS RAISED REFLECTIVE PAVEMENT MARKERS (SNOW PLOW RESISTANT) (TC-11)   |
| 49-50 | MULTI-LANE FREEWAY PAVEMENT MARKING DETAILS (TC-12)                                     |
| 51    | DISTRICT ONE TYPICAL PAVEMENT MARKINGS (TC-13)                                          |
| 52    | TRAFFIC CONTROL AND PROTECTION AT TURN BAYS (TO REMAIN OPEN TO TRAFFIC) (TC-14)         |
| 53    | PAVEMENT MARKING LETTER AND SYMBOLS FOR TRAFFIC STAGING (TC-16)                         |
| 54    | TRAFFIC CONTROL DETAILS FOR FREEWAY SHOULDER CLOSURES AND PARTIAL RAMP CLOSURES (TC-17) |
| 55    | ARTERIAL ROAD INFORMATION SIGN (TC-22)                                                  |
| 56    | DRIVEWAY ENTRANCE SIGNING (TC-26)                                                       |
| 57    | DISTRICT 1 - DETECTOR LOOP INSTALLATION DETAILS FOR ROADWAY RESURFACING (TS-07)         |
|       |                                                                                         |