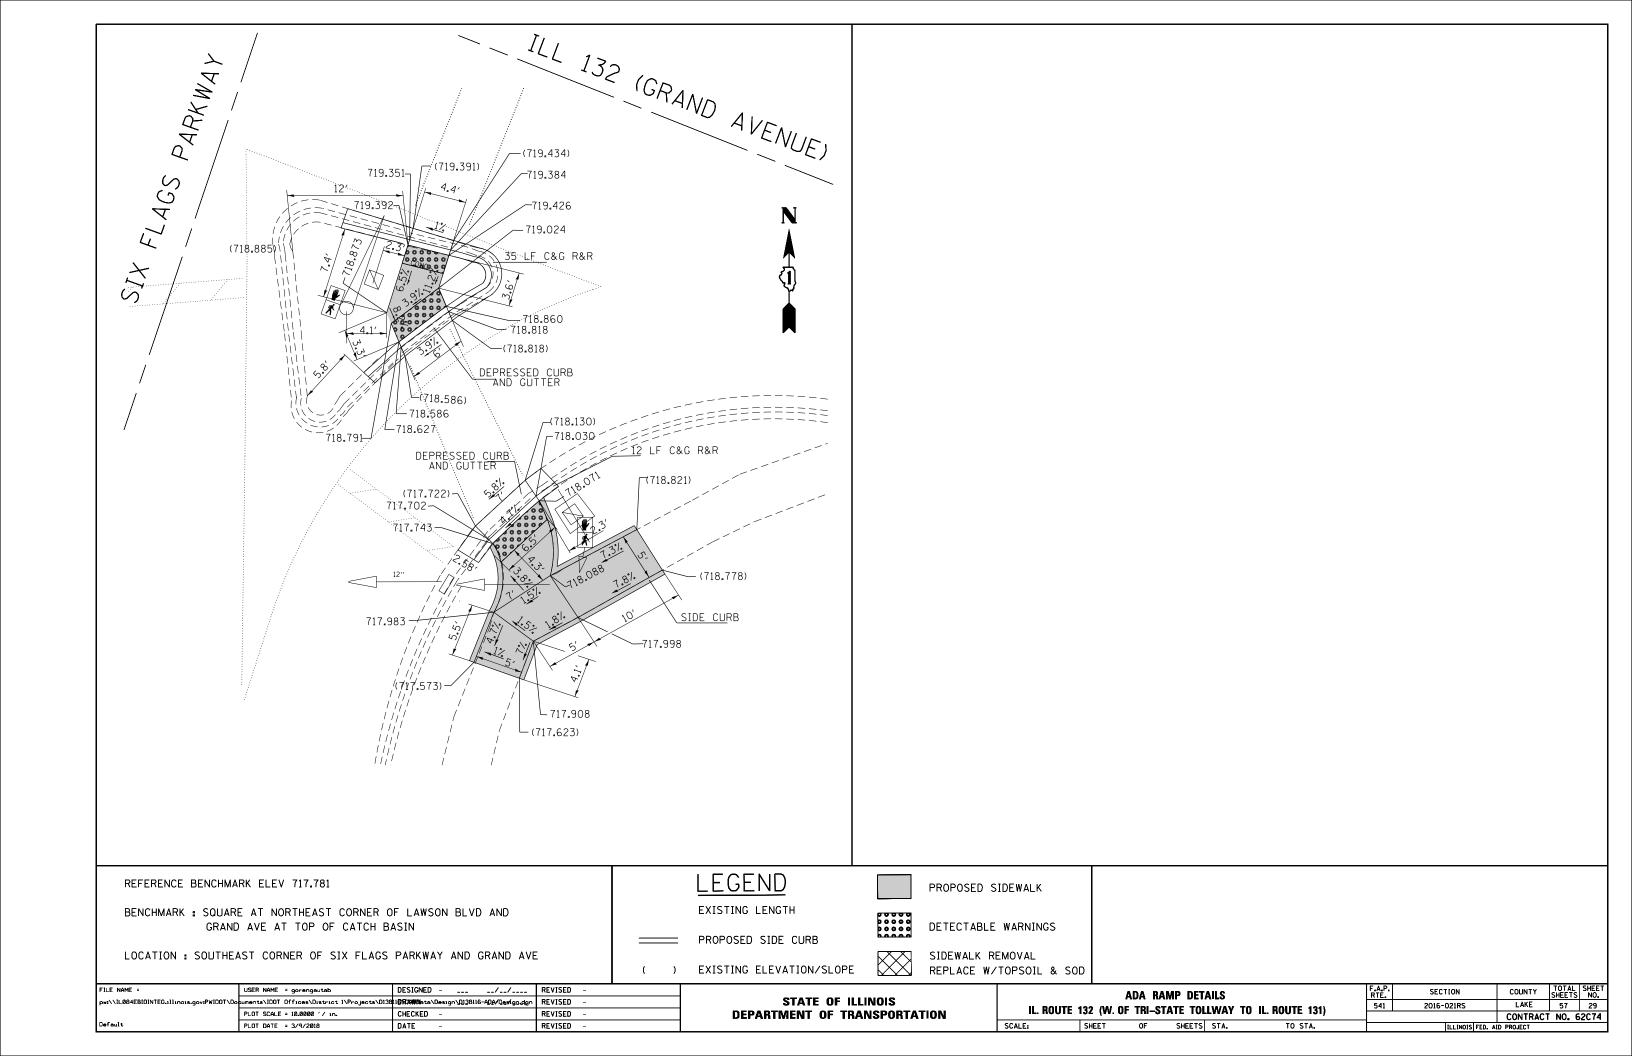

#### INDEX OF SHEETS

| 1     | TITLE SHEET                                                                             |
|-------|-----------------------------------------------------------------------------------------|
| 2     | INDEX OF SHEETS, STATE STANDARDS, AND GENERAL NOTES                                     |
| 3-5   | SUMMARY OF QUANTITIES                                                                   |
| 6-8   | EXISTING AND PROPOSED TYPICAL SECTIONS                                                  |
| 9-15  | ROADWAY AND PAVEMENT MARKING PLAN                                                       |
| 16-22 | DETECTOR LOOP REPLACEMENT PLANS                                                         |
| 23-42 | ADA RAMPS                                                                               |
| 43    | DETAILS FOR FRAMES AND LIDS ADJUSTMENT WITH MILLING (BD-08)                             |
| 44    | PAVEMENT PATCHING FOR HMA SURFACED PAVEMENT (BO-22)                                     |
| 45    | CURB OR CURB AND GUTTER REMOVAL AND REPLACEMENT (BD-24)                                 |
| 46    | BUTT JOINT AND HMA TAPER DETAILS (BD-32)                                                |
| 47 -  | TRAFFIC CONTROL AND PROTECTION FOR SIDE ROADS, INTERSECTIONS, AND DRIVEWAYS (TC-10)     |
| 48    | TYPICAL APPLICATIONS RAISED REFLECTIVE PAVEMENT MARKERS (SNOW PLOW RESISTANT) (TC-11)   |
| 49-50 | MULTI-LANE FREEWAY PAVEMENT MARKING DETAILS (TC-12)                                     |
| 51    | DISTRICT ONE TYPICAL PAVEMENT MARKINGS (TC-13)                                          |
| 52    | TRAFFIC CONTROL AND PROTECTION AT TURN BAYS (TO REMAIN OPEN TO TRAFFIC) (TC-14)         |
| 53    | PAVEMENT MARKING LETTER AND SYMBOLS FOR TRAFFIC STAGING (TC-16)                         |
| 54    | TRAFFIC CONTROL DETAILS FOR FREEWAY SHOULDER CLOSURES AND PARTIAL RAMP CLOSURES (TC-17) |
| 55    | ARTERIAL ROAD INFORMATION SIGN (TC-22)                                                  |
| 56    | DRIVEWAY ENTRANCE SIGNING (TC-26)                                                       |
| 57    | DISTRICT 1 - DETECTOR LOOP INSTALLATION DETAILS FOR ROADWAY RESURFACING (TS-07)         |
|       |                                                                                         |