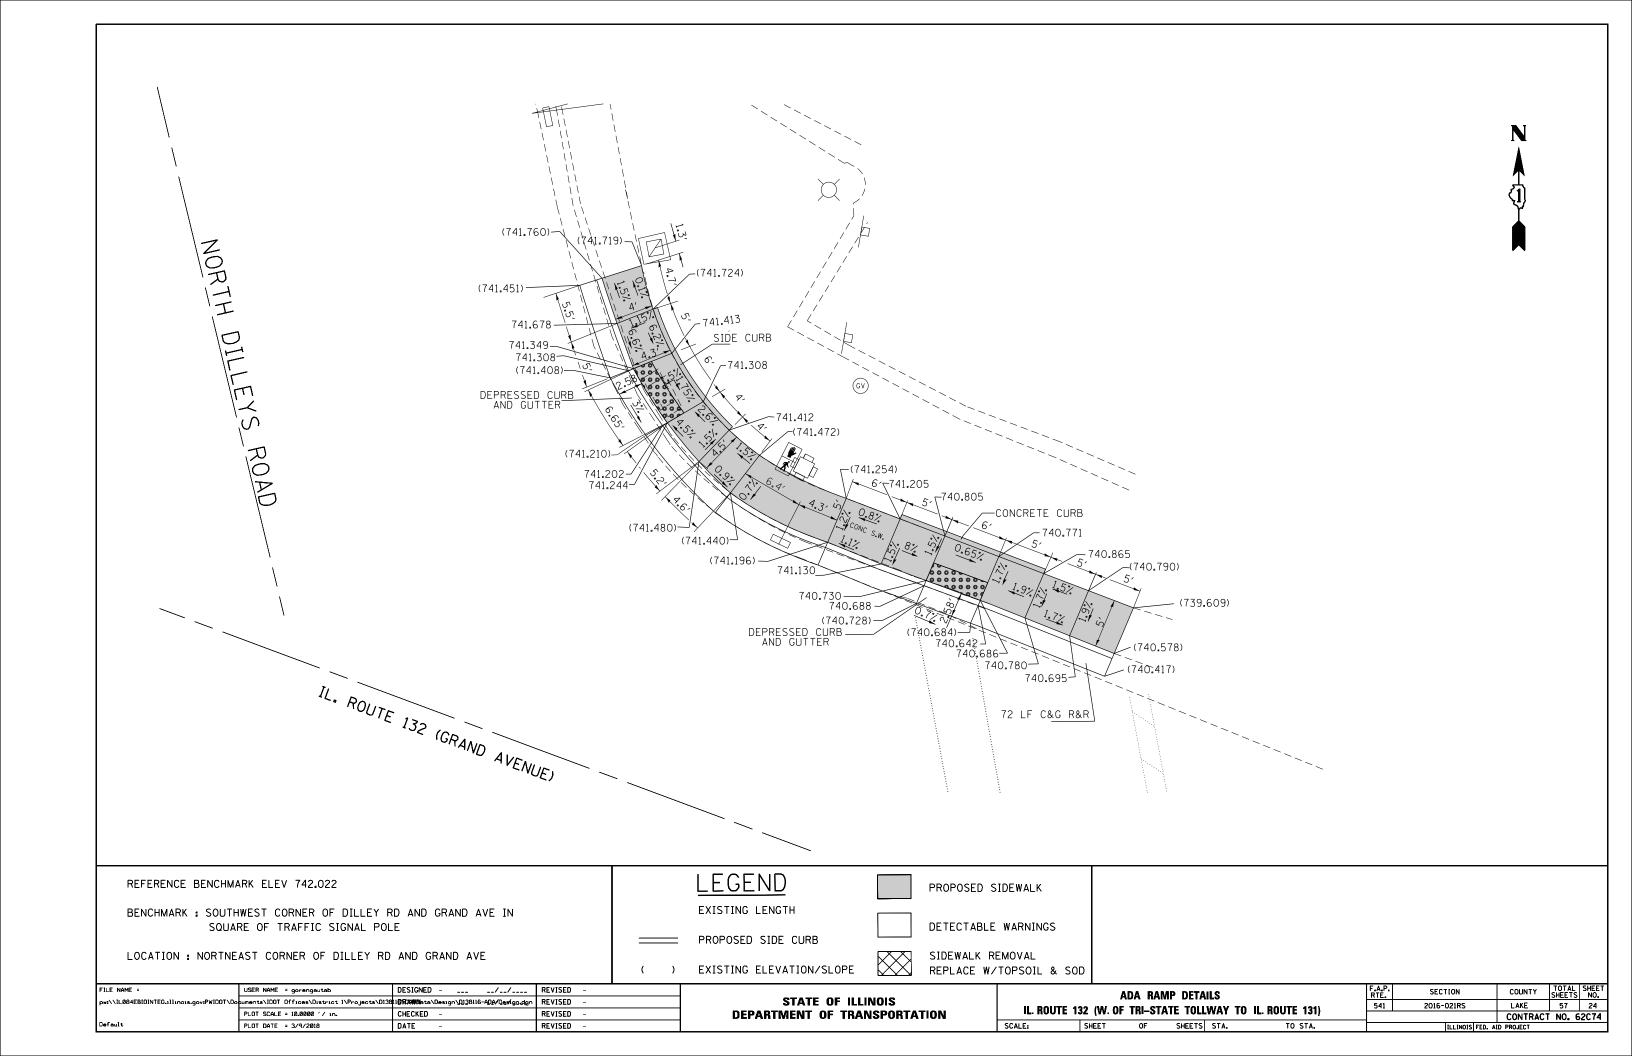

#### INDEX OF SHEETS

| 1     | TITLE SHEET                                                                             |
|-------|-----------------------------------------------------------------------------------------|
| 2     | INDEX OF SHEETS, STATE STANDARDS, AND GENERAL NOTES                                     |
| 3-5   | SUMMARY OF QUANTITIES                                                                   |
| 6-8   | EXISTING AND PROPOSED TYPICAL SECTIONS                                                  |
| 9-15  | ROADWAY AND PAVEMENT MARKING PLAN                                                       |
| 16-22 | DETECTOR LOOP REPLACEMENT PLANS                                                         |
| 23-42 | ADA RAMPS                                                                               |
| 43    | DETAILS FOR FRAMES AND LIDS ADJUSTMENT WITH MILLING (BD-08)                             |
| 44    | PAVEMENT PATCHING FOR HMA SURFACED PAVEMENT (BO-22)                                     |
| 45    | CURB OR CURB AND GUTTER REMOVAL AND REPLACEMENT (BD-24)                                 |
| 46    | BUTT JOINT AND HMA TAPER DETAILS (BD-32)                                                |
| 47 -  | TRAFFIC CONTROL AND PROTECTION FOR SIDE ROADS, INTERSECTIONS, AND DRIVEWAYS (TC-10)     |
| 48    | TYPICAL APPLICATIONS RAISED REFLECTIVE PAVEMENT MARKERS (SNOW PLOW RESISTANT) (TC-11)   |
| 49-50 | MULTI-LANE FREEWAY PAVEMENT MARKING DETAILS (TC-12)                                     |
| 51    | DISTRICT ONE TYPICAL PAVEMENT MARKINGS (TC-13)                                          |
| 52    | TRAFFIC CONTROL AND PROTECTION AT TURN BAYS (TO REMAIN OPEN TO TRAFFIC) (TC-14)         |
| 53    | PAVEMENT MARKING LETTER AND SYMBOLS FOR TRAFFIC STAGING (TC-16)                         |
| 54    | TRAFFIC CONTROL DETAILS FOR FREEWAY SHOULDER CLOSURES AND PARTIAL RAMP CLOSURES (TC-17) |
| 55    | ARTERIAL ROAD INFORMATION SIGN (TC-22)                                                  |
| 56    | DRIVEWAY ENTRANCE SIGNING (TC-26)                                                       |
| 57    | DISTRICT 1 - DETECTOR LOOP INSTALLATION DETAILS FOR ROADWAY RESURFACING (TS-07)         |
|       |                                                                                         |