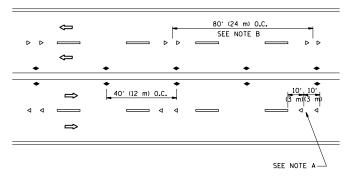

#### INDEX OF SHEETS

| 1     | TITLE SHEET                                                                             |
|-------|-----------------------------------------------------------------------------------------|
| 2     | INDEX OF SHEETS, STATE STANDARDS, AND GENERAL NOTES                                     |
| 3-5   | SUMMARY OF QUANTITIES                                                                   |
| 6-8   | EXISTING AND PROPOSED TYPICAL SECTIONS                                                  |
| 9-15  | ROADWAY AND PAVEMENT MARKING PLAN                                                       |
| 16-22 | DETECTOR LOOP REPLACEMENT PLANS                                                         |
| 23-42 | ADA RAMPS                                                                               |
| 43    | DETAILS FOR FRAMES AND LIDS ADJUSTMENT WITH MILLING (BD-08)                             |
| 44    | PAVEMENT PATCHING FOR HMA SURFACED PAVEMENT (BO-22)                                     |
| 45    | CURB OR CURB AND GUTTER REMOVAL AND REPLACEMENT (BD-24)                                 |
| 46    | BUTT JOINT AND HMA TAPER DETAILS (BD-32)                                                |
| 47 -  | TRAFFIC CONTROL AND PROTECTION FOR SIDE ROADS, INTERSECTIONS, AND DRIVEWAYS (TC-10)     |
| 48    | TYPICAL APPLICATIONS RAISED REFLECTIVE PAVEMENT MARKERS (SNOW PLOW RESISTANT) (TC-11)   |
| 49-50 | MULTI-LANE FREEWAY PAVEMENT MARKING DETAILS (TC-12)                                     |
| 51    | DISTRICT ONE TYPICAL PAVEMENT MARKINGS (TC-13)                                          |
| 52    | TRAFFIC CONTROL AND PROTECTION AT TURN BAYS (TO REMAIN OPEN TO TRAFFIC) (TC-14)         |
| 53    | PAVEMENT MARKING LETTER AND SYMBOLS FOR TRAFFIC STAGING (TC-16)                         |
| 54    | TRAFFIC CONTROL DETAILS FOR FREEWAY SHOULDER CLOSURES AND PARTIAL RAMP CLOSURES (TC-17) |
| 55    | ARTERIAL ROAD INFORMATION SIGN (TC-22)                                                  |
| 56    | DRIVEWAY ENTRANCE SIGNING (TC-26)                                                       |
| 57    | DISTRICT 1 - DETECTOR LOOP INSTALLATION DETAILS FOR ROADWAY RESURFACING (TS-07)         |
|       |                                                                                         |