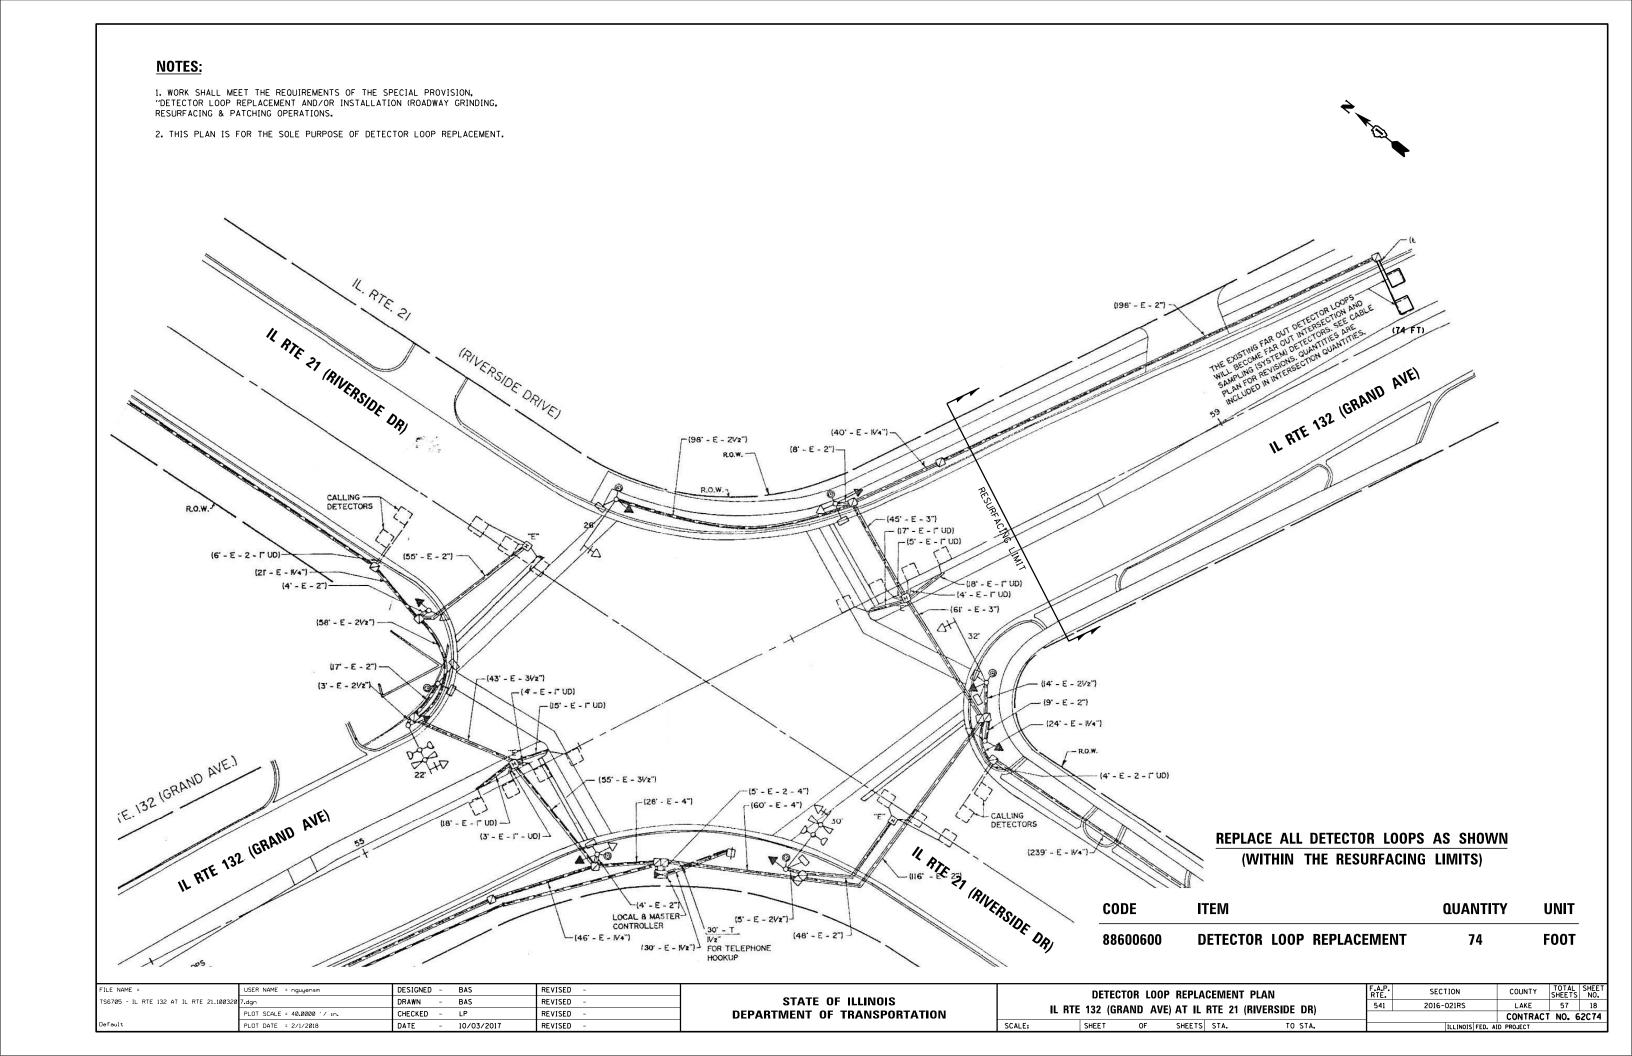

#### INDEX OF SHEETS

| 1     | TITLE SHEET                                                                             |
|-------|-----------------------------------------------------------------------------------------|
| 2     | INDEX OF SHEETS, STATE STANDARDS, AND GENERAL NOTES                                     |
| 3-5   | SUMMARY OF QUANTITIES                                                                   |
| 6-8   | EXISTING AND PROPOSED TYPICAL SECTIONS                                                  |
| 9-15  | ROADWAY AND PAVEMENT MARKING PLAN                                                       |
| 16-22 | DETECTOR LOOP REPLACEMENT PLANS                                                         |
| 23-42 | ADA RAMPS                                                                               |
| 43    | DETAILS FOR FRAMES AND LIDS ADJUSTMENT WITH MILLING (BD-08)                             |
| 44    | PAVEMENT PATCHING FOR HMA SURFACED PAVEMENT (BO-22)                                     |
| 45    | CURB OR CURB AND GUTTER REMOVAL AND REPLACEMENT (BD-24)                                 |
| 46    | BUTT JOINT AND HMA TAPER DETAILS (BD-32)                                                |
| 47 -  | TRAFFIC CONTROL AND PROTECTION FOR SIDE ROADS, INTERSECTIONS, AND DRIVEWAYS (TC-10)     |
| 48    | TYPICAL APPLICATIONS RAISED REFLECTIVE PAVEMENT MARKERS (SNOW PLOW RESISTANT) (TC-11)   |
| 49-50 | MULTI-LANE FREEWAY PAVEMENT MARKING DETAILS (TC-12)                                     |
| 51    | DISTRICT ONE TYPICAL PAVEMENT MARKINGS (TC-13)                                          |
| 52    | TRAFFIC CONTROL AND PROTECTION AT TURN BAYS (TO REMAIN OPEN TO TRAFFIC) (TC-14)         |
| 53    | PAVEMENT MARKING LETTER AND SYMBOLS FOR TRAFFIC STAGING (TC-16)                         |
| 54    | TRAFFIC CONTROL DETAILS FOR FREEWAY SHOULDER CLOSURES AND PARTIAL RAMP CLOSURES (TC-17) |
| 55    | ARTERIAL ROAD INFORMATION SIGN (TC-22)                                                  |
| 56    | DRIVEWAY ENTRANCE SIGNING (TC-26)                                                       |
| 57    | DISTRICT 1 - DETECTOR LOOP INSTALLATION DETAILS FOR ROADWAY RESURFACING (TS-07)         |
|       |                                                                                         |