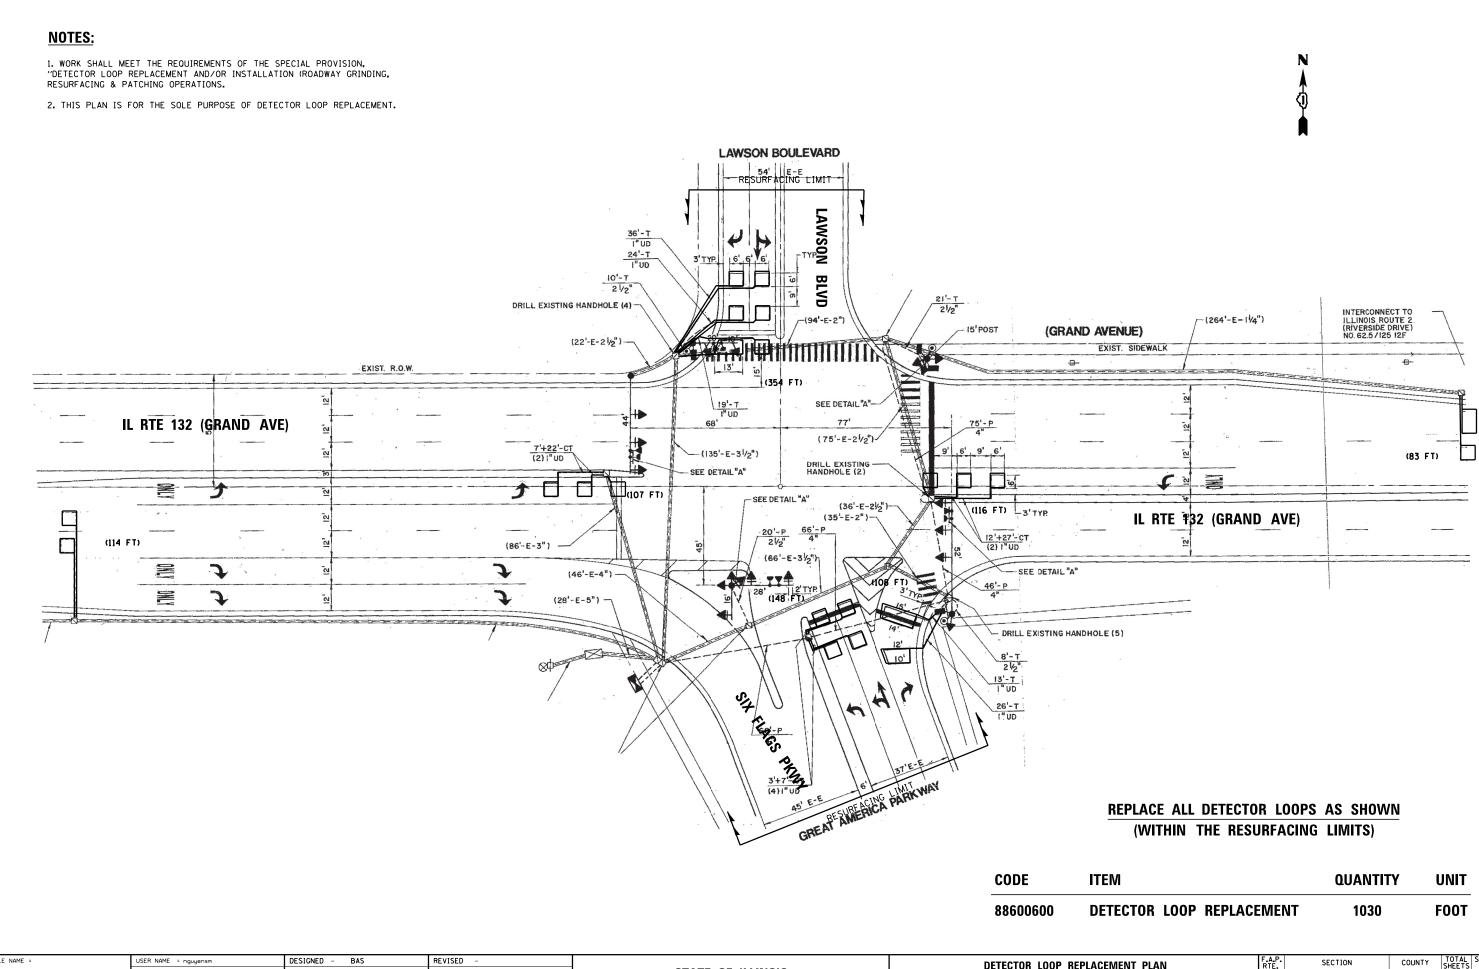

#### INDEX OF SHEETS

| 1     | TITLE SHEET                                                                             |
|-------|-----------------------------------------------------------------------------------------|
| 2     | INDEX OF SHEETS, STATE STANDARDS, AND GENERAL NOTES                                     |
| 3-5   | SUMMARY OF QUANTITIES                                                                   |
| 6-8   | EXISTING AND PROPOSED TYPICAL SECTIONS                                                  |
| 9-15  | ROADWAY AND PAVEMENT MARKING PLAN                                                       |
| 16-22 | DETECTOR LOOP REPLACEMENT PLANS                                                         |
| 23-42 | ADA RAMPS                                                                               |
| 43    | DETAILS FOR FRAMES AND LIDS ADJUSTMENT WITH MILLING (BD-08)                             |
| 44    | PAVEMENT PATCHING FOR HMA SURFACED PAVEMENT (BO-22)                                     |
| 45    | CURB OR CURB AND GUTTER REMOVAL AND REPLACEMENT (BD-24)                                 |
| 46    | BUTT JOINT AND HMA TAPER DETAILS (BD-32)                                                |
| 47 -  | TRAFFIC CONTROL AND PROTECTION FOR SIDE ROADS, INTERSECTIONS, AND DRIVEWAYS (TC-10)     |
| 48    | TYPICAL APPLICATIONS RAISED REFLECTIVE PAVEMENT MARKERS (SNOW PLOW RESISTANT) (TC-11)   |
| 49-50 | MULTI-LANE FREEWAY PAVEMENT MARKING DETAILS (TC-12)                                     |
| 51    | DISTRICT ONE TYPICAL PAVEMENT MARKINGS (TC-13)                                          |
| 52    | TRAFFIC CONTROL AND PROTECTION AT TURN BAYS (TO REMAIN OPEN TO TRAFFIC) (TC-14)         |
| 53    | PAVEMENT MARKING LETTER AND SYMBOLS FOR TRAFFIC STAGING (TC-16)                         |
| 54    | TRAFFIC CONTROL DETAILS FOR FREEWAY SHOULDER CLOSURES AND PARTIAL RAMP CLOSURES (TC-17) |
| 55    | ARTERIAL ROAD INFORMATION SIGN (TC-22)                                                  |
| 56    | DRIVEWAY ENTRANCE SIGNING (TC-26)                                                       |
| 57    | DISTRICT 1 - DETECTOR LOOP INSTALLATION DETAILS FOR ROADWAY RESURFACING (TS-07)         |
|       |                                                                                         |