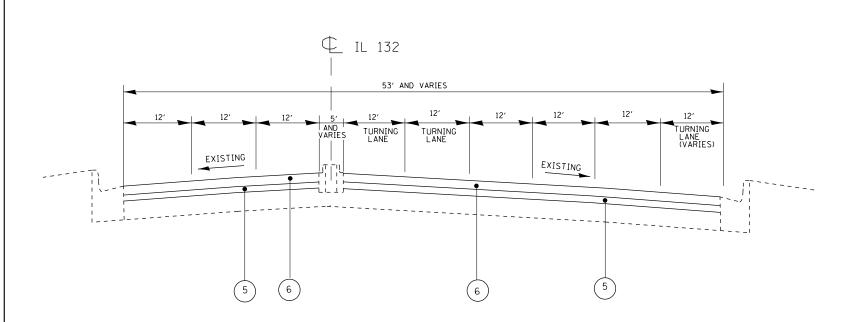

#### INDEX OF SHEETS

| 1     | TITLE SHEET                                                                             |
|-------|-----------------------------------------------------------------------------------------|
| 2     | INDEX OF SHEETS, STATE STANDARDS, AND GENERAL NOTES                                     |
| 3-5   | SUMMARY OF QUANTITIES                                                                   |
| 6-8   | EXISTING AND PROPOSED TYPICAL SECTIONS                                                  |
| 9-15  | ROADWAY AND PAVEMENT MARKING PLAN                                                       |
| 16-22 | DETECTOR LOOP REPLACEMENT PLANS                                                         |
| 23-42 | ADA RAMPS                                                                               |
| 43    | DETAILS FOR FRAMES AND LIDS ADJUSTMENT WITH MILLING (BD-08)                             |
| 44    | PAVEMENT PATCHING FOR HMA SURFACED PAVEMENT (BO-22)                                     |
| 45    | CURB OR CURB AND GUTTER REMOVAL AND REPLACEMENT (BD-24)                                 |
| 46    | BUTT JOINT AND HMA TAPER DETAILS (BD-32)                                                |
| 47 -  | TRAFFIC CONTROL AND PROTECTION FOR SIDE ROADS, INTERSECTIONS, AND DRIVEWAYS (TC-10)     |
| 48    | TYPICAL APPLICATIONS RAISED REFLECTIVE PAVEMENT MARKERS (SNOW PLOW RESISTANT) (TC-11)   |
| 49-50 | MULTI-LANE FREEWAY PAVEMENT MARKING DETAILS (TC-12)                                     |
| 51    | DISTRICT ONE TYPICAL PAVEMENT MARKINGS (TC-13)                                          |
| 52    | TRAFFIC CONTROL AND PROTECTION AT TURN BAYS (TO REMAIN OPEN TO TRAFFIC) (TC-14)         |
| 53    | PAVEMENT MARKING LETTER AND SYMBOLS FOR TRAFFIC STAGING (TC-16)                         |
| 54    | TRAFFIC CONTROL DETAILS FOR FREEWAY SHOULDER CLOSURES AND PARTIAL RAMP CLOSURES (TC-17) |
| 55    | ARTERIAL ROAD INFORMATION SIGN (TC-22)                                                  |
| 56    | DRIVEWAY ENTRANCE SIGNING (TC-26)                                                       |
| 57    | DISTRICT 1 - DETECTOR LOOP INSTALLATION DETAILS FOR ROADWAY RESURFACING (TS-07)         |
|       |                                                                                         |