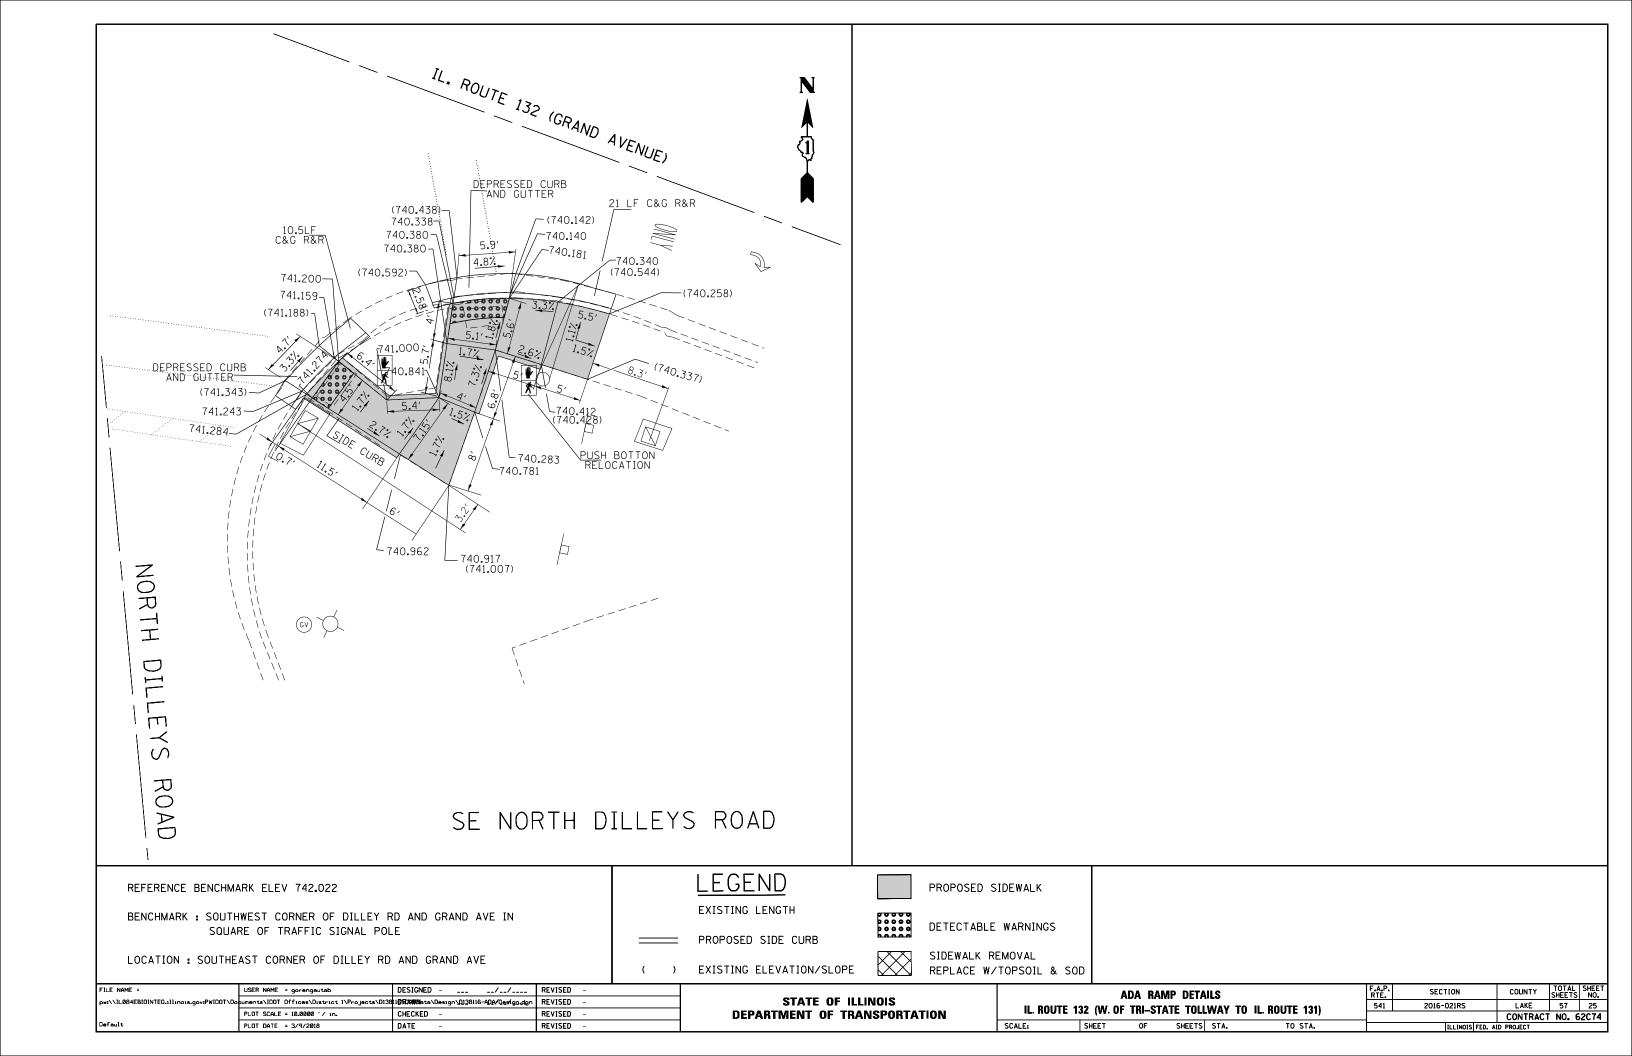

#### INDEX OF SHEETS

| 1     | TITLE SHEET                                                                             |
|-------|-----------------------------------------------------------------------------------------|
| 2     | INDEX OF SHEETS, STATE STANDARDS, AND GENERAL NOTES                                     |
| 3-5   | SUMMARY OF QUANTITIES                                                                   |
| 6-8   | EXISTING AND PROPOSED TYPICAL SECTIONS                                                  |
| 9-15  | ROADWAY AND PAVEMENT MARKING PLAN                                                       |
| 16-22 | DETECTOR LOOP REPLACEMENT PLANS                                                         |
| 23-42 | ADA RAMPS                                                                               |
| 43    | DETAILS FOR FRAMES AND LIDS ADJUSTMENT WITH MILLING (BD-08)                             |
| 44    | PAVEMENT PATCHING FOR HMA SURFACED PAVEMENT (BO-22)                                     |
| 45    | CURB OR CURB AND GUTTER REMOVAL AND REPLACEMENT (BD-24)                                 |
| 46    | BUTT JOINT AND HMA TAPER DETAILS (BD-32)                                                |
| 47 -  | TRAFFIC CONTROL AND PROTECTION FOR SIDE ROADS, INTERSECTIONS, AND DRIVEWAYS (TC-10)     |
| 48    | TYPICAL APPLICATIONS RAISED REFLECTIVE PAVEMENT MARKERS (SNOW PLOW RESISTANT) (TC-11)   |
| 49-50 | MULTI-LANE FREEWAY PAVEMENT MARKING DETAILS (TC-12)                                     |
| 51    | DISTRICT ONE TYPICAL PAVEMENT MARKINGS (TC-13)                                          |
| 52    | TRAFFIC CONTROL AND PROTECTION AT TURN BAYS (TO REMAIN OPEN TO TRAFFIC) (TC-14)         |
| 53    | PAVEMENT MARKING LETTER AND SYMBOLS FOR TRAFFIC STAGING (TC-16)                         |
| 54    | TRAFFIC CONTROL DETAILS FOR FREEWAY SHOULDER CLOSURES AND PARTIAL RAMP CLOSURES (TC-17) |
| 55    | ARTERIAL ROAD INFORMATION SIGN (TC-22)                                                  |
| 56    | DRIVEWAY ENTRANCE SIGNING (TC-26)                                                       |
| 57    | DISTRICT 1 - DETECTOR LOOP INSTALLATION DETAILS FOR ROADWAY RESURFACING (TS-07)         |
|       |                                                                                         |