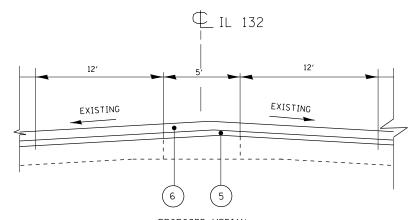

------------|----|--------|------|-------------------------------|
| SCALE: | SHEET                    | OF | SHEETS | STA. | TO STA.                       |

|                | TILINOIS FED AT | D PROJECT |                 |     |
|----------------|-----------------|-----------|-----------------|-----|
|                |                 | CONTRACT  | NO. 6           | 2C7 |
| 541            | 2016-021RS      | LAKE      | 57              | 6   |
| F.A.P.<br>RTE. | SECTION         | COUNTY    | TOTAL<br>SHEETS | SHE |



#### EXISTING TYPICAL SECTION

STA 32+00 TO STA 62+00



PROPOSED TYPICAL SECTION

STA 32+00 TO STA 62+00

#### CONTRACTOR SHALL MILL FIRST BEFORE PATCHING

SCALE:



#### EXISTING CORRUGATED MEDIAN

STA 52+43 TO STA 55+81 STA 62+06 TO STA 66+92

STA 131+20 TO STA 132+19



#### PROPOSED MEDIAN

STA 52+43 TO STA 55+81

STA 62+06 TO STA 66+92

STA 131+20 TO STA 132+19

#### LEGEND

- 1 EXISTING COMBINATION CONCRETE CURB AND GUTTER
- 2 EXISTING CONCRETE RAISED MEDIAN
- 3 EXISTING PCC PAVEMENT ±10"
- 4 PROPOSED HMA SURFACE REMOVAL, ± 3"
- 5 PROPOSED POLYMERIZED LEVELING BINDER (MM) IL -4.75, N50, 11/4" AND VARIES
- 6 PROPOSED POLYMERIZED HMA SURFACE COURSE MIX "E", N70, 13/4"
- 7 PROPOSED MEDIAN REMOVAL (PARTIAL DEPTH)
- 8 EXISTING HMA SHOULDER
- 9 EXISTING AGGREGATE SHOULDER

| FILE NAME =                                | USER NAME = gorengautab                       | DESIGNED -                                      | REVISED - | Τ |
|--------------------------------------------|-----------------------------------------------|---------------------------------