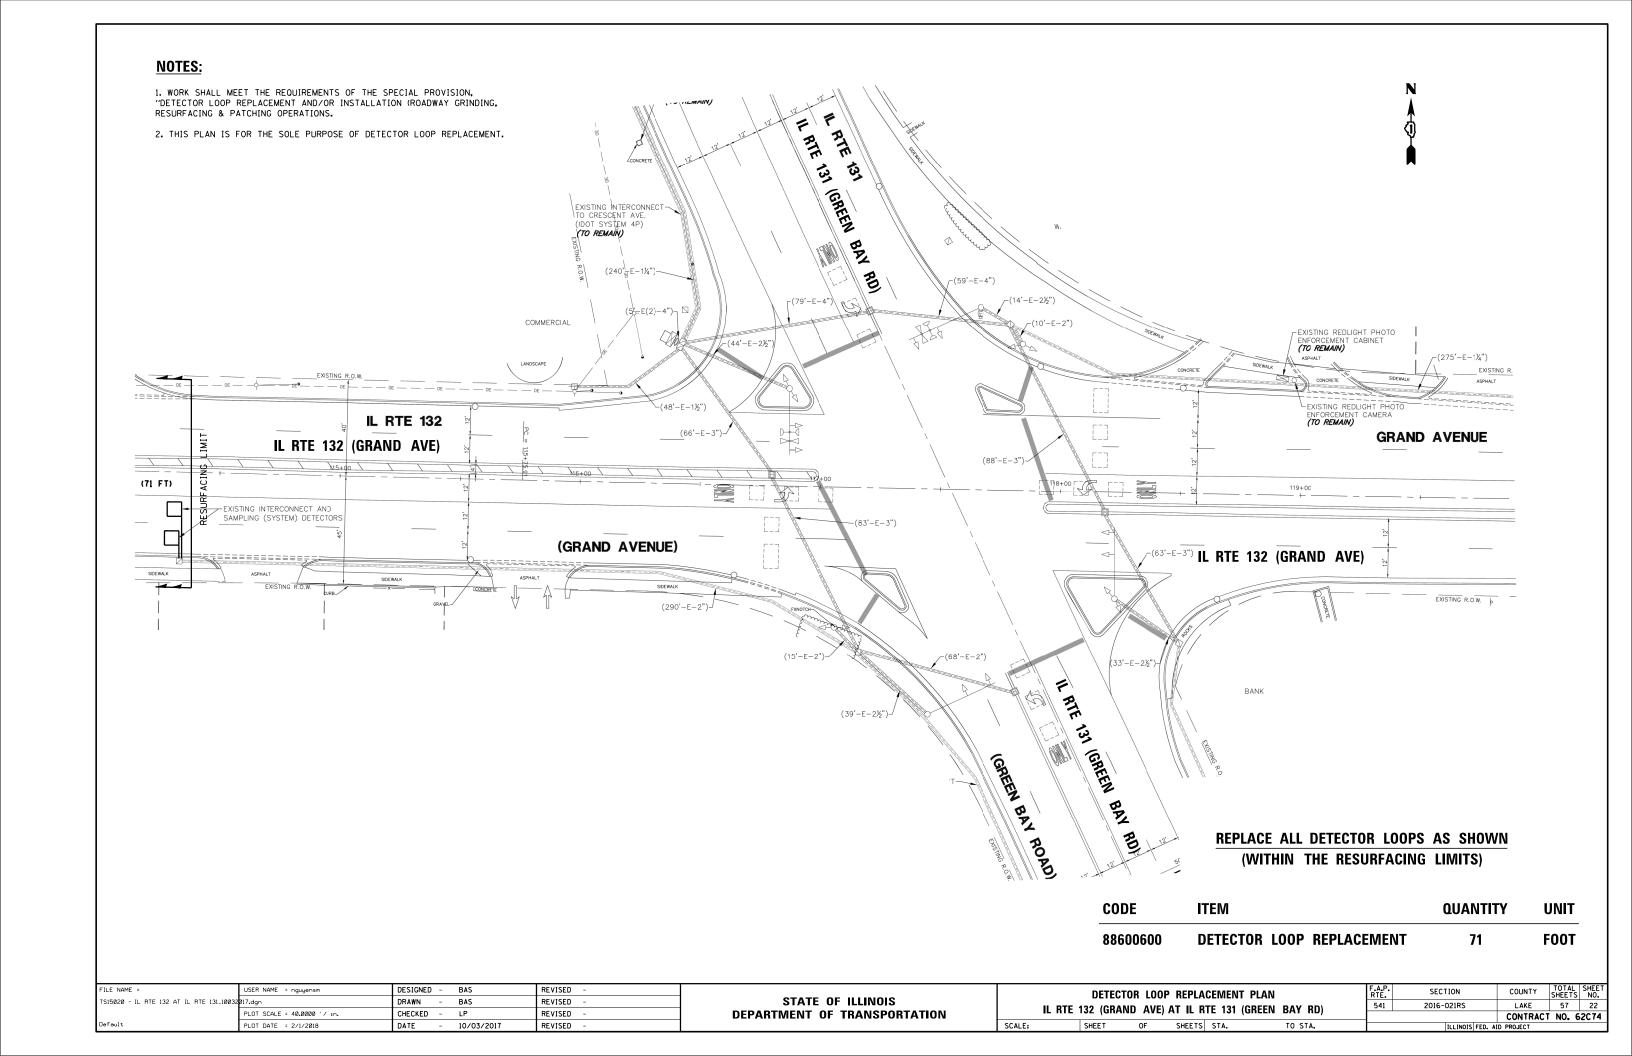

#### INDEX OF SHEETS

| 1     | TITLE SHEET                                                                             |
|-------|-----------------------------------------------------------------------------------------|
| 2     | INDEX OF SHEETS, STATE STANDARDS, AND GENERAL NOTES                                     |
| 3-5   | SUMMARY OF QUANTITIES                                                                   |
| 6-8   | EXISTING AND PROPOSED TYPICAL SECTIONS                                                  |
| 9-15  | ROADWAY AND PAVEMENT MARKING PLAN                                                       |
| 16-22 | DETECTOR LOOP REPLACEMENT PLANS                                                         |
| 23-42 | ADA RAMPS                                                                               |
| 43    | DETAILS FOR FRAMES AND LIDS ADJUSTMENT WITH MILLING (BD-08)                             |
| 44    | PAVEMENT PATCHING FOR HMA SURFACED PAVEMENT (BO-22)                                     |
| 45    | CURB OR CURB AND GUTTER REMOVAL AND REPLACEMENT (BD-24)                                 |
| 46    | BUTT JOINT AND HMA TAPER DETAILS (BD-32)                                                |
| 47 -  | TRAFFIC CONTROL AND PROTECTION FOR SIDE ROADS, INTERSECTIONS, AND DRIVEWAYS (TC-10)     |
| 48    | TYPICAL APPLICATIONS RAISED REFLECTIVE PAVEMENT MARKERS (SNOW PLOW RESISTANT) (TC-11)   |
| 49-50 | MULTI-LANE FREEWAY PAVEMENT MARKING DETAILS (TC-12)                                     |
| 51    | DISTRICT ONE TYPICAL PAVEMENT MARKINGS (TC-13)                                          |
| 52    | TRAFFIC CONTROL AND PROTECTION AT TURN BAYS (TO REMAIN OPEN TO TRAFFIC) (TC-14)         |
| 53    | PAVEMENT MARKING LETTER AND SYMBOLS FOR TRAFFIC STAGING (TC-16)                         |
| 54    | TRAFFIC CONTROL DETAILS FOR FREEWAY SHOULDER CLOSURES AND PARTIAL RAMP CLOSURES (TC-17) |
| 55    | ARTERIAL ROAD INFORMATION SIGN (TC-22)                                                  |
| 56    | DRIVEWAY ENTRANCE SIGNING (TC-26)                                                       |
| 57    | DISTRICT 1 - DETECTOR LOOP INSTALLATION DETAILS FOR ROADWAY RESURFACING (TS-07)         |
|       |                                                                                         |