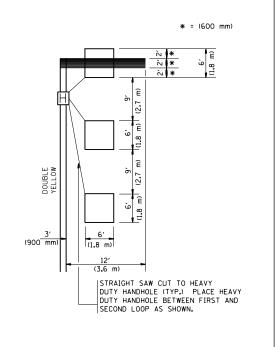

ENT REPLACEMENT NOTE WHICH SHOULD EQUAL 3' (900 mm) X WIDTH OF PAVED SHOULDER. PAVED OR NON-PAVED SHOULDER PAVED OR NON-PAVED SHOULDER \*\* = (600 mm) \*\* \*\* UNIT DUCT IS TO BE SHOWN ON PLAN SHEETS BUT SHALL NOT BE INCLUDED IN THE PAY ITEMS.

# LEFT TURN LANES WITH MEDIANS VOLUME DENSITY ("FAR OUT" DETECTION) ON SAME APPROACH (PROTECTED / PERMITTED LEFT TURN PHASING)

ANDHOLE LOCATION MAY VARY DEPENDING ON GEOMETRICS AND DESIGN OF TRAFFIC SIGNALS. HEAVY-DUTY HANDHOLES TO BE USED WHEN THE MEDIAN IS MOUNTABLE. REFER TO STANDARD BI4001 TO ENSURE THAT HANDHOLE FITS IN MEDIAN



NOTE: DUAL LEFT TURNS NOT SHOWN REFER TO

PLAN SHEET FOR DETECTOR LOOP REPLACEMENT

# LEFT TURN LANES WITHOUT MEDIANS VOLUME DENSITY ("FAR OUT" DETECTION) ON SAME APPROACH

(PROTECTED / PERMITTED LEFT TURN PHASING)



NOTE: DUAL LEFT TURNS NOT SHOWN REFER TO PLAN SHEET FOR DETECTOR LOOP REPLACEMENT

SCALE: NONE



ARTERIAL-VOLUME DENSITY ("FAR OUT" DETECTION)
CROSS STREET-NON VOLUME DENSITY ("UPTIGHT" PRESENCE DETECTION)





# NOTES:

# VEHICLES LOOP DETECTORS

- \* ALL LEAD IN CABLE SHALL BE TWO CONDUCTOR NO. 14 TWISTED, SHIFLDED
- \* EACH DETECTOR LOOP SHALL HAVE ITS OWN SAW CUT FROM THE LOOP TO THE EDGE OF PAVEMENT OR TO A HANDHOLE IN THE PAVEMENT.
- \* EACH DETECTOR LOOP SHALL HAVE ITS OWN ONE INCH (25 mm) UNIT DUCT BETWEEN THE EDGE OF PAVEMENT AND THE FIRST HANDHOLE OR JUNCTION BOX, EACH UNIT DUCT RUN SHALL BE SHOWN ON THE PLANS BY THE DESIGNER, BUT SHALL NOT BE PAID FOR SEPARATLY. THIS ITEM IS INCIDENTAL TO THE PAY ITEM FOR DETECTOR LOOPS.
- \* ONE DIMENSION OF <u>ALL</u> DETECTOR LOOPS SHALL B