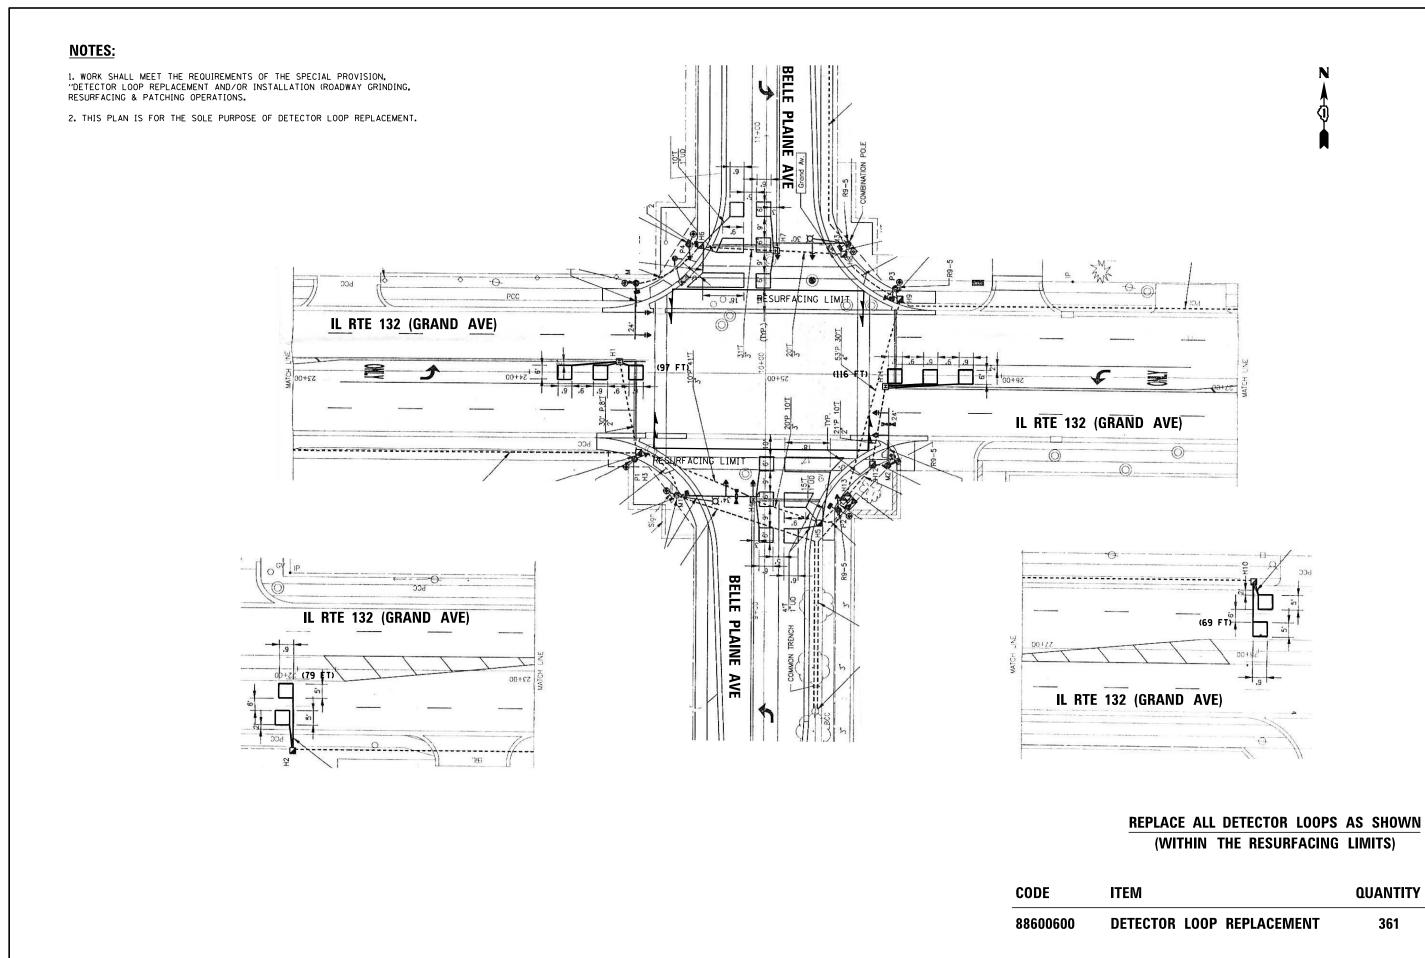

#### INDEX OF SHEETS

| 1     | TITLE SHEET                                                                             |
|-------|-----------------------------------------------------------------------------------------|
| 2     | INDEX OF SHEETS, STATE STANDARDS, AND GENERAL NOTES                                     |
| 3-5   | SUMMARY OF QUANTITIES                                                                   |
| 6-8   | EXISTING AND PROPOSED TYPICAL SECTIONS                                                  |
| 9-15  | ROADWAY AND PAVEMENT MARKING PLAN                                                       |
| 16-22 | DETECTOR LOOP REPLACEMENT PLANS                                                         |
| 23-42 | ADA RAMPS                                                                               |
| 43    | DETAILS FOR FRAMES AND LIDS ADJUSTMENT WITH MILLING (BD-08)                             |
| 44    | PAVEMENT PATCHING FOR HMA SURFACED PAVEMENT (BO-22)                                     |
| 45    | CURB OR CURB AND GUTTER REMOVAL AND REPLACEMENT (BD-24)                                 |
| 46    | BUTT JOINT AND HMA TAPER DETAILS (BD-32)                                                |
| 47 -  | TRAFFIC CONTROL AND PROTECTION FOR SIDE ROADS, INTERSECTIONS, AND DRIVEWAYS (TC-10)     |
| 48    | TYPICAL APPLICATIONS RAISED REFLECTIVE PAVEMENT MARKERS (SNOW PLOW RESISTANT) (TC-11)   |
| 49-50 | MULTI-LANE FREEWAY PAVEMENT MARKING DETAILS (TC-12)                                     |
| 51    | DISTRICT ONE TYPICAL PAVEMENT MARKINGS (TC-13)                                          |
| 52    | TRAFFIC CONTROL AND PROTECTION AT TURN BAYS (TO REMAIN OPEN TO TRAFFIC) (TC-14)         |
| 53    | PAVEMENT MARKING LETTER AND SYMBOLS FOR TRAFFIC STAGING (TC-16)                         |
| 54    | TRAFFIC CONTROL DETAILS FOR FREEWAY SHOULDER CLOSURES AND PARTIAL RAMP CLOSURES (TC-17) |
| 55    | ARTERIAL ROAD INFORMATION SIGN (TC-22)                                                  |
| 56    | DRIVEWAY ENTRANCE SIGNING (TC-26)                                                       |
| 57    | DISTRICT 1 - DETECTOR LOOP INSTALLATION DETAILS FOR ROADWAY RESURFACING (TS-07)         |
|       |                                                                                         |