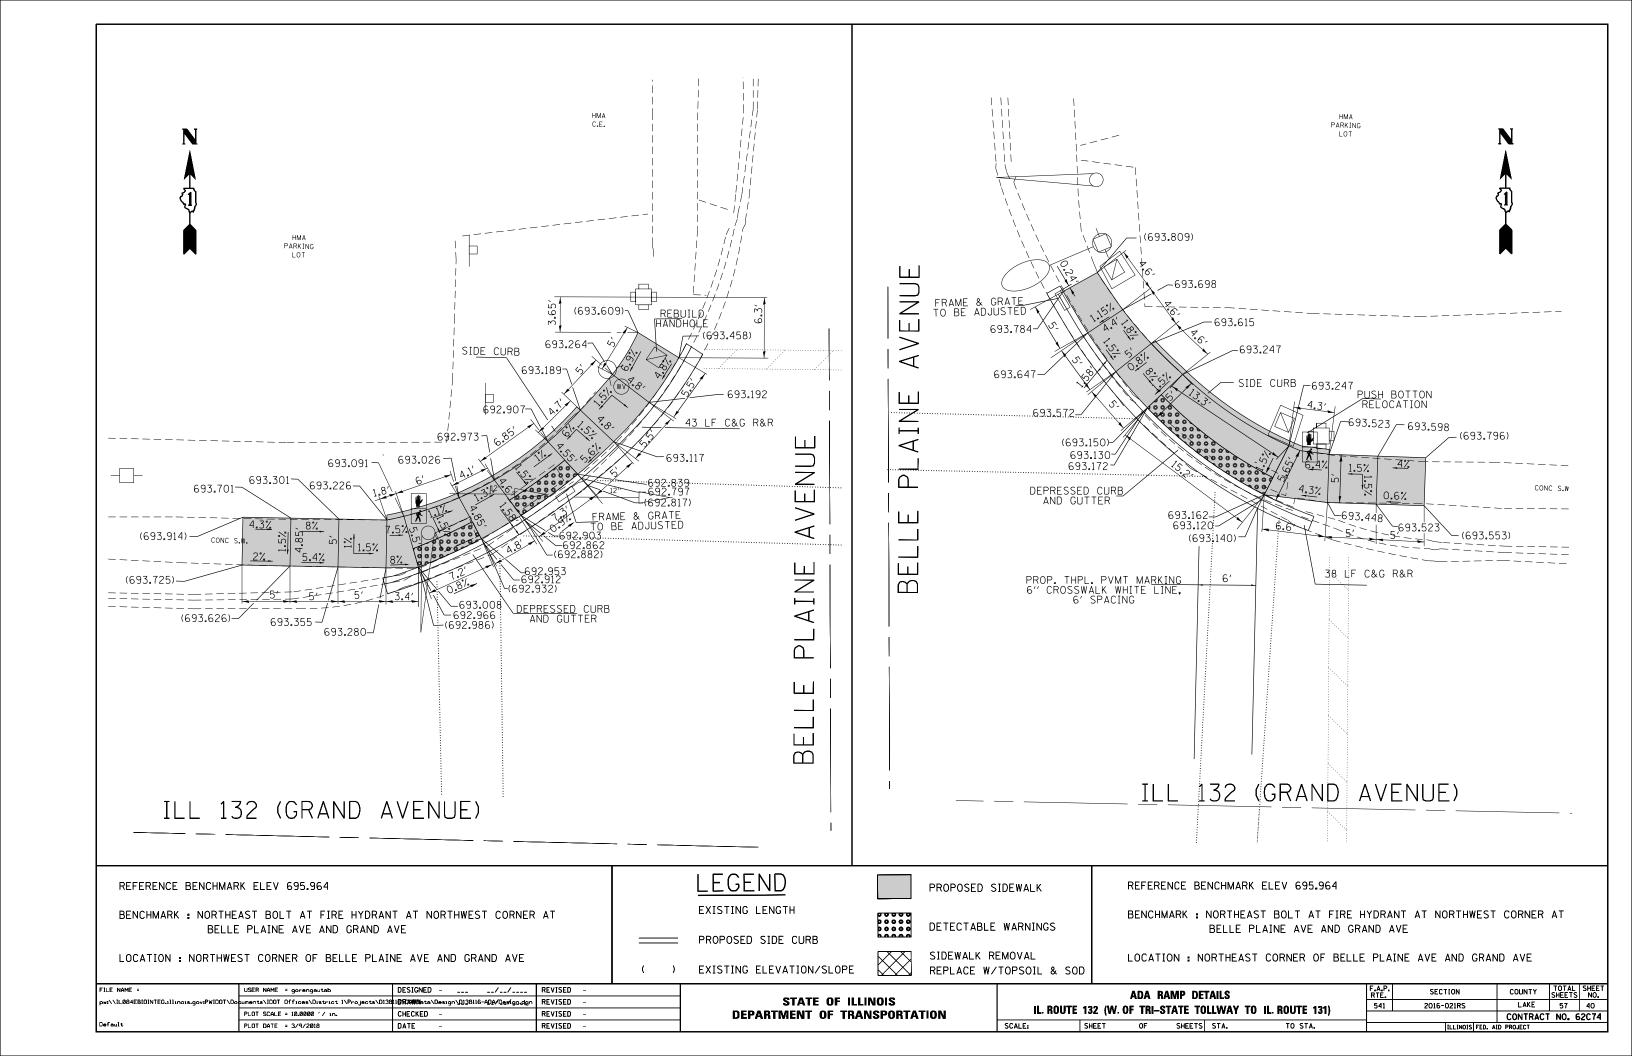

#### **GENERAL NOTES**

- BEFORE STARTING ANY EXCAVATION, THE CONTRACTOR SHALL CALL "J.U.L.I.E." AT (800) 892-0123 OR 811 FOR FIELD LOCATIONS OF BURIED ELECTRIC, TELEPHONE AND GAS UTILITIES. 48 HOUR NOTIFICATION IS REQUIRED.
- 2. TEN (10) FOOT TRANSITIONS SHALL BE USED TO MATCH PROPOSED CURB AND GUTTER AND MEDIAN ITEMS OF WORK TO EXISTING CURBS AND GUTTER AND MEDIANS IN THE FIELD, UNLESS OTHERWISE SHOWN. THE TRANSITIONS SHALL BE PAID FOR AT THE CONTRACT UNIT PRICE FOR THE PROPOSED ITEMS OF WORK SPECIFIED.
- THE CONTRACTOR SHALL COORDINATE CONSTRUCTION ACTIVITIES WITH UTILITY COMPANIES AND THE CITY OF WAUKEGAN AND THE VILLAGE OF GURNEE.
- 4. THE CONTRACTOR WILL NOT BE ALLOWED TO SET UP A YARD OR FIELD OFFICE ON STATE PROPERTY WITHOUT WRITTEN PERMISSION FROM THE DEPARTMENT.
- 5. ANY PAVEMENT MARKINGS AND RAISED REFLECTIVE PAVEMENT MARKERS OBLITERATED BY MILLING AND RESURFACING SIDE STREETS AND ENTRANCES SHALL BE REPLACED AND PAID FOR IN KIND.
- 6. BEFORE BEGINNING ANY WORK, THE CONTRACTOR SHALL RETAIN AND RECORD FOR FUTURE REFERENCE, ALL EXISTING PAVEMENT MARKING LINES (AND RAISED REFLECTIVE PAVEMENT MARKERS) IN ORDER THAT THESE LOCATIONS CAN BE RE-ESTABLISHED FOR STRIPING. EXACT LOCATIONS OF ALL PAVEMENT MARKINGS SHALL BE AS DIRECTED BY THE ENGINEER.
- 7. ALL PAVEMENT PATCHING LOCATIONS WILL BE DETERMINED IN THE FIELD BY THE ENGINEER.
- 8. LOCATION OF COMBINATION CONCRETE CURB AND GUTTER REMOVAL AND REPLACEMENT WILL BE DETERMINED IN THE FIELD BY THE ENGINEER.
- 9. DRAINAGE ADJUSTMENT OR RECONSTRUCTION LOCATIONS WILL BE DETERMINED IN THE FIELD BY THE ENGINEER.
- 10. IT SHALL BE THE CONTRACTOR'S RESPONSIBILITY TO VERIFY ALL DIMENSIONS AND CONDITIONS EXISTING IN THE FIELD PRIOR TO CONSTRUCTION AND ORDERING OF MATERIALS.
- 11. FRAMES AND GRATES ADJUSTMENT OF PRIVATE UTILITIES WITHIN THE LIMITS OF THE IMPROVEMENTS SHALL BE DONE BY THEIR RESPECTIVE OWNERS AND ARE NOT PART OF THIS CONTRACT.
- 12. THE CONTRACTOR SHALL CONTACT THE DISTRICT ONE TRAFFIC CONTROL SUPERVISOR AT (847)705-4470 A MINIMUM OF 72 HOURS IN ADVANCE OF BEGINNING WORK.
- 13. THE RESIDENT ENGINEER SHALL CONTACT THE AREA TRAFFIC FIELD ENGINEER, WALTER CZARNY VIA EMAIL AT WALTER.CZARNY@ILLINOIS.GOV AT LEAST TWO (2) WEEKS PRIOR TO PLACING PERMANENT PAVEMENT MARKINGS.
- 14. THESE PLANS HAVE BEEN PREPARED FROM NOTES RECEIVED FROM THE BUREAU OF CONSTRUCTION.
- 15. THE CONTRACTOR SHALL BE REQUIRED TO PROVIDE ACCESS TO ABUTTING PROPERTY AT ALL TIMES DURING THE CONSTRUCTION OF THIS PROJECT.
- 16. DO NOT SCALE PLANS FOR CONSTRUCTION DIMENSIONS.
- 17. DOUBLE LANE MARKERS ARE TO BE USED AS SHOWN ON THE DISTRICT ONE DETAIL "TYPICAL APPLICATIONS RAISED REFLECTIVE PAVEMENT MARKERS (SNOW-PLOW RESISTANT)" SHOWN IN THE PLANS.
- 18. PAVEMENT MARKING TAPE, TYPE III SHALL BE USED FOR SHORT TERM PAVEMENT MARKINGS ON ALL FINAL SURFACES.
- 19. TOPSOIL, 4" AND SODDING SHALL BE PLACED IN AREAS WHERE THE EXISTING SOD IS DISTURBED BY PROPOSED SIDEWALK CONSTRUCTION, FINAL LOCATIONS SHALL BE DETERMINED BY RESIDENT ENGINEER.
- 20. NORTHWEST AND NORTHEAST FERNDALE ST AND NORTHEAST MAGNOLIA AVE RAMPS:

  DETECTABLE WARNING TILES HAVE TO BE REMOVED AND REPLACED IN FIELD IN COMPLIENCE WITH IL DOT

  STANDARDS. THE TILE MUST COVER FULL WIDTH OF SIDEWALK. THE SLOPE SHALL BE SATISFIED AS WELL.

  QUANTITIES ARE INCLUDED IN "SIDEWALK REMOVAL" AND "DETECTABLE WARNING" PAY ITEMS.
- 21. THE CONTRACTOR SHALL CONTACT THE IDOT ROADSIDE DEVELOPMENT UNIT AT 847-705-4171 AT LEAST 2 WEEKS PRIOR TO BEGINNING SLURY SEAL AND FORESTRY WORK LAYOUT.