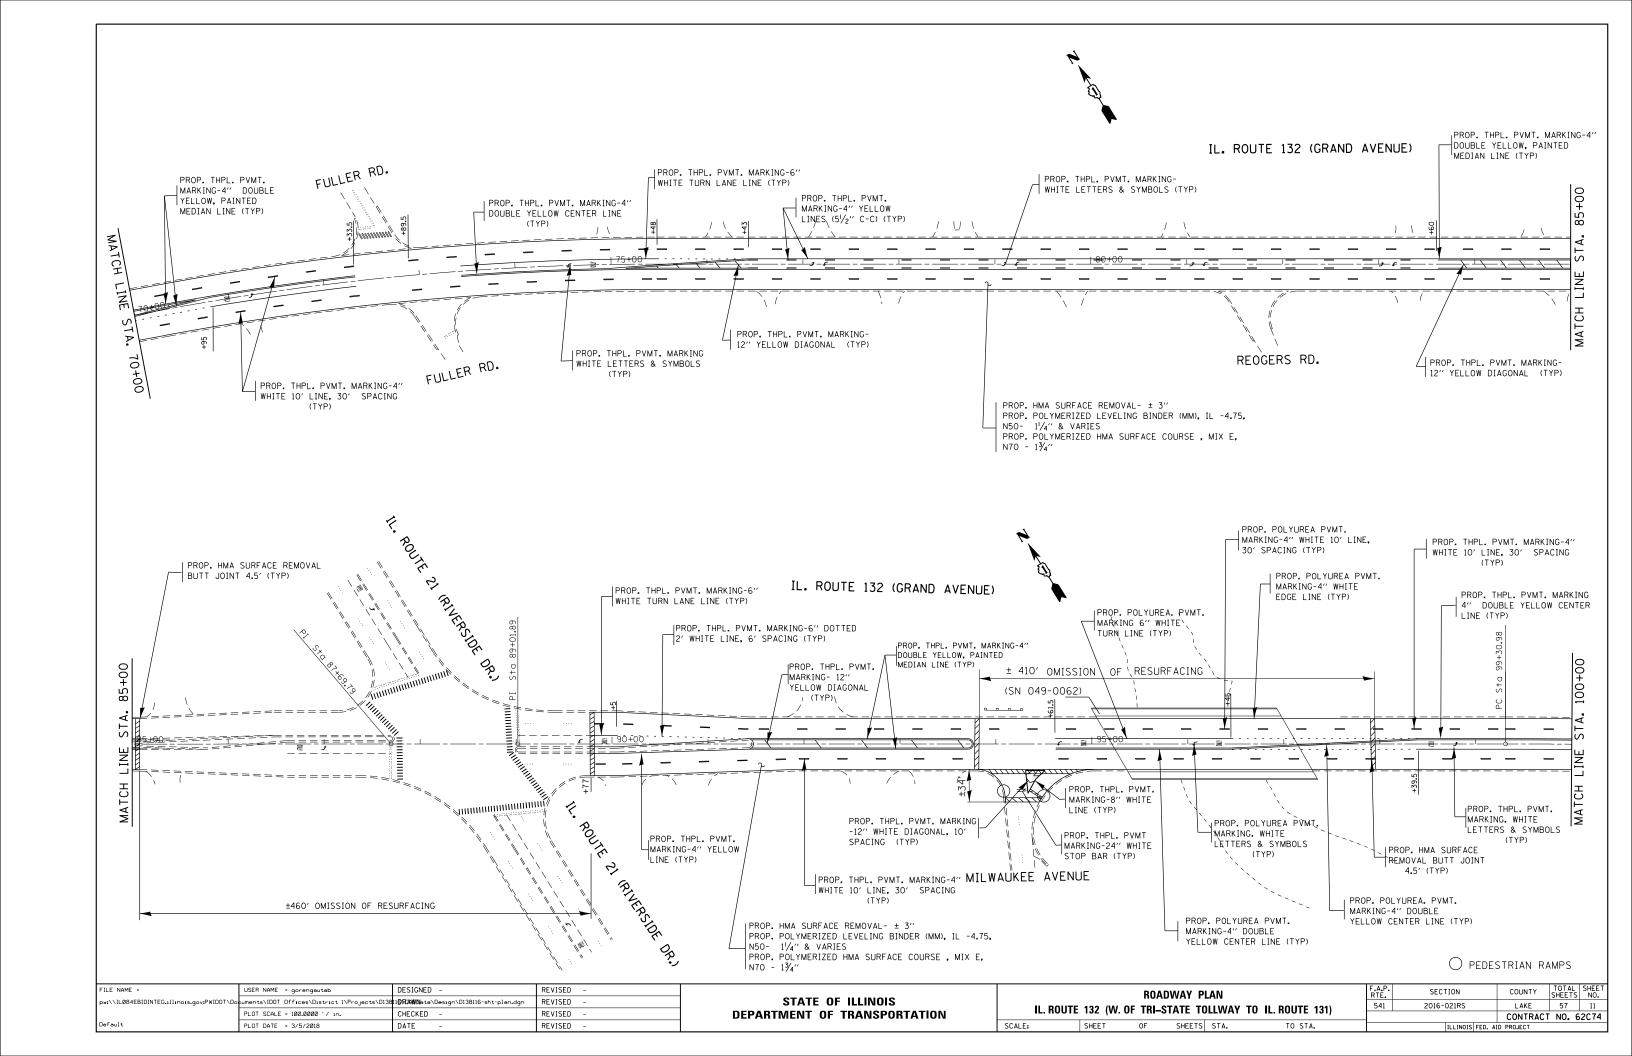

#### **GENERAL NOTES**

- BEFORE STARTING ANY EXCAVATION, THE CONTRACTOR SHALL CALL "J.U.L.I.E." AT (800) 892-0123 OR 811 FOR FIELD LOCATIONS OF BURIED ELECTRIC, TELEPHONE AND GAS UTILITIES. 48 HOUR NOTIFICATION IS REQUIRED.
- 2. TEN (10) FOOT TRANSITIONS SHALL BE USED TO MATCH PROPOSED CURB AND GUTTER AND MEDIAN ITEMS OF WORK TO EXISTING CURBS AND GUTTER AND MEDIANS IN THE FIELD, UNLESS OTHERWISE SHOWN. THE TRANSITIONS SHALL BE PAID FOR AT THE CONTRACT UNIT PRICE FOR THE PROPOSED ITEMS OF WORK SPECIFIED.
- THE CONTRACTOR SHALL COORDINATE CONSTRUCTION ACTIVITIES WITH UTILITY COMPANIES AND THE CITY OF WAUKEGAN AND THE VILLAGE OF GURNEE.
- 4. THE CONTRACTOR WILL NOT BE ALLOWED TO SET UP A YARD OR FIELD OFFICE ON STATE PROPERTY WITHOUT WRITTEN PERMISSION FROM THE DEPARTMENT.
- 5. ANY PAVEMENT MARKINGS AND RAISED REFLECTIVE PAVEMENT MARKERS OBLITERATED BY MILLING AND RESURFACING SIDE STREETS AND ENTRANCES SHALL BE REPLACED AND PAID FOR IN KIND.
- 6. BEFORE BEGINNING ANY WORK, THE CONTRACTOR SHALL RETAIN AND RECORD FOR FUTURE REFERENCE, ALL EXISTING PAVEMENT MARKING LINES (AND RAISED REFLECTIVE PAVEMENT MARKERS) IN ORDER THAT THESE LOCATIONS CAN BE RE-ESTABLISHED FOR STRIPING. EXACT LOCATIONS OF ALL PAVEMENT MARKINGS SHALL BE AS DIRECTED BY THE ENGINEER.
- 7. ALL PAVEMENT PATCHING LOCATIONS WILL BE DETERMINED IN THE FIELD BY THE ENGINEER.
- 8. LOCATION OF COMBINATION CONCRETE CURB AND GUTTER REMOVAL AND REPLACEMENT WILL BE DETERMINED IN THE FIELD BY THE ENGINEER.
- 9. DRAINAGE ADJUSTMENT OR RECONSTRUCTION LOCATIONS WILL BE DETERMINED IN THE FIELD BY THE ENGINEER.
- 10. IT SHALL BE THE CONTRACTOR'S RESPONSIBILITY TO VERIFY ALL DIMENSIONS AND CONDITIONS EXISTING IN THE FIELD PRIOR TO CONSTRUCTION AND ORDERING OF MATERIALS.
- 11. FRAMES AND GRATES ADJUSTMENT OF PRIVATE UTILITIES WITHIN THE LIMITS OF THE IMPROVEMENTS SHALL BE DONE BY THEIR RESPECTIVE OWNERS AND ARE NOT PART OF THIS CONTRACT.
- 12. THE CONTRACTOR SHALL CONTACT THE DISTRICT ONE TRAFFIC CONTROL SUPERVISOR AT (847)705-4470 A MINIMUM OF 72 HOURS IN ADVANCE OF BEGINNING WORK.
- 13. THE RESIDENT ENGINEER SHALL CONTACT THE AREA TRAFFIC FIELD ENGINEER, WALTER CZARNY VIA EMAIL AT WALTER.CZARNY@ILLINOIS.GOV AT LEAST TWO (2) WEEKS PRIOR TO PLACING PERMANENT PAVEMENT MARKINGS.
- 14. THESE PLANS HAVE BEEN PREPARED FROM NOTES RECEIVED FROM THE BUREAU OF CONSTRUCTION.
- 15. THE CONTRACTOR SHALL BE REQUIRED TO PROVIDE ACCESS TO ABUTTING PROPERTY AT ALL TIMES DURING THE CONSTRUCTION OF THIS PROJECT.
- 16. DO NOT SCALE PLANS FOR CONSTRUCTION DIMENSIONS.
- 17. DOUBLE LANE MARKERS ARE TO BE USED AS SHOWN ON THE DISTRICT ONE DETAIL "TYPICAL APPLICATIONS RAISED REFLECTIVE PAVEMENT MARKERS (SNOW-PLOW RESISTANT)" SHOWN IN THE PLANS.
- 18. PAVEMENT MARKING TAPE, TYPE III SHALL BE USED FOR SHORT TERM PAVEMENT MARKINGS ON ALL FINAL SURFACES.
- 19. TOPSOIL, 4" AND SODDING SHALL BE PLACED IN AREAS WHERE THE EXISTING SOD IS DISTURBED BY PROPOSED SIDEWALK CONSTRUCTION, FINAL LOCATIONS SHALL BE DETERMINED BY RESIDENT ENGINEER.
- 20. NORTHWEST AND NORTHEAST FERNDALE ST AND NORTHEAST MAGNOLIA AVE RAMPS:

  DETECTABLE WARNING TILES HAVE TO BE REMOVED AND REPLACED IN FIELD IN COMPLIENCE WITH IL DOT

  STANDARDS. THE TILE MUST COVER FULL WIDTH OF SIDEWALK. THE SLOPE SHALL BE SATISFIED AS WELL.

  QUANTITIES ARE INCLUDED IN "SIDEWALK REMOVAL" AND "DETECTABLE WARNING" PAY ITEMS.
- 21. THE CONTRACTOR SHALL CONTACT THE IDOT ROADSIDE DEVELOPMENT UNIT AT 847-705-4171 AT LEAST 2 WEEKS PRIOR TO BEGINNING SLURY SEAL AND FORESTRY WORK LAYOUT.