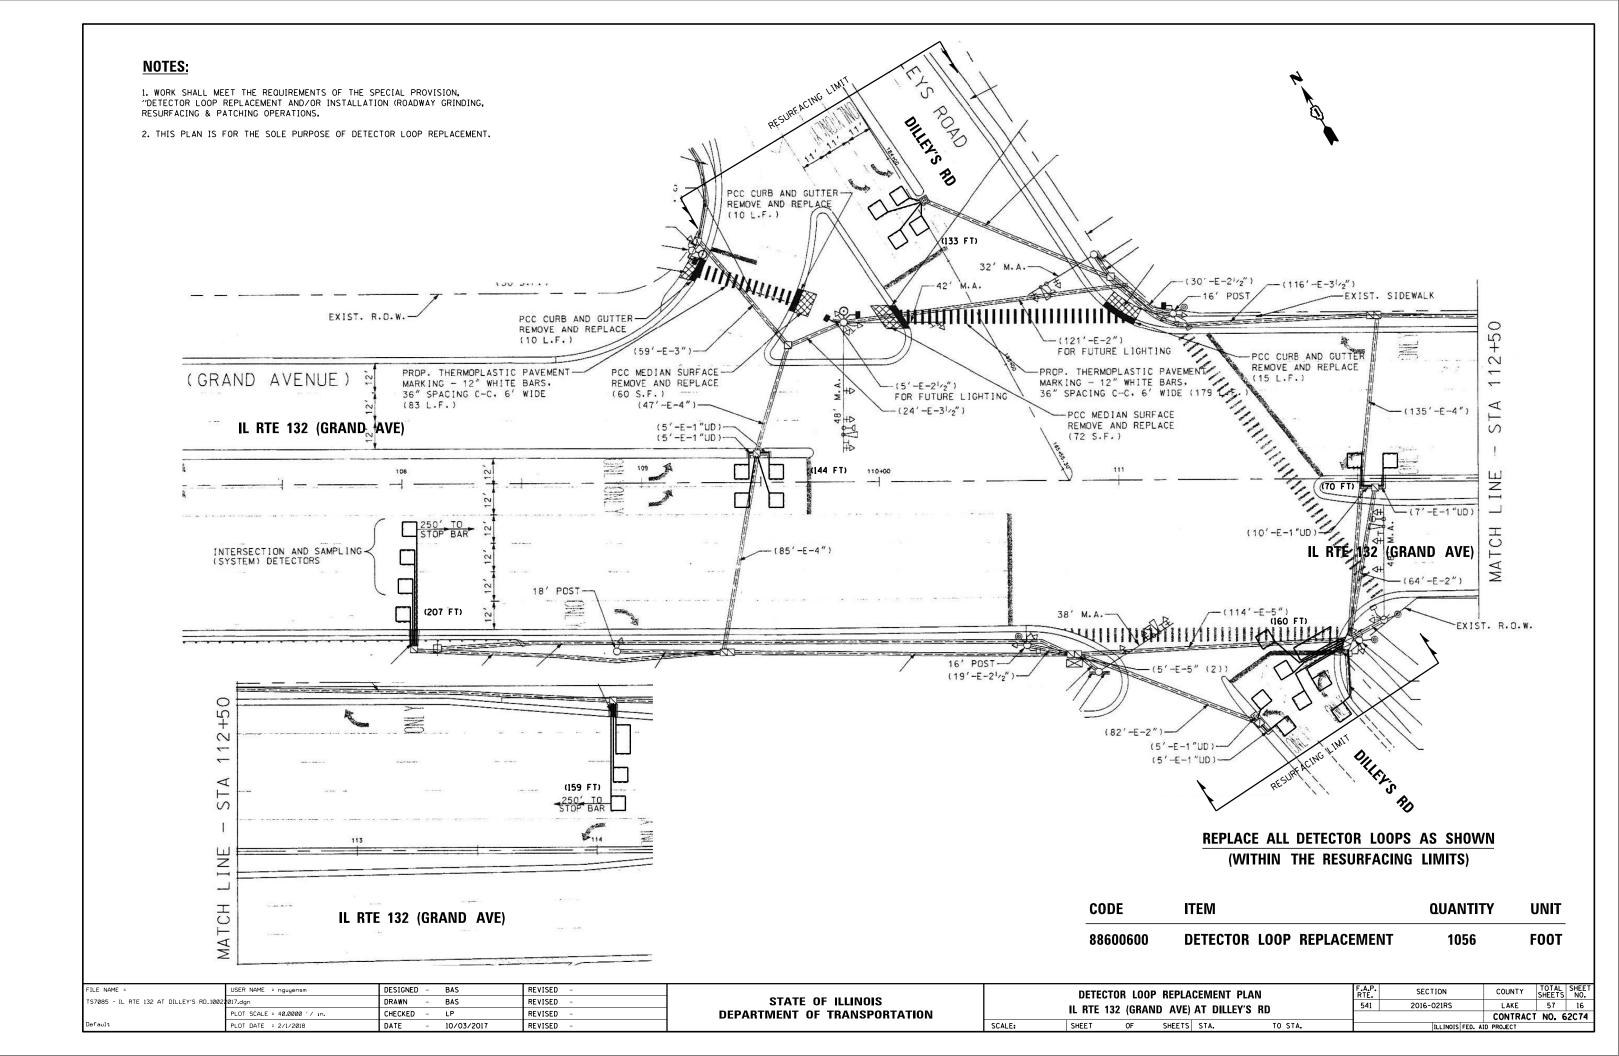

#### INDEX OF SHEETS

| 1     | TITLE SHEET                                                                             |
|-------|-----------------------------------------------------------------------------------------|
| 2     | INDEX OF SHEETS, STATE STANDARDS, AND GENERAL NOTES                                     |
| 3-5   | SUMMARY OF QUANTITIES                                                                   |
| 6-8   | EXISTING AND PROPOSED TYPICAL SECTIONS                                                  |
| 9-15  | ROADWAY AND PAVEMENT MARKING PLAN                                                       |
| 16-22 | DETECTOR LOOP REPLACEMENT PLANS                                                         |
| 23-42 | ADA RAMPS                                                                               |
| 43    | DETAILS FOR FRAMES AND LIDS ADJUSTMENT WITH MILLING (BD-08)                             |
| 44    | PAVEMENT PATCHING FOR HMA SURFACED PAVEMENT (BO-22)                                     |
| 45    | CURB OR CURB AND GUTTER REMOVAL AND REPLACEMENT (BD-24)                                 |
| 46    | BUTT JOINT AND HMA TAPER DETAILS (BD-32)                                                |
| 47 -  | TRAFFIC CONTROL AND PROTECTION FOR SIDE ROADS, INTERSECTIONS, AND DRIVEWAYS (TC-10)     |
| 48    | TYPICAL APPLICATIONS RAISED REFLECTIVE PAVEMENT MARKERS (SNOW PLOW RESISTANT) (TC-11)   |
| 49-50 | MULTI-LANE FREEWAY PAVEMENT MARKING DETAILS (TC-12)                                     |
| 51    | DISTRICT ONE TYPICAL PAVEMENT MARKINGS (TC-13)                                          |
| 52    | TRAFFIC CONTROL AND PROTECTION AT TURN BAYS (TO REMAIN OPEN TO TRAFFIC) (TC-14)         |
| 53    | PAVEMENT MARKING LETTER AND SYMBOLS FOR TRAFFIC STAGING (TC-16)                         |
| 54    | TRAFFIC CONTROL DETAILS FOR FREEWAY SHOULDER CLOSURES AND PARTIAL RAMP CLOSURES (TC-17) |
| 55    | ARTERIAL ROAD INFORMATION SIGN (TC-22)                                                  |
| 56    | DRIVEWAY ENTRANCE SIGNING (TC-26)                                                       |
| 57    | DISTRICT 1 - DETECTOR LOOP INSTALLATION DETAILS FOR ROADWAY RESURFACING (TS-07)         |
|       |                                                                                         |