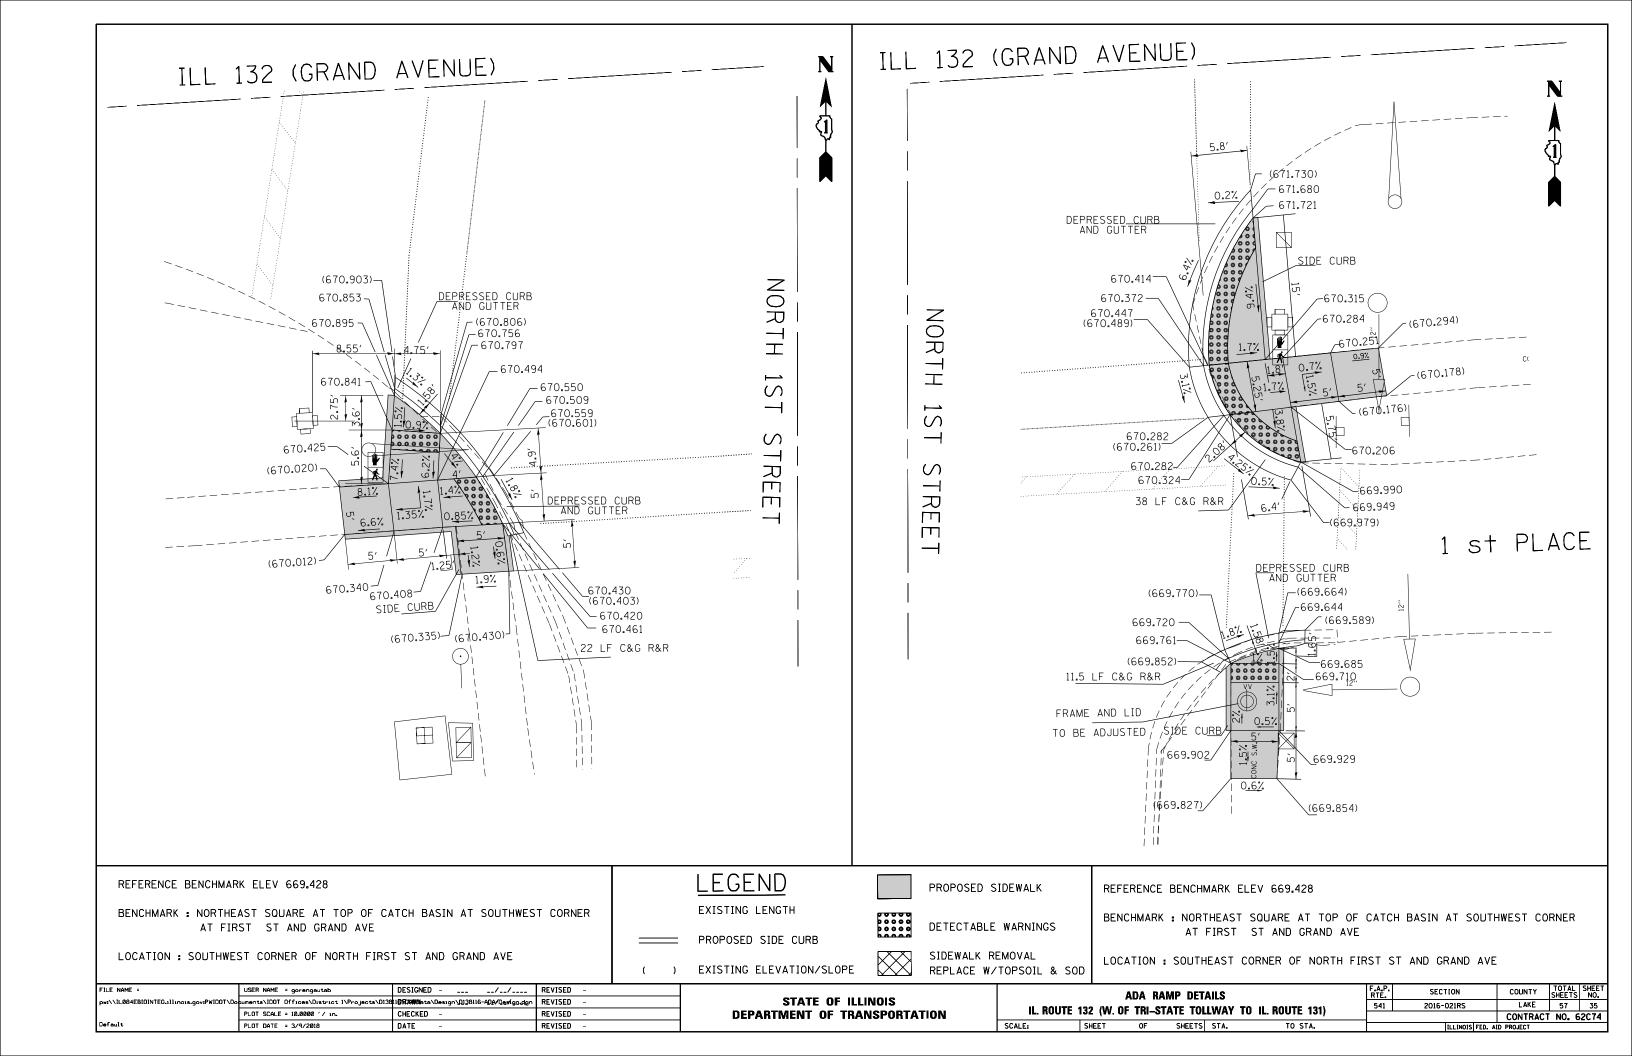

#### **GENERAL NOTES**

- BEFORE STARTING ANY EXCAVATION, THE CONTRACTOR SHALL CALL "J.U.L.I.E." AT (800) 892-0123 OR 811 FOR FIELD LOCATIONS OF BURIED ELECTRIC, TELEPHONE AND GAS UTILITIES. 48 HOUR NOTIFICATION IS REQUIRED.
- 2. TEN (10) FOOT TRANSITIONS SHALL BE USED TO MATCH PROPOSED CURB AND GUTTER AND MEDIAN ITEMS OF WORK TO EXISTING CURBS AND GUTTER AND MEDIANS IN THE FIELD, UNLESS OTHERWISE SHOWN. THE TRANSITIONS SHALL BE PAID FOR AT THE CONTRACT UNIT PRICE FOR THE PROPOSED ITEMS OF WORK SPECIFIED.
- THE CONTRACTOR SHALL COORDINATE CONSTRUCTION ACTIVITIES WITH UTILITY COMPANIES AND THE CITY OF WAUKEGAN AND THE VILLAGE OF GURNEE.
- 4. THE CONTRACTOR WILL NOT BE ALLOWED TO SET UP A YARD OR FIELD OFFICE ON STATE PROPERTY WITHOUT WRITTEN PERMISSION FROM THE DEPARTMENT.
- 5. ANY PAVEMENT MARKINGS AND RAISED REFLECTIVE PAVEMENT MARKERS OBLITERATED BY MILLING AND RESURFACING SIDE STREETS AND ENTRANCES SHALL BE REPLACED AND PAID FOR IN KIND.
- 6. BEFORE BEGINNING ANY WORK, THE CONTRACTOR SHALL RETAIN AND RECORD FOR FUTURE REFERENCE, ALL EXISTING PAVEMENT MARKING LINES (AND RAISED REFLECTIVE PAVEMENT MARKERS) IN ORDER THAT THESE LOCATIONS CAN BE RE-ESTABLISHED FOR STRIPING. EXACT LOCATIONS OF ALL PAVEMENT MARKINGS SHALL BE AS DIRECTED BY THE ENGINEER.
- 7. ALL PAVEMENT PATCHING LOCATIONS WILL BE DETERMINED IN THE FIELD BY THE ENGINEER.
- 8. LOCATION OF COMBINATION CONCRETE CURB AND GUTTER REMOVAL AND REPLACEMENT WILL BE DETERMINED IN THE FIELD BY THE ENGINEER.
- 9. DRAINAGE ADJUSTMENT OR RECONSTRUCTION LOCATIONS WILL BE DETERMINED IN THE FIELD BY THE ENGINEER.
- 10. IT SHALL BE THE CONTRACTOR'S RESPONSIBILITY TO VERIFY ALL DIMENSIONS AND CONDITIONS EXISTING IN THE FIELD PRIOR TO CONSTRUCTION AND ORDERING OF MATERIALS.
- 11. FRAMES AND GRATES ADJUSTMENT OF PRIVATE UTILITIES WITHIN THE LIMITS OF THE IMPROVEMENTS SHALL BE DONE BY THEIR RESPECTIVE OWNERS AND ARE NOT PART OF THIS CONTRACT.
- 12. THE CONTRACTOR SHALL CONTACT THE DISTRICT ONE TRAFFIC CONTROL SUPERVISOR AT (847)705-4470 A MINIMUM OF 72 HOURS IN ADVANCE OF BEGINNING WORK.
- 13. THE RESIDENT ENGINEER SHALL CONTACT THE AREA TRAFFIC FIELD ENGINEER, WALTER CZARNY VIA EMAIL AT WALTER.CZARNY@ILLINOIS.GOV AT LEAST TWO (2) WEEKS PRIOR TO PLACING PERMANENT PAVEMENT MARKINGS.
- 14. THESE PLANS HAVE BEEN PREPARED FROM NOTES RECEIVED FROM THE BUREAU OF CONSTRUCTION.
- 15. THE CONTRACTOR SHALL BE REQUIRED TO PROVIDE ACCESS TO ABUTTING PROPERTY AT ALL TIMES DURING THE CONSTRUCTION OF THIS PROJECT.
- 16. DO NOT SCALE PLANS FOR CONSTRUCTION DIMENSIONS.
- 17. DOUBLE LANE MARKERS ARE TO BE USED AS SHOWN ON THE DISTRICT ONE DETAIL "TYPICAL APPLICATIONS RAISED REFLECTIVE PAVEMENT MARKERS (SNOW-PLOW RESISTANT)" SHOWN IN THE PLANS.
- 18. PAVEMENT MARKING TAPE, TYPE III SHALL BE USED FOR SHORT TERM PAVEMENT MARKINGS ON ALL FINAL SURFACES.
- 19. TOPSOIL, 4" AND SODDING SHALL BE PLACED IN AREAS WHERE THE EXISTING SOD IS DISTURBED BY PROPOSED SIDEWALK CONSTRUCTION, FINAL LOCATIONS SHALL BE DETERMINED BY RESIDENT ENGINEER.
- 20. NORTHWEST AND NORTHEAST FERNDALE ST AND NORTHEAST MAGNOLIA AVE RAMPS:

  DETECTABLE WARNING TILES HAVE TO BE REMOVED AND REPLACED IN FIELD IN COMPLIENCE WITH IL DOT

  STANDARDS. THE TILE MUST COVER FULL WIDTH OF SIDEWALK. THE SLOPE SHALL BE SATISFIED AS WELL.

  QUANTITIES ARE INCLUDED IN "SIDEWALK REMOVAL" AND "DETECTABLE WARNING" PAY ITEMS.
- 21. THE CONTRACTOR SHALL CONTACT THE IDOT ROADSIDE DEVELOPMENT UNIT AT 847-705-4171 AT LEAST 2 WEEKS PRIOR TO BEGINNING SLURY SEAL AND FORESTRY WORK LAYOUT.