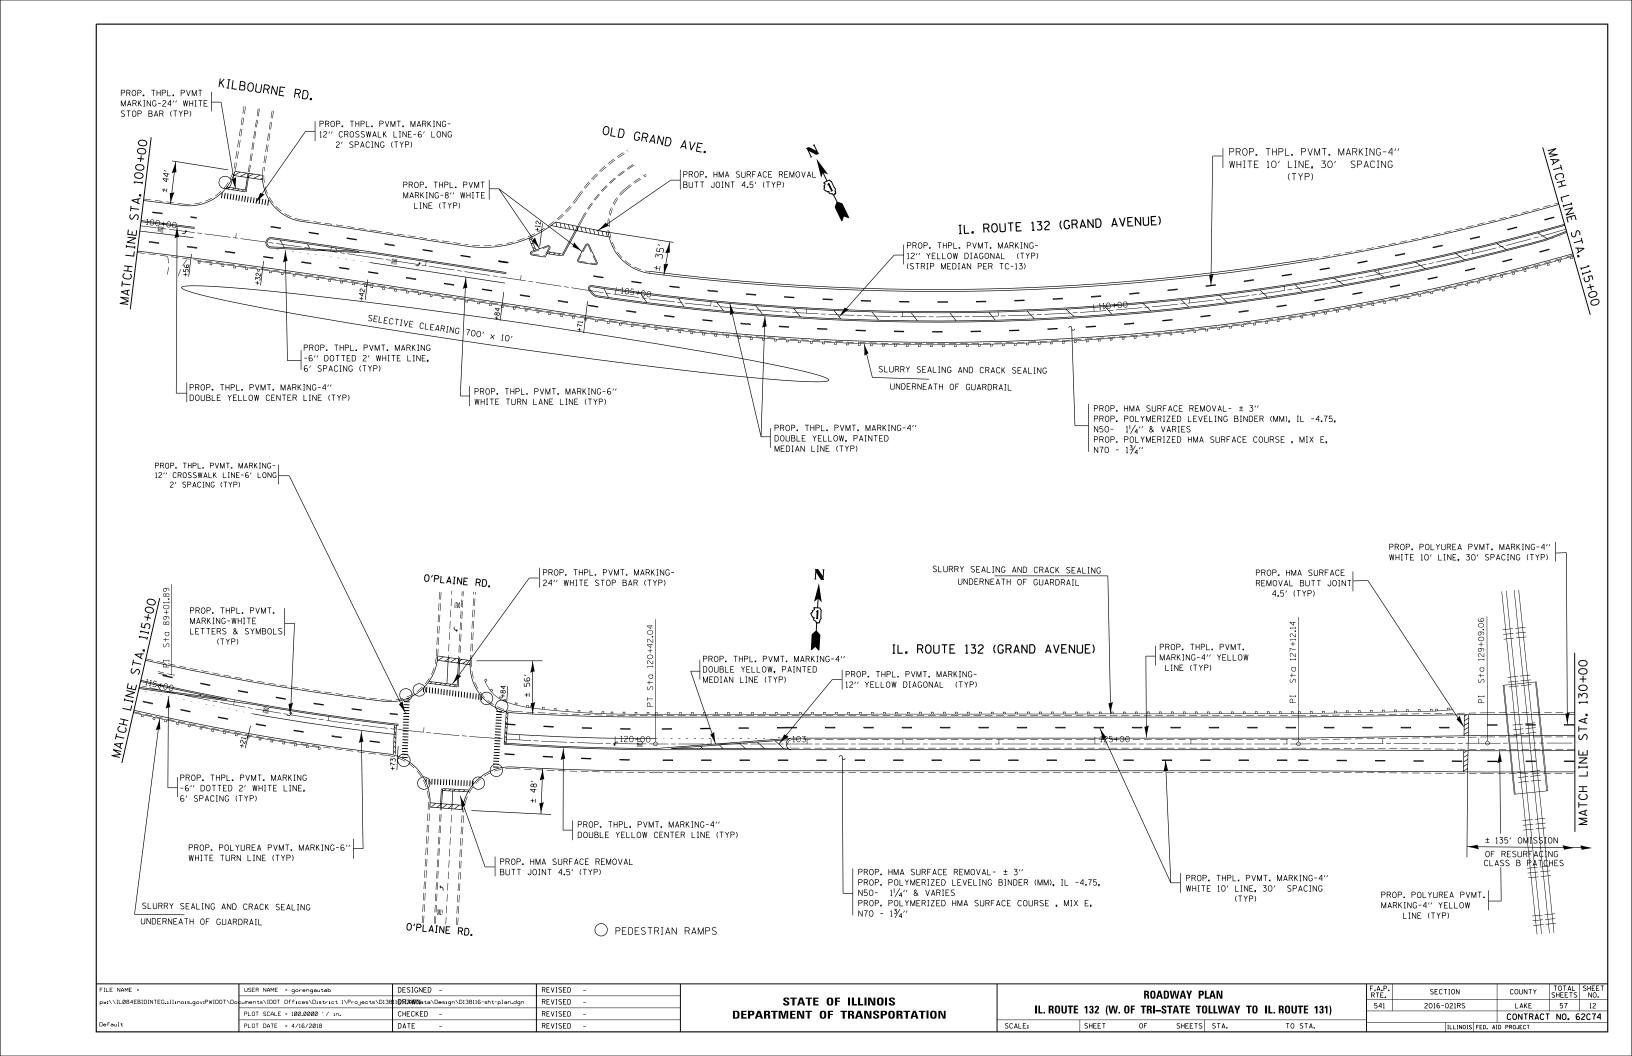

#### **GENERAL NOTES**

- BEFORE STARTING ANY EXCAVATION, THE CONTRACTOR SHALL CALL "J.U.L.I.E." AT (800) 892-0123 OR 811 FOR FIELD LOCATIONS OF BURIED ELECTRIC, TELEPHONE AND GAS UTILITIES. 48 HOUR NOTIFICATION IS REQUIRED.
- 2. TEN (10) FOOT TRANSITIONS SHALL BE USED TO MATCH PROPOSED CURB AND GUTTER AND MEDIAN ITEMS OF WORK TO EXISTING CURBS AND GUTTER AND MEDIANS IN THE FIELD, UNLESS OTHERWISE SHOWN. THE TRANSITIONS SHALL BE PAID FOR AT THE CONTRACT UNIT PRICE FOR THE PROPOSED ITEMS OF WORK SPECIFIED.
- THE CONTRACTOR SHALL COORDINATE CONSTRUCTION ACTIVITIES WITH UTILITY COMPANIES AND THE CITY OF WAUKEGAN AND THE VILLAGE OF GURNEE.
- 4. THE CONTRACTOR WILL NOT BE ALLOWED TO SET UP A YARD OR FIELD OFFICE ON STATE PROPERTY WITHOUT WRITTEN PERMISSION FROM THE DEPARTMENT.
- 5. ANY PAVEMENT MARKINGS AND RAISED REFLECTIVE PAVEMENT MARKERS OBLITERATED BY MILLING AND RESURFACING SIDE STREETS AND ENTRANCES SHALL BE REPLACED AND PAID FOR IN KIND.
- 6. BEFORE BEGINNING ANY WORK, THE CONTRACTOR SHALL RETAIN AND RECORD FOR FUTURE REFERENCE, ALL EXISTING PAVEMENT MARKING LINES (AND RAISED REFLECTIVE PAVEMENT MARKERS) IN ORDER THAT THESE LOCATIONS CAN BE RE-ESTABLISHED FOR STRIPING. EXACT LOCATIONS OF ALL PAVEMENT MARKINGS SHALL BE AS DIRECTED BY THE ENGINEER.
- 7. ALL PAVEMENT PATCHING LOCATIONS WILL BE DETERMINED IN THE FIELD BY THE ENGINEER.
- 8. LOCATION OF COMBINATION CONCRETE CURB AND GUTTER REMOVAL AND REPLACEMENT WILL BE DETERMINED IN THE FIELD BY THE ENGINEER.
- 9. DRAINAGE ADJUSTMENT OR RECONSTRUCTION LOCATIONS WILL BE DETERMINED IN THE FIELD BY THE ENGINEER.
- 10. IT SHALL BE THE CONTRACTOR'S RESPONSIBILITY TO VERIFY ALL DIMENSIONS AND CONDITIONS EXISTING IN THE FIELD PRIOR TO CONSTRUCTION AND ORDERING OF MATERIALS.
- 11. FRAMES AND GRATES ADJUSTMENT OF PRIVATE UTILITIES WITHIN THE LIMITS OF THE IMPROVEMENTS SHALL BE DONE BY THEIR RESPECTIVE OWNERS AND ARE NOT PART OF THIS CONTRACT.
- 12. THE CONTRACTOR SHALL CONTACT THE DISTRICT ONE TRAFFIC CONTROL SUPERVISOR AT (847)705-4470 A MINIMUM OF 72 HOURS IN ADVANCE OF BEGINNING WORK.
- 13. THE RESIDENT ENGINEER SHALL CONTACT THE AREA TRAFFIC FIELD ENGINEER, WALTER CZARNY VIA EMAIL AT WALTER.CZARNY@ILLINOIS.GOV AT LEAST TWO (2) WEEKS PRIOR TO PLACING PERMANENT PAVEMENT MARKINGS.
- 14. THESE PLANS HAVE BEEN PREPARED FROM NOTES RECEIVED FROM THE BUREAU OF CONSTRUCTION.
- 15. THE CONTRACTOR SHALL BE REQUIRED TO PROVIDE ACCESS TO ABUTTING PROPERTY AT ALL TIMES DURING THE CONSTRUCTION OF THIS PROJECT.
- 16. DO NOT SCALE PLANS FOR CONSTRUCTION DIMENSIONS.
- 17. DOUBLE LANE MARKERS ARE TO BE USED AS SHOWN ON THE DISTRICT ONE DETAIL "TYPICAL APPLICATIONS RAISED REFLECTIVE PAVEMENT MARKERS (SNOW-PLOW RESISTANT)" SHOWN IN THE PLANS.
- 18. PAVEMENT MARKING TAPE, TYPE III SHALL BE USED FOR SHORT TERM PAVEMENT MARKINGS ON ALL FINAL SURFACES.
- 19. TOPSOIL, 4" AND SODDING SHALL BE PLACED IN AREAS WHERE THE EXISTING SOD IS DISTURBED BY PROPOSED SIDEWALK CONSTRUCTION, FINAL LOCATIONS SHALL BE DETERMINED BY RESIDENT ENGINEER.
- 20. NORTHWEST AND NORTHEAST FERNDALE ST AND NORTHEAST MAGNOLIA AVE RAMPS:

  DETECTABLE WARNING TILES HAVE TO BE REMOVED AND REPLACED IN FIELD IN COMPLIENCE WITH IL DOT

  STANDARDS. THE TILE MUST COVER FULL WIDTH OF SIDEWALK. THE SLOPE SHALL BE SATISFIED AS WELL.

  QUANTITIES ARE INCLUDED IN "SIDEWALK REMOVAL" AND "DETECTABLE WARNING" PAY ITEMS.
- 21. THE CONTRACTOR SHALL CONTACT THE IDOT ROADSIDE DEVELOPMENT UNIT AT 847-705-4171 AT LEAST 2 WEEKS PRIOR TO BEGINNING SLURY SEAL AND FORESTRY WORK LAYOUT.