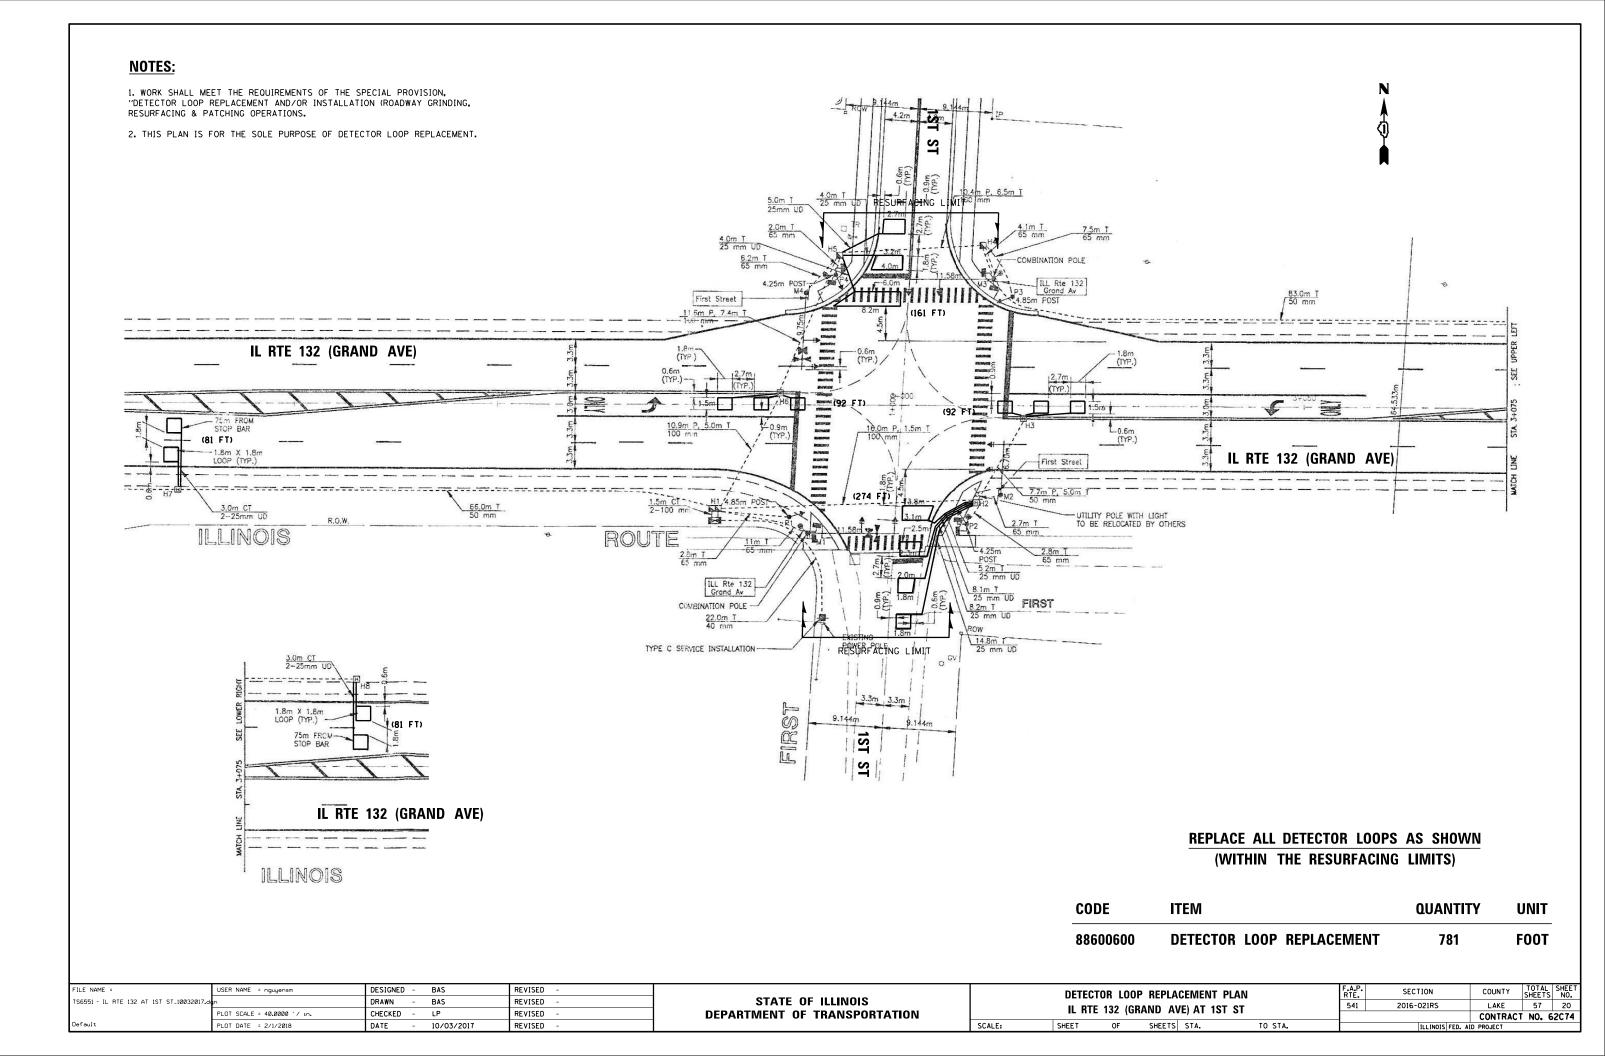

#### INDEX OF SHEETS

| 1     | TITLE SHEET                                                                             |
|-------|-----------------------------------------------------------------------------------------|
| 2     | INDEX OF SHEETS, STATE STANDARDS, AND GENERAL NOTES                                     |
| 3-5   | SUMMARY OF QUANTITIES                                                                   |
| 6-8   | EXISTING AND PROPOSED TYPICAL SECTIONS                                                  |
| 9-15  | ROADWAY AND PAVEMENT MARKING PLAN                                                       |
| 16-22 | DETECTOR LOOP REPLACEMENT PLANS                                                         |
| 23-42 | ADA RAMPS                                                                               |
| 43    | DETAILS FOR FRAMES AND LIDS ADJUSTMENT WITH MILLING (BD-08)                             |
| 44    | PAVEMENT PATCHING FOR HMA SURFACED PAVEMENT (BO-22)                                     |
| 45    | CURB OR CURB AND GUTTER REMOVAL AND REPLACEMENT (BD-24)                                 |
| 46    | BUTT JOINT AND HMA TAPER DETAILS (BD-32)                                                |
| 47 -  | TRAFFIC CONTROL AND PROTECTION FOR SIDE ROADS, INTERSECTIONS, AND DRIVEWAYS (TC-10)     |
| 48    | TYPICAL APPLICATIONS RAISED REFLECTIVE PAVEMENT MARKERS (SNOW PLOW RESISTANT) (TC-11)   |
| 49-50 | MULTI-LANE FREEWAY PAVEMENT MARKING DETAILS (TC-12)                                     |
| 51    | DISTRICT ONE TYPICAL PAVEMENT MARKINGS (TC-13)                                          |
| 52    | TRAFFIC CONTROL AND PROTECTION AT TURN BAYS (TO REMAIN OPEN TO TRAFFIC) (TC-14)         |
| 53    | PAVEMENT MARKING LETTER AND SYMBOLS FOR TRAFFIC STAGING (TC-16)                         |
| 54    | TRAFFIC CONTROL DETAILS FOR FREEWAY SHOULDER CLOSURES AND PARTIAL RAMP CLOSURES (TC-17) |
| 55    | ARTERIAL ROAD INFORMATION SIGN (TC-22)                                                  |
| 56    | DRIVEWAY ENTRANCE SIGNING (TC-26)                                                       |
| 57    | DISTRICT 1 - DETECTOR LOOP INSTALLATION DETAILS FOR ROADWAY RESURFACING (TS-07)         |
|       |                                                                                         |