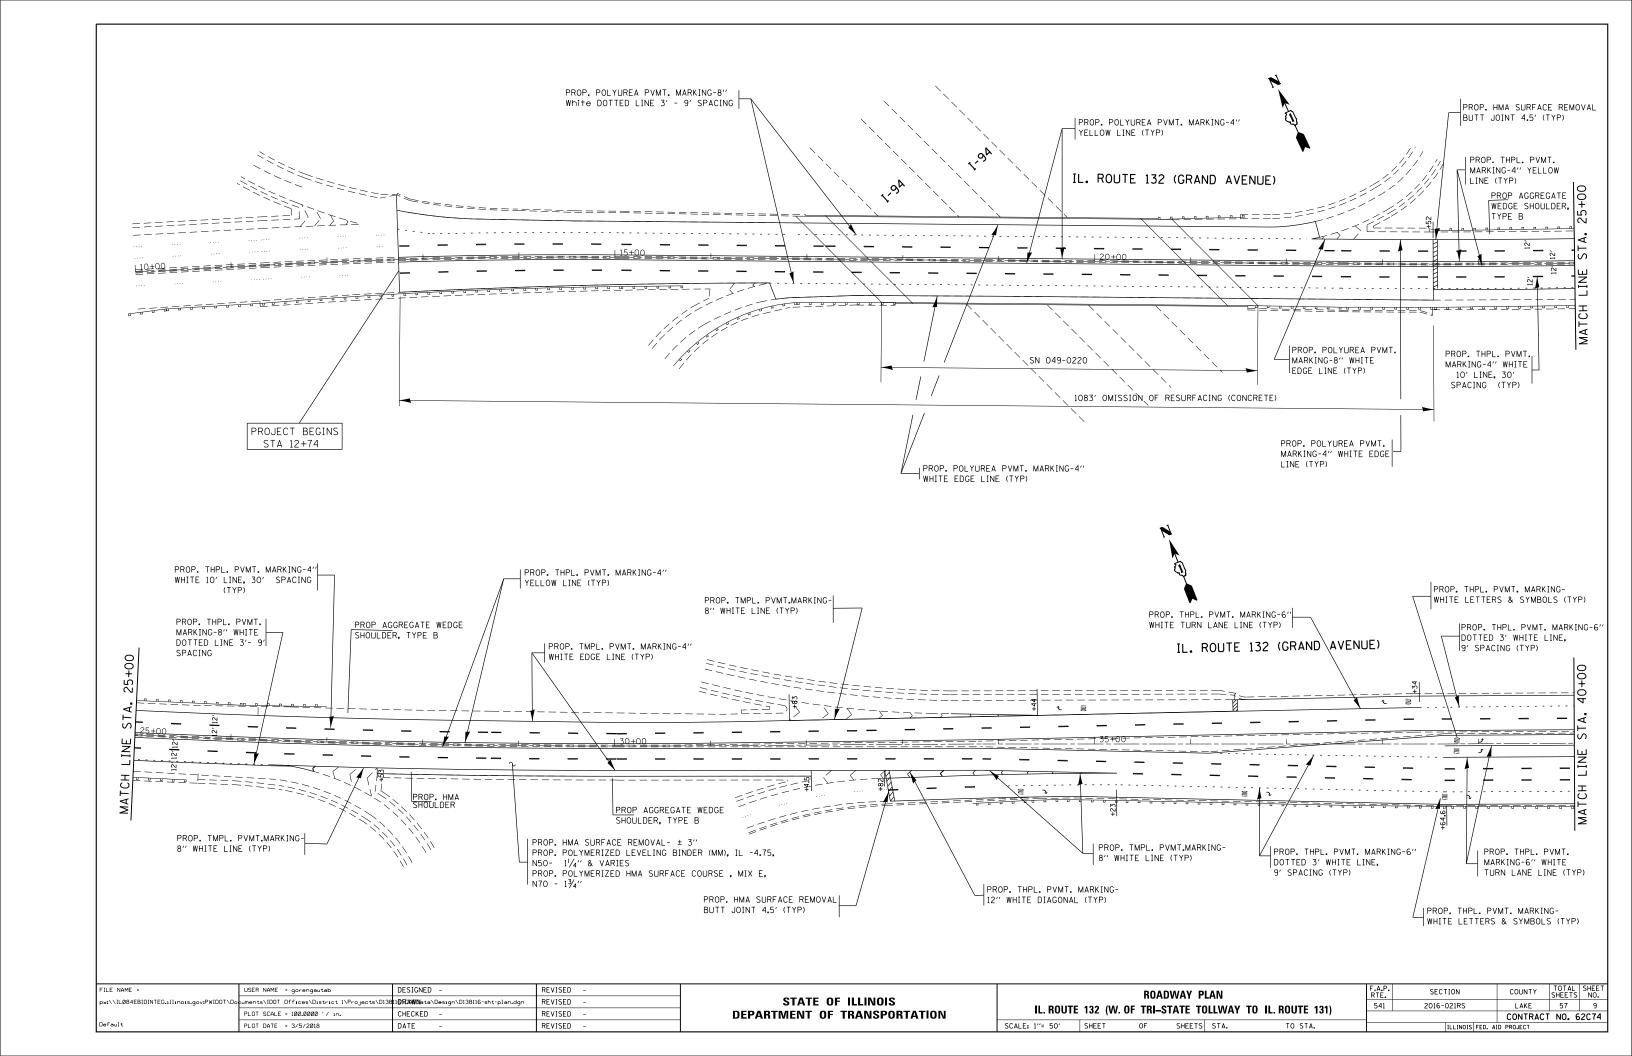

REVISED - |   |

| STATE OF ILLINOIS            |  |
|------------------------------|--|
| DEPARTMENT OF TRANSPORTATION |  |

|                                                          | F.A.P.<br>RTE. | SECTION        | COUNTY      | TOTAL<br>SHEETS |      |
|----------------------------------------------------------|----------------|----------------|-------------|-----------------|------|
| ROUTE 132 (W. OF TRI–STATE TOLLWAY TO IL. ROUTE 131)     | 541            | 2016-021RS     | LAKE        | 57              | 7    |
| LINOUIL 132 (VV. OI TIII-STATE TOLLVAT TO IL. HOUTE 131) |                |                | CONTRACT    | NO. 6           | 2C74 |
| Leudet of checkeleta to eta l                            |                | T THOSE EED. A | 0. 000 1507 |                 | -    |





















| Default                               | PLOT DATE = 2/1/2018         | DATE - 10/03/20 | 17 REVISED - |                                                                  | SCALE: SHEET OF SHEETS STA. TO STA. |  |                 |           |            |        | ILLINOIS FED. | AID PROJECT |          |      |
|---------------------------------------|------------------------------|-----------------|--------------|------------------------------------------------------------------|-------------------------------------|--|-----------------|-----------|------------|--------|---------------|-------------|----------|------|
|                                       | PLOT SCALE = 40.0000 ' / in. | CHECKED - LP    | REVISED -    | DEPARTMENT OF TRANSPORTATION