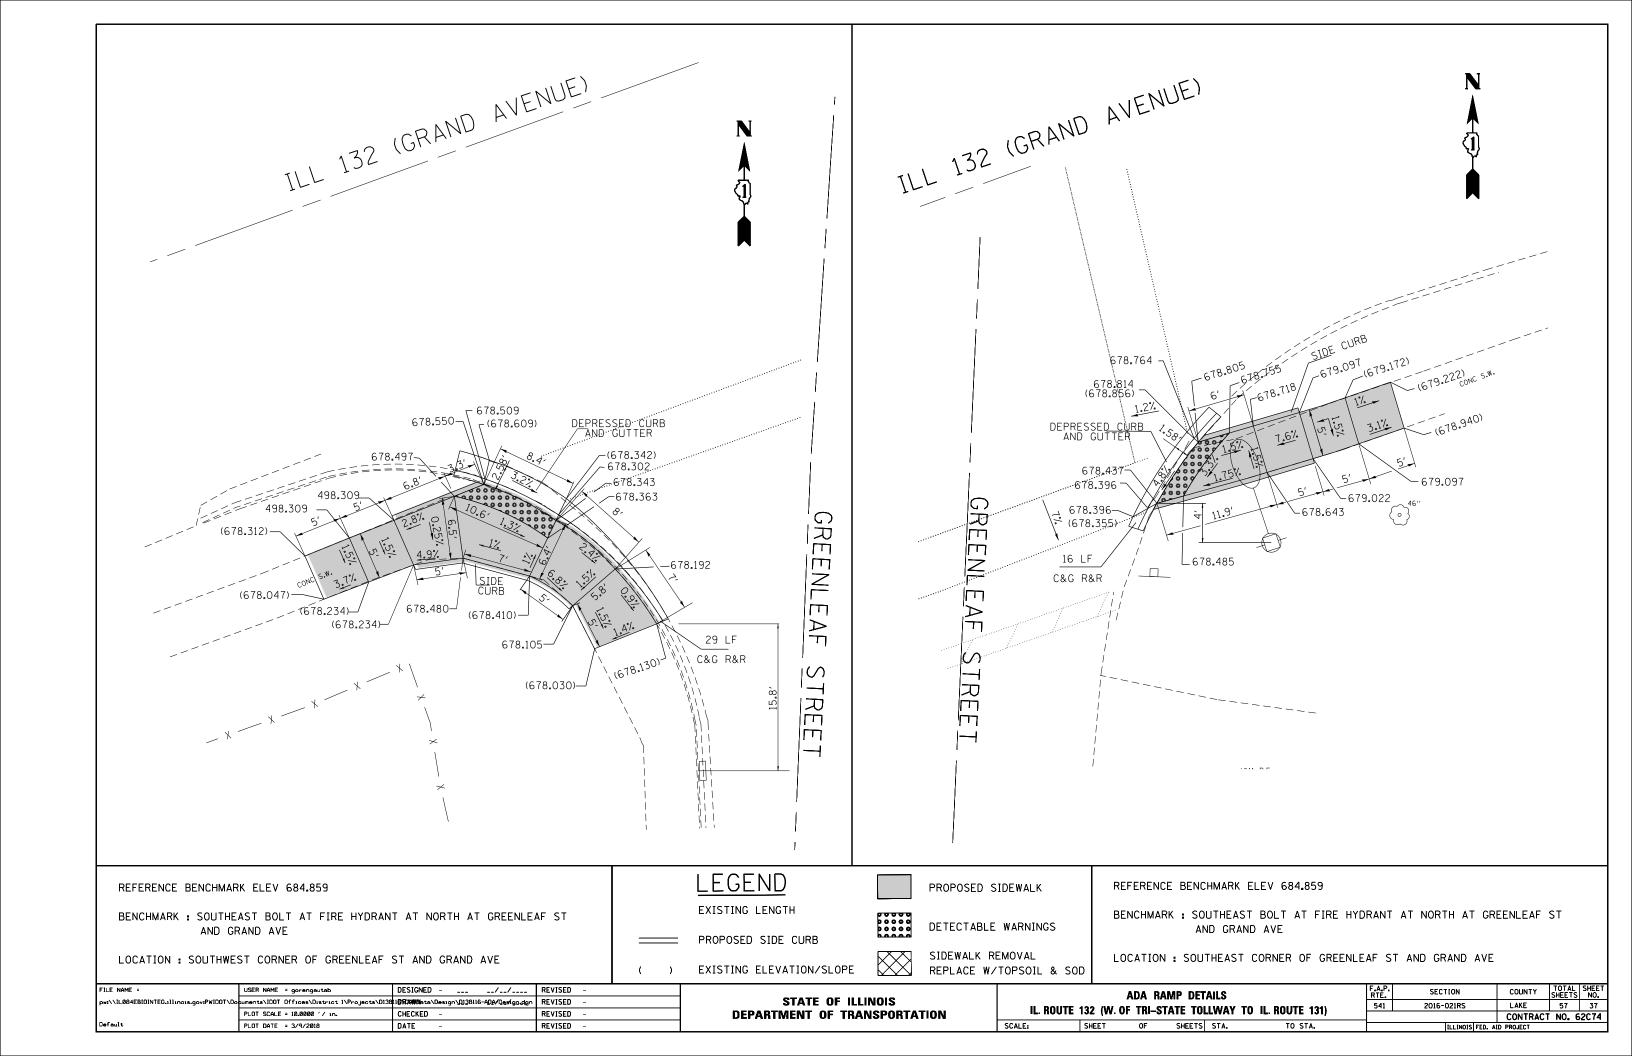

#### **GENERAL NOTES**

- BEFORE STARTING ANY EXCAVATION, THE CONTRACTOR SHALL CALL "J.U.L.I.E." AT (800) 892-0123 OR 811 FOR FIELD LOCATIONS OF BURIED ELECTRIC, TELEPHONE AND GAS UTILITIES. 48 HOUR NOTIFICATION IS REQUIRED.
- 2. TEN (10) FOOT TRANSITIONS SHALL BE USED TO MATCH PROPOSED CURB AND GUTTER AND MEDIAN ITEMS OF WORK TO EXISTING CURBS AND GUTTER AND MEDIANS IN THE FIELD, UNLESS OTHERWISE SHOWN. THE TRANSITIONS SHALL BE PAID FOR AT THE CONTRACT UNIT PRICE FOR THE PROPOSED ITEMS OF WORK SPECIFIED.
- THE CONTRACTOR SHALL COORDINATE CONSTRUCTION ACTIVITIES WITH UTILITY COMPANIES AND THE CITY OF WAUKEGAN AND THE VILLAGE OF GURNEE.
- 4. THE CONTRACTOR WILL NOT BE ALLOWED TO SET UP A YARD OR FIELD OFFICE ON STATE PROPERTY WITHOUT WRITTEN PERMISSION FROM THE DEPARTMENT.
- 5. ANY PAVEMENT MARKINGS AND RAISED REFLECTIVE PAVEMENT MARKERS OBLITERATED BY MILLING AND RESURFACING SIDE STREETS AND ENTRANCES SHALL BE REPLACED AND PAID FOR IN KIND.
- 6. BEFORE BEGINNING ANY WORK, THE CONTRACTOR SHALL RETAIN AND RECORD FOR FUTURE REFERENCE, ALL EXISTING PAVEMENT MARKING LINES (AND RAISED REFLECTIVE PAVEMENT MARKERS) IN ORDER THAT THESE LOCATIONS CAN BE RE-ESTABLISHED FOR STRIPING. EXACT LOCATIONS OF ALL PAVEMENT MARKINGS SHALL BE AS DIRECTED BY THE ENGINEER.
- 7. ALL PAVEMENT PATCHING LOCATIONS WILL BE DETERMINED IN THE FIELD BY THE ENGINEER.
- 8. LOCATION OF COMBINATION CONCRETE CURB AND GUTTER REMOVAL AND REPLACEMENT WILL BE DETERMINED IN THE FIELD BY THE ENGINEER.
- 9. DRAINAGE ADJUSTMENT OR RECONSTRUCTION LOCATIONS WILL BE DETERMINED IN THE FIELD BY THE ENGINEER.
- 10. IT SHALL BE THE CONTRACTOR'S RESPONSIBILITY TO VERIFY ALL DIMENSIONS AND CONDITIONS EXISTING IN THE FIELD PRIOR TO CONSTRUCTION AND ORDERING OF MATERIALS.
- 11. FRAMES AND GRATES ADJUSTMENT OF PRIVATE UTILITIES WITHIN THE LIMITS OF THE IMPROVEMENTS SHALL BE DONE BY THEIR RESPECTIVE OWNERS AND ARE NOT PART OF THIS CONTRACT.
- 12. THE CONTRACTOR SHALL CONTACT THE DISTRICT ONE TRAFFIC CONTROL SUPERVISOR AT (847)705-4470 A MINIMUM OF 72 HOURS IN ADVANCE OF BEGINNING WORK.
- 13. THE RESIDENT ENGINEER SHALL CONTACT THE AREA TRAFFIC FIELD ENGINEER, WALTER CZARNY VIA EMAIL AT WALTER.CZARNY@ILLINOIS.GOV AT LEAST TWO (2) WEEKS PRIOR TO PLACING PERMANENT PAVEMENT MARKINGS.
- 14. THESE PLANS HAVE BEEN PREPARED FROM NOTES RECEIVED FROM THE BUREAU OF CONSTRUCTION.
- 15. THE CONTRACTOR SHALL BE REQUIRED TO PROVIDE ACCESS TO ABUTTING PROPERTY AT ALL TIMES DURING THE CONSTRUCTION OF THIS PROJECT.
- 16. DO NOT SCALE PLANS FOR CONSTRUCTION DIMENSIONS.
- 17. DOUBLE LANE MARKERS ARE TO BE USED AS SHOWN ON THE DISTRICT ONE DETAIL "TYPICAL APPLICATIONS RAISED REFLECTIVE PAVEMENT MARKERS (SNOW-PLOW RESISTANT)" SHOWN IN THE PLANS.
- 18. PAVEMENT MARKING TAPE, TYPE III SHALL BE USED FOR SHORT TERM PAVEMENT MARKINGS ON ALL FINAL SURFACES.
- 19. TOPSOIL, 4" AND SODDING SHALL BE PLACED IN AREAS WHERE THE EXISTING SOD IS DISTURBED BY PROPOSED SIDEWALK CONSTRUCTION, FINAL LOCATIONS SHALL BE DETERMINED BY RESIDENT ENGINEER.
- 20. NORTHWEST AND NORTHEAST FERNDALE ST AND NORTHEAST MAGNOLIA AVE RAMPS:

  DETECTABLE WARNING TILES HAVE TO BE REMOVED AND REPLACED IN FIELD IN COMPLIENCE WITH IL DOT

  STANDARDS. THE TILE MUST COVER FULL WIDTH OF SIDEWALK. THE SLOPE SHALL BE SATISFIED AS WELL.

  QUANTITIES ARE INCLUDED IN "SIDEWALK REMOVAL" AND "DETECTABLE WARNING" PAY ITEMS.
- 21. THE CONTRACTOR SHALL CONTACT THE IDOT ROADSIDE DEVELOPMENT UNIT AT 847-705-4171 AT LEAST 2 WEEKS PRIOR TO BEGINNING SLURY SEAL AND FORESTRY WORK LAYOUT.