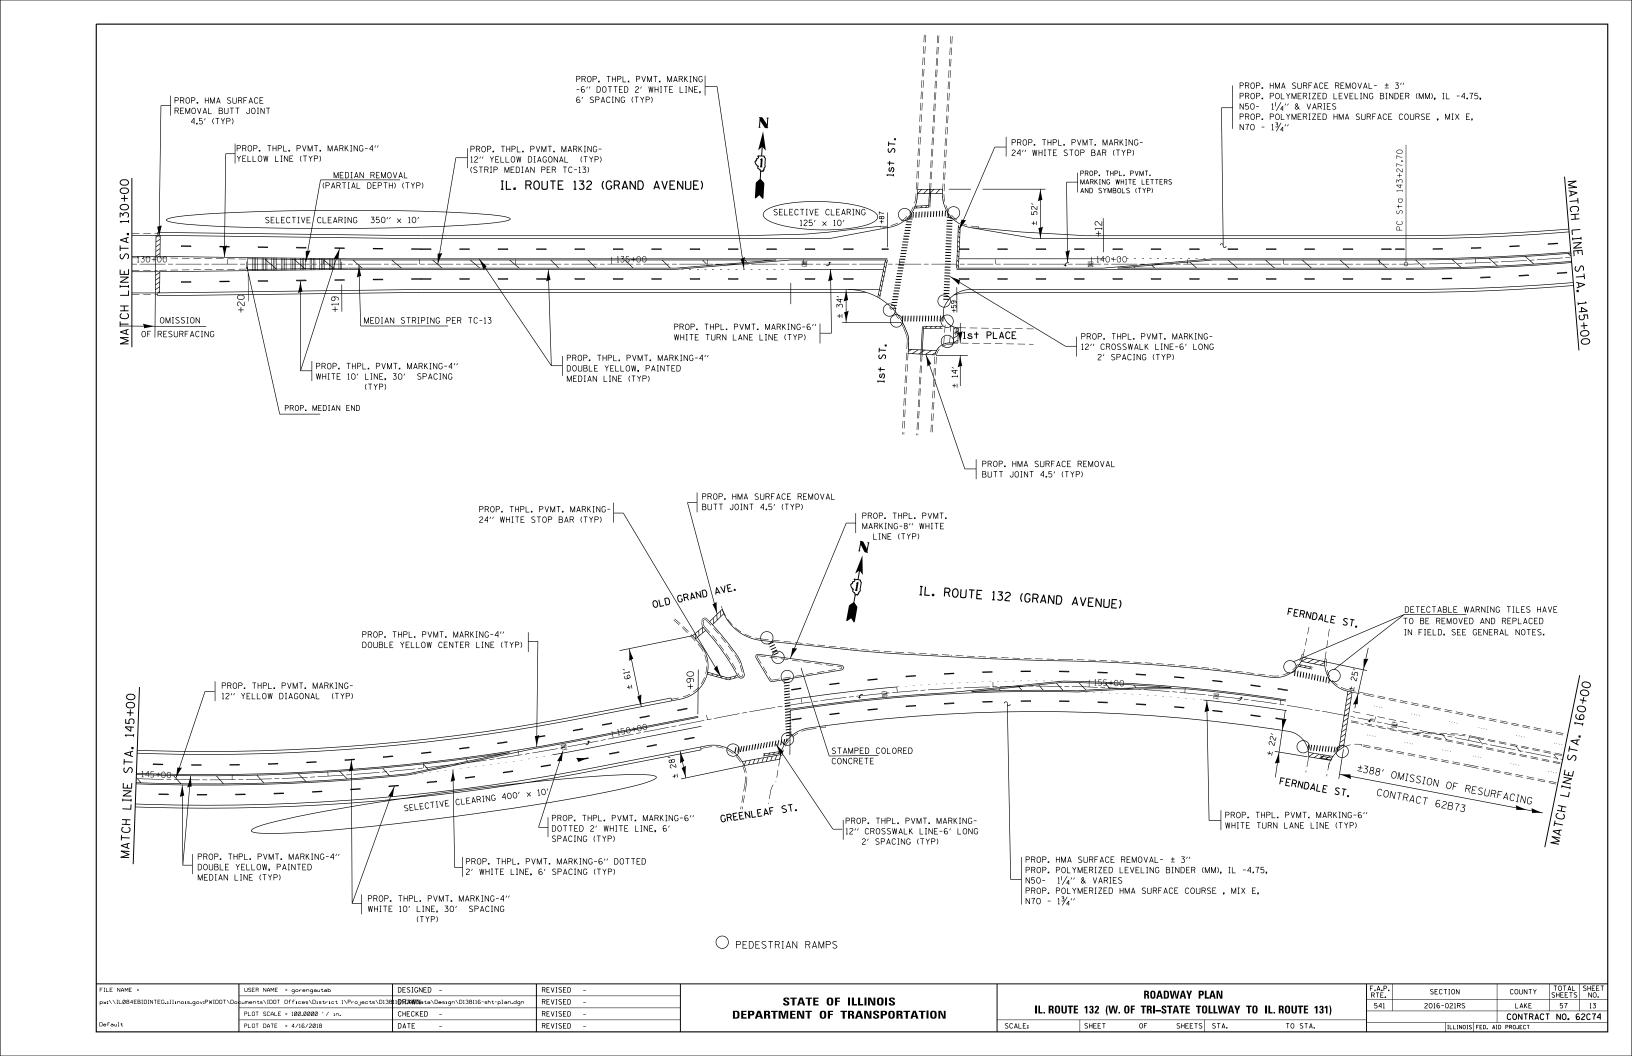

#### **GENERAL NOTES**

- BEFORE STARTING ANY EXCAVATION, THE CONTRACTOR SHALL CALL "J.U.L.I.E." AT (800) 892-0123 OR 811 FOR FIELD LOCATIONS OF BURIED ELECTRIC, TELEPHONE AND GAS UTILITIES. 48 HOUR NOTIFICATION IS REQUIRED.
- 2. TEN (10) FOOT TRANSITIONS SHALL BE USED TO MATCH PROPOSED CURB AND GUTTER AND MEDIAN ITEMS OF WORK TO EXISTING CURBS AND GUTTER AND MEDIANS IN THE FIELD, UNLESS OTHERWISE SHOWN. THE TRANSITIONS SHALL BE PAID FOR AT THE CONTRACT UNIT PRICE FOR THE PROPOSED ITEMS OF WORK SPECIFIED.
- THE CONTRACTOR SHALL COORDINATE CONSTRUCTION ACTIVITIES WITH UTILITY COMPANIES AND THE CITY OF WAUKEGAN AND THE VILLAGE OF GURNEE.
- 4. THE CONTRACTOR WILL NOT BE ALLOWED TO SET UP A YARD OR FIELD OFFICE ON STATE PROPERTY WITHOUT WRITTEN PERMISSION FROM THE DEPARTMENT.
- 5. ANY PAVEMENT MARKINGS AND RAISED REFLECTIVE PAVEMENT MARKERS OBLITERATED BY MILLING AND RESURFACING SIDE STREETS AND ENTRANCES SHALL BE REPLACED AND PAID FOR IN KIND.
- 6. BEFORE BEGINNING ANY WORK, THE CONTRACTOR SHALL RETAIN AND RECORD FOR FUTURE REFERENCE, ALL EXISTING PAVEMENT MARKING LINES (AND RAISED REFLECTIVE PAVEMENT MARKERS) IN ORDER THAT THESE LOCATIONS CAN BE RE-ESTABLISHED FOR STRIPING. EXACT LOCATIONS OF ALL PAVEMENT MARKINGS SHALL BE AS DIRECTED BY THE ENGINEER.
- 7. ALL PAVEMENT PATCHING LOCATIONS WILL BE DETERMINED IN THE FIELD BY THE ENGINEER.
- 8. LOCATION OF COMBINATION CONCRETE CURB AND GUTTER REMOVAL AND REPLACEMENT WILL BE DETERMINED IN THE FIELD BY THE ENGINEER.
- 9. DRAINAGE ADJUSTMENT OR RECONSTRUCTION LOCATIONS WILL BE DETERMINED IN THE FIELD BY THE ENGINEER.
- 10. IT SHALL BE THE CONTRACTOR'S RESPONSIBILITY TO VERIFY ALL DIMENSIONS AND CONDITIONS EXISTING IN THE FIELD PRIOR TO CONSTRUCTION AND ORDERING OF MATERIALS.
- 11. FRAMES AND GRATES ADJUSTMENT OF PRIVATE UTILITIES WITHIN THE LIMITS OF THE IMPROVEMENTS SHALL BE DONE BY THEIR RESPECTIVE OWNERS AND ARE NOT PART OF THIS CONTRACT.
- 12. THE CONTRACTOR SHALL CONTACT THE DISTRICT ONE TRAFFIC CONTROL SUPERVISOR AT (847)705-4470 A MINIMUM OF 72 HOURS IN ADVANCE OF BEGINNING WORK.
- 13. THE RESIDENT ENGINEER SHALL CONTACT THE AREA TRAFFIC FIELD ENGINEER, WALTER CZARNY VIA EMAIL AT WALTER.CZARNY@ILLINOIS.GOV AT LEAST TWO (2) WEEKS PRIOR TO PLACING PERMANENT PAVEMENT MARKINGS.
- 14. THESE PLANS HAVE BEEN PREPARED FROM NOTES RECEIVED FROM THE BUREAU OF CONSTRUCTION.
- 15. THE CONTRACTOR SHALL BE REQUIRED TO PROVIDE ACCESS TO ABUTTING PROPERTY AT ALL TIMES DURING THE CONSTRUCTION OF THIS PROJECT.
- 16. DO NOT SCALE PLANS FOR CONSTRUCTION DIMENSIONS.
- 17. DOUBLE LANE MARKERS ARE TO BE USED AS SHOWN ON THE DISTRICT ONE DETAIL "TYPICAL APPLICATIONS RAISED REFLECTIVE PAVEMENT MARKERS (SNOW-PLOW RESISTANT)" SHOWN IN THE PLANS.
- 18. PAVEMENT MARKING TAPE, TYPE III SHALL BE USED FOR SHORT TERM PAVEMENT MARKINGS ON ALL FINAL SURFACES.
- 19. TOPSOIL, 4" AND SODDING SHALL BE PLACED IN AREAS WHERE THE EXISTING SOD IS DISTURBED BY PROPOSED SIDEWALK CONSTRUCTION, FINAL LOCATIONS SHALL BE DETERMINED BY RESIDENT ENGINEER.
- 20. NORTHWEST AND NORTHEAST FERNDALE ST AND NORTHEAST MAGNOLIA AVE RAMPS:

  DETECTABLE WARNING TILES HAVE TO BE REMOVED AND REPLACED IN FIELD IN COMPLIENCE WITH IL DOT

  STANDARDS. THE TILE MUST COVER FULL WIDTH OF SIDEWALK. THE SLOPE SHALL BE SATISFIED AS WELL.

  QUANTITIES ARE INCLUDED IN "SIDEWALK REMOVAL" AND "DETECTABLE WARNING" PAY ITEMS.
- 21. THE CONTRACTOR SHALL CONTACT THE IDOT ROADSIDE DEVELOPMENT UNIT AT 847-705-4171 AT LEAST 2 WEEKS PRIOR TO BEGINNING SLURY SEAL AND FORESTRY WORK LAYOUT.