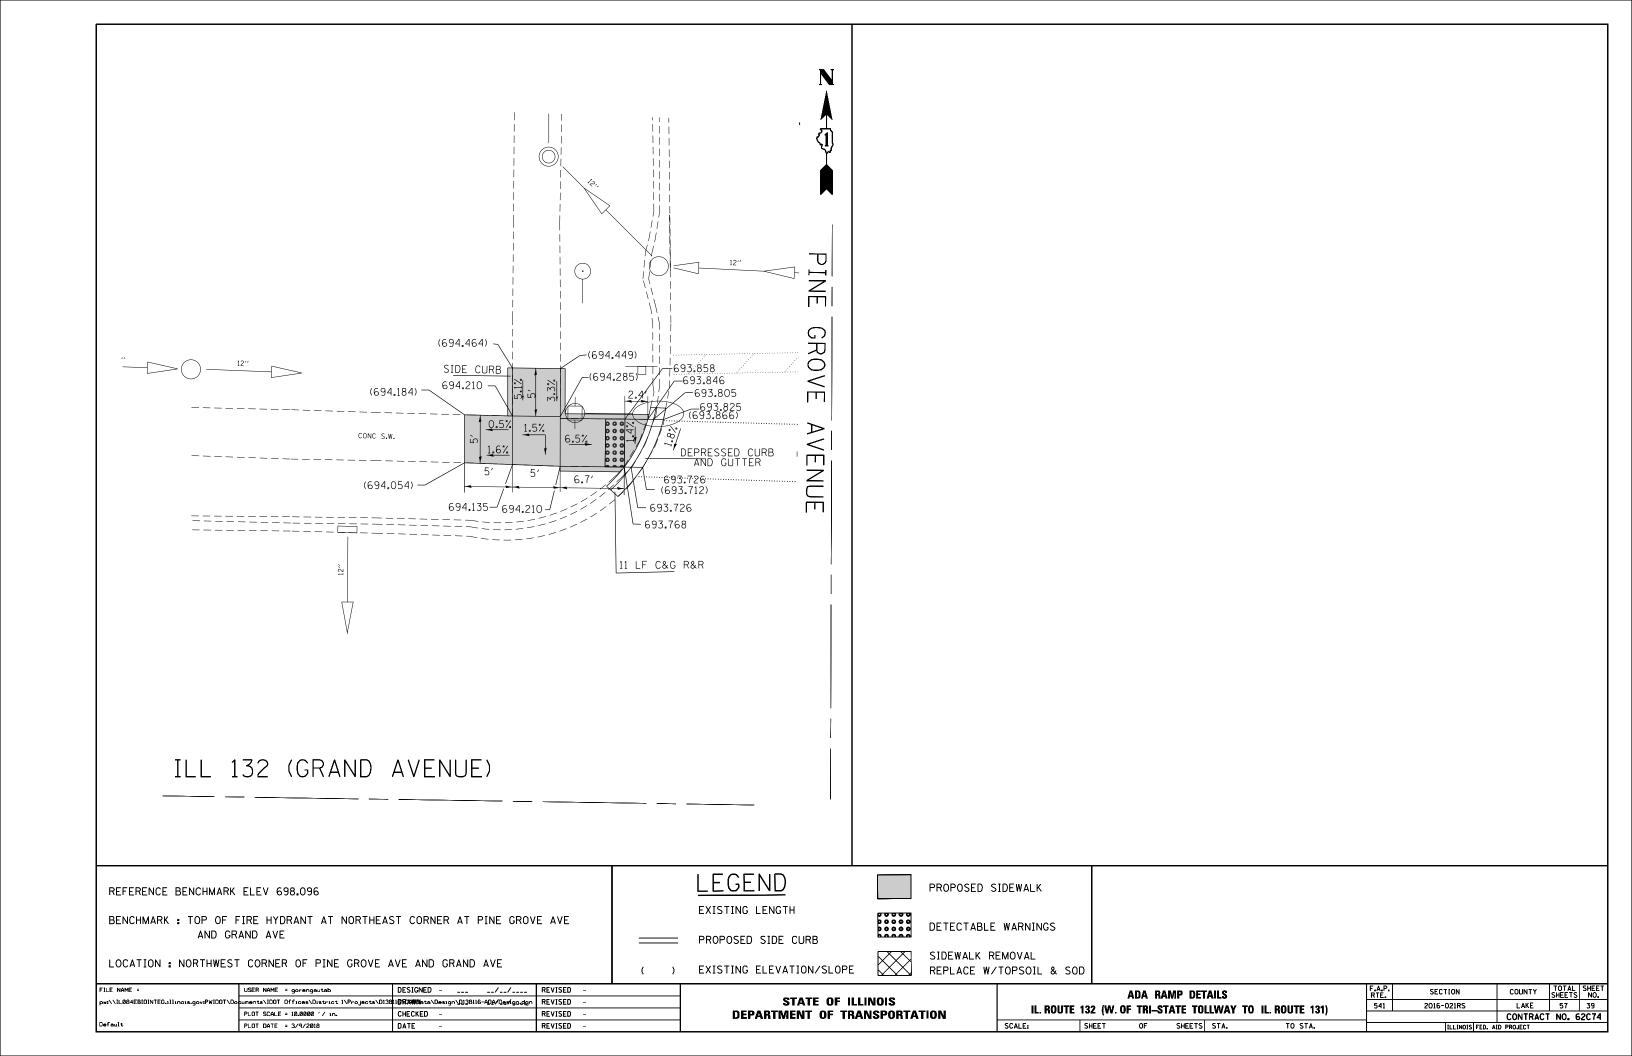

#### **GENERAL NOTES**

- BEFORE STARTING ANY EXCAVATION, THE CONTRACTOR SHALL CALL "J.U.L.I.E." AT (800) 892-0123 OR 811 FOR FIELD LOCATIONS OF BURIED ELECTRIC, TELEPHONE AND GAS UTILITIES. 48 HOUR NOTIFICATION IS REQUIRED.
- 2. TEN (10) FOOT TRANSITIONS SHALL BE USED TO MATCH PROPOSED CURB AND GUTTER AND MEDIAN ITEMS OF WORK TO EXISTING CURBS AND GUTTER AND MEDIANS IN THE FIELD, UNLESS OTHERWISE SHOWN. THE TRANSITIONS SHALL BE PAID FOR AT THE CONTRACT UNIT PRICE FOR THE PROPOSED ITEMS OF WORK SPECIFIED.
- THE CONTRACTOR SHALL COORDINATE CONSTRUCTION ACTIVITIES WITH UTILITY COMPANIES AND THE CITY OF WAUKEGAN AND THE VILLAGE OF GURNEE.
- 4. THE CONTRACTOR WILL NOT BE ALLOWED TO SET UP A YARD OR FIELD OFFICE ON STATE PROPERTY WITHOUT WRITTEN PERMISSION FROM THE DEPARTMENT.
- 5. ANY PAVEMENT MARKINGS AND RAISED REFLECTIVE PAVEMENT MARKERS OBLITERATED BY MILLING AND RESURFACING SIDE STREETS AND ENTRANCES SHALL BE REPLACED AND PAID FOR IN KIND.
- 6. BEFORE BEGINNING ANY WORK, THE CONTRACTOR SHALL RETAIN AND RECORD FOR FUTURE REFERENCE, ALL EXISTING PAVEMENT MARKING LINES (AND RAISED REFLECTIVE PAVEMENT MARKERS) IN ORDER THAT THESE LOCATIONS CAN BE RE-ESTABLISHED FOR STRIPING. EXACT LOCATIONS OF ALL PAVEMENT MARKINGS SHALL BE AS DIRECTED BY THE ENGINEER.
- 7. ALL PAVEMENT PATCHING LOCATIONS WILL BE DETERMINED IN THE FIELD BY THE ENGINEER.
- 8. LOCATION OF COMBINATION CONCRETE CURB AND GUTTER REMOVAL AND REPLACEMENT WILL BE DETERMINED IN THE FIELD BY THE ENGINEER.
- 9. DRAINAGE ADJUSTMENT OR RECONSTRUCTION LOCATIONS WILL BE DETERMINED IN THE FIELD BY THE ENGINEER.
- 10. IT SHALL BE THE CONTRACTOR'S RESPONSIBILITY TO VERIFY ALL DIMENSIONS AND CONDITIONS EXISTING IN THE FIELD PRIOR TO CONSTRUCTION AND ORDERING OF MATERIALS.
- 11. FRAMES AND GRATES ADJUSTMENT OF PRIVATE UTILITIES WITHIN THE LIMITS OF THE IMPROVEMENTS SHALL BE DONE BY THEIR RESPECTIVE OWNERS AND ARE NOT PART OF THIS CONTRACT.
- 12. THE CONTRACTOR SHALL CONTACT THE DISTRICT ONE TRAFFIC CONTROL SUPERVISOR AT (847)705-4470 A MINIMUM OF 72 HOURS IN ADVANCE OF BEGINNING WORK.
- 13. THE RESIDENT ENGINEER SHALL CONTACT THE AREA TRAFFIC FIELD ENGINEER, WALTER CZARNY VIA EMAIL AT WALTER.CZARNY@ILLINOIS.GOV AT LEAST TWO (2) WEEKS PRIOR TO PLACING PERMANENT PAVEMENT MARKINGS.
- 14. THESE PLANS HAVE BEEN PREPARED FROM NOTES RECEIVED FROM THE BUREAU OF CONSTRUCTION.
- 15. THE CONTRACTOR SHALL BE REQUIRED TO PROVIDE ACCESS TO ABUTTING PROPERTY AT ALL TIMES DURING THE CONSTRUCTION OF THIS PROJECT.
- 16. DO NOT SCALE PLANS FOR CONSTRUCTION DIMENSIONS.
- 17. DOUBLE LANE MARKERS ARE TO BE USED AS SHOWN ON THE DISTRICT ONE DETAIL "TYPICAL APPLICATIONS RAISED REFLECTIVE PAVEMENT MARKERS (SNOW-PLOW RESISTANT)" SHOWN IN THE PLANS.
- 18. PAVEMENT MARKING TAPE, TYPE III SHALL BE USED FOR SHORT TERM PAVEMENT MARKINGS ON ALL FINAL SURFACES.
- 19. TOPSOIL, 4" AND SODDING SHALL BE PLACED IN AREAS WHERE THE EXISTING SOD IS DISTURBED BY PROPOSED SIDEWALK CONSTRUCTION, FINAL LOCATIONS SHALL BE DETERMINED BY RESIDENT ENGINEER.
- 20. NORTHWEST AND NORTHEAST FERNDALE ST AND NORTHEAST MAGNOLIA AVE RAMPS:

  DETECTABLE WARNING TILES HAVE TO BE REMOVED AND REPLACED IN FIELD IN COMPLIENCE WITH IL DOT

  STANDARDS. THE TILE MUST COVER FULL WIDTH OF SIDEWALK. THE SLOPE SHALL BE SATISFIED AS WELL.

  QUANTITIES ARE INCLUDED IN "SIDEWALK REMOVAL" AND "DETECTABLE WARNING" PAY ITEMS.
- 21. THE CONTRACTOR SHALL CONTACT THE IDOT ROADSIDE DEVELOPMENT UNIT AT 847-705-4171 AT LEAST 2 WEEKS PRIOR TO BEGINNING SLURY SEAL AND FORESTRY WORK LAYOUT.