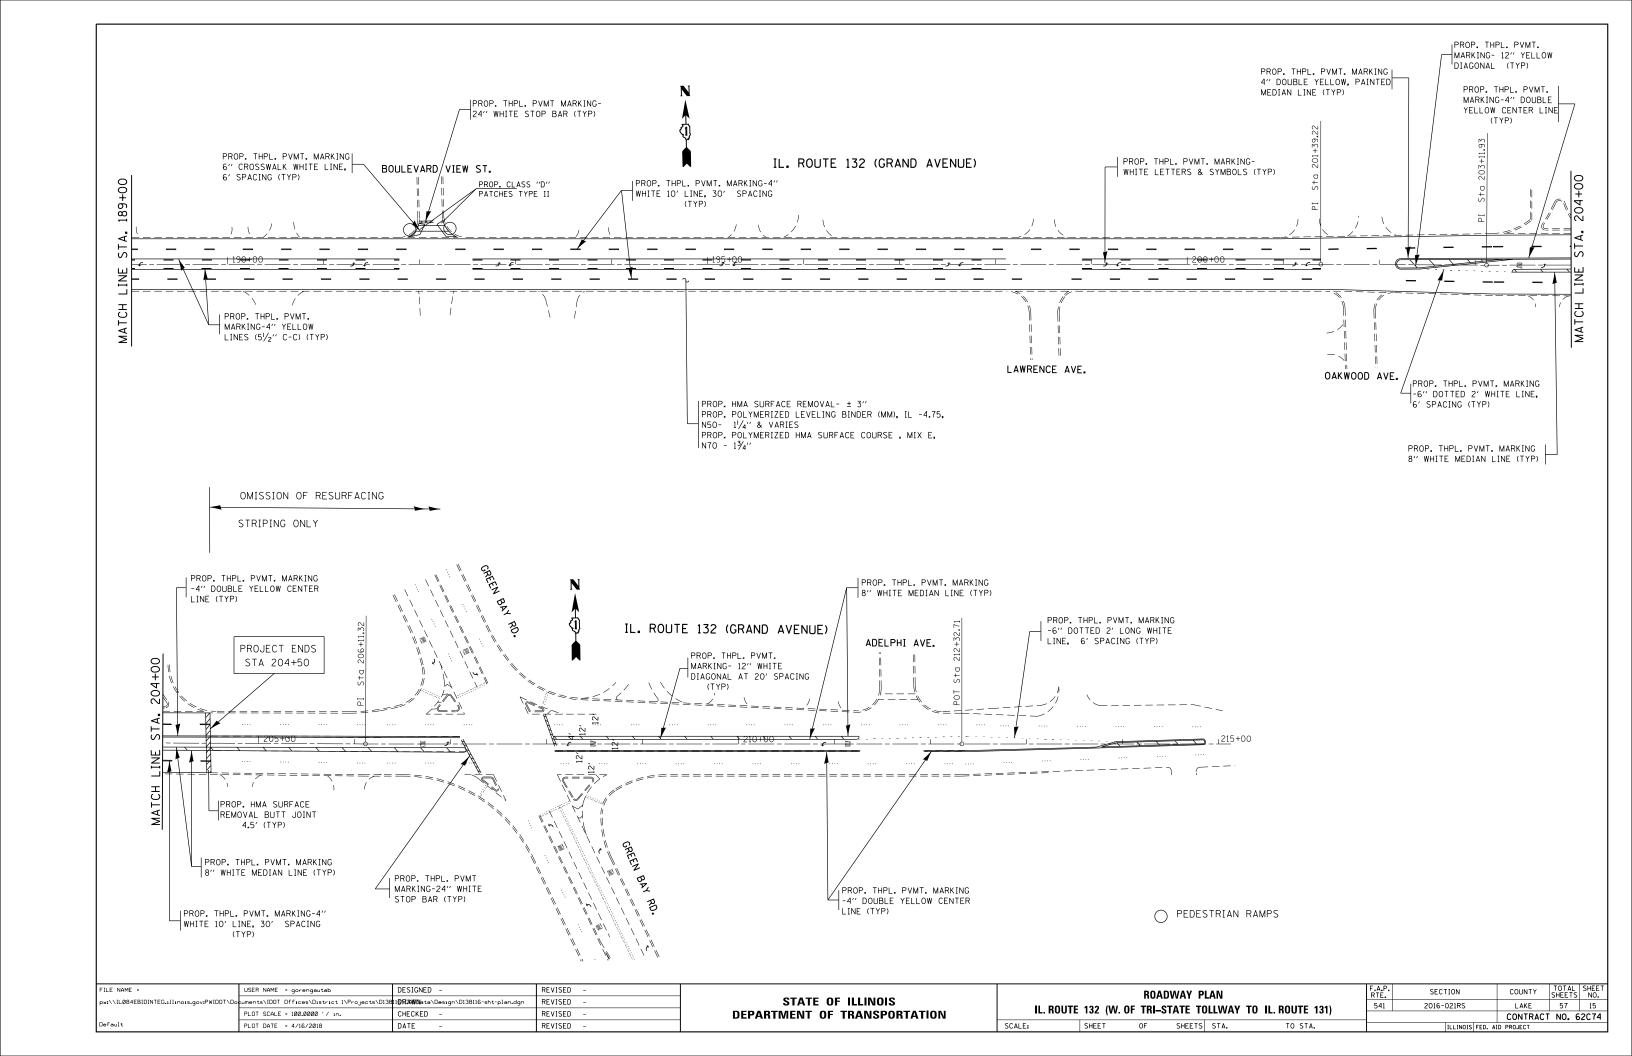

# HIGHWAY PLANS

C-91-381-16

GROSS LENGTH = 19176 FT. = 3.632 MILE

NET LENGTH = 14988 FT. = 2.84 MILE

STATE OF ILLINOIS

**PROJECT ENDS** 

STA 204+50

LOCATION OF SECTION INDICATED THUS: -

#### **GENERAL NOTES**

- BEFORE STARTING ANY EXCAVATION, THE CONTRACTOR SHALL CALL "J.U.L.I.E." AT (800) 892-0123 OR 811 FOR FIELD LOCATIONS OF BURIED ELECTRIC, TELEPHONE AND GAS UTILITIES. 48 HOUR NOTIFICATION IS REQUIRED.
- 2. TEN (10) FOOT TRANSITIONS SHALL BE USED TO MATCH PROPOSED CURB AND GUTTER AND MEDIAN ITEMS OF WORK TO EXISTING CURBS AND GUTTER AND MEDIANS IN THE FIELD, UNLESS OTHERWISE SHOWN. THE TRANSITIONS SHALL BE PAID FOR AT THE CONTRACT UNIT PRICE FOR THE PROPOSED ITEMS OF WORK SPECIFIED.
- THE CONTRACTOR SHALL COORDINATE CONSTRUCTION ACTIVITIES WITH UTILITY COMPANIES AND THE CITY OF WAUKEGAN AND THE VILLAGE OF GURNEE.
- 4. THE CONTRACTOR WILL NOT BE ALLOWED TO SET UP A YARD OR FIELD OFFICE ON STATE PROPERTY WITHOUT WRITTEN PERMISSION FROM THE DEPARTMENT.
- 5. ANY PAVEMENT MARKINGS AND RAISED REFLECTIVE PAVEMENT MARKERS OBLITERATED BY MILLING AND RESURFACING SIDE STREETS AND ENTRANCES SHALL BE REPLACED AND PAID FOR IN KIND.
- 6. BEFORE BEGINNING ANY WORK, THE CONTRACTOR SHALL RETAIN AND RECORD FOR FUTURE REFERENCE, ALL EXISTING PAVEMENT MARKING LINES (AND RAISED REFLECTIVE PAVEMENT MARKERS) IN ORDER THAT THESE LOCATIONS CAN BE RE-ESTABLISHED FOR STRIPING. EXACT LOCATIONS OF ALL PAVEMENT MARKINGS SHALL BE AS DIRECTED BY THE ENGINEER.
- 7. ALL PAVEMENT PATCHING LOCATIONS WILL BE DETERMINED IN THE FIELD BY THE ENGINEER.
- 8. LOCATION OF COMBINATION CONCRETE CURB AND GUTTER REMOVAL AND REPLACEMENT WILL BE DETERMINED IN THE FIELD BY THE ENGINEER.
- 9. DRAINAGE ADJUSTMENT OR RECONSTRUCTION LOCATIONS WILL BE DETERMINED IN THE FIELD BY THE ENGINEER.
- 10. IT SHALL BE THE CONTRACTOR'S RESPONSIBILITY TO VERIFY ALL DIMENSIONS AND CONDITIONS EXISTING IN THE FIELD PRIOR TO CONSTRUCTION AND ORDERING OF MATERIALS.
- 11. FRAMES AND GRATES ADJUSTMENT OF PRIVATE UTILITIES WITHIN THE LIMITS OF THE IMPROVEMENTS SHALL BE DONE BY THEIR RESPECTIVE OWNERS AND ARE NOT PART OF THIS CONTRACT.
- 12. THE CONTRACTOR SHALL CONTACT THE DISTRICT ONE TRAFFIC CONTROL SUPERVISOR AT (847)705-4470 A MINIMUM OF 72 HOURS IN ADVANCE OF BEGINNING WORK.
- 13. THE RESIDENT ENGINEER SHALL CONTACT THE AREA TRAFFIC FIELD ENGINEER, WALTER CZARNY VIA EMAIL AT WALTER.CZARNY@ILLINOIS.GOV AT LEAST TWO (2) WEEKS PRIOR TO PLACING PERMANENT PAVEMENT MARKINGS.
- 14. THESE PLANS HAVE BEEN PREPARED FROM NOTES RECEIVED FROM THE BUREAU OF CONSTRUCTION.
- 15. THE CONTRACTOR SHALL BE REQUIRED TO PROVIDE ACCESS TO ABUTTING PROPERTY AT ALL TIMES DURING THE CONSTRUCTION OF THIS PROJECT.
- 16. DO NOT SCALE PLANS FOR CONSTRUCTION DIMENSIONS.
- 17. DOUBLE LANE MARKERS ARE TO BE USED AS SHOWN ON THE DISTRICT ONE DETAIL "TYPICAL APPLICATIONS RAISED REFLECTIVE PAVEMENT MARKERS (SNOW-PLOW RESISTANT)" SHOWN IN THE PLANS.
- 18. PAVEMENT MARKING TAPE, TYPE III SHALL BE USED FOR SHORT TERM PAVEMENT MARKINGS ON ALL FINAL SURFACES.
- 19. TOPSOIL, 4" AND SODDING SHALL BE PLACED IN AREAS WHERE THE EXISTING SOD IS DISTURBED BY PROPOSED SIDEWALK CONSTRUCTION, FINAL LOCATIONS SHALL BE DETERMINED BY RESIDENT ENGINEER.
- 20. NORTHWEST AND NORTHEAST FERNDALE ST AND NORTHEAST MAGNOLIA AVE RAMPS: