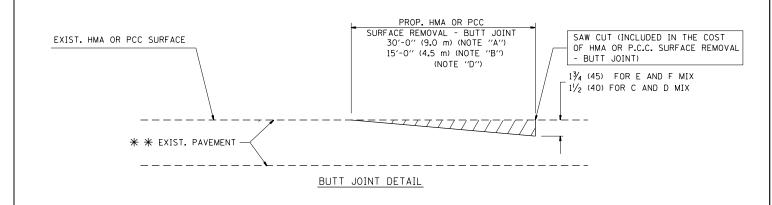

#### INDEX OF SHEETS

| 1     | TITLE SHEET                                                                             |
|-------|-----------------------------------------------------------------------------------------|
| 2     | INDEX OF SHEETS, STATE STANDARDS, AND GENERAL NOTES                                     |
| 3-5   | SUMMARY OF QUANTITIES                                                                   |
| 6-8   | EXISTING AND PROPOSED TYPICAL SECTIONS                                                  |
| 9-15  | ROADWAY AND PAVEMENT MARKING PLAN                                                       |
| 16-22 | DETECTOR LOOP REPLACEMENT PLANS                                                         |
| 23-42 | ADA RAMPS                                                                               |
| 43    | DETAILS FOR FRAMES AND LIDS ADJUSTMENT WITH MILLING (BD-08)                             |
| 44    | PAVEMENT PATCHING FOR HMA SURFACED PAVEMENT (BO-22)                                     |
| 45    | CURB OR CURB AND GUTTER REMOVAL AND REPLACEMENT (BD-24)                                 |
| 46    | BUTT JOINT AND HMA TAPER DETAILS (BD-32)                                                |
| 47 -  | TRAFFIC CONTROL AND PROTECTION FOR SIDE ROADS, INTERSECTIONS, AND DRIVEWAYS (TC-10)     |
| 48    | TYPICAL APPLICATIONS RAISED REFLECTIVE PAVEMENT MARKERS (SNOW PLOW RESISTANT) (TC-11)   |
| 49-50 | MULTI-LANE FREEWAY PAVEMENT MARKING DETAILS (TC-12)                                     |
| 51    | DISTRICT ONE TYPICAL PAVEMENT MARKINGS (TC-13)                                          |
| 52    | TRAFFIC CONTROL AND PROTECTION AT TURN BAYS (TO REMAIN OPEN TO TRAFFIC) (TC-14)         |
| 53    | PAVEMENT MARKING LETTER AND SYMBOLS FOR TRAFFIC STAGING (TC-16)                         |
| 54    | TRAFFIC CONTROL DETAILS FOR FREEWAY SHOULDER CLOSURES AND PARTIAL RAMP CLOSURES (TC-17) |
| 55    | ARTERIAL ROAD INFORMATION SIGN (TC-22)                                                  |
| 56    | DRIVEWAY ENTRANCE SIGNING (TC-26)                                                       |
| 57    | DISTRICT 1 - DETECTOR LOOP INSTALLATION DETAILS FOR ROADWAY RESURFACING (TS-07)         |
|       |                                                                                         |