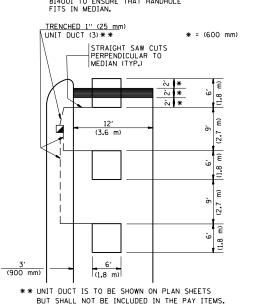

| 2C74         |  |  |  |  |
|   | SCALE: NONE | SHEET NO. 1 OF 1 SHEE | TS             | STA.       | TO STA.  | STA. FED. ROAD DIST. NO. 1 ILLINOIS FED. AID PROJECT |              |  |  |  |  |

# PROVIDE A PAVEMENT REPLACEMENT NOTE WHICH SHOULD EQUAL 3' (900 mm) X WIDTH OF PAVED SHOULDER. PAVED OR NON-PAVED SHOULDER PAVED OR NON-PAVED SHOULDER \*\* = (600 mm) \*\* \*\* UNIT DUCT IS TO BE SHOWN ON PLAN SHEETS BUT SHALL NOT BE INCLUDED IN THE PAY ITEMS.

# LEFT TURN LANES WITH MEDIANS VOLUME DENSITY ("FAR OUT" DETECTION) ON SAME APPROACH (PROTECTED / PERMITTED LEFT TURN PHASING)

ANDHOLE LOCATION MAY VARY DEPENDING ON GEOMETRICS AND DESIGN OF TRAFFIC SIGNALS. HEAVY-DUTY HANDHOLES TO BE USED WHEN THE MEDIAN IS MOUNTABLE. REFER TO STANDARD BI4001 TO ENSURE THAT HANDHOLE FITS IN MEDIAN



NOTE: DUAL LEFT TURNS NOT SHOWN REFER TO

PLAN SHEET FOR DETECTOR LOOP REPLACEMENT

# LEFT TURN LANES WITHOUT MEDIANS VOLUME DENSITY ("FAR OUT" DETECTION) ON SAME APPROACH

(PROTECTED / PERMITTED LEFT TURN PHASING)



NOTE: DUAL LEFT TURNS NOT SHOWN REFER TO PLAN SHEET FOR DETECTOR LOOP REPLACEMENT

SCALE: NONE



ARTERIAL-VOLUME DENSITY ("FAR OUT" DETECTION)
CROSS STREET-NON VOLUME DENSITY ("UPTIGHT" PRESENCE DETECTION)





# NOTES:

# VEHICLES LOOP DETECTORS

- \* ALL LEAD IN CABLE SHALL BE TWO CONDUCTOR NO. 14 TWISTED, SHIFLDED
- \* EACH DETECTOR LOOP SHALL HAVE ITS OWN SAW CUT FROM THE LOOP TO THE EDGE OF PAVEMENT OR TO A HANDHOLE IN THE PAVEMENT.
- \* EACH DETECTOR LOOP SHALL HAVE ITS OWN ONE INCH (25 mm) UNIT DUCT BETWEEN THE EDGE OF PAVEMENT AND THE FIRST HANDHOLE OR JUNCTION BOX