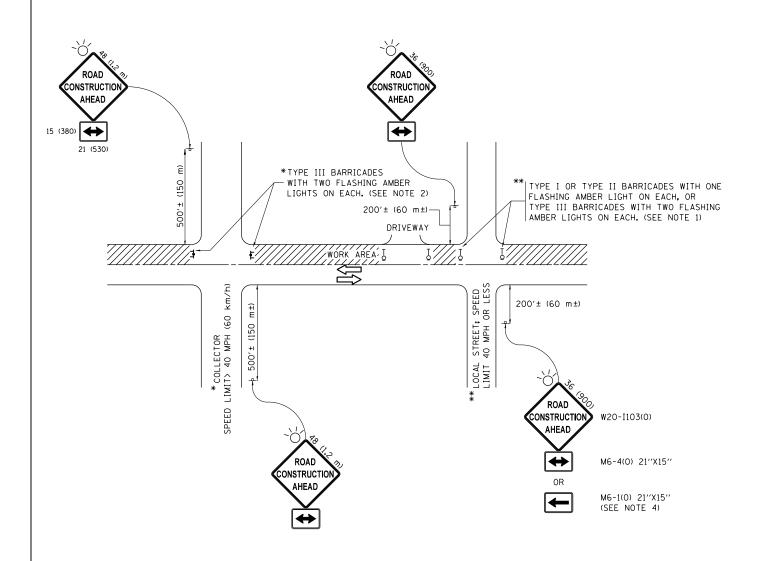

#### INDEX OF SHEETS

| 1     | TITLE SHEET                                                                             |
|-------|-----------------------------------------------------------------------------------------|
| 2     | INDEX OF SHEETS, STATE STANDARDS, AND GENERAL NOTES                                     |
| 3-5   | SUMMARY OF QUANTITIES                                                                   |
| 6-8   | EXISTING AND PROPOSED TYPICAL SECTIONS                                                  |
| 9-15  | ROADWAY AND PAVEMENT MARKING PLAN                                                       |
| 16-22 | DETECTOR LOOP REPLACEMENT PLANS                                                         |
| 23-42 | ADA RAMPS                                                                               |
| 43    | DETAILS FOR FRAMES AND LIDS ADJUSTMENT WITH MILLING (BD-08)                             |
| 44    | PAVEMENT PATCHING FOR HMA SURFACED PAVEMENT (BO-22)                                     |
| 45    | CURB OR CURB AND GUTTER REMOVAL AND REPLACEMENT (BD-24)                                 |
| 46    | BUTT JOINT AND HMA TAPER DETAILS (BD-32)                                                |
| 47 -  | TRAFFIC CONTROL AND PROTECTION FOR SIDE ROADS, INTERSECTIONS, AND DRIVEWAYS (TC-10)     |
| 48    | TYPICAL APPLICATIONS RAISED REFLECTIVE PAVEMENT MARKERS (SNOW PLOW RESISTANT) (TC-11)   |
| 49-50 | MULTI-LANE FREEWAY PAVEMENT MARKING DETAILS (TC-12)                                     |
| 51    | DISTRICT ONE TYPICAL PAVEMENT MARKINGS (TC-13)                                          |
| 52    | TRAFFIC CONTROL AND PROTECTION AT TURN BAYS (TO REMAIN OPEN TO TRAFFIC) (TC-14)         |
| 53    | PAVEMENT MARKING LETTER AND SYMBOLS FOR TRAFFIC STAGING (TC-16)                         |
| 54    | TRAFFIC CONTROL DETAILS FOR FREEWAY SHOULDER CLOSURES AND PARTIAL RAMP CLOSURES (TC-17) |
| 55    | ARTERIAL ROAD INFORMATION SIGN (TC-22)                                                  |
| 56    | DRIVEWAY ENTRANCE SIGNING (TC-26)                                                       |
| 57    | DISTRICT 1 - DETECTOR LOOP INSTALLATION DETAILS FOR ROADWAY RESURFACING (TS-07)         |
|       |                                                                                         |