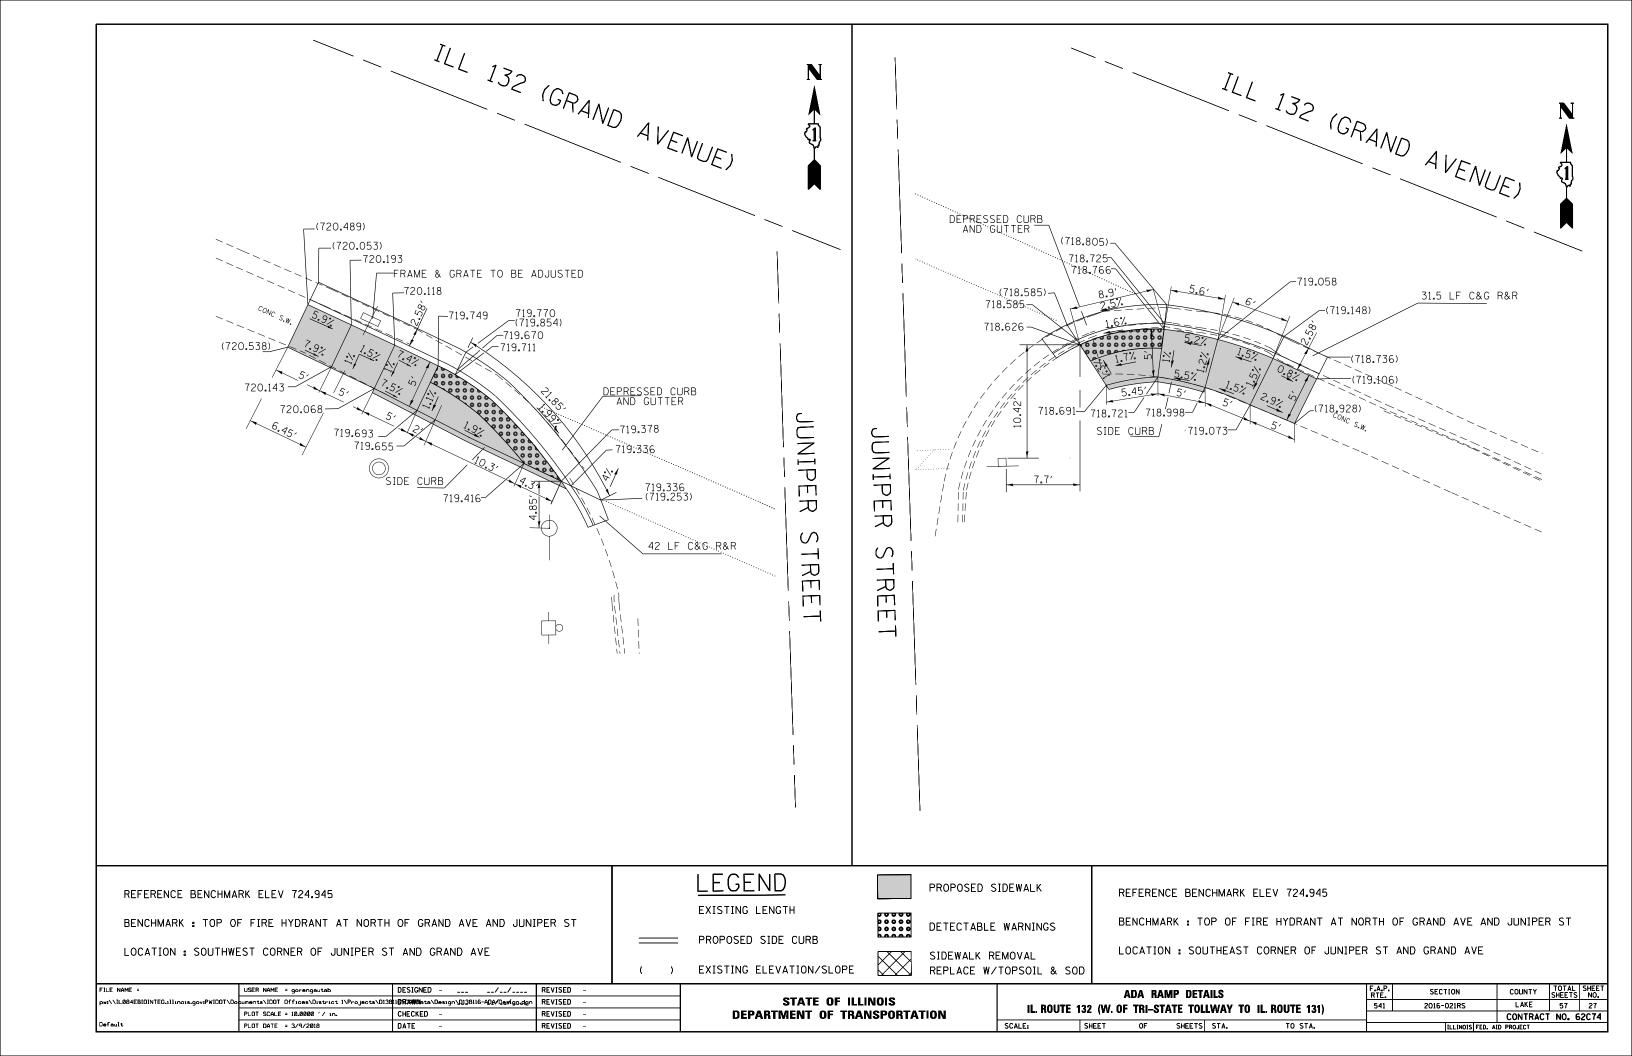

#### INDEX OF SHEETS

| 1     | TITLE SHEET                                                                             |
|-------|-----------------------------------------------------------------------------------------|
| 2     | INDEX OF SHEETS, STATE STANDARDS, AND GENERAL NOTES                                     |
| 3-5   | SUMMARY OF QUANTITIES                                                                   |
| 6-8   | EXISTING AND PROPOSED TYPICAL SECTIONS                                                  |
| 9-15  | ROADWAY AND PAVEMENT MARKING PLAN                                                       |
| 16-22 | DETECTOR LOOP REPLACEMENT PLANS                                                         |
| 23-42 | ADA RAMPS                                                                               |
| 43    | DETAILS FOR FRAMES AND LIDS ADJUSTMENT WITH MILLING (BD-08)                             |
| 44    | PAVEMENT PATCHING FOR HMA SURFACED PAVEMENT (BO-22)                                     |
| 45    | CURB OR CURB AND GUTTER REMOVAL AND REPLACEMENT (BD-24)                                 |
| 46    | BUTT JOINT AND HMA TAPER DETAILS (BD-32)                                                |
| 47 -  | TRAFFIC CONTROL AND PROTECTION FOR SIDE ROADS, INTERSECTIONS, AND DRIVEWAYS (TC-10)     |
| 48    | TYPICAL APPLICATIONS RAISED REFLECTIVE PAVEMENT MARKERS (SNOW PLOW RESISTANT) (TC-11)   |
| 49-50 | MULTI-LANE FREEWAY PAVEMENT MARKING DETAILS (TC-12)                                     |
| 51    | DISTRICT ONE TYPICAL PAVEMENT MARKINGS (TC-13)                                          |
| 52    | TRAFFIC CONTROL AND PROTECTION AT TURN BAYS (TO REMAIN OPEN TO TRAFFIC) (TC-14)         |
| 53    | PAVEMENT MARKING LETTER AND SYMBOLS FOR TRAFFIC STAGING (TC-16)                         |
| 54    | TRAFFIC CONTROL DETAILS FOR FREEWAY SHOULDER CLOSURES AND PARTIAL RAMP CLOSURES (TC-17) |
| 55    | ARTERIAL ROAD INFORMATION SIGN (TC-22)                                                  |
| 56    | DRIVEWAY ENTRANCE SIGNING (TC-26)                                                       |
| 57    | DISTRICT 1 - DETECTOR LOOP INSTALLATION DETAILS FOR ROADWAY RESURFACING (TS-07)         |
|       |                                                                                         |