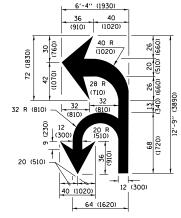

#### STATE STANDARDS

CLACC D DATCHES

442101.00

| 442101-08 | CLASS B PATCHES                                                               |
|-----------|-------------------------------------------------------------------------------|
| 442201-03 | CLASS C AND D PATCHES                                                         |
| 606001-07 | CONCRETE CURB TYPE "B" AND COMBINATION CONCRETE CURB AND GUTTER               |
| 701006-05 | OFF-ROAD OPERATIONS, 2L, 2W, 15' TO 24" FROM PAVEMENT EDGE                    |
| 701011-04 | OFF-ROAD MOVING OPERATIONS, 2L, 2W, DAY ONLY                                  |
| 701101-05 | OFF-ROAD OPERATIONS, MULTILANE, 15' TO 24" FROM PAVEMENT EDGE                 |
| 701106-02 | OFF-ROAD OPERATIONS, MULTILANE, MORE THAN 15' AWAY                            |
| 701301-04 | LANE CLOSURE, 2L, 2W, SHORT TIME OPERATIONS                                   |
| 701311-03 | LANE CLOSURE, 2L. 2W, MOVING OPERATIONS - DAY ONLY                            |
| 701411-09 | LANE CLOSURE, MULTILANE, AT ENTRANCE OR EXIT RAMP, FOR SPEEDS > 45 MPH        |
| 701427-05 | LANE CLOSURE, MULTILANE, INTERMITTENT OR MOVING OPERATIONS FOR SPEEDS <40 MPH |
| 701501-06 | URBAN LANE CLOSURE, 2L, 2W, UNDIVIDED                                         |
| 701601-09 | URBAN LANE CLOSURE, MULTILANE, 1W OR 2W WITH NON<br>TRAVERSABLE MEDIAN        |
| 701602-09 | URBAN LANE CLOSURE, MULTILANE, 2W WITH BI-DIRECTIONAL LEFT TURN LANE          |
| 701606-10 | URBAN LANE CLOSURE, MULTILANE, 2W WITH MOUNTABLE MEDIAN                       |
| 701701-10 | URBAN LANE CLOSURE, MULTILANE, INTERSECTION                                   |
| 701801-06 | SIDEWALK, CORNER OR CROSSWALK CLOSURE                                         |
| 701901-07 | TRAFFIC CONTROL DEVICES                                                       |
| 780001-05 | TYPICAL PAVEMENT MARKINGS                                                     |
|           |                                                                               |