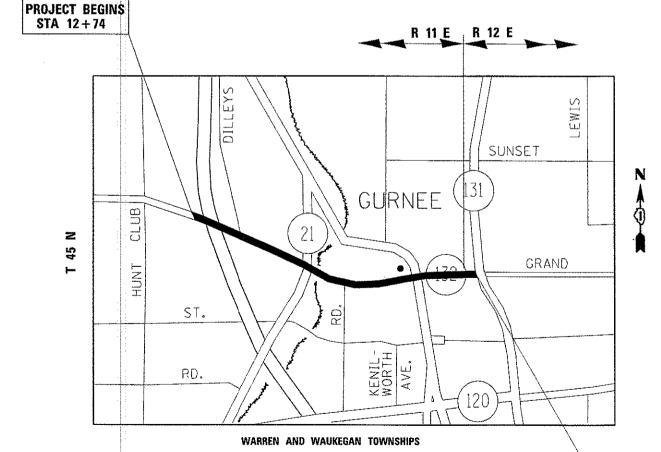

## **PROPOSED**

FAP ROUTE 541-IL 132 (GRAND AVE) W OF TRI-STATE TOLLWAY TO IL 131 (GREEN BAY RD) **SECTION 2016-021RS RESURFACING (3P)/PEDESTRIAN RAMPS** PROJECT: NHPP-OZN7(728) LAKE COUNTY

# HIGHWAY PLANS

C-91-381-16

GROSS LENGTH = 19176 FT. = 3.632 MILE

NET LENGTH = 14988 FT. = 2.84 MILE

STATE OF ILLINOIS

**PROJECT ENDS** 

STA 204+50

LOCATION OF SECTION INDICATED THUS: -