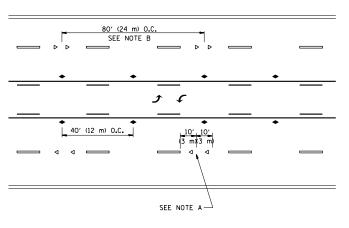

#### INDEX OF SHEETS

| 1     | TITLE SHEET                                                                             |
|-------|-----------------------------------------------------------------------------------------|
| 2     | INDEX OF SHEETS, STATE STANDARDS, AND GENERAL NOTES                                     |
| 3-5   | SUMMARY OF QUANTITIES                                                                   |
| 6-8   | EXISTING AND PROPOSED TYPICAL SECTIONS                                                  |
| 9-15  | ROADWAY AND PAVEMENT MARKING PLAN                                                       |
| 16-22 | DETECTOR LOOP REPLACEMENT PLANS                                                         |
| 23-42 | ADA RAMPS                                                                               |
| 43    | DETAILS FOR FRAMES AND LIDS ADJUSTMENT WITH MILLING (BD-08)                             |
| 44    | PAVEMENT PATCHING FOR HMA SURFACED PAVEMENT (BO-22)                                     |
| 45    | CURB OR CURB AND GUTTER REMOVAL AND REPLACEMENT (BD-24)                                 |
| 46    | BUTT JOINT AND HMA TAPER DETAILS (BD-32)                                                |
| 47 -  | TRAFFIC CONTROL AND PROTECTION FOR SIDE ROADS, INTERSECTIONS, AND DRIVEWAYS (TC-10)     |
| 48    | TYPICAL APPLICATIONS RAISED REFLECTIVE PAVEMENT MARKERS (SNOW PLOW RESISTANT) (TC-11)   |
| 49-50 | MULTI-LANE FREEWAY PAVEMENT MARKING DETAILS (TC-12)                                     |
| 51    | DISTRICT ONE TYPICAL PAVEMENT MARKINGS (TC-13)                                          |
| 52    | TRAFFIC CONTROL AND PROTECTION AT TURN BAYS (TO REMAIN OPEN TO TRAFFIC) (TC-14)         |
| 53    | PAVEMENT MARKING LETTER AND SYMBOLS FOR TRAFFIC STAGING (TC-16)                         |
| 54    | TRAFFIC CONTROL DETAILS FOR FREEWAY SHOULDER CLOSURES AND PARTIAL RAMP CLOSURES (TC-17) |
| 55    | ARTERIAL ROAD INFORMATION SIGN (TC-22)                                                  |
| 56    | DRIVEWAY ENTRANCE SIGNING (TC-26)                                                       |
| 57    | DISTRICT 1 - DETECTOR LOOP INSTALLATION DETAILS FOR ROADWAY RESURFACING (TS-07)         |
|       |                                                                                         |