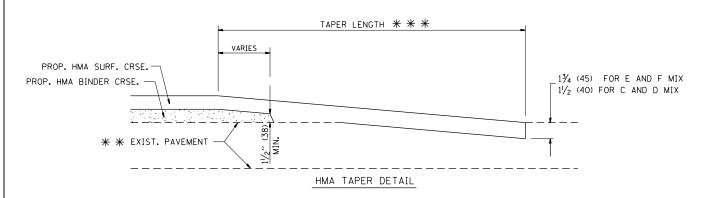

#### INDEX OF SHEETS

| 1     | TITLE SHEET                                                                             |
|-------|-----------------------------------------------------------------------------------------|
| 2     | INDEX OF SHEETS, STATE STANDARDS, AND GENERAL NOTES                                     |
| 3-5   | SUMMARY OF QUANTITIES                                                                   |
| 6-8   | EXISTING AND PROPOSED TYPICAL SECTIONS                                                  |
| 9-15  | ROADWAY AND PAVEMENT MARKING PLAN                                                       |
| 16-22 | DETECTOR LOOP REPLACEMENT PLANS                                                         |
| 23-42 | ADA RAMPS                                                                               |
| 43    | DETAILS FOR FRAMES AND LIDS ADJUSTMENT WITH MILLING (BD-08)                             |
| 44    | PAVEMENT PATCHING FOR HMA SURFACED PAVEMENT (BO-22)                                     |
| 45    | CURB OR CURB AND GUTTER REMOVAL AND REPLACEMENT (BD-24)                                 |
| 46    | BUTT JOINT AND HMA TAPER DETAILS (BD-32)                                                |
| 47 -  | TRAFFIC CONTROL AND PROTECTION FOR SIDE ROADS, INTERSECTIONS, AND DRIVEWAYS (TC-10)     |
| 48    | TYPICAL APPLICATIONS RAISED REFLECTIVE PAVEMENT MARKERS (SNOW PLOW RESISTANT) (TC-11)   |
| 49-50 | MULTI-LANE FREEWAY PAVEMENT MARKING DETAILS (TC-12)                                     |
| 51    | DISTRICT ONE TYPICAL PAVEMENT MARKINGS (TC-13)                                          |
| 52    | TRAFFIC CONTROL AND PROTECTION AT TURN BAYS (TO REMAIN OPEN TO TRAFFIC) (TC-14)         |
| 53    | PAVEMENT MARKING LETTER AND SYMBOLS FOR TRAFFIC STAGING (TC-16)                         |
| 54    | TRAFFIC CONTROL DETAILS FOR FREEWAY SHOULDER CLOSURES AND PARTIAL RAMP CLOSURES (TC-17) |
| 55    | ARTERIAL ROAD INFORMATION SIGN (TC-22)                                                  |
| 56    | DRIVEWAY ENTRANCE SIGNING (TC-26)                                                       |
| 57    | DISTRICT 1 - DETECTOR LOOP INSTALLATION DETAILS FOR ROADWAY RESURFACING (TS-07)         |
|       |                                                                                         |