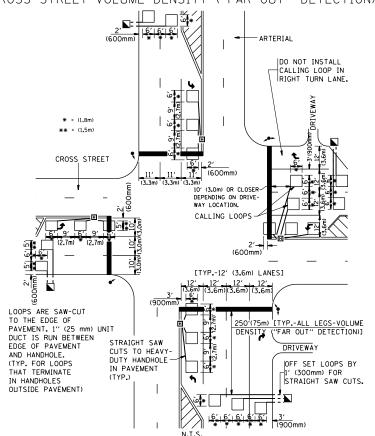

#### INDEX OF SHEETS

| 1     | TITLE SHEET                                                                             |
|-------|-----------------------------------------------------------------------------------------|
| 2     | INDEX OF SHEETS, STATE STANDARDS, AND GENERAL NOTES                                     |
| 3-5   | SUMMARY OF QUANTITIES                                                                   |
| 6-8   | EXISTING AND PROPOSED TYPICAL SECTIONS                                                  |
| 9-15  | ROADWAY AND PAVEMENT MARKING PLAN                                                       |
| 16-22 | DETECTOR LOOP REPLACEMENT PLANS                                                         |
| 23-42 | ADA RAMPS                                                                               |
| 43    | DETAILS FOR FRAMES AND LIDS ADJUSTMENT WITH MILLING (BD-08)                             |
| 44    | PAVEMENT PATCHING FOR HMA SURFACED PAVEMENT (BO-22)                                     |
| 45    | CURB OR CURB AND GUTTER REMOVAL AND REPLACEMENT (BD-24)                                 |
| 46    | BUTT JOINT AND HMA TAPER DETAILS (BD-32)                                                |
| 47 -  | TRAFFIC CONTROL AND PROTECTION FOR SIDE ROADS, INTERSECTIONS, AND DRIVEWAYS (TC-10)     |
| 48    | TYPICAL APPLICATIONS RAISED REFLECTIVE PAVEMENT MARKERS (SNOW PLOW RESISTANT) (TC-11)   |
| 49-50 | MULTI-LANE FREEWAY PAVEMENT MARKING DETAILS (TC-12)                                     |
| 51    | DISTRICT ONE TYPICAL PAVEMENT MARKINGS (TC-13)                                          |
| 52    | TRAFFIC CONTROL AND PROTECTION AT TURN BAYS (TO REMAIN OPEN TO TRAFFIC) (TC-14)         |
| 53    | PAVEMENT MARKING LETTER AND SYMBOLS FOR TRAFFIC STAGING (TC-16)                         |
| 54    | TRAFFIC CONTROL DETAILS FOR FREEWAY SHOULDER CLOSURES AND PARTIAL RAMP CLOSURES (TC-17) |
| 55    | ARTERIAL ROAD INFORMATION SIGN (TC-22)                                                  |
| 56    | DRIVEWAY ENTRANCE SIGNING (TC-26)                                                       |
| 57    | DISTRICT 1 - DETECTOR LOOP INSTALLATION DETAILS FOR ROADWAY RESURFACING (TS-07)         |
|       |                                                                                         |