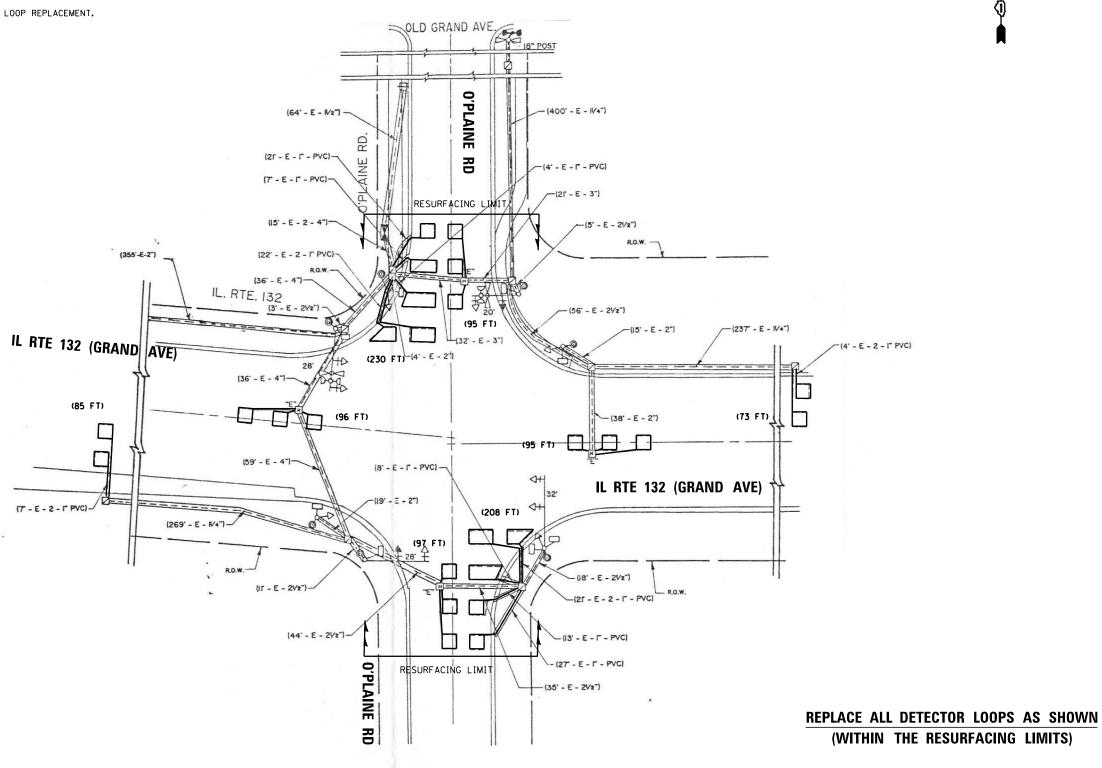

#### INDEX OF SHEETS

| 1     | TITLE SHEET                                                                             |
|-------|-----------------------------------------------------------------------------------------|
| 2     | INDEX OF SHEETS, STATE STANDARDS, AND GENERAL NOTES                                     |
| 3-5   | SUMMARY OF QUANTITIES                                                                   |
| 6-8   | EXISTING AND PROPOSED TYPICAL SECTIONS                                                  |
| 9-15  | ROADWAY AND PAVEMENT MARKING PLAN                                                       |
| 16-22 | DETECTOR LOOP REPLACEMENT PLANS                                                         |
| 23-42 | ADA RAMPS                                                                               |
| 43    | DETAILS FOR FRAMES AND LIDS ADJUSTMENT WITH MILLING (BD-08)                             |
| 44    | PAVEMENT PATCHING FOR HMA SURFACED PAVEMENT (BO-22)                                     |
| 45    | CURB OR CURB AND GUTTER REMOVAL AND REPLACEMENT (BD-24)                                 |
| 46    | BUTT JOINT AND HMA TAPER DETAILS (BD-32)                                                |
| 47 -  | TRAFFIC CONTROL AND PROTECTION FOR SIDE ROADS, INTERSECTIONS, AND DRIVEWAYS (TC-10)     |
| 48    | TYPICAL APPLICATIONS RAISED REFLECTIVE PAVEMENT MARKERS (SNOW PLOW RESISTANT) (TC-11)   |
| 49-50 | MULTI-LANE FREEWAY PAVEMENT MARKING DETAILS (TC-12)                                     |
| 51    | DISTRICT ONE TYPICAL PAVEMENT MARKINGS (TC-13)                                          |
| 52    | TRAFFIC CONTROL AND PROTECTION AT TURN BAYS (TO REMAIN OPEN TO TRAFFIC) (TC-14)         |
| 53    | PAVEMENT MARKING LETTER AND SYMBOLS FOR TRAFFIC STAGING (TC-16)                         |
| 54    | TRAFFIC CONTROL DETAILS FOR FREEWAY SHOULDER CLOSURES AND PARTIAL RAMP CLOSURES (TC-17) |
| 55    | ARTERIAL ROAD INFORMATION SIGN (TC-22)                                                  |
| 56    | DRIVEWAY ENTRANCE SIGNING (TC-26)                                                       |
| 57    | DISTRICT 1 - DETECTOR LOOP INSTALLATION DETAILS FOR ROADWAY RESURFACING (TS-07)         |
|       |                                                                                         |