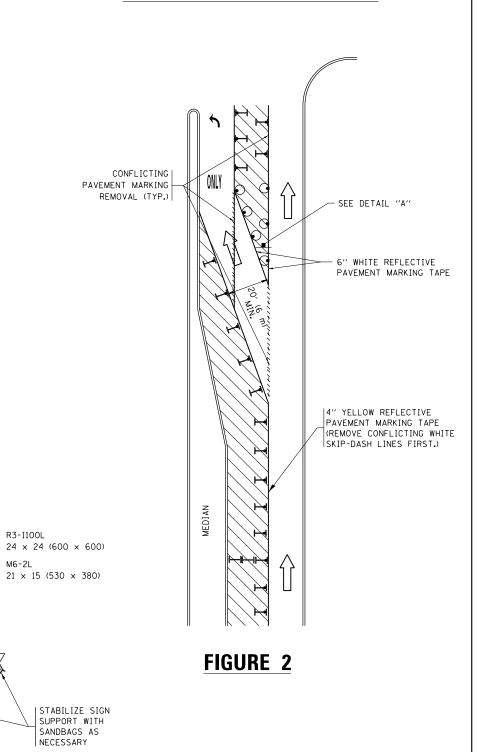

#### **GENERAL NOTES**

- BEFORE STARTING ANY EXCAVATION, THE CONTRACTOR SHALL CALL "J.U.L.I.E." AT (800) 892-0123 OR 811 FOR FIELD LOCATIONS OF BURIED ELECTRIC, TELEPHONE AND GAS UTILITIES. 48 HOUR NOTIFICATION IS REQUIRED.
- 2. TEN (10) FOOT TRANSITIONS SHALL BE USED TO MATCH PROPOSED CURB AND GUTTER AND MEDIAN ITEMS OF WORK TO EXISTING CURBS AND GUTTER AND MEDIANS IN THE FIELD, UNLESS OTHERWISE SHOWN. THE TRANSITIONS SHALL BE PAID FOR AT THE CONTRACT UNIT PRICE FOR THE PROPOSED ITEMS OF WORK SPECIFIED.
- THE CONTRACTOR SHALL COORDINATE CONSTRUCTION ACTIVITIES WITH UTILITY COMPANIES AND THE CITY OF WAUKEGAN AND THE VILLAGE OF GURNEE.
- 4. THE CONTRACTOR WILL NOT BE ALLOWED TO SET UP A YARD OR FIELD OFFICE ON STATE PROPERTY WITHOUT WRITTEN PERMISSION FROM THE DEPARTMENT.
- 5. ANY PAVEMENT MARKINGS AND RAISED REFLECTIVE PAVEMENT MARKERS OBLITERATED BY MILLING AND RESURFACING SIDE STREETS AND ENTRANCES SHALL BE REPLACED AND PAID FOR IN KIND.
- 6. BEFORE BEGINNING ANY WORK, THE CONTRACTOR SHALL RETAIN AND RECORD FOR FUTURE REFERENCE, ALL EXISTING PAVEMENT MARKING LINES (AND RAISED REFLECTIVE PAVEMENT MARKERS) IN ORDER THAT THESE LOCATIONS CAN BE RE-ESTABLISHED FOR STRIPING. EXACT LOCATIONS OF ALL PAVEMENT MARKINGS SHALL BE AS DIRECTED BY THE ENGINEER.
- 7. ALL PAVEMENT PATCHING LOCATIONS WILL BE DETERMINED IN THE FIELD BY THE ENGINEER.
- 8. LOCATION OF COMBINATION CONCRETE CURB AND GUTTER REMOVAL AND REPLACEMENT WILL BE DETERMINED IN THE FIELD BY THE ENGINEER.
- 9. DRAINAGE ADJUSTMENT OR RECONSTRUCTION LOCATIONS WILL BE DETERMINED IN THE FIELD BY THE ENGINEER.
- 10. IT SHALL BE THE CONTRACTOR'S RESPONSIBILITY TO VERIFY ALL DIMENSIONS AND CONDITIONS EXISTING IN THE FIELD PRIOR TO CONSTRUCTION AND ORDERING OF MATERIALS.
- 11. FRAMES AND GRATES ADJUSTMENT OF PRIVATE UTILITIES WITHIN THE LIMITS OF THE IMPROVEMENTS SHALL BE DONE BY THEIR RESPECTIVE OWNERS AND ARE NOT PART OF THIS CONTRACT.
- 12. THE CONTRACTOR SHALL CONTACT THE DISTRICT ONE TRAFFIC CONTROL SUPERVISOR AT (847)705-4470 A MINIMUM OF 72 HOURS IN ADVANCE OF BEGINNING WORK.
- 13. THE RESIDENT ENGINEER SHALL CONTACT THE AREA TRAFFIC FIELD ENGINEER, WALTER CZARNY VIA EMAIL AT WALTER.CZARNY@ILLINOIS.GOV AT LEAST TWO (2) WEEKS PRIOR TO PLACING PERMANENT PAVEMENT MARKINGS.
- 14. THESE PLANS HAVE BEEN PREPARED FROM NOTES RECEIVED FROM THE BUREAU OF CONSTRUCTION.
- 15. THE CONTRACTOR SHALL BE REQUIRED TO PROVIDE ACCESS TO ABUTTING PROPERTY AT ALL TIMES DURING THE CONSTRUCTION OF THIS PROJECT.
- 16. DO NOT SCALE PLANS FOR CONSTRUCTION DIMENSIONS.
- 17. DOUBLE LANE MARKERS ARE TO BE USED AS SHOWN ON THE DISTRICT ONE DETAIL "TYPICAL APPLICATIONS RAISED REFLECTIVE PAVEMENT MARKERS (SNOW-PLOW RESISTANT)" SHOWN IN THE PLANS.
- 18. PAVEMENT MARKING TAPE, TYPE III SHALL BE USED FOR SHORT TERM PAVEMENT MARKINGS ON ALL FINAL SURFACES.
- 19. TOPSOIL, 4" AND SODDING SHALL BE PLACED IN AREAS WHERE THE EXISTING SOD IS DISTURBED BY PROPOSED SIDEWALK CONSTRUCTION, FINAL LOCATIONS SHALL BE DETERMINED BY RESIDENT ENGINEER.
- 20. NORTHWEST AND NORTHEAST FERNDALE ST AND NORTHEAST MAGNOLIA AVE RAMPS: