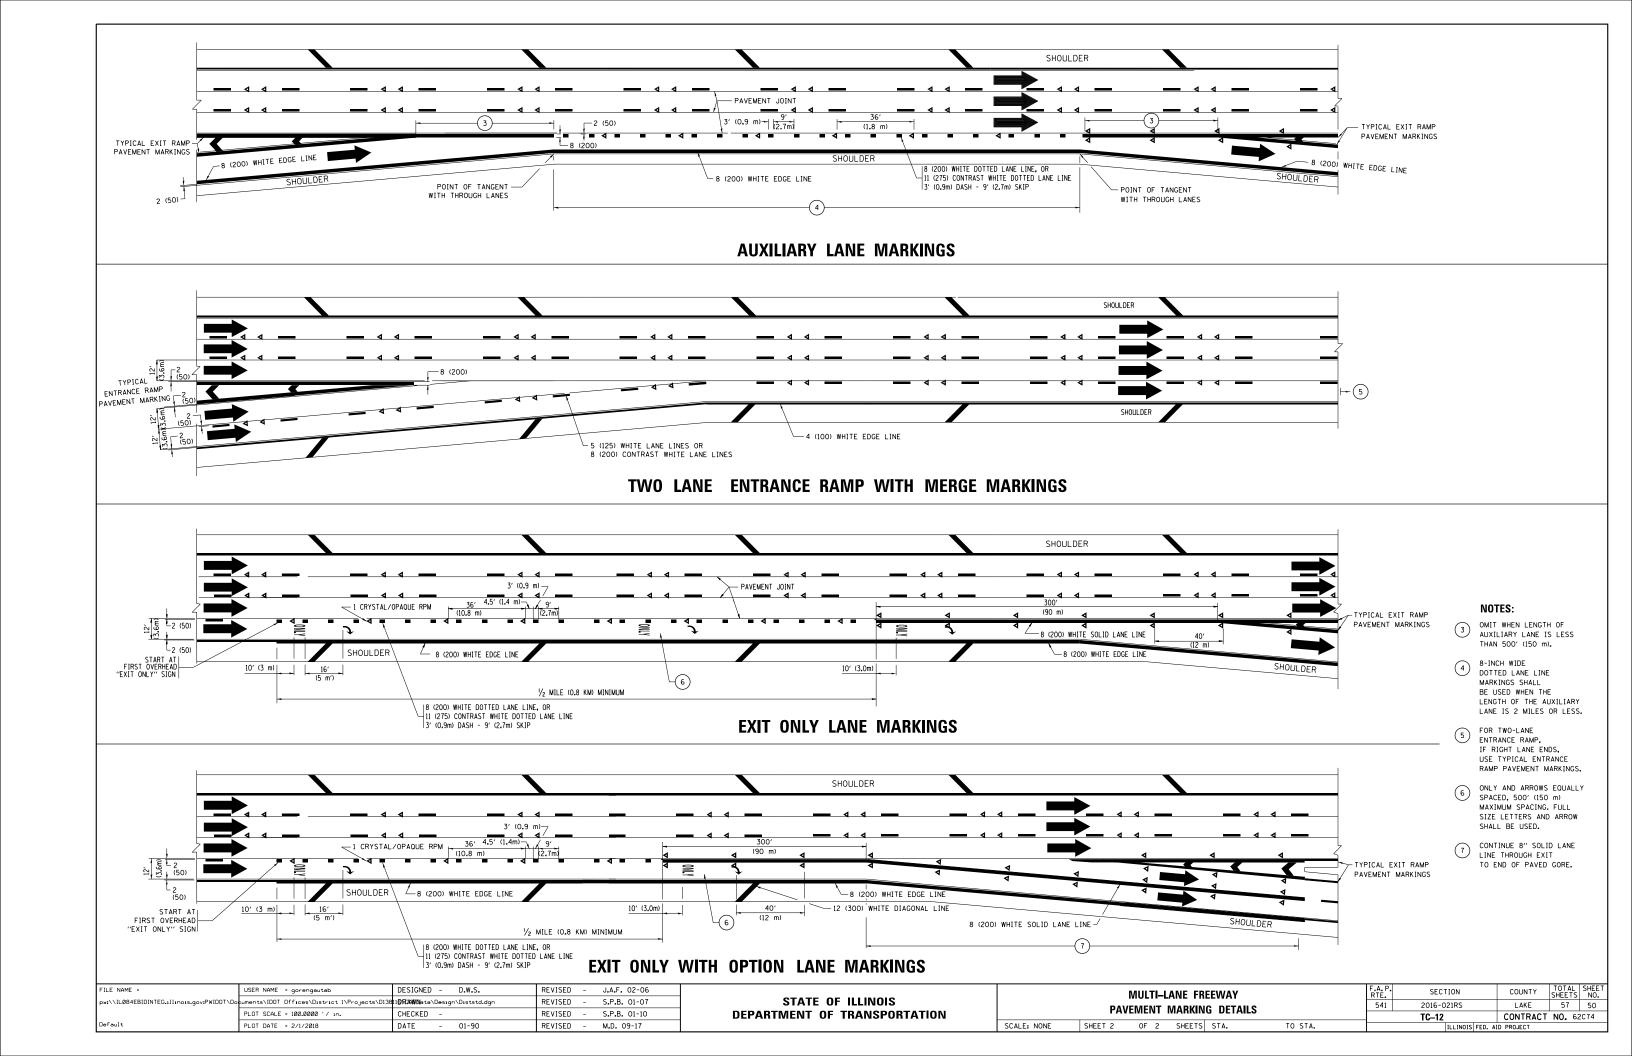

#### INDEX OF SHEETS

| 1     | TITLE SHEET                                                                             |
|-------|-----------------------------------------------------------------------------------------|
| 2     | INDEX OF SHEETS, STATE STANDARDS, AND GENERAL NOTES                                     |
| 3-5   | SUMMARY OF QUANTITIES                                                                   |
| 6-8   | EXISTING AND PROPOSED TYPICAL SECTIONS                                                  |
| 9-15  | ROADWAY AND PAVEMENT MARKING PLAN                                                       |
| 16-22 | DETECTOR LOOP REPLACEMENT PLANS                                                         |
| 23-42 | ADA RAMPS                                                                               |
| 43    | DETAILS FOR FRAMES AND LIDS ADJUSTMENT WITH MILLING (BD-08)                             |
| 44    | PAVEMENT PATCHING FOR HMA SURFACED PAVEMENT (BO-22)                                     |
| 45    | CURB OR CURB AND GUTTER REMOVAL AND REPLACEMENT (BD-24)                                 |
| 46    | BUTT JOINT AND HMA TAPER DETAILS (BD-32)                                                |
| 47 -  | TRAFFIC CONTROL AND PROTECTION FOR SIDE ROADS, INTERSECTIONS, AND DRIVEWAYS (TC-10)     |
| 48    | TYPICAL APPLICATIONS RAISED REFLECTIVE PAVEMENT MARKERS (SNOW PLOW RESISTANT) (TC-11)   |
| 49-50 | MULTI-LANE FREEWAY PAVEMENT MARKING DETAILS (TC-12)                                     |
| 51    | DISTRICT ONE TYPICAL PAVEMENT MARKINGS (TC-13)                                          |
| 52    | TRAFFIC CONTROL AND PROTECTION AT TURN BAYS (TO REMAIN OPEN TO TRAFFIC) (TC-14)         |
| 53    | PAVEMENT MARKING LETTER AND SYMBOLS FOR TRAFFIC STAGING (TC-16)                         |
| 54    | TRAFFIC CONTROL DETAILS FOR FREEWAY SHOULDER CLOSURES AND PARTIAL RAMP CLOSURES (TC-17) |
| 55    | ARTERIAL ROAD INFORMATION SIGN (TC-22)                                                  |
| 56    | DRIVEWAY ENTRANCE SIGNING (TC-26)                                                       |
| 57    | DISTRICT 1 - DETECTOR LOOP INSTALLATION DETAILS FOR ROADWAY RESURFACING (TS-07)         |
|       |                                                                                         |