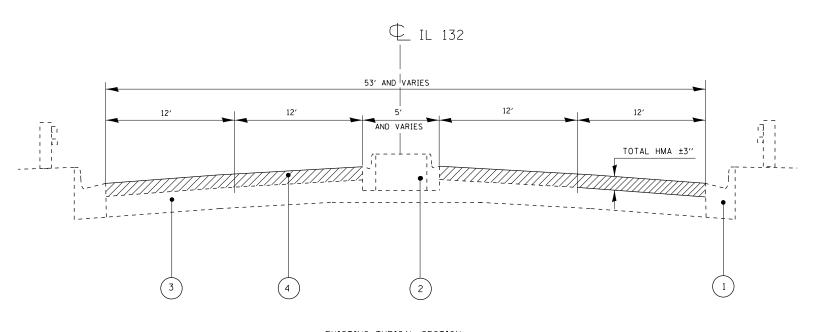

| COUNTY           | TOTAL SHEE<br>SHEETS NO.<br>57 5 |



### EXISTING TYPICAL SECTION STA 85+00 TO STA 91+48 STA 121+80 TO STA 130+20



#### LEGEND

- EXISTING COMBINATION CONCRETE CURB AND GUTTER
- 2 EXISTING CONCRETE RAISED MEDIAN
- EXISTING PCC PAVEMENT ±10"
- PROPOSED HMA SURFACE REMOVAL, ±3"
- PROPOSED POLYMERIZED LEVELING BINDER (MM) IL -4.75, N50, 11/4" AND VARIES
- PROPOSED POLYMERIZED HMA SURFACE COURSE MIX "E", N70, 13/4"
- PROPOSED MEDIAN REMOVAL (PARTIAL DEPTH)
- B EXISTING HMA SHOULDER
- EXISTING AGGREGATE SHOULDER

| HOT-MIX ASPHALT MIXTURE REQUIREMENTS                                  | 3                   | QUALITY<br>MANAGEMENT | IC          |
|-----------------------------------------------------------------------|---------------------|-----------------------|-------------|
| MIXTURE TYPE