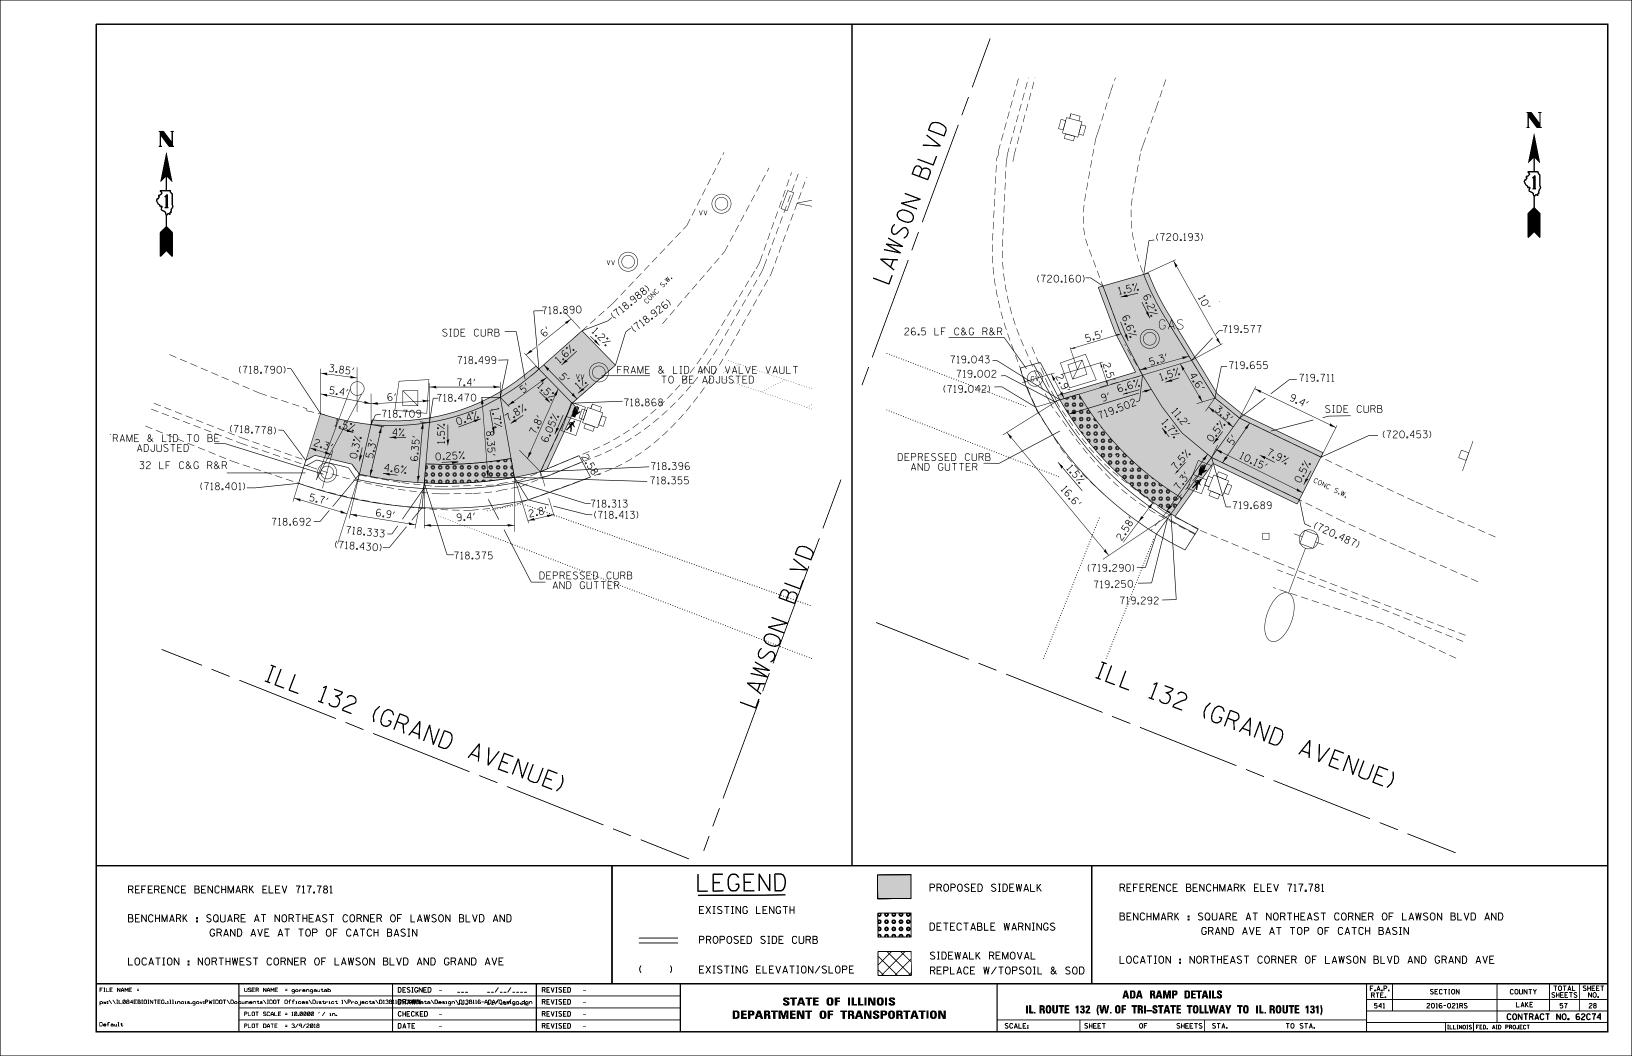

#### INDEX OF SHEETS

| 1     | TITLE SHEET                                                                             |
|-------|-----------------------------------------------------------------------------------------|
| 2     | INDEX OF SHEETS, STATE STANDARDS, AND GENERAL NOTES                                     |
| 3-5   | SUMMARY OF QUANTITIES                                                                   |
| 6-8   | EXISTING AND PROPOSED TYPICAL SECTIONS                                                  |
| 9-15  | ROADWAY AND PAVEMENT MARKING PLAN                                                       |
| 16-22 | DETECTOR LOOP REPLACEMENT PLANS                                                         |
| 23-42 | ADA RAMPS                                                                               |
| 43    | DETAILS FOR FRAMES AND LIDS ADJUSTMENT WITH MILLING (BD-08)                             |
| 44    | PAVEMENT PATCHING FOR HMA SURFACED PAVEMENT (BO-22)                                     |
| 45    | CURB OR CURB AND GUTTER REMOVAL AND REPLACEMENT (BD-24)                                 |
| 46    | BUTT JOINT AND HMA TAPER DETAILS (BD-32)                                                |
| 47 -  | TRAFFIC CONTROL AND PROTECTION FOR SIDE ROADS, INTERSECTIONS, AND DRIVEWAYS (TC-10)     |
| 48    | TYPICAL APPLICATIONS RAISED REFLECTIVE PAVEMENT MARKERS (SNOW PLOW RESISTANT) (TC-11)   |
| 49-50 | MULTI-LANE FREEWAY PAVEMENT MARKING DETAILS (TC-12)                                     |
| 51    | DISTRICT ONE TYPICAL PAVEMENT MARKINGS (TC-13)                                          |
| 52    | TRAFFIC CONTROL AND PROTECTION AT TURN BAYS (TO REMAIN OPEN TO TRAFFIC) (TC-14)         |
| 53    | PAVEMENT MARKING LETTER AND SYMBOLS FOR TRAFFIC STAGING (TC-16)                         |
| 54    | TRAFFIC CONTROL DETAILS FOR FREEWAY SHOULDER CLOSURES AND PARTIAL RAMP CLOSURES (TC-17) |
| 55    | ARTERIAL ROAD INFORMATION SIGN (TC-22)                                                  |
| 56    | DRIVEWAY ENTRANCE SIGNING (TC-26)                                                       |
| 57    | DISTRICT 1 - DETECTOR LOOP INSTALLATION DETAILS FOR ROADWAY RESURFACING (TS-07)         |
|       |                                                                                         |