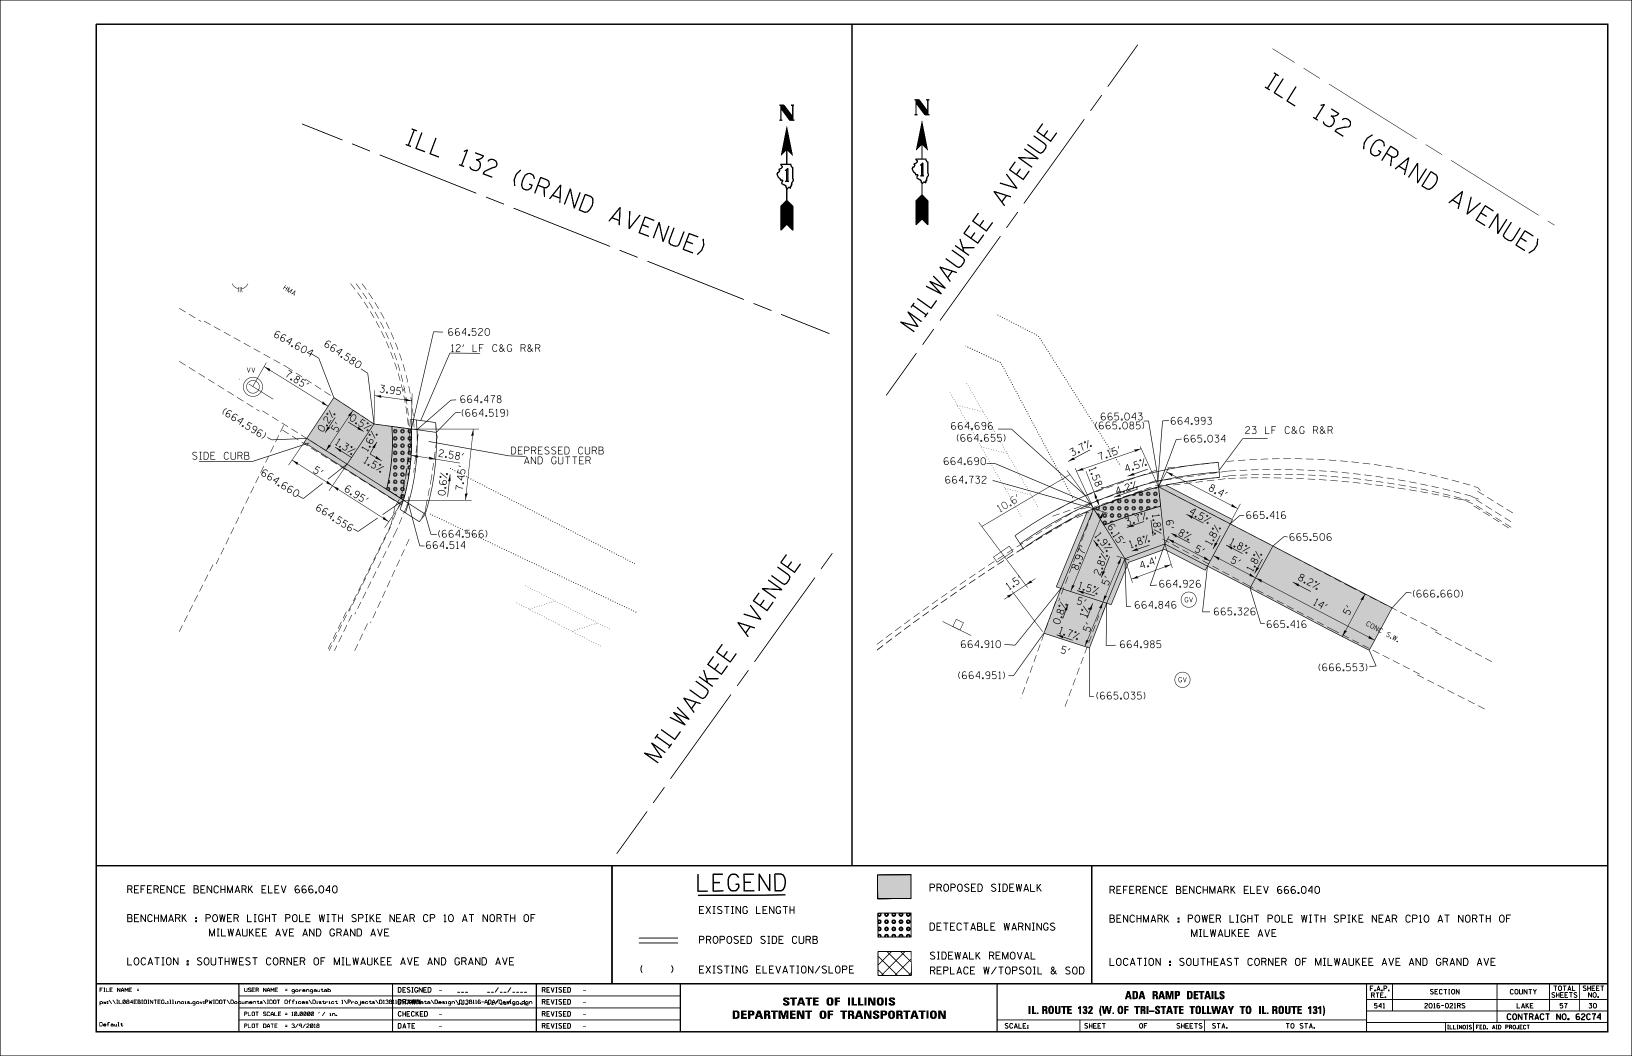

#### INDEX OF SHEETS

| 1     | TITLE SHEET                                                                             |
|-------|-----------------------------------------------------------------------------------------|
| 2     | INDEX OF SHEETS, STATE STANDARDS, AND GENERAL NOTES                                     |
| 3-5   | SUMMARY OF QUANTITIES                                                                   |
| 6-8   | EXISTING AND PROPOSED TYPICAL SECTIONS                                                  |
| 9-15  | ROADWAY AND PAVEMENT MARKING PLAN                                                       |
| 16-22 | DETECTOR LOOP REPLACEMENT PLANS                                                         |
| 23-42 | ADA RAMPS                                                                               |
| 43    | DETAILS FOR FRAMES AND LIDS ADJUSTMENT WITH MILLING (BD-08)                             |
| 44    | PAVEMENT PATCHING FOR HMA SURFACED PAVEMENT (BO-22)                                     |
| 45    | CURB OR CURB AND GUTTER REMOVAL AND REPLACEMENT (BD-24)                                 |
| 46    | BUTT JOINT AND HMA TAPER DETAILS (BD-32)                                                |
| 47 -  | TRAFFIC CONTROL AND PROTECTION FOR SIDE ROADS, INTERSECTIONS, AND DRIVEWAYS (TC-10)     |
| 48    | TYPICAL APPLICATIONS RAISED REFLECTIVE PAVEMENT MARKERS (SNOW PLOW RESISTANT) (TC-11)   |
| 49-50 | MULTI-LANE FREEWAY PAVEMENT MARKING DETAILS (TC-12)                                     |
| 51    | DISTRICT ONE TYPICAL PAVEMENT MARKINGS (TC-13)                                          |
| 52    | TRAFFIC CONTROL AND PROTECTION AT TURN BAYS (TO REMAIN OPEN TO TRAFFIC) (TC-14)         |
| 53    | PAVEMENT MARKING LETTER AND SYMBOLS FOR TRAFFIC STAGING (TC-16)                         |
| 54    | TRAFFIC CONTROL DETAILS FOR FREEWAY SHOULDER CLOSURES AND PARTIAL RAMP CLOSURES (TC-17) |
| 55    | ARTERIAL ROAD INFORMATION SIGN (TC-22)                                                  |
| 56    | DRIVEWAY ENTRANCE SIGNING (TC-26)                                                       |
| 57    | DISTRICT 1 - DETECTOR LOOP INSTALLATION DETAILS FOR ROADWAY RESURFACING (TS-07)         |
|       |                                                                                         |