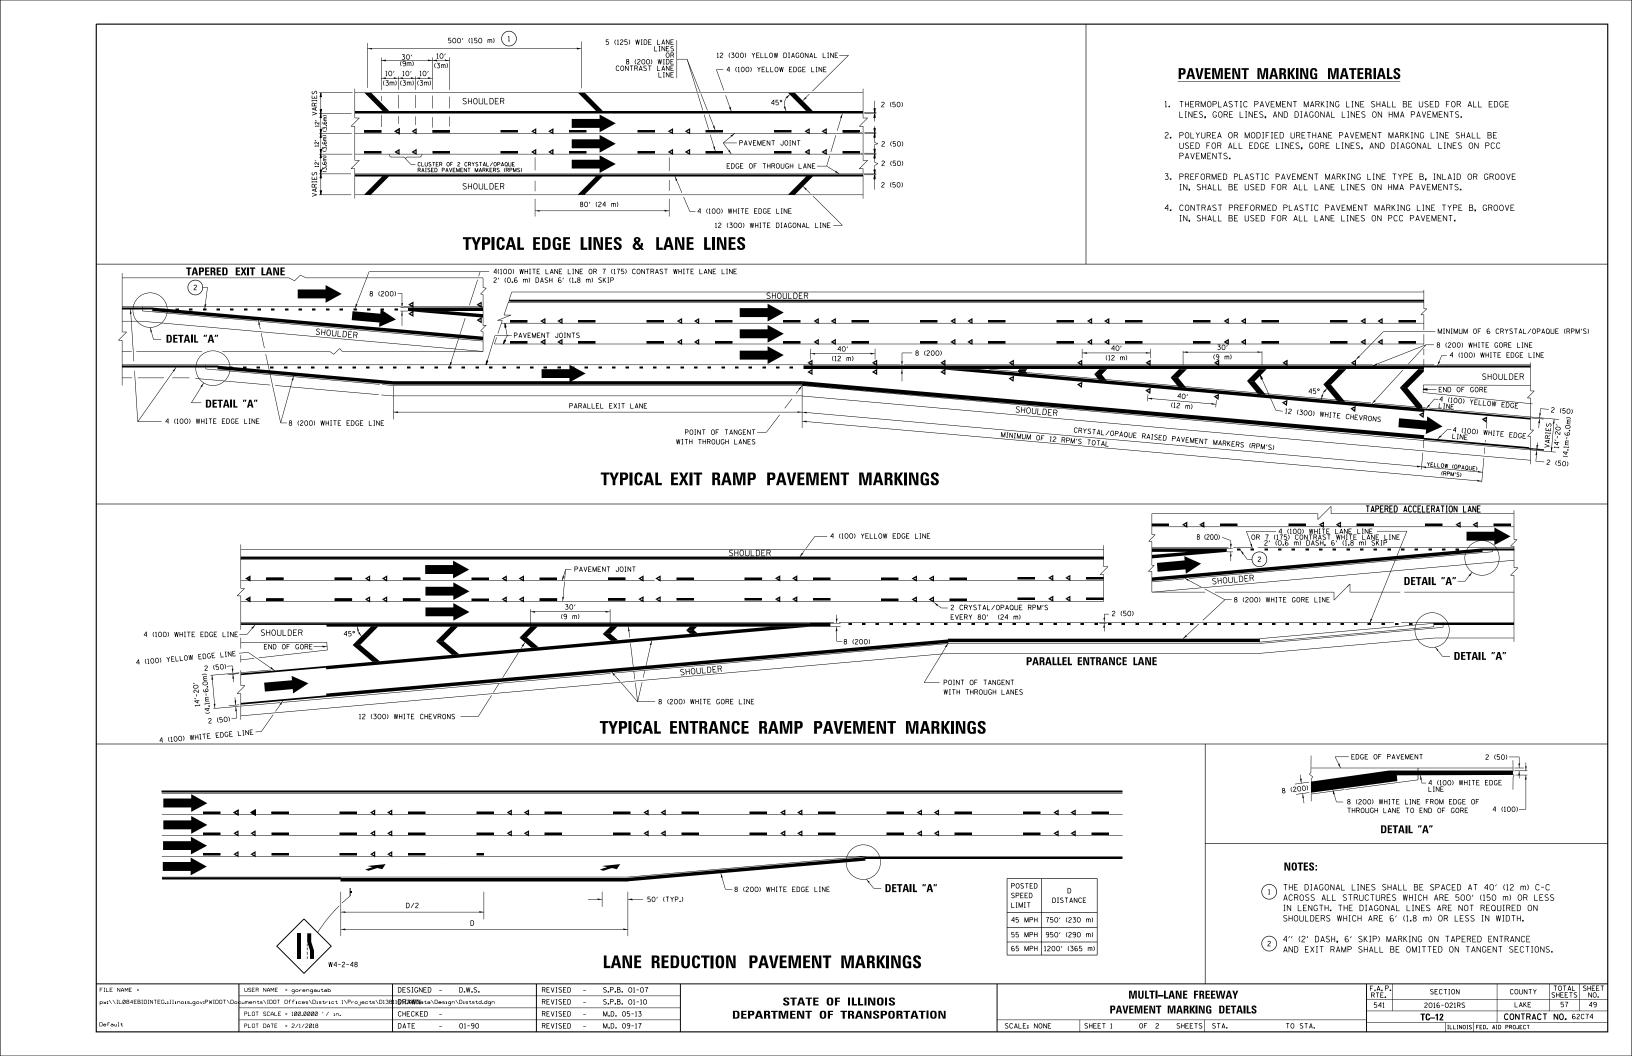

#### INDEX OF SHEETS

| 1     | TITLE SHEET                                                                             |
|-------|-----------------------------------------------------------------------------------------|
| 2     | INDEX OF SHEETS, STATE STANDARDS, AND GENERAL NOTES                                     |
| 3-5   | SUMMARY OF QUANTITIES                                                                   |
| 6-8   | EXISTING AND PROPOSED TYPICAL SECTIONS                                                  |
| 9-15  | ROADWAY AND PAVEMENT MARKING PLAN                                                       |
| 16-22 | DETECTOR LOOP REPLACEMENT PLANS                                                         |
| 23-42 | ADA RAMPS                                                                               |
| 43    | DETAILS FOR FRAMES AND LIDS ADJUSTMENT WITH MILLING (BD-08)                             |
| 44    | PAVEMENT PATCHING FOR HMA SURFACED PAVEMENT (BO-22)                                     |
| 45    | CURB OR CURB AND GUTTER REMOVAL AND REPLACEMENT (BD-24)                                 |
| 46    | BUTT JOINT AND HMA TAPER DETAILS (BD-32)                                                |
| 47 -  | TRAFFIC CONTROL AND PROTECTION FOR SIDE ROADS, INTERSECTIONS, AND DRIVEWAYS (TC-10)     |
| 48    | TYPICAL APPLICATIONS RAISED REFLECTIVE PAVEMENT MARKERS (SNOW PLOW RESISTANT) (TC-11)   |
| 49-50 | MULTI-LANE FREEWAY PAVEMENT MARKING DETAILS (TC-12)                                     |
| 51    | DISTRICT ONE TYPICAL PAVEMENT MARKINGS (TC-13)                                          |
| 52    | TRAFFIC CONTROL AND PROTECTION AT TURN BAYS (TO REMAIN OPEN TO TRAFFIC) (TC-14)         |
| 53    | PAVEMENT MARKING LETTER AND SYMBOLS FOR TRAFFIC STAGING (TC-16)                         |
| 54    | TRAFFIC CONTROL DETAILS FOR FREEWAY SHOULDER CLOSURES AND PARTIAL RAMP CLOSURES (TC-17) |
| 55    | ARTERIAL ROAD INFORMATION SIGN (TC-22)                                                  |
| 56    | DRIVEWAY ENTRANCE SIGNING (TC-26)                                                       |
| 57    | DISTRICT 1 - DETECTOR LOOP INSTALLATION DETAILS FOR ROADWAY RESURFACING (TS-07)         |
|       |                                                                                         |