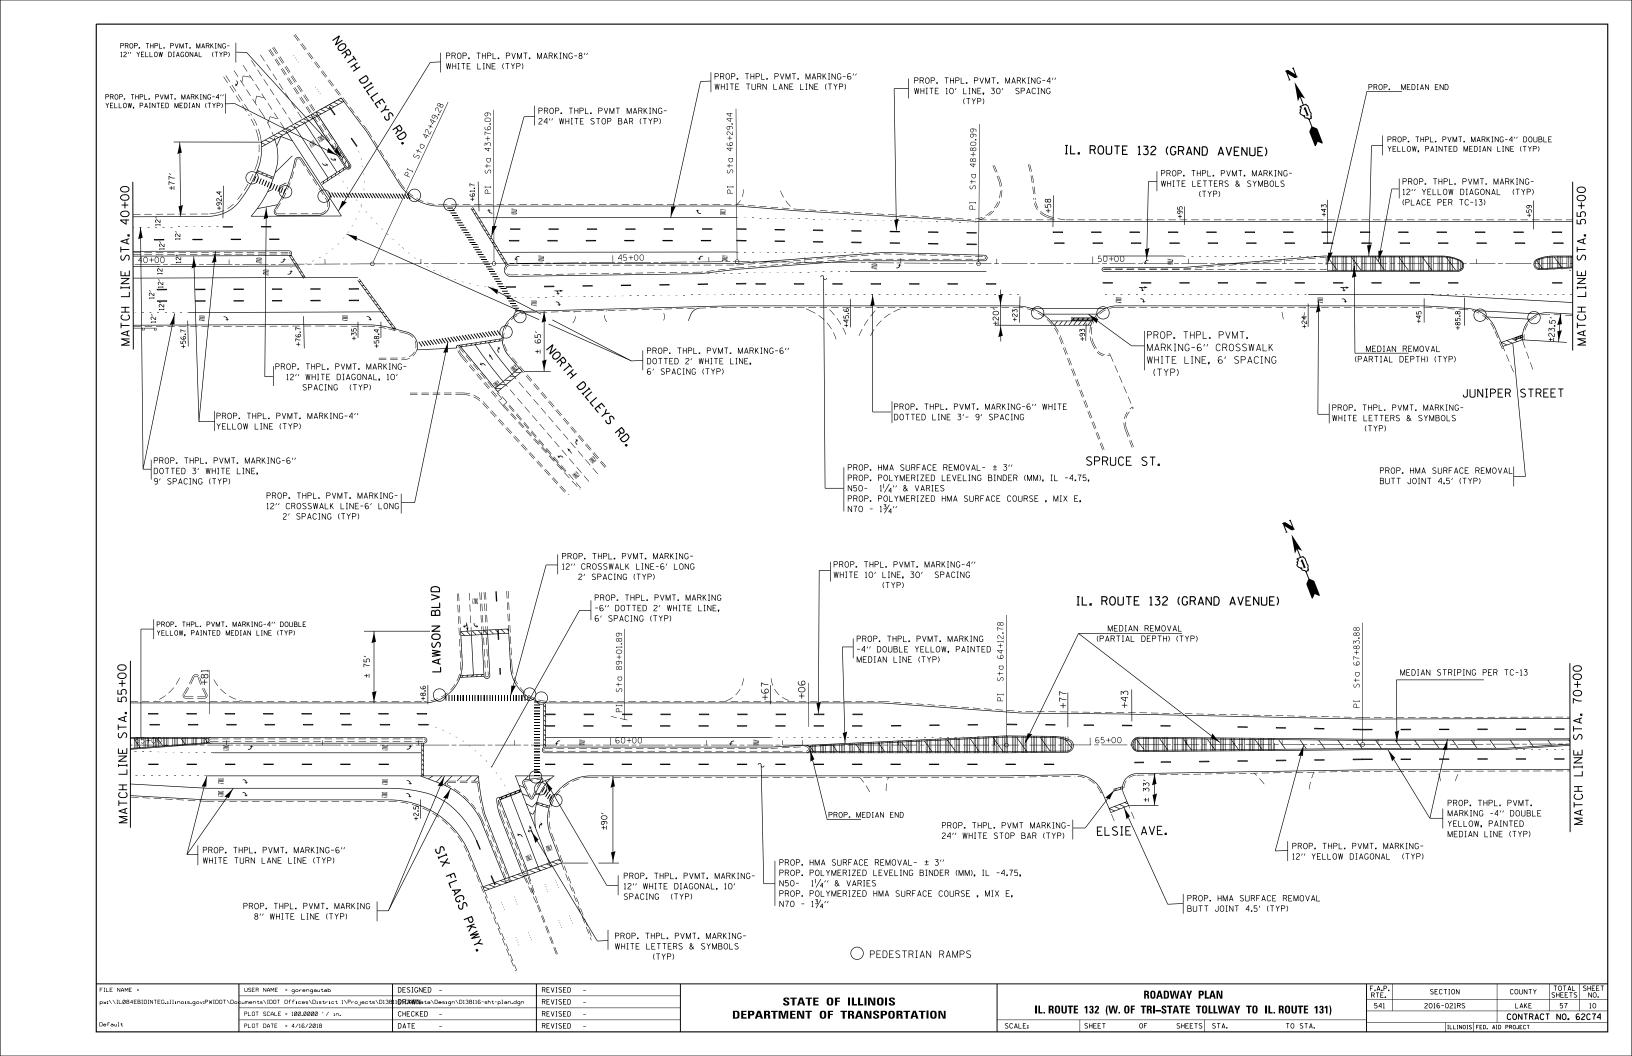

EVISED - |   |

| STATE OF ILLINOIS            |  |
|------------------------------|--|
| DEPARTMENT OF TRANSPORTATION |  |

|                                                          | F.A.P.<br>RTE. | SECTION        | COUNTY      | TOTAL<br>SHEETS |      |
|----------------------------------------------------------|----------------|----------------|-------------|-----------------|------|
| ROUTE 132 (W. OF TRI–STATE TOLLWAY TO IL. ROUTE 131)     | 541            | 2016-021RS     | LAKE        | 57              | 7    |
| LINOUIL 132 (VV. OI TIII-STATE TOLLVAT TO IL. HOUTE 131) |                |                | CONTRACT    | NO. 6           | 2C74 |
| Leudet of checkeleta to eta l                            |                | T THOSE EED. A | 0. 000 1507 |                 | -    |





















| Default                               | PLOT DATE = 2/1/2018         | DATE - 10/03/20 | 17 REVISED - |                                                                  | SCALE: SHEET OF SHEETS STA. TO STA. |  |                 |           |            |        | ILLINOIS FED. | AID PROJECT |          |      |
|---------------------------------------|------------------------------|-----------------|--------------|------------------------------------------------------------------|-------------------------------------|--|-----------------|-----------|------------|--------|---------------|-------------|----------|------|
|                                       | PLOT SCALE = 40.0000 ' / in. | CHECKED - LP    | REVISED -    | DEPARTMENT OF TRANSPORTATION