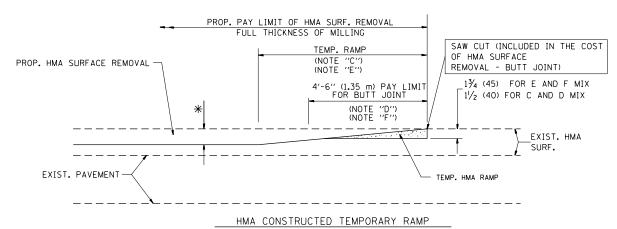

#### INDEX OF SHEETS

| 1     | TITLE SHEET                                                                             |
|-------|-----------------------------------------------------------------------------------------|
| 2     | INDEX OF SHEETS, STATE STANDARDS, AND GENERAL NOTES                                     |
| 3-5   | SUMMARY OF QUANTITIES                                                                   |
| 6-8   | EXISTING AND PROPOSED TYPICAL SECTIONS                                                  |
| 9-15  | ROADWAY AND PAVEMENT MARKING PLAN                                                       |
| 16-22 | DETECTOR LOOP REPLACEMENT PLANS                                                         |
| 23-42 | ADA RAMPS                                                                               |
| 43    | DETAILS FOR FRAMES AND LIDS ADJUSTMENT WITH MILLING (BD-08)                             |
| 44    | PAVEMENT PATCHING FOR HMA SURFACED PAVEMENT (BO-22)                                     |
| 45    | CURB OR CURB AND GUTTER REMOVAL AND REPLACEMENT (BD-24)                                 |
| 46    | BUTT JOINT AND HMA TAPER DETAILS (BD-32)                                                |
| 47 -  | TRAFFIC CONTROL AND PROTECTION FOR SIDE ROADS, INTERSECTIONS, AND DRIVEWAYS (TC-10)     |
| 48    | TYPICAL APPLICATIONS RAISED REFLECTIVE PAVEMENT MARKERS (SNOW PLOW RESISTANT) (TC-11)   |
| 49-50 | MULTI-LANE FREEWAY PAVEMENT MARKING DETAILS (TC-12)                                     |
| 51    | DISTRICT ONE TYPICAL PAVEMENT MARKINGS (TC-13)                                          |
| 52    | TRAFFIC CONTROL AND PROTECTION AT TURN BAYS (TO REMAIN OPEN TO TRAFFIC) (TC-14)         |
| 53    | PAVEMENT MARKING LETTER AND SYMBOLS FOR TRAFFIC STAGING (TC-16)                         |
| 54    | TRAFFIC CONTROL DETAILS FOR FREEWAY SHOULDER CLOSURES AND PARTIAL RAMP CLOSURES (TC-17) |
| 55    | ARTERIAL ROAD INFORMATION SIGN (TC-22)                                                  |
| 56    | DRIVEWAY ENTRANCE SIGNING (TC-26)                                                       |
| 57    | DISTRICT 1 - DETECTOR LOOP INSTALLATION DETAILS FOR ROADWAY RESURFACING (TS-07)         |
|       |                                                                                         |