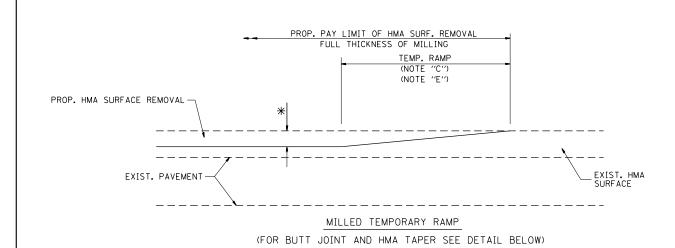

#### INDEX OF SHEETS

| 1     | TITLE SHEET                                                                             |
|-------|-----------------------------------------------------------------------------------------|
| 2     | INDEX OF SHEETS, STATE STANDARDS, AND GENERAL NOTES                                     |
| 3-5   | SUMMARY OF QUANTITIES                                                                   |
| 6-8   | EXISTING AND PROPOSED TYPICAL SECTIONS                                                  |
| 9-15  | ROADWAY AND PAVEMENT MARKING PLAN                                                       |
| 16-22 | DETECTOR LOOP REPLACEMENT PLANS                                                         |
| 23-42 | ADA RAMPS                                                                               |
| 43    | DETAILS FOR FRAMES AND LIDS ADJUSTMENT WITH MILLING (BD-08)                             |
| 44    | PAVEMENT PATCHING FOR HMA SURFACED PAVEMENT (BO-22)                                     |
| 45    | CURB OR CURB AND GUTTER REMOVAL AND REPLACEMENT (BD-24)                                 |
| 46    | BUTT JOINT AND HMA TAPER DETAILS (BD-32)                                                |
| 47 -  | TRAFFIC CONTROL AND PROTECTION FOR SIDE ROADS, INTERSECTIONS, AND DRIVEWAYS (TC-10)     |
| 48    | TYPICAL APPLICATIONS RAISED REFLECTIVE PAVEMENT MARKERS (SNOW PLOW RESISTANT) (TC-11)   |
| 49-50 | MULTI-LANE FREEWAY PAVEMENT MARKING DETAILS (TC-12)                                     |
| 51    | DISTRICT ONE TYPICAL PAVEMENT MARKINGS (TC-13)                                          |
| 52    | TRAFFIC CONTROL AND PROTECTION AT TURN BAYS (TO REMAIN OPEN TO TRAFFIC) (TC-14)         |
| 53    | PAVEMENT MARKING LETTER AND SYMBOLS FOR TRAFFIC STAGING (TC-16)                         |
| 54    | TRAFFIC CONTROL DETAILS FOR FREEWAY SHOULDER CLOSURES AND PARTIAL RAMP CLOSURES (TC-17) |
| 55    | ARTERIAL ROAD INFORMATION SIGN (TC-22)                                                  |
| 56    | DRIVEWAY ENTRANCE SIGNING (TC-26)                                                       |
| 57    | DISTRICT 1 - DETECTOR LOOP INSTALLATION DETAILS FOR ROADWAY RESURFACING (TS-07)         |
|       |                                                                                         |