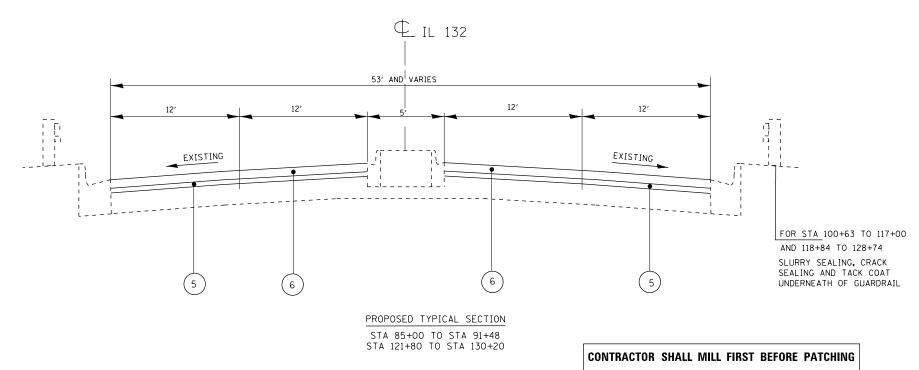

#### INDEX OF SHEETS

| 1     | TITLE SHEET                                                                             |
|-------|-----------------------------------------------------------------------------------------|
| 2     | INDEX OF SHEETS, STATE STANDARDS, AND GENERAL NOTES                                     |
| 3-5   | SUMMARY OF QUANTITIES                                                                   |
| 6-8   | EXISTING AND PROPOSED TYPICAL SECTIONS                                                  |
| 9-15  | ROADWAY AND PAVEMENT MARKING PLAN                                                       |
| 16-22 | DETECTOR LOOP REPLACEMENT PLANS                                                         |
| 23-42 | ADA RAMPS                                                                               |
| 43    | DETAILS FOR FRAMES AND LIDS ADJUSTMENT WITH MILLING (BD-08)                             |
| 44    | PAVEMENT PATCHING FOR HMA SURFACED PAVEMENT (BO-22)                                     |
| 45    | CURB OR CURB AND GUTTER REMOVAL AND REPLACEMENT (BD-24)                                 |
| 46    | BUTT JOINT AND HMA TAPER DETAILS (BD-32)                                                |
| 47 -  | TRAFFIC CONTROL AND PROTECTION FOR SIDE ROADS, INTERSECTIONS, AND DRIVEWAYS (TC-10)     |
| 48    | TYPICAL APPLICATIONS RAISED REFLECTIVE PAVEMENT MARKERS (SNOW PLOW RESISTANT) (TC-11)   |
| 49-50 | MULTI-LANE FREEWAY PAVEMENT MARKING DETAILS (TC-12)                                     |
| 51    | DISTRICT ONE TYPICAL PAVEMENT MARKINGS (TC-13)                                          |
| 52    | TRAFFIC CONTROL AND PROTECTION AT TURN BAYS (TO REMAIN OPEN TO TRAFFIC) (TC-14)         |
| 53    | PAVEMENT MARKING LETTER AND SYMBOLS FOR TRAFFIC STAGING (TC-16)                         |
| 54    | TRAFFIC CONTROL DETAILS FOR FREEWAY SHOULDER CLOSURES AND PARTIAL RAMP CLOSURES (TC-17) |
| 55    | ARTERIAL ROAD INFORMATION SIGN (TC-22)                                                  |
| 56    | DRIVEWAY ENTRANCE SIGNING (TC-26)                                                       |
| 57    | DISTRICT 1 - DETECTOR LOOP INSTALLATION DETAILS FOR ROADWAY RESURFACING (TS-07)         |
|       |                                                                                         |