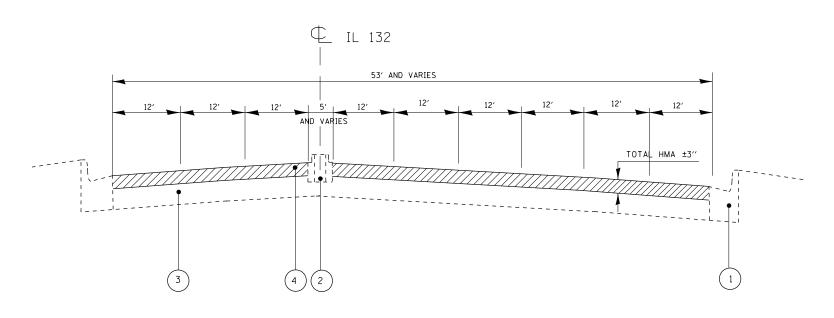

#### INDEX OF SHEETS

| 1     | TITLE SHEET                                                                             |
|-------|-----------------------------------------------------------------------------------------|
| 2     | INDEX OF SHEETS, STATE STANDARDS, AND GENERAL NOTES                                     |
| 3-5   | SUMMARY OF QUANTITIES                                                                   |
| 6-8   | EXISTING AND PROPOSED TYPICAL SECTIONS                                                  |
| 9-15  | ROADWAY AND PAVEMENT MARKING PLAN                                                       |
| 16-22 | DETECTOR LOOP REPLACEMENT PLANS                                                         |
| 23-42 | ADA RAMPS                                                                               |
| 43    | DETAILS FOR FRAMES AND LIDS ADJUSTMENT WITH MILLING (BD-08)                             |
| 44    | PAVEMENT PATCHING FOR HMA SURFACED PAVEMENT (BO-22)                                     |
| 45    | CURB OR CURB AND GUTTER REMOVAL AND REPLACEMENT (BD-24)                                 |
| 46    | BUTT JOINT AND HMA TAPER DETAILS (BD-32)                                                |
| 47 -  | TRAFFIC CONTROL AND PROTECTION FOR SIDE ROADS, INTERSECTIONS, AND DRIVEWAYS (TC-10)     |
| 48    | TYPICAL APPLICATIONS RAISED REFLECTIVE PAVEMENT MARKERS (SNOW PLOW RESISTANT) (TC-11)   |
| 49-50 | MULTI-LANE FREEWAY PAVEMENT MARKING DETAILS (TC-12)                                     |
| 51    | DISTRICT ONE TYPICAL PAVEMENT MARKINGS (TC-13)                                          |
| 52    | TRAFFIC CONTROL AND PROTECTION AT TURN BAYS (TO REMAIN OPEN TO TRAFFIC) (TC-14)         |
| 53    | PAVEMENT MARKING LETTER AND SYMBOLS FOR TRAFFIC STAGING (TC-16)                         |
| 54    | TRAFFIC CONTROL DETAILS FOR FREEWAY SHOULDER CLOSURES AND PARTIAL RAMP CLOSURES (TC-17) |
| 55    | ARTERIAL ROAD INFORMATION SIGN (TC-22)                                                  |
| 56    | DRIVEWAY ENTRANCE SIGNING (TC-26)                                                       |
| 57    | DISTRICT 1 - DETECTOR LOOP INSTALLATION DETAILS FOR ROADWAY RESURFACING (TS-07)         |
|       |                                                                                         |