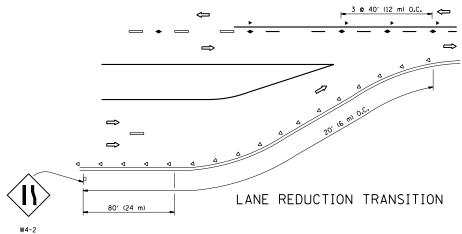

#### INDEX OF SHEETS

| 1     | TITLE SHEET                                                                             |
|-------|-----------------------------------------------------------------------------------------|
| 2     | INDEX OF SHEETS, STATE STANDARDS, AND GENERAL NOTES                                     |
| 3-5   | SUMMARY OF QUANTITIES                                                                   |
| 6-8   | EXISTING AND PROPOSED TYPICAL SECTIONS                                                  |
| 9-15  | ROADWAY AND PAVEMENT MARKING PLAN                                                       |
| 16-22 | DETECTOR LOOP REPLACEMENT PLANS                                                         |
| 23-42 | ADA RAMPS                                                                               |
| 43    | DETAILS FOR FRAMES AND LIDS ADJUSTMENT WITH MILLING (BD-08)                             |
| 44    | PAVEMENT PATCHING FOR HMA SURFACED PAVEMENT (BO-22)                                     |
| 45    | CURB OR CURB AND GUTTER REMOVAL AND REPLACEMENT (BD-24)                                 |
| 46    | BUTT JOINT AND HMA TAPER DETAILS (BD-32)                                                |
| 47 -  | TRAFFIC CONTROL AND PROTECTION FOR SIDE ROADS, INTERSECTIONS, AND DRIVEWAYS (TC-10)     |
| 48    | TYPICAL APPLICATIONS RAISED REFLECTIVE PAVEMENT MARKERS (SNOW PLOW RESISTANT) (TC-11)   |
| 49-50 | MULTI-LANE FREEWAY PAVEMENT MARKING DETAILS (TC-12)                                     |
| 51    | DISTRICT ONE TYPICAL PAVEMENT MARKINGS (TC-13)                                          |
| 52    | TRAFFIC CONTROL AND PROTECTION AT TURN BAYS (TO REMAIN OPEN TO TRAFFIC) (TC-14)         |
| 53    | PAVEMENT MARKING LETTER AND SYMBOLS FOR TRAFFIC STAGING (TC-16)                         |
| 54    | TRAFFIC CONTROL DETAILS FOR FREEWAY SHOULDER CLOSURES AND PARTIAL RAMP CLOSURES (TC-17) |
| 55    | ARTERIAL ROAD INFORMATION SIGN (TC-22)                                                  |
| 56    | DRIVEWAY ENTRANCE SIGNING (TC-26)                                                       |
| 57    | DISTRICT 1 - DETECTOR LOOP INSTALLATION DETAILS FOR ROADWAY RESURFACING (TS-07)         |
|       |                                                                                         |