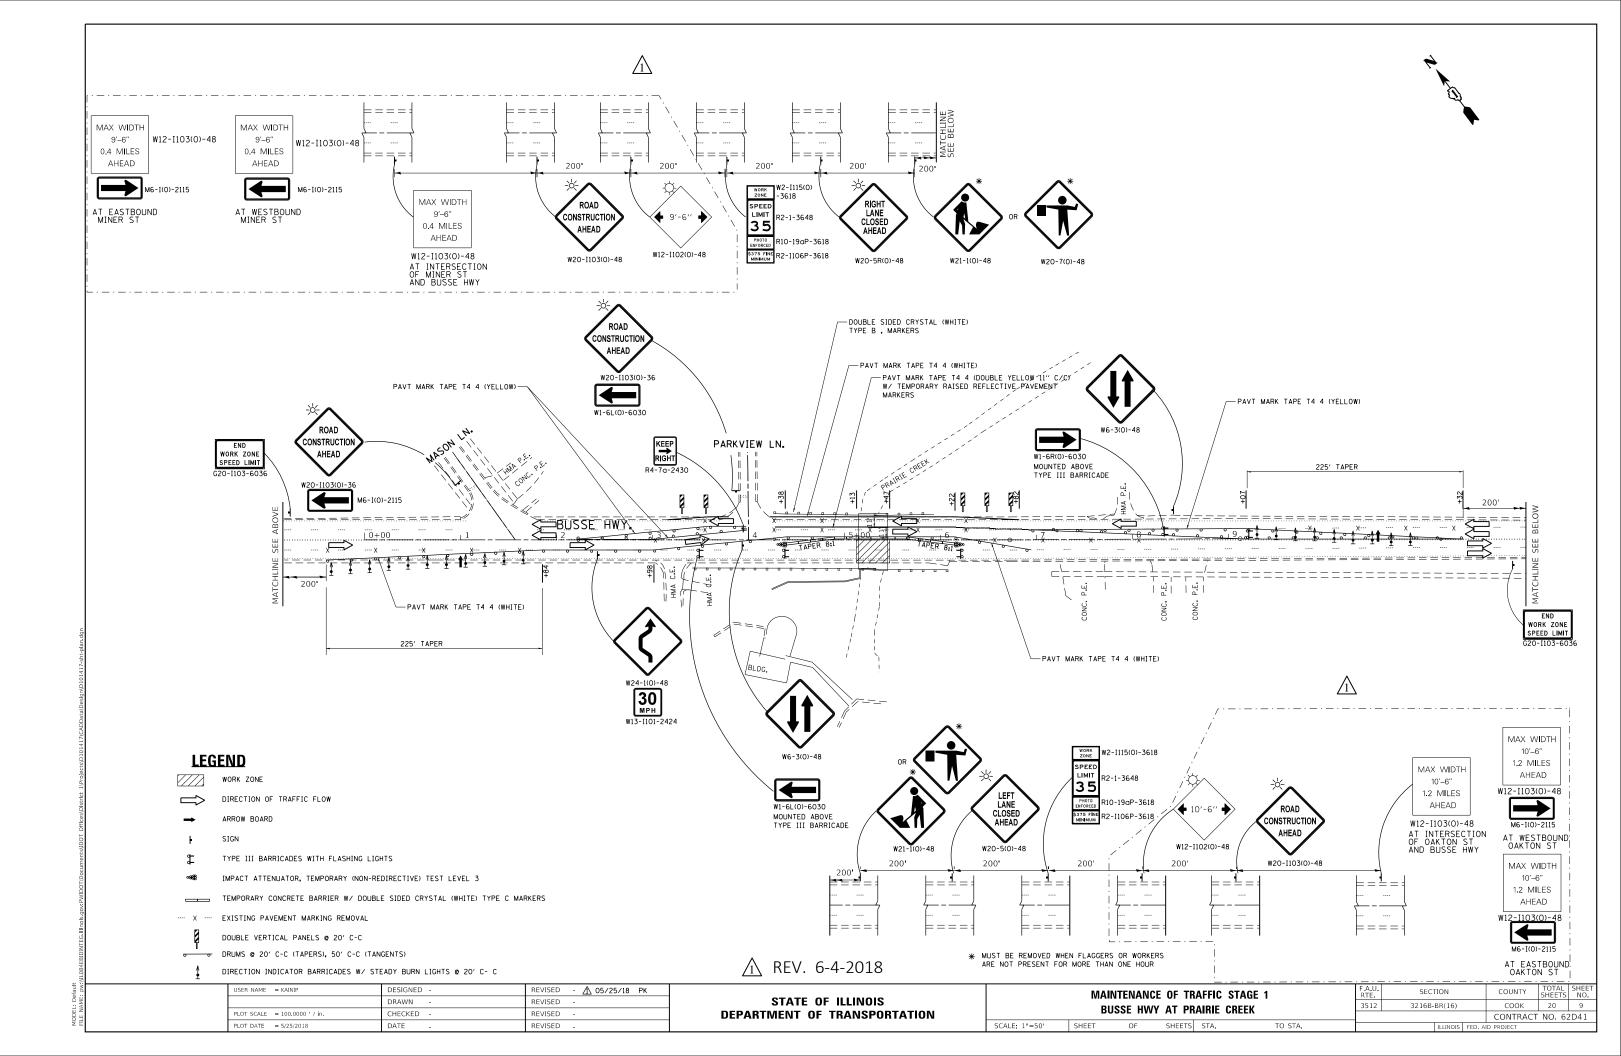

### STAGE 1:

CONSTRUCTION:

```
- DECK SLAB AND JOINT REPAIR ON EASTBOUND SIDE.
- ABUTMENT REPAIR ON EASTBOUND SIDE.
```

TRAFFIC:

- MAINTAIN ONE LANE EACH FOR EASTBOUND AND WESTBOUND TRAFFIC AS SHOWN ON PLAN.

3. ALL TEMPORARY PAVEMENT MARKINGS DURING STAGED CONSTRUCTION SHALL BE PAVEMENT MARKING TAPE, TYPE IV OF THE WIDTH AND COLOR SPECIFIED ON THE PLAN SHEETS

4. THE CONTRACTOR SHALL MAINTAIN DRAINAGE AND EROSION CONTROL DURING CONSTRUCTION FOR THE DURATION OF THE CONTRACT.

5. THE CONTRACTOR SHALL PROVIDE AND MAINTAIN ACCESS TO ALL COMMERCIAL AND RESIDENTIAL ENTRANCES FOR THE ENTIRE DURATION OF THE PROJECT UNLESS OTHERWISE NOTED ON THE PLANS.

6. SIDE ROAD, INTERSECTIONS, AND DRIVEWAY TRAFFIC CONTROL SHALL BE IN ACCORDANCE WITH THE TYPICAL ENTRANCE SIGNING DETAIL, DISTRICT DETAILS TC-10 AND TC-26, AND AS SHOWN ON THE PLANS