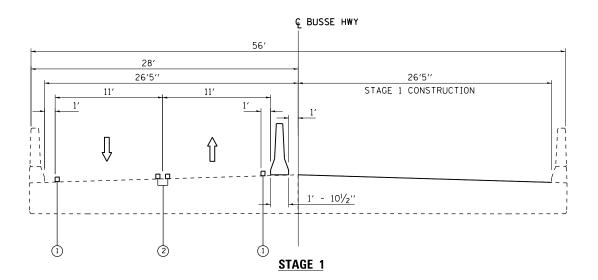

### STAGE 1:

CONSTRUCTION:

```
- DECK SLAB AND JOINT REPAIR ON EASTBOUND SIDE.
- ABUTMENT REPAIR ON EASTBOUND SIDE.
```

TRAFFIC:

- MAINTAIN ONE LANE EACH FOR EASTBOUND AND WESTBOUND TRAFFIC AS SHOWN ON PLAN.

# LEGEND

(1) PAVEMENT MARKING 4" SOLID WHITE EDGE LINE

(2) PAVEMENT MARKING 4" DOUBLE YELLOW @11" C-C W/

| - | USER NAME = KAINIP            | DESIGNED - | REVISED - <u> 05/25/18</u> PK |                              | MAINTENANCE OF TRAFFIC – GENERAL NOTES AND TYPICAL SECTIONS |       |    |        |      |         |      | SECTION       | COUNTY      | TOTAL | SHEET |
|---|-------------------------------|------------|-------------------------------|------------------------------|-------------------------------------------------------------|-------|----|--------|------|---------|------|---------------|-------------|-------|-------|
|   |                               | DRAWN -    | REVISED -                     | STATE OF ILLINOIS            | BUSSE HWY AT PRAIRIE CREEK                                  |       |    |        |      |         | 3512 | 3216B-BR(16)  | соок        | 20    | 8     |
|   | PLOT SCALE = 100.0000 ' / in. | CHECKED -  | REVISED -                     | DEPARTMENT OF TRANSPORTATION |                                                             |       |    |        |      |         |      | CONTRAC       |             | D41   |       |
|   | PLOT DATE = 5/25/2018         | DATE -     | REVISED -                     |                              | SCALE:                                                      | SHEET | OF | SHEETS | STA. | TO STA. |      | ILLINOIS FED. | AID PROJECT |       |       |

TEMPORARY RAISED REFLECTIVE PAVEMENT MARKERS