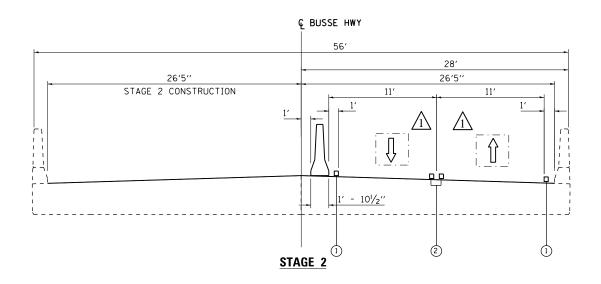

# STAGE 2:

CONSTRUCTION:

- DECK SLAB AND JOINT REPAIR ON WESTBOUND SIDE.

- ABUTMENT REPAIR ON WESTBOUND SIDE.

TRAFFIC:

- MAINTAIN ONE LANE EACH FOR EASTBOUND AND WESTBOUND TRAFFIC AS SHOWN ON PLAN.

# LEGEND

(1) PAVEMENT MARKING 4" SOLID WHITE EDGE LINE

(2) PAVEMENT MARKING 4" DOUBLE YELLOW @11" C-C W/

| - | USER NAME = KAINIP            | DESIGNED - | REVISED - <u> 05/25/18</u> PK |                              | MAINTENANCE OF TRAFFIC – GENERAL NOTES AND TYPICAL SECTIONS |       |    |        |      |         |      | SECTION       | COUNTY      | TOTAL | SHEET |
|---|-------------------------------|------------|-------------------------------|------------------------------|-------------------------------------------------------------|-------|----|--------|------|---------|------|---------------|-------------|-------|-------|
|   |                               | DRAWN -    | REVISED -                     | STATE OF ILLINOIS            | BUSSE HWY AT PRAIRIE CREEK                                  |       |    |        |      |         | 3512 | 3216B-BR(16)  | соок        | 20    | 8     |
|   | PLOT SCALE = 100.0000 ' / in. | CHECKED -  | REVISED -                     | DEPARTMENT OF TRANSPORTATION |                                                             |       |    |        |      |         |      | CONTRAC       |             | D41   |       |
|   | PLOT DATE = 5/25/2018         | DATE -     | REVISED -                     |                              | SCALE:                                                      | SHEET | OF | SHEETS | STA. | TO STA. |      | ILLINOIS FED. | AID PROJECT |       |       |

TEMPORARY RAISED REFLECTIVE PAVEMENT MARKERS