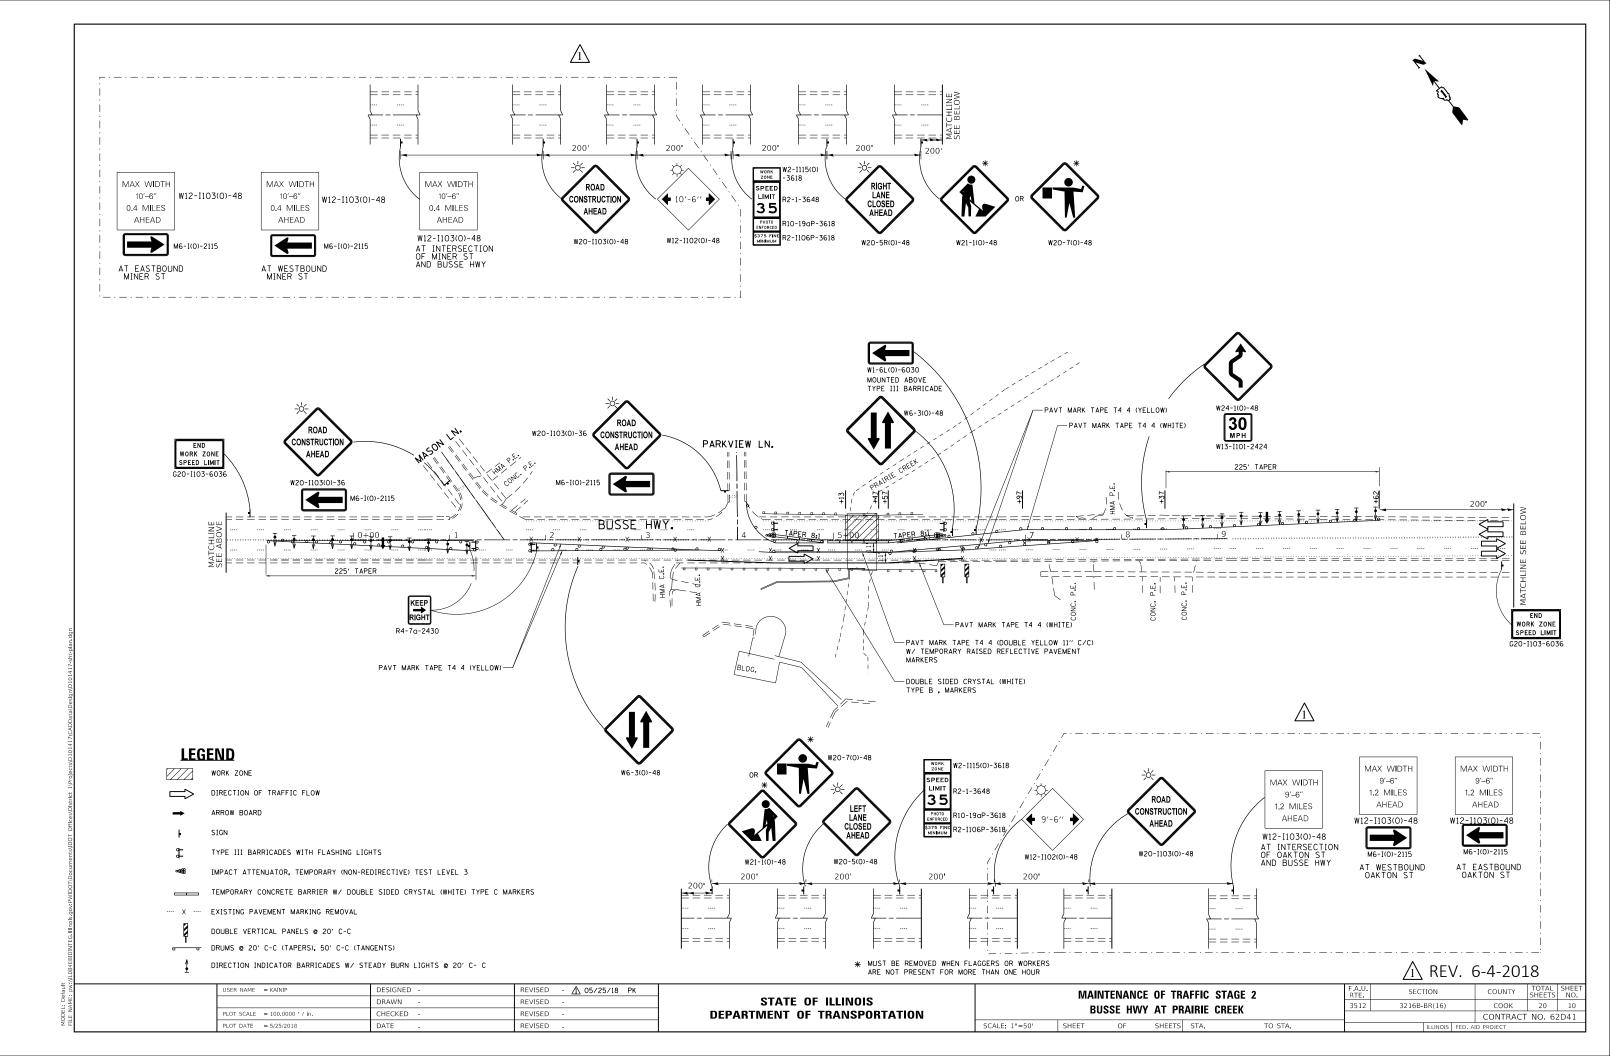

# STAGE 2:

CONSTRUCTION:

- DECK SLAB AND JOINT REPAIR ON WESTBOUND SIDE.

- ABUTMENT REPAIR ON WESTBOUND SIDE.

TRAFFIC:

- MAINTAIN ONE LANE EACH FOR EASTBOUND AND WESTBOUND TRAFFIC AS SHOWN ON PLAN.

3. ALL TEMPORARY PAVEMENT MARKINGS DURING STAGED CONSTRUCTION SHALL BE PAVEMENT MARKING TAPE, TYPE IV OF THE WIDTH AND COLOR SPECIFIED ON THE PLAN SHEETS

4. THE CONTRACTOR SHALL MAINTAIN DRAINAGE AND EROSION CONTROL DURING CONSTRUCTION FOR THE DURATION OF THE CONTRACT.

5. THE CONTRACTOR SHALL PROVIDE AND MAINTAIN ACCESS TO ALL COMMERCIAL AND RESIDENTIAL ENTRANCES FOR THE ENTIRE DURATION OF THE PROJECT UNLESS OTHERWISE NOTED ON THE PLANS.

6. SIDE ROAD, INTERSECTIONS, AND DRIVEWAY TRAFFIC CONTROL SHALL BE IN ACCORDANCE WITH THE TYPICAL ENTRANCE SIGNING DETAIL, DISTRICT DETAILS TC-10 AND TC-26, AND AS SHOWN ON THE PLANS