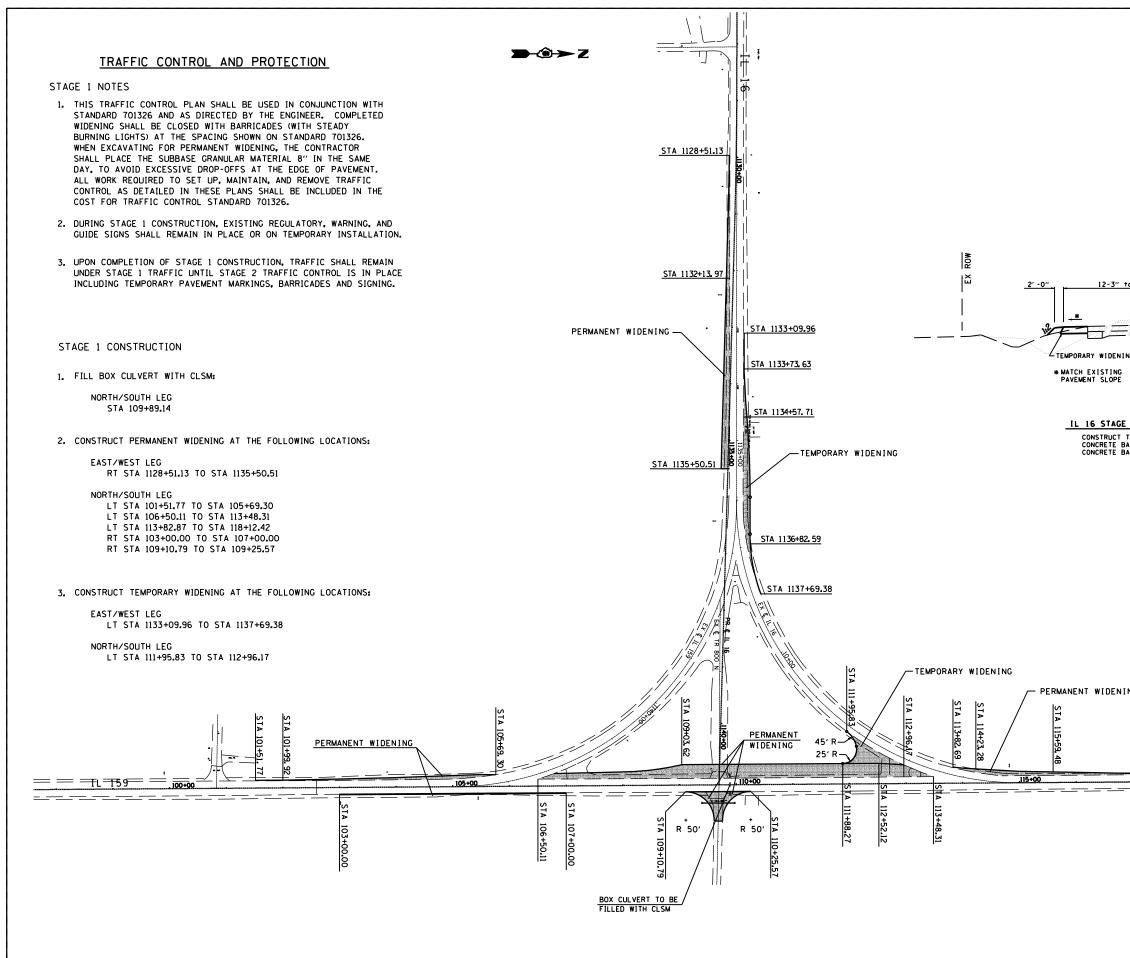

D6 PROJECT: ed54500 FILE: stage.dgn

SDATES SFILELS SSCALES

DATE NAME SCALE NAME

PLOT PLOT USER

|                                                                                 |                |                    | CONTRACT NO.           | 72232     |
|---------------------------------------------------------------------------------|----------------|--------------------|------------------------|-----------|
|                                                                                 | F.A.P.<br>RTE. | SECTION            | COUNTY TOTAL<br>SHEETS |           |
|                                                                                 | RTE.           | ••                 | MACOUPIN 231           | NO.<br>73 |
|                                                                                 | STA.           |                    | TO STA.                |           |
|                                                                                 |                |                    | IO STA.                | —         |
|                                                                                 | L              | 325 & FAP 6        |                        |           |
|                                                                                 |                | 115RS-2: 116R      |                        |           |
|                                                                                 |                |                    |                        |           |
|                                                                                 |                |                    |                        |           |
|                                                                                 |                |                    |                        |           |
|                                                                                 |                |                    |                        |           |
|                                                                                 |                |                    |                        |           |
|                                                                                 |                |                    |                        |           |
|                                                                                 |                |                    |                        |           |
|                                                                                 |                |                    |                        |           |
|                                                                                 |                |                    |                        |           |
|                                                                                 |                |                    |                        |           |
|                                                                                 |                |                    |                        |           |
|                                                                                 |                |                    |                        |           |
|                                                                                 |                |                    |                        |           |
|                                                                                 | 3              | -                  |                        |           |
|                                                                                 |                |                    |                        |           |
| PR (L                                                                           |                | Ś                  |                        |           |
| <u>' to 57' - 3'' 12' - 0'' - 1</u>                                             |                |                    |                        |           |
| FINAL SURFAC                                                                    | E              |                    |                        |           |
| <u>-1.5%</u>                                                                    |                | 1                  |                        |           |
|                                                                                 |                | I                  |                        |           |
|                                                                                 | <              | $\overline{y}$ – – |                        |           |
|                                                                                 | $\sim$         | ~                  |                        |           |
|                                                                                 | RSE. SUPFI     | RPAVE 9" OR        |                        |           |
| IG Z PR BIT CONC BASE COUP<br>PR BIT CONC BASE COUP                             | RSE WIDEN      | ING. SUPERPAN      | E 9"                   |           |
| ZPR SUBBASE GRANULAR MATERIAL.                                                  | TYBE A 8'      |                    |                        |           |
|                                                                                 |                |                    |                        |           |
|                                                                                 |                |                    |                        |           |
| GE 1 TYPICAL CROSS SECTION-EASTBOUND                                            |                |                    |                        |           |
| T TEMPORARY WIDENING WITH BITUMINOUS<br>BASE COURSE, SUPERPAVE 9" OR BITUMINOUS |                |                    |                        |           |
| BASE COURSE, SUPERPAVE 9" OR BITUMINUUS<br>BASE COURSE WIDENING, SUPERPAVE, 9"  |                |                    |                        |           |
|                                                                                 |                |                    |                        |           |
|                                                                                 |                |                    |                        |           |
|                                                                                 |                |                    |                        |           |
|                                                                                 |                |                    |                        |           |
|                                                                                 |                |                    |                        |           |
|                                                                                 |                |                    |                        |           |
|                                                                                 |                |                    |                        |           |
|                                                                                 |                |                    |                        |           |
|                                                                                 |                |                    |                        |           |
|                                                                                 |                |                    |                        |           |
|                                                                                 |                |                    |                        |           |
|                                                                                 |                |                    |                        |           |
|                                                                                 |                |                    |                        |           |
|                                                                                 |                |                    |                        |           |
|                                                                                 |                |                    |                        |           |
|                                                                                 |                |                    |                        |           |
|                                                                                 |                |                    |                        |           |
|                                                                                 |                |                    |                        |           |
| NING                                                                            |                |                    |                        |           |
|                                                                                 |                |                    |                        |           |
| <u> v</u>                                                                       |                |                    |                        |           |
| TA                                                                              |                |                    |                        |           |
| 118                                                                             |                |                    |                        |           |
| STA 118+12.42                                                                   |                |                    |                        |           |
| 42                                                                              |                |                    |                        |           |
|                                                                                 | <u></u>        |                    |                        |           |
|                                                                                 | <br>           |                    |                        |           |
|                                                                                 |                |                    |                        |           |
|                                                                                 |                |                    |                        |           |
|                                                                                 |                |                    |                        |           |
|                                                                                 |                |                    |                        |           |
|                                                                                 |                |                    |                        |           |
| REVISIONS ILLI<br>NAME DATE ILLI                                                | NOIS DEP       | ARTMENT OF         | TRANSPORTATION         | Γ         |
| NAME DATE ILL                                                                   |                |                    |                        |           |
|                                                                                 | STAGE          | 1 CONST            | RUCTION                |           |
|                                                                                 | 325 (1)        | 16) & FA           | P 604 (IL 159)         |           |
|                                                                                 |                |                    | 116RS-4: 101RS-        |           |
|                                                                                 |                | ACOUPIN CO         |                        | -         |
|                                                                                 |                |                    |                        |           |
| SCALE: VE                                                                       | ORIZ.          |                    | DRAWN BY               |           |