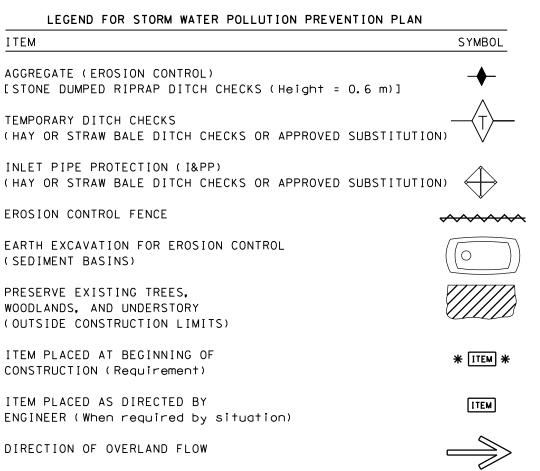

ITEM AGGREGATE (EROSION CONTROL)

EARTH EXCAVATION FOR EROSION CONTROL

ENGINEER (When required by situation)

TEMPORARY DITCH CHECKS

EROSION CONTROL FENCE

PRESERVE EXISTING TREES, WOODLANDS, AND UNDERSTORY

(OUTSIDE CONSTRUCTION LIMITS)

ITEM PLACED AT BEGINNING OF

CONSTRUCTION (Requirement)

ITEM PLACED AS DIRECTED BY

(SEDIMENT BASINS)

INLET PIPE PROTECTION (I&PP)

LEGEND FOR STORM WATER POLLUTION PREVENTION PLAN

DIRECTION OF OVERLAND FLOW

GENERAL NOTES: