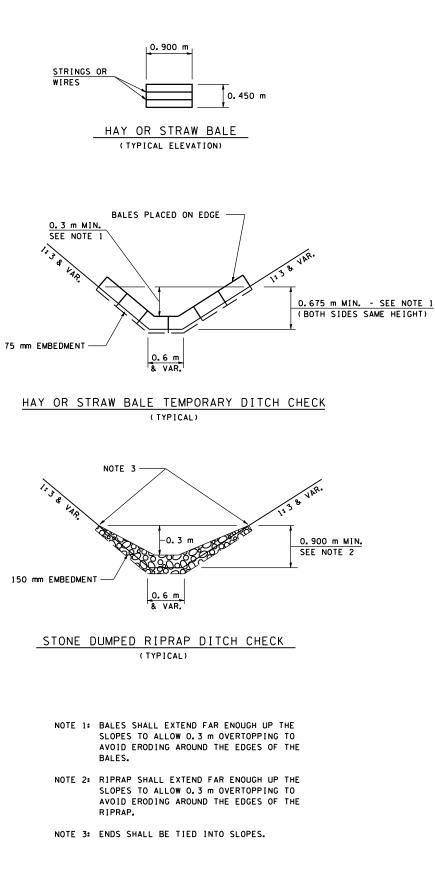

All items shall be constructed as shown on this sheet, on Standard 280001, and as directed by the Engineer.

The symbology on the STORM WATER POLLUTION PREVENTION PLAN sheets does not represent the size or quantity of bales, for number of bales refer to details and notes shown on this sheet and/or as directed by the Engineer.