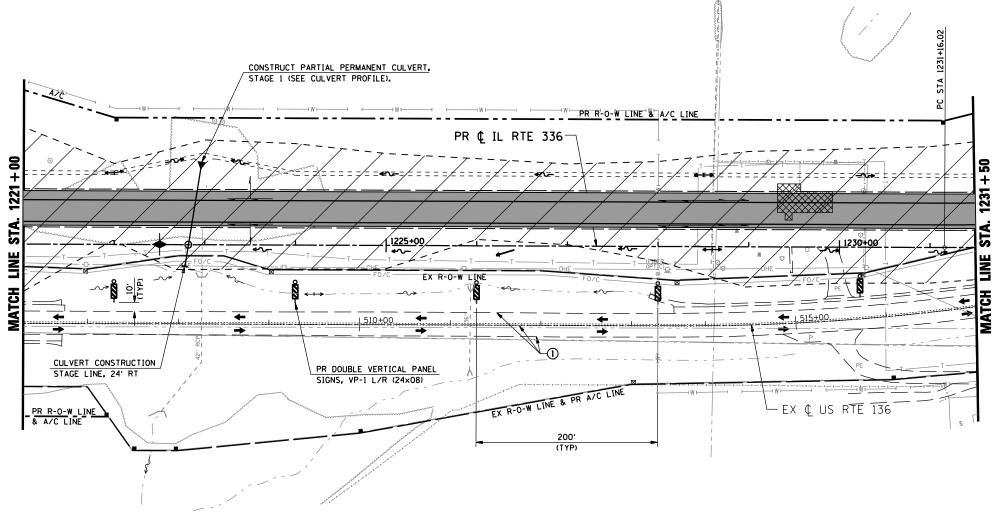

## **LEGEND**

| → | DIRECTION C | F TRAFFIC |
|---|-------------|-----------|
|---|-------------|-----------|

TYPE III BARRICADE W/ PROPER ROAD CLOSURE SIGNS

PERMANENT ROADWAY DITCH FLOW

TEMPORARY STAGE DITCH FLOW

--> EXISTING ROADWAY DITCH FLOW

\_\_\_\_ STAGE CONSTRUCTION LIMITS

STAGE CONSTRUCTION

**₹ REMOVAL** 

1 EXISTING PAVEMENT MARKING

TEMP PAINT PAVEMENT MARKING - LINE 5"

TEMP PAINT PAVEMENT MARKING - LINE 6"

TEMP PAINT PAVEMENT MARKING - LINE 12"

TEMP PAINT PAVEMENT MARKING - LINE 24"

TEMP PAINT PAVEMENT MARKING - LETTERS & SYMBOLS

ILLINOIS DEPARTMENT OF TRANSPORTATION

MAINTENANCE OF TRAFFIC IL RTE 336 (STAGE 1) STA. 1221+00 TO STA. 1231+50

SCALE: DATE: MARCH 10, 2006 DRAWN BY: RG