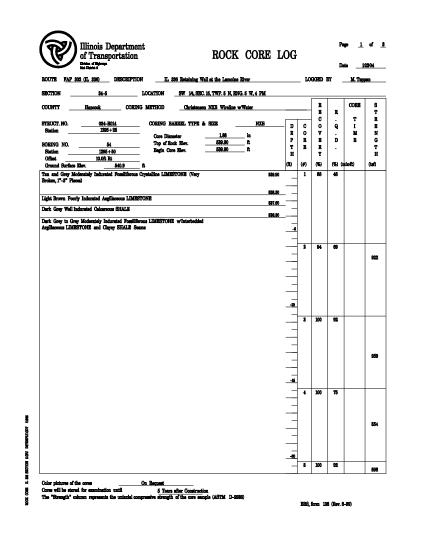

| BOUTE FAP 802                 | inica al Highergen<br>a Dinicia 6<br>(IL 836) DESCRIP! | IION        | 77 894      | Peterlat       |        | st the Lamoine River                    | 10                      | Date <u>123</u><br>GGED BY <u>M. Tappar</u> |
|-------------------------------|--------------------------------------------------------|-------------|-------------|----------------|--------|-----------------------------------------|-------------------------|---------------------------------------------|
| SECTION                       | <u>(u. 200)</u> DESCALF.<br>34-5                       | LOCATION    |             |                | -      |                                         |                         | GUED DI M. Imppe                            |
|                               |                                                        | -           | -           | <u>on 19</u> , | 000.10 | TWP. 5 N, RNG. 5 W, 4 Ph                |                         |                                             |
| COUNTY                        | Hanoock DRI                                            | LLING METER |             | _              |        | <u>HSA</u>                              | HAMMER TYPE             | 140 # Auto                                  |
| STRUCT. NO                    | 084-B014<br>1295+25                                    | - D<br>E    | BL          | UC             | M<br>0 | Surface Water Elev.<br>Stream Bed Elev. | <u> </u>                |                                             |
|                               |                                                        | - P<br>T    | 0<br>W      | 8              | 1<br>5 |                                         |                         |                                             |
| BORING NO                     | 54<br>1295 + 50                                        | _   H       | 8           | Qu             | T      | Groundwater Elev.:<br>⊽First Encounter  | N <u>o Encounter</u> fi |                                             |
| Offici<br>Ground Surface Elev | 10.0ft Rt<br>r. 540.9                                  |             | <i>1</i> 6* | (tat)          | (%)    | ⊈Upon Completion<br>▼After Hrs.         | <u> </u>                |                                             |
| Greyish Brown Moist<br>(Fill) |                                                        |             |             |                |        | <u> </u>                                |                         |                                             |
| Auger Refusal at 1' - 1       | Begin Rock /                                           | 589.90      |             |                |        |                                         |                         |                                             |
| Care<br>Barehole continued wi | ith rock                                               |             |             |                |        |                                         |                         |                                             |
| caring.                       |                                                        | -           |             |                |        |                                         |                         |                                             |
|                               |                                                        | _           |             |                |        |                                         |                         |                                             |
|                               |                                                        |             |             |                |        |                                         |                         |                                             |
|                               |                                                        | 4           |             |                |        |                                         |                         |                                             |
|                               |                                                        |             |             |                |        |                                         |                         |                                             |
|                               |                                                        | _           |             |                |        |                                         |                         |                                             |
|                               |                                                        | _           |             |                |        |                                         |                         |                                             |
|                               |                                                        | _           |             |                |        |                                         |                         |                                             |
|                               |                                                        |             |             |                |        |                                         |                         |                                             |
|                               |                                                        | -10         |             |                |        |                                         |                         |                                             |
|                               |                                                        | -           |             |                |        |                                         |                         |                                             |
|                               |                                                        | _           |             |                |        |                                         |                         |                                             |
|                               |                                                        |             |             |                |        |                                         |                         |                                             |
|                               |                                                        |             |             |                |        |                                         |                         |                                             |
|                               |                                                        |             |             |                |        |                                         |                         |                                             |
|                               |                                                        | -15         |             |                |        |                                         |                         |                                             |
|                               |                                                        |             |             |                |        |                                         |                         |                                             |
|                               |                                                        |             |             |                |        |                                         |                         |                                             |
|                               |                                                        | _           |             |                |        |                                         |                         |                                             |
|                               |                                                        |             |             |                |        |                                         |                         |                                             |
|                               |                                                        | _           |             |                |        |                                         |                         |                                             |
|                               |                                                        |             |             |                |        |                                         |                         |                                             |
|                               |                                                        |             |             | 1              | 1      |                                         |                         |                                             |