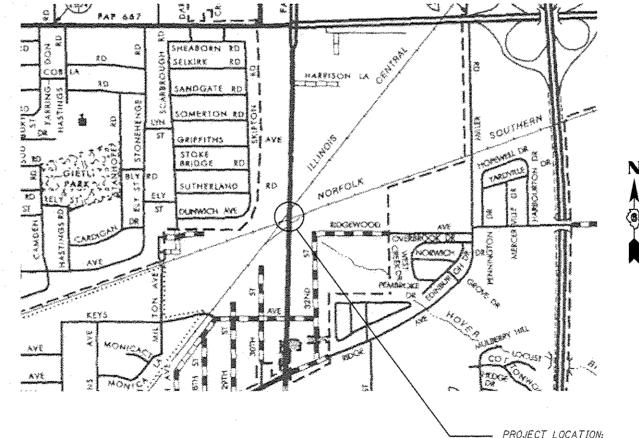

# PROPOSED HIGHWAY PLANS

FAP ROUTE 668 (IL 29, DIRKSEN PKWY) SECTION (28) BDR, BJR PROJECT NHPP-0668(008) BRIDGE DECK PATCHING SANGAMON COUNTY

C-96-036-17

NET LENGTH = 410 FT. = 0.078 MILE

PROJECT LOCATION: SN 084-0073 & 084-0178 DIRKSEN PKWY OVER NS RR & ICC RR 0.4 MI SOUTH OF SANGAMON AVE N39.824748° W89.605023°