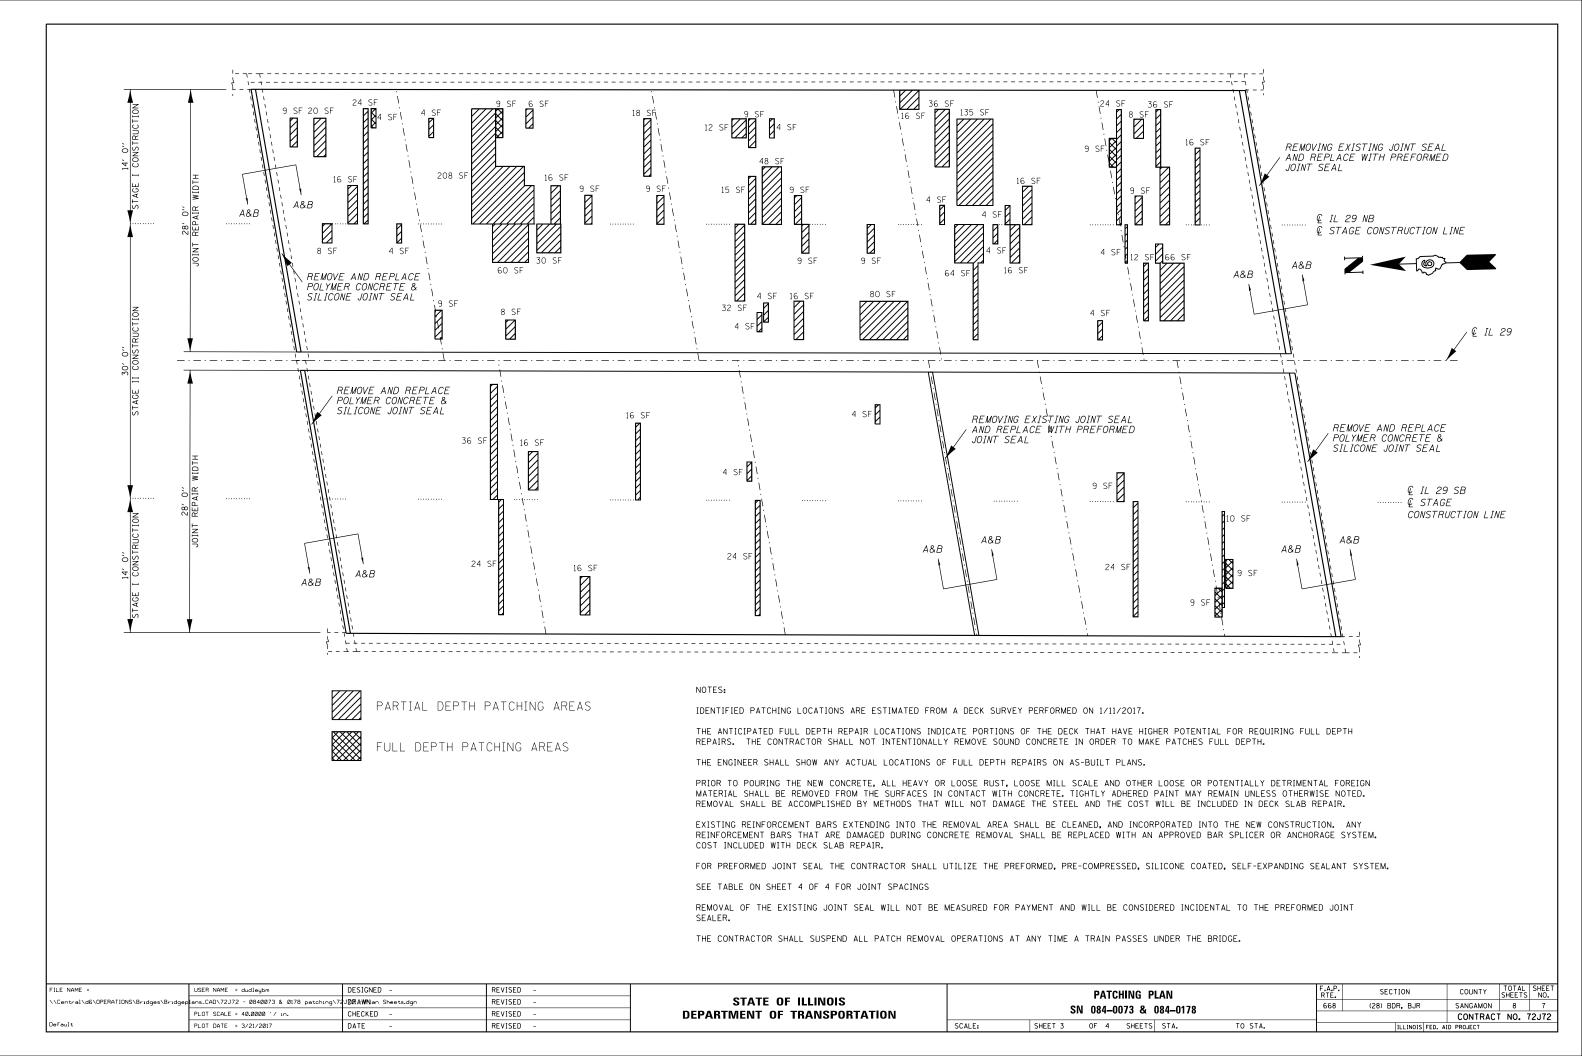

#### **GENERAL NOTES:**

FULL DEPTH PATCHES SHOWN ON THE PLAN SHEETS IDENTIFY AREAS WHERE THE POTENTIAL FOR FULL DEPTH PATCHES IS GREATER. THE CONTRACTOR SHALL NOT INTENTIONALLY REMOVE SOUND CONCRETE IN ORDER TO MAKE PATCHES FULL DEPTH.

THE PATCH SIZES AND LOCATIONS SHOWN ON THE PLAN SHEETS ARE ESTIMATED. THE FINAL PATCH LOCATIONS SHALL BE DETERMINED BY THE ENGINEER IN THE FIELD.

FULL DEPTH PATCHES REMAINING OPEN OVERNIGHT SHALL BE COVERED WITH STEEL PLATES. THE COST OF FURNISHING, SETTING, AND REMOVING STEEL PLATES SHALL BE INCLUDED IN THE BID PRICE FOR 'DECK SLAB REPAIR (FULL DEPTH)' OF THE RESPECTIVE TYPE.