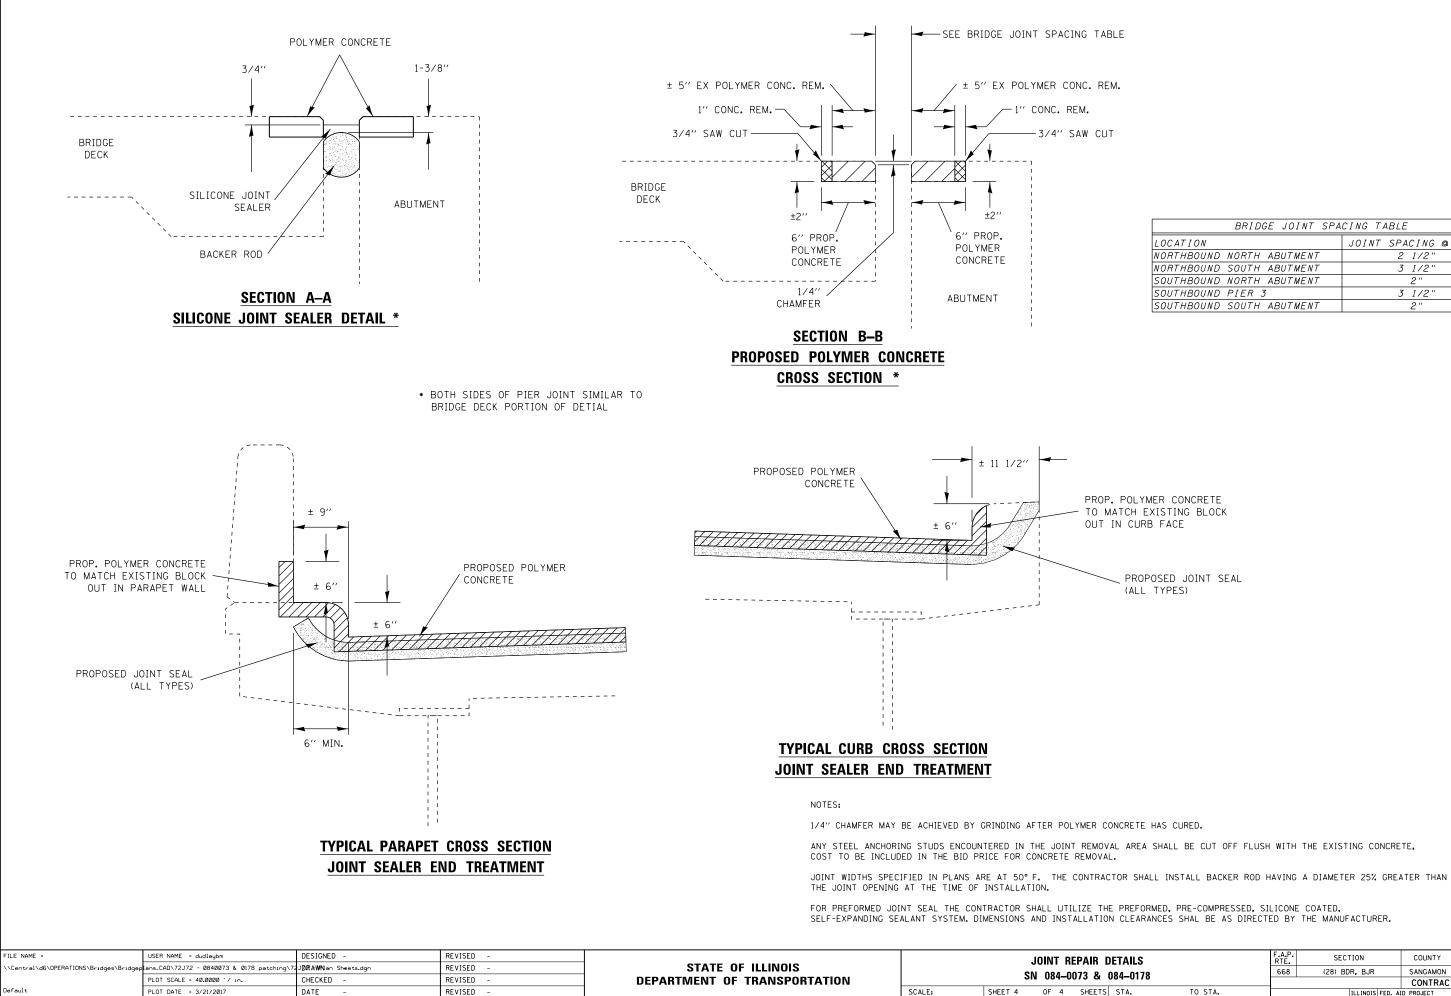

| BRIDGE JOINT SPACING TABLE |                      |  |  |  |  |  |  |  |
|----------------------------|----------------------|--|--|--|--|--|--|--|
| LOCATION                   | JOINT SPACING @ 50°F |  |  |  |  |  |  |  |
| NORTHBOUND NORTH ABUTMENT  | 2 1/2"               |  |  |  |  |  |  |  |
| NORTHBOUND SOUTH ABUTMENT  | 3 1/2"               |  |  |  |  |  |  |  |
| SOUTHBOUND NORTH ABUTMENT  | 2 "                  |  |  |  |  |  |  |  |
| SOUTHBOUND PIER 3          | 3 1/2"               |  |  |  |  |  |  |  |
| SOUTHBOUND SOUTH ABUTMENT  | 2 "                  |  |  |  |  |  |  |  |