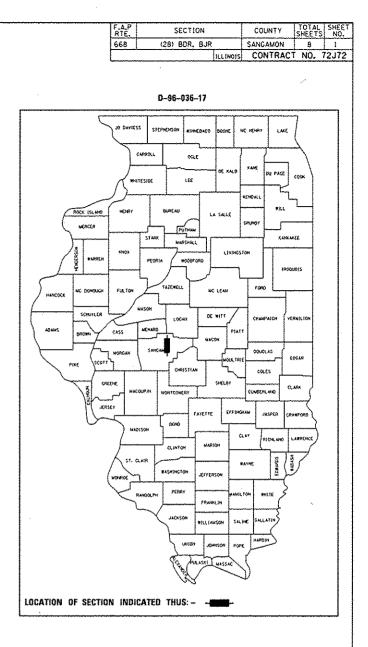

# PROPOSED HIGHWAY PLANS

FAP ROUTE 668 (IL 29, DIRKSEN PKWY) SECTION (28) BDR, BJR PROJECT NHPP-0668(008) BRIDGE DECK PATCHING SANGAMON COUNTY

C-96-036-17

NET LENGTH = 410 FT. = 0.078 MILE

PROJECT LOCATION: SN 084-0073 & 084-0178 DIRKSEN PKWY OVER NS RR & ICC RR 0.4 MI SOUTH OF SANGAMON AVE N39.824748° W89.605023°