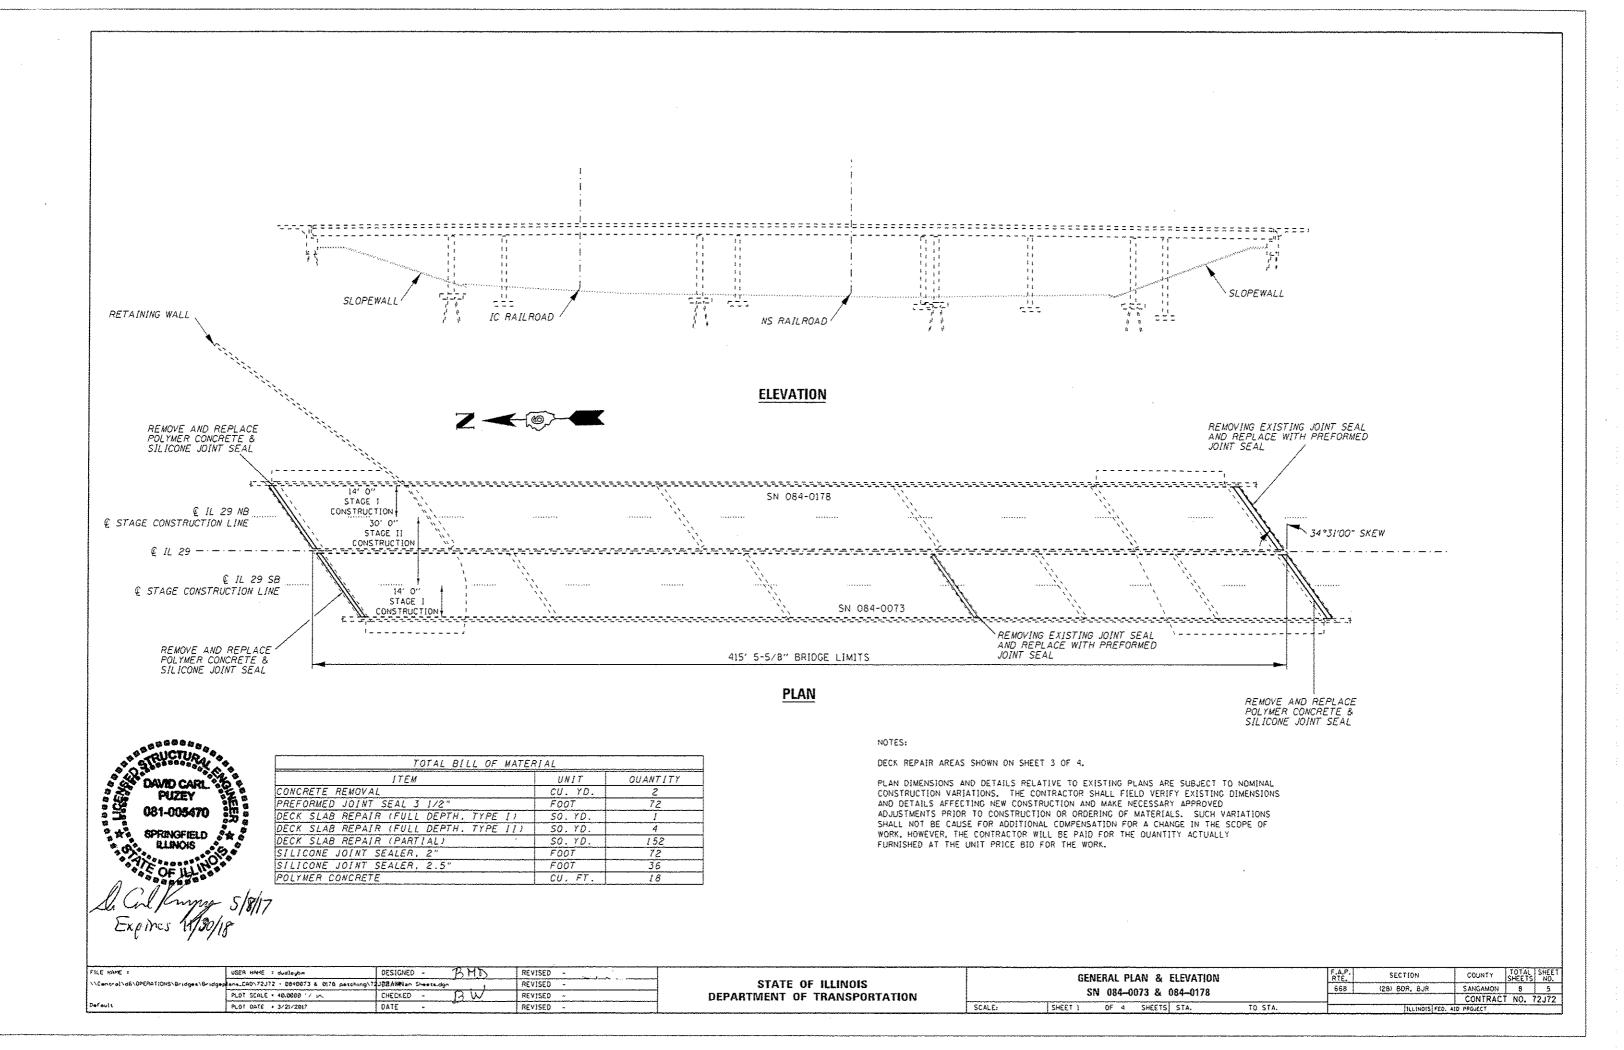

# PROPOSED HIGHWAY PLANS

FAP ROUTE 668 (IL 29, DIRKSEN PKWY) SECTION (28) BDR, BJR PROJECT NHPP-0668(008) BRIDGE DECK PATCHING SANGAMON COUNTY

C-96-036-17

NET LENGTH = 410 FT. = 0.078 MILE

PROJECT LOCATION: SN 084-0073 & 084-0178 DIRKSEN PKWY OVER NS RR & ICC RR 0.4 MI SOUTH OF SANGAMON AVE N39.824748° W89.605023°

|                                        |                                                 |                                                                                                                                                                                                                                                                                                                                                                                                                                                                                                                                                                                   | Г        | PPS NO.                                |
|----------------------------------------|-------------------------------------------------|-----------------------------------------------------------------------------------------------------------------------------------------------------------------------------------------------------------------------------------------------------------------------------------------------------------------------------------------------------------------------------------------------------------------------------------------------------------------------------------------------------------------------------------------------------------------------------------|----------|----------------------------------------|
|                                        |                                                 |                                                                                                                                                                                                                                                                                                                                                                                                                                                                                                                                                                                   | F        | 6-01021-0000                           |
|                                        |                                                 |                                                                                                                                                                                                                                                                                                                                                                                                                                                                                                                                                                                   | m        | 80% FEDERAL                            |
|                                        |                                                 |                                                                                                                                                                                                                                                                                                                                                                                                                                                                                                                                                                                   |          | 20% STATE                              |
|                                        |                                                 | <u> </u>                                                                                                                                                                                                                                                                                                                                                                                                                                                                                                                                                                          | T        | BRIDGE                                 |
| CODE                                   |                                                 |                                                                                                                                                                                                                                                                                                                                                                                                                                                                                                                                                                                   | TOTAL    | 0014                                   |
| NO.                                    | ITEM                                            | UNIT                                                                                                                                                                                                                                                                                                                                                                                                                                                                                                                                                                              | QUANTITY | URBAN                                  |
|                                        |                                                 |                                                                                                                                                                                                                                                                                                                                                                                                                                                                                                                                                                                   |          |                                        |
| 50102400                               | CONCRETE REMOVAL                                | CU YD                                                                                                                                                                                                                                                                                                                                                                                                                                                                                                                                                                             | 2        | 2                                      |
|                                        |                                                 |                                                                                                                                                                                                                                                                                                                                                                                                                                                                                                                                                                                   |          |                                        |
| 52000040                               | PREFORMED JOINT SEAL 3 1/2"                     | FOOT                                                                                                                                                                                                                                                                                                                                                                                                                                                                                                                                                                              | 72       | 72                                     |
|                                        |                                                 |                                                                                                                                                                                                                                                                                                                                                                                                                                                                                                                                                                                   |          |                                        |
| 67100100                               | MOBILIZATION                                    | L SUM                                                                                                                                                                                                                                                                                                                                                                                                                                                                                                                                                                             | 1        | 1                                      |
|                                        |                                                 |                                                                                                                                                                                                                                                                                                                                                                                                                                                                                                                                                                                   |          |                                        |
| 70102630                               | TRAFFIC CONTROL AND PROTECTION, STANDARD 701601 | L SUM                                                                                                                                                                                                                                                                                                                                                                                                                                                                                                                                                                             | 1        | 1                                      |
|                                        | · · · · · · · · · · · · · · · · · · ·           |                                                                                                                                                                                                                                                                                                                                                                                                                                                                                                                                                                                   |          |                                        |
| x7200201                               | WIDTH RESTRICTION SIGNING                       | L SUM                                                                                                                                                                                                                                                                                                                                                                                                                                                                                                                                                                             | 1        | 1                                      |
| 0 55 5 5 5 5 5 5 5 5 5 5 5 5 5 5 5 5 5 |                                                 |                                                                                                                                                                                                                                                                                                                                                                                                                                                                                                                                                                                   |          |                                        |
| 20016001                               | DECK SLAB REPAIR (FULL DEPTH, TYPE I)           | SO YD                                                                                                                                                                                                                                                                                                                                                                                                                                                                                                                                                                             | 1        | 1                                      |
| 70010000                               |                                                 |                                                                                                                                                                                                                                                                                                                                                                                                                                                                                                                                                                                   |          |                                        |
| 20016002                               | DECK SLAB REPAIR (FULL DEPTH, TYPE II)          | SO YD                                                                                                                                                                                                                                                                                                                                                                                                                                                                                                                                                                             | 4        | 4                                      |
| 20016200                               | DECK SLAB REPAIR (PARTIAL)                      | SQ YD                                                                                                                                                                                                                                                                                                                                                                                                                                                                                                                                                                             | 152      | 152                                    |
|                                        |                                                 |                                                                                                                                                                                                                                                                                                                                                                                                                                                                                                                                                                                   |          |                                        |
| 20021908                               | SILICONE JOINT SEALER. 2"                       | FOOT                                                                                                                                                                                                                                                                                                                                                                                                                                                                                                                                                                              | 72       | 72                                     |
|                                        | <u> </u>                                        | · · · · · · · · · · · · · · · · · · · · · · · · · · · · · · · · · · · · · · · · · · · · · · · · · · · · · · · · · · · · · · · · · · · · · · · · · · · · · · · · · · · · · · · · · · · · · · · · · · · · · · · · · · · · · · · · · · · · · · · · · · · · · · · · · · · · · · · · · · · · · · · · · · · · · · · · · · · · · · · · · · · · · · · · · · · · · · · · · · · · · · · · · · · · · · · · · · · · · · · · · · · · · · · · · · · · · · · · · · · · · · · · · · · · · · · · · · · · · · · · · · · · · · · · · · · · · · · · · · · · · · · · · · · · · · · · · · · · · · · · · |          | ·····                                  |
| 20021912                               | SILICONE JOINT SEALER, 2.5"                     | FOOT                                                                                                                                                                                                                                                                                                                                                                                                                                                                                                                                                                              | 36       | 36                                     |
|                                        |                                                 |                                                                                                                                                                                                                                                                                                                                                                                                                                                                                                                                                                                   |          | ······                                 |
| 20041895                               | POLYMER CONCRETE                                | CU FT                                                                                                                                                                                                                                                                                                                                                                                                                                                                                                                                                                             | 18       | 18                                     |
|                                        |                                                 |                                                                                                                                                                                                                                                                                                                                                                                                                                                                                                                                                                                   |          |                                        |
| 20048665                               | RAILROAD PROTECTIVE LIABILITY INSURANCE         | L SUM                                                                                                                                                                                                                                                                                                                                                                                                                                                                                                                                                                             | 1        | 1                                      |
|                                        |                                                 |                                                                                                                                                                                                                                                                                                                                                                                                                                                                                                                                                                                   |          | Andrew 1111                            |
|                                        |                                                 |                                                                                                                                                                                                                                                                                                                                                                                                                                                                                                                                                                                   |          |                                        |
|                                        |                                                 |                                                                                                                                                                                                                                                                                                                                                                                                                                                                                                                                                                                   |          | \                                      |
|                                        |                                                 |                                                                                                                                                                                                                                                                                                                                                                                                                                                                                                                                                                                   |          |                                        |
|                                        | ······································          |                                                                                                                                                                                                                                                                                                                                                                                                                                                                                                                                                                                   |          | ****                                   |
|                                        | · · · · · · · · · · · · · · · · · · ·           |                                                                                                                                                                                                                                                                                                                                                                                                                                                                                                                                                                                   |          |                                        |
|                                        |                                                 |                                                                                                                                                                                                                                                                                                                                                                                                                                                                                                                                                                                   |          |                                        |
|                                        | <u> </u>                                        | · · ·                                                                                                                                                                                                                                                                                                                                                                                                                                                                                                                                                                             |          |                                        |
|                                        |                                                 |                                                                                                                                                                                                                                                                                                                                                                                                                                                                                                                                                                                   | <u> </u> | ······································ |