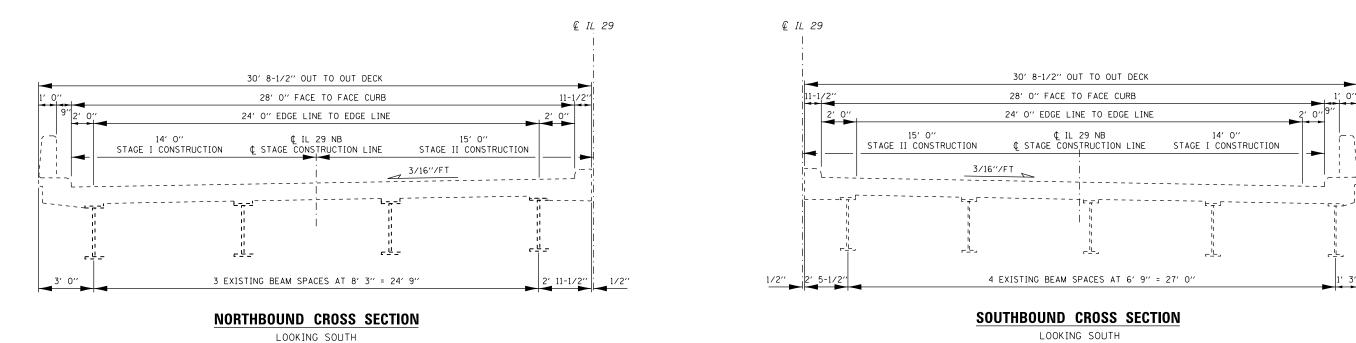

12

| FILE  | NAME =                               | USER NAME = dudleybm                       | DESIGNED -          | REVISED - |                              |        | CROSS SECTIONS           |         | F.A.P. | SECTION         | COUNTY TO  | OTAL SHEET |
|-------|--------------------------------------|--------------------------------------------|---------------------|-----------|------------------------------|--------|--------------------------|---------|--------|-----------------|------------|------------|
| \\Ce  | ontral\d6\OPERATIONS\Bridges\Bridgep | ans_CAD\72J72 - 0840073 & 0178 patching\72 | JDRAWNan Sheets.dgn | REVISED - | STATE OF ILLINOIS            |        | SN 084-0073 & 084-0178   |         | 668    | (28) BDR, BJR   | SANGAMON   | 8 6        |
|       |                                      | PLOT SCALE = 40.0000 '/ in.                | CHECKED -           | REVISED - | DEPARTMENT OF TRANSPORTATION |        | 3N 004-0073 & 004-0178   |         |        |                 | CONTRACT N | NO. 72J72  |
| Defau | ult                                  | PLOT DATE = 3/21/2017                      | DATE –              | REVISED - |                              | SCALE: | SHEET 2 OF 4 SHEETS STA. | TO STA. |        | ILLINOIS FED. A | ID PROJECT |            |