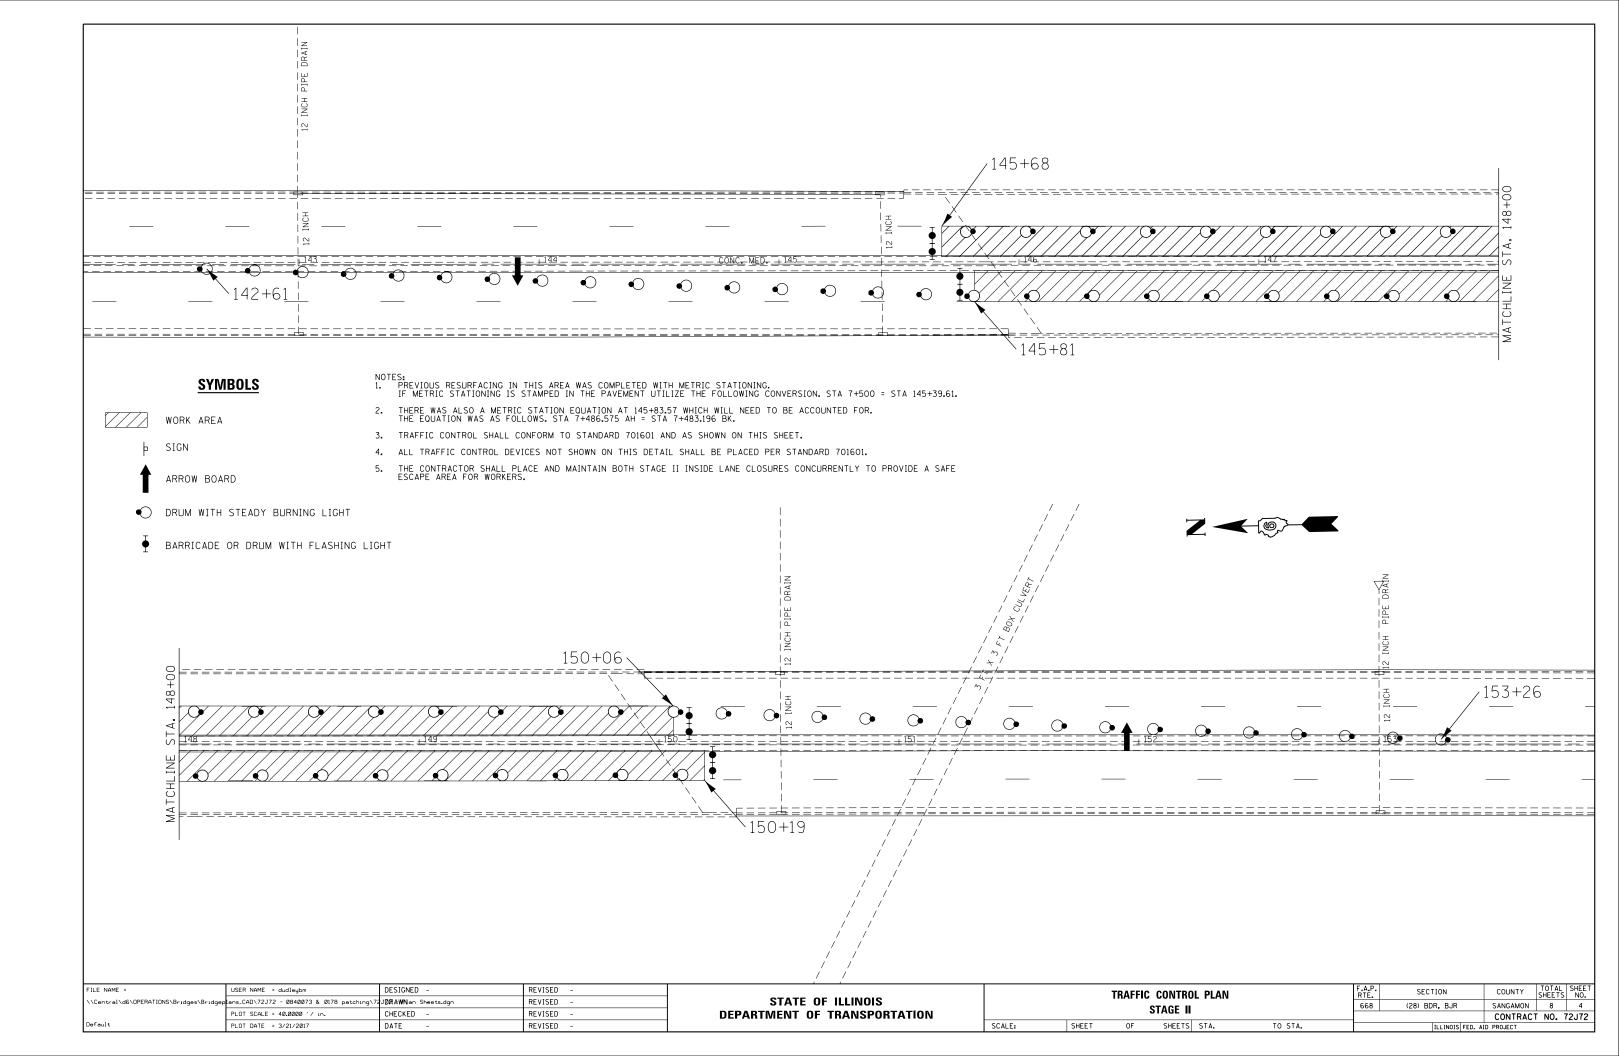

#### **GENERAL NOTES:**

FULL DEPTH PATCHES SHOWN ON THE PLAN SHEETS IDENTIFY AREAS WHERE THE POTENTIAL FOR FULL DEPTH PATCHES IS GREATER. THE CONTRACTOR SHALL NOT INTENTIONALLY REMOVE SOUND CONCRETE IN ORDER TO MAKE PATCHES FULL DEPTH.

THE PATCH SIZES AND LOCATIONS SHOWN ON THE PLAN SHEETS ARE ESTIMATED. THE FINAL PATCH LOCATIONS SHALL BE DETERMINED BY THE ENGINEER IN THE FIELD.

FULL DEPTH PATCHES REMAINING OPEN OVERNIGHT SHALL BE COVERED WITH STEEL PLATES. THE COST OF FURNISHING, SETTING, AND REMOVING STEEL PLATES SHALL BE INCLUDED IN THE BID PRICE FOR 'DECK SLAB REPAIR (FULL DEPTH)' OF THE RESPECTIVE TYPE.