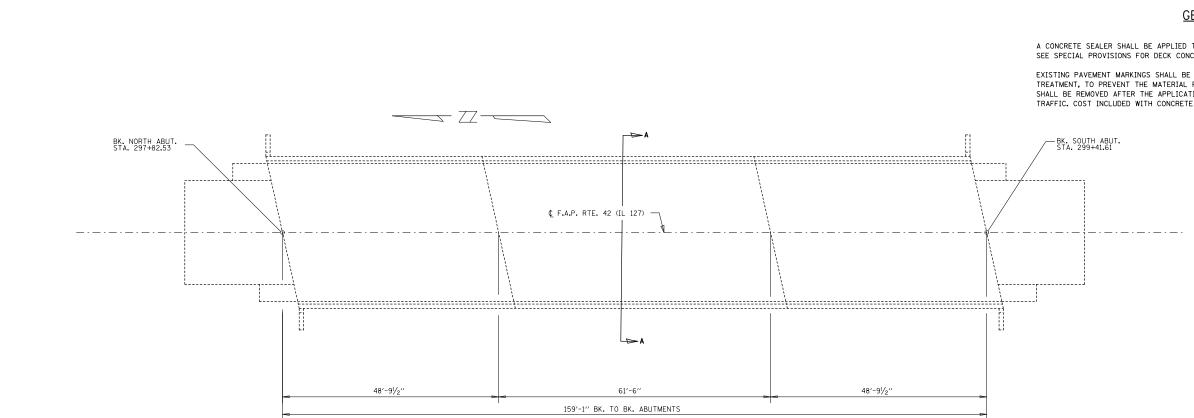

<u>partial plan</u>

| FILE NAME =                             | USER NAME = gelinh            | DESIGNED - | REVISED - |                              | PLAN & SECTION VIEWS<br>IL RTE 127 OVER SOUTHERN RR – SN 014–0015 |                 |         | F.A.P.      | SECTION           | COUNTY             | TOTAL                  | SHEET      |  |  |
|-----------------------------------------|-------------------------------|------------|-----------|------------------------------|-------------------------------------------------------------------|-----------------|---------|-------------|-------------------|--------------------|------------------------|------------|--|--|
| c:\pw_work\pwidot\gelinh\d0288242\d876f | 0-sht-gennote.dgn             | DRAWN -    | REVISED - | STATE OF ILLINOIS            |                                                                   |                 |         | VAR. DIST 8 | BRIDGE DECK 2012- | 3 CLINTON          | 30                     | 8          |  |  |
|                                         | PLOT SCALE = 100.0000 ′ / in. | CHECKED -  | REVISED - | DEPARTMENT OF TRANSPORTATION |                                                                   |                 |         |             |                   | CONTRACT NO. 76F50 |                        | F50 آذ     |  |  |
|                                         | PLOT DATE = 3/27/2012         | DATE –     | REVISED - |                              | SCALE:                                                            | SHEET NO. OF SH | HEETS S | TA.         | TO STA.           | FED. ROAD DIS      | T. NO. ILLINOIS FED. A | ID PROJECT |  |  |