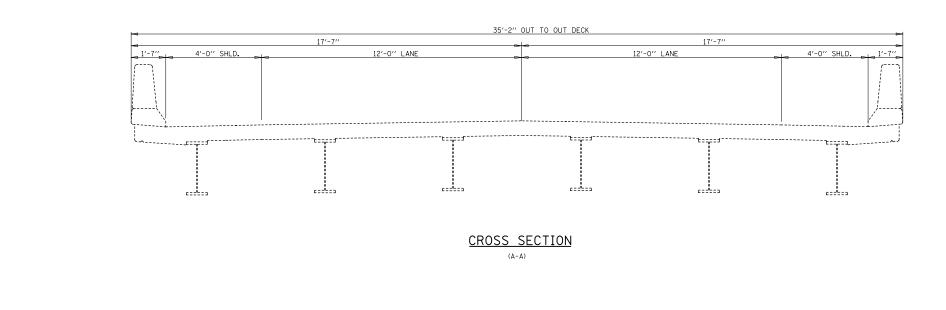

<u>partial plan</u>

| FILE NAME =                             | USER NAME = gelinh            | DESIGNED - | REVISED - |                              | PLAN & SECTION VIEWS<br>IL RTE 127 OVER SOUTHERN RR – SN 014–0015 |                 |         | F.A.P.      | SECTION           | COUNTY             | TOTAL                  | SHEET      |  |  |
|-----------------------------------------|-------------------------------|------------|-----------|------------------------------|-------------------------------------------------------------------|-----------------|---------|-------------|-------------------|--------------------|------------------------|------------|--|--|
| c:\pw_work\pwidot\gelinh\d0288242\d876f | 0-sht-gennote.dgn             | DRAWN -    | REVISED - | STATE OF ILLINOIS            |                                                                   |                 |         | VAR. DIST 8 | BRIDGE DECK 2012- | 3 CLINTON          | 30                     | 8          |  |  |
|                                         | PLOT SCALE = 100.0000 ′ / in. | CHECKED -  | REVISED - | DEPARTMENT OF TRANSPORTATION |                                                                   |                 |         |             |                   | CONTRACT NO. 76F50 |                        | F50 آذ     |  |  |
|                                         | PLOT DATE = 3/27/2012         | DATE –     | REVISED - |                              | SCALE:                                                            | SHEET NO. OF SH | HEETS S | TA.         | TO STA.           | FED. ROAD DIS      | T. NO. ILLINOIS FED. A | ID PROJECT |  |  |