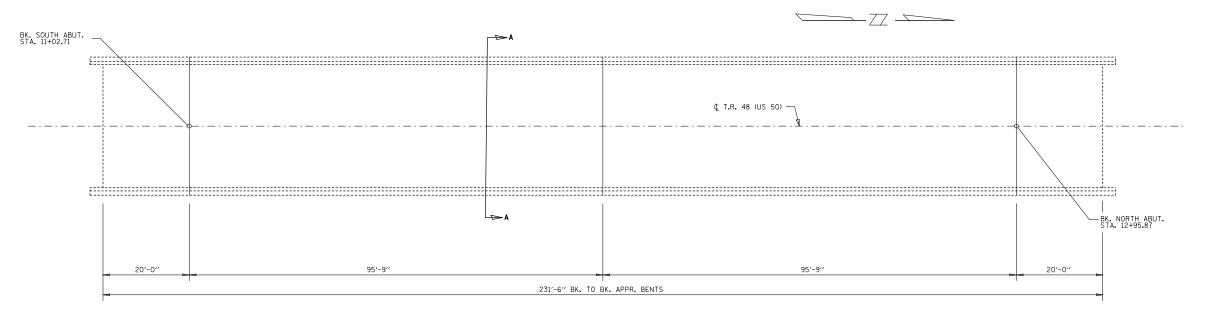

PARTIAL PLAN

CROSS SECTION

(A-A)

LOCATION SKETCH

| FILE NAME =                             | USER NAME = gelinh           | DESIGNED - | REVISED - |                              |                                                | PLAN & SECTION VIEWS                           | F.A.P. SECTION                    | COUNTY TOTAL SHEET |
|-----------------------------------------|------------------------------|------------|-----------|------------------------------|------------------------------------------------|------------------------------------------------|-----------------------------------|--------------------|
| c:\pw_work\pwidot\gelinh\d0288242\d876f | 0-sht-gennote.dgn            | DRAWN -    | REVISED - | STATE OF ILLINOIS            | SCHUMACHER RD (TR 48) OVER US 50 - SN 014-0050 |                                                | VAR. DIST 8 BRIDGE DECK 2012-     | -3 CLINTON 30 11   |
|                                         | PLOT SCALE = 100.0000 '/ in. | CHECKED -  | REVISED - | DEPARTMENT OF TRANSPORTATION | 3                                              | 30HOWACHEN ND (IN 40) OVEN US SU - SN 014-0050 | <u>'</u>                          | CONTRACT NO. 76F50 |
|                                         | PLOT DATE = 3/27/2012        | DATE -     | REVISED - |                              | SCALE:                                         | SHEET NO. OF SHEETS STA. TO STA.               | FED. ROAD DIST. NO. ILLINOIS FED. |                    |