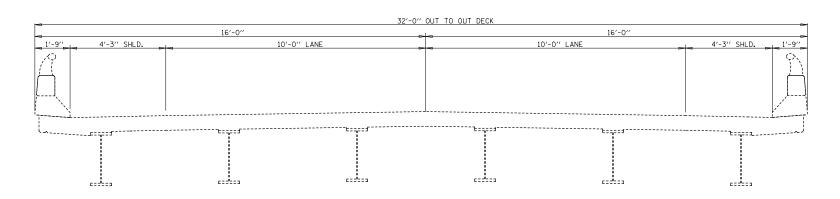

CROSS SECTION

(A-A)

LOCATION SKETCH

| FILE NAME =                             | USER NAME = gelinh           | DESIGNED - | REVISED - |                              |                                                | PLAN & SECTION VIEWS                           | F.A.P. SECTION                    | COUNTY TOTAL SHEET |
|-----------------------------------------|------------------------------|------------|-----------|------------------------------|------------------------------------------------|------------------------------------------------|-----------------------------------|--------------------|
| c:\pw_work\pwidot\gelinh\d0288242\d876f | 0-sht-gennote.dgn            | DRAWN -    | REVISED - | STATE OF ILLINOIS            | SCHUMACHER RD (TR 48) OVER US 50 - SN 014-0050 |                                                | VAR. DIST 8 BRIDGE DECK 2012-     | -3 CLINTON 30 11   |
|                                         | PLOT SCALE = 100.0000 '/ in. | CHECKED -  | REVISED - | DEPARTMENT OF TRANSPORTATION | 3                                              | 30HOWACHEN ND (IN 40) OVEN US SU - SN 014-0050 | <u>'</u>                          | CONTRACT NO. 76F50 |
|                                         | PLOT DATE = 3/27/2012        | DATE -     | REVISED - |                              | SCALE:                                         | SHEET NO. OF SHEETS STA. TO STA.               | FED. ROAD DIST. NO. ILLINOIS FED. |                    |