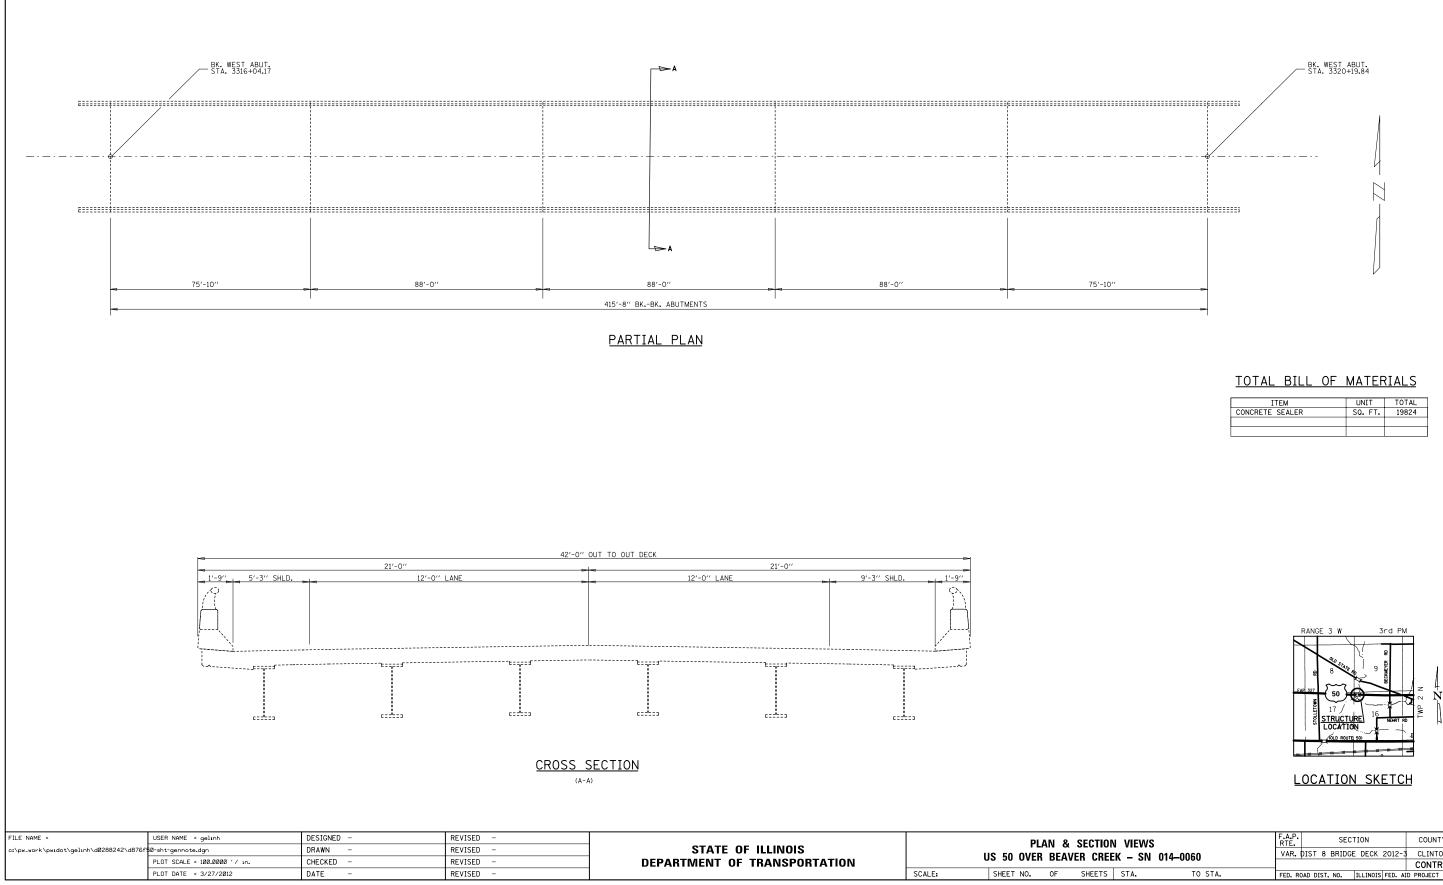

## GENERAL NOTES

A CONCRETE SEALER SHALL BE APPLIED TO THE SURFACE OF THE DECK, PARAPETS, AND APPROACH PAVEMENTS. SEE SPECIAL PROVISIONS FOR DECK CONCRETE SEALER.

EXISTING PAVEMENT MARKINGS SHALL BE TEMPORARILY COVERED PRIOR TO APPLICATION OF THE DECK SURFACE TREATMENT, TO PREVENT THE MATERIAL FROM BEING APPLIED OVER THE MARKINGS. THE TEMPORARY COVERING SHALL BE REMOVED AFTER THE APPLICATION OF THE DECK SURFACE TREATMENT AND PRIOR TO OPENING TO TRAFFIC. COST INCLUDED WITH CONCRETE SEALER.

| ITEM            | UNIT    | TOTAL |
|-----------------|---------|-------|
| CONCRETE SEALER | SQ. FT. | 19824 |
|                 |         |       |
|                 |         |       |

SHEET NO. COUNTY SHEETS VAR. DIST 8 BRIDGE DECK 2012-3 CLINTON 30 16 CONTRACT NO. 76F50